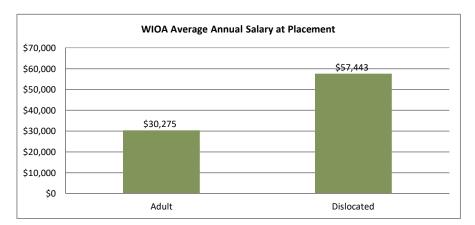

#### Northern Virginia Workforce Development Area, LWDA XI

WIOA Adult, Dislocated Worker, and Youth Statistics (July 1, 2018- April 30, 2019)

| At-A-Glance                      |         |                                          |                                    |                                      |     |  |  |  |  |  |
|----------------------------------|---------|------------------------------------------|------------------------------------|--------------------------------------|-----|--|--|--|--|--|
| One-Stop Services                |         | WIOA Services (Youth/Adult/DW)           | All Employment & Training Programs |                                      |     |  |  |  |  |  |
| Center Visits                    | 41,049  | Total Participants                       | 906                                |                                      |     |  |  |  |  |  |
| Unique One-Stop Visits           | 18,848  | WIOA Job Placements                      | 313                                | Total Enrolled                       | 949 |  |  |  |  |  |
| One-Stop Job Placements          | 301     | Average Hourly Wage at Placement (Adult) | \$16.28                            | Total Exited                         | 423 |  |  |  |  |  |
| Average Hourly Wage at Placement | \$19.72 | Average Hourly Wage at Placement (DW)    | \$29.50                            | Total Job Placements                 | 353 |  |  |  |  |  |
|                                  |         | Average Hourly Wage at Placement (Youth) | \$11.65                            | Total Participants with Disabilities | 185 |  |  |  |  |  |
|                                  |         | Credentials Received in PY18             | 179                                | Total Veterans                       | 34  |  |  |  |  |  |
|                                  |         | Credentials Received at Closure          | 175                                |                                      |     |  |  |  |  |  |