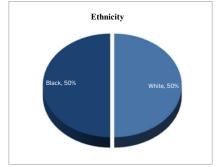

| 0          | 0          | 0          |            |            |
| Average Unsubsidized Wage                         | \$15.50              |            |            |             |            |            |             |            |            |            |            |            |            |
| Employers Contacted                               | 153                  | 22         | 13         | 19          | 20         | 26         | 26          | 16         | 32         | 20         | 12         |            |            |
| Employer Commitments Received                     | 1                    | 0          | 0          | 0           | 0          | 0          | 0           | 0          | 0          | 0          | 0          |            |            |

#### Demographics









Page 6