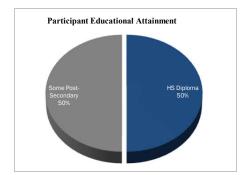

| 0          | 0          | 0          |            |            |
| Average Unsubsidized Wage                         | \$15.50              |            |            |             |            |            |             |            |            |            |            |            |            |
| Employers Contacted                               | 153                  | 22         | 13         | 19          | 20         | 26         | 26          | 16         | 32         | 20         | 12         |            |            |
| Employer Commitments Received                     | 1                    | 0          | 0          | 0           | 0          | 0          | 0           | 0          | 0          | 0          | 0          |            |            |

#### Demographics









Page 6