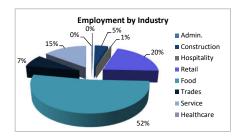

| 10      | 10      | 11      | 11      |        |        |
| Average Hourly Wage  | \$12.83 | \$12.84 | \$12.84 | \$13.15 | \$13.05 | \$13.20 | \$13.62 | \$13.40 | \$13.10 | \$12.88 |        |        |

| Cumulative                       |           |
|----------------------------------|-----------|
| Enrolled                         | 913       |
| Non-Exited Placements            | 141       |
| Exited                           | 768       |
| Unemployed at Exit               | 123       |
| Employed at Exit                 | 627       |
| Insured by Federal Bonding       | 68        |
| Total Bonding Value              | \$340,000 |
| Total On the Job Trainings       | 29        |
| On the Job Training Expenditures | \$62,628  |
| Re-Offended                      | 70        |









Sample of Monthly Placements

| Positions         | Employers           | Wage    |
|-------------------|---------------------|---------|
| Laborer           | Shirley Contracting | \$12.00 |
| Crew              | Chipotle            | \$10.75 |
| Laundry Attendant | I&L Laundry         | \$9.00  |

#### BREAKDOWN REPORT ON ITAS AND OJTS

July 1, 2018 -April 30, 2019

| ITAs / INDUSTRY                | Obligated<br>Funds | Additional<br>Training<br>Expenses | WIOA   | YOUTH   | WIOA AD | TOTAL   |     |  |  |
|--------------------------------|--------------------|------------------------------------|--------|---------|---------|---------|-----|--|--|
|                                |                    |                                    | Number | Percent | Number  | Percent | 1   |