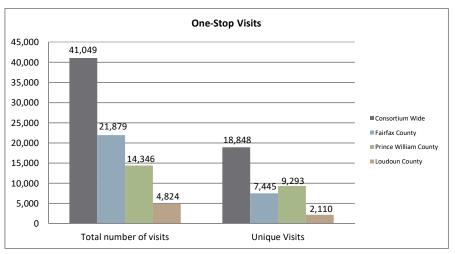

#### Northern Virginia Workforce Development Area, LWDA XI

WIOA Adult, Dislocated Worker, and Youth Statistics (July 1, 2018- April 30, 2019)

| At-A-Glance                      |         |                                          |                                    |                                      |     |  |  |  |  |  |
|----------------------------------|---------|------------------------------------------|------------------------------------|--------------------------------------|-----|--|--|--|--|--|
| One-Stop Services                |         | WIOA Services (Youth/Adult/DW)           | All Employment & Training Programs |                                      |     |  |  |  |  |  |
| Center Visits                    | 41,049  | Total Participants                       | 906                                |                                      |     |  |  |  |  |  |
| Unique One-Stop Visits           | 18,848  | WIOA Job Placements                      | 313                                | Total Enrolled                       | 949 |  |  |  |  |  |
| One-Stop Job Placements          | 301     | Average Hourly Wage at Placement (Adult) | \$16.28                            | Total Exited                         | 423 |  |  |  |  |  |
| Average Hourly Wage at Placement | \$19.72 | Average Hourly Wage at Placement (DW)    | \$29.50                            | Total Job Placements                 | 353 |  |  |  |  |  |
|                                  |         | Average Hourly Wage at Placement (Youth) | \$11.65                            | Total Participants with Disabilities | 185 |  |  |  |  |  |
|                                  |         | Credentials Received in PY18             | 179                                | Total Veterans                       | 34  |  |  |  |  |  |
|                                  |         | Credentials Received at Closure          | 175                                |                                      |     |  |  |  |  |  |