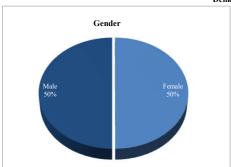

| 0          | 0          | 0          |            |            |
| Average Unsubsidized Wage                         | \$15.50              |            |            |             |            |            |             |            |            |            |            |            |            |
| Employers Contacted                               | 153                  | 22         | 13         | 19          | 20         | 26         | 26          | 16         | 32         | 20         | 12         |            |            |
| Employer Commitments Received                     | 1                    | 0          | 0          | 0           | 0          | 0          | 0           | 0          | 0          | 0          | 0          |            |            |

#### Demographics









Page 6