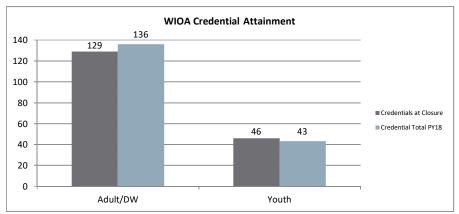

#### Northern Virginia Workforce Development Area, LWDA XI

WIOA Adult, Dislocated Worker, and Youth Statistics (July 1, 2018- April 30, 2019)

| At-A-Glance                      |         |                                          |                                    |                                      |     |  |  |  |  |  |
|----------------------------------|---------|------------------------------------------|------------------------------------|--------------------------------------|-----|--|--|--|--|--|
| One-Stop Services                |         | WIOA Services (Youth/Adult/DW)           | All Employment & Training Programs |                                      |     |  |  |  |  |  |
| Center Visits                    | 41,049  | Total Participants                       | 906                                |                                      |     |  |  |  |  |  |
| Unique One-Stop Visits           | 18,848  | WIOA Job Placements                      | 313                                | Total Enrolled                       | 949 |  |  |  |  |  |
| One-Stop Job Placements          | 301     | Average Hourly Wage at Placement (Adult) | \$16.28                            | Total Exited                         | 423 |  |  |  |  |  |
| Average Hourly Wage at Placement | \$19.72 | Average Hourly Wage at Placement (DW)    | \$29.50                            | Total Job Placements                 | 353 |  |  |  |  |  |
|                                  |         | Average Hourly Wage at Placement (Youth) | \$11.65                            | Total Participants with Disabilities | 185 |  |  |  |  |  |
|                                  |         | Credentials Received in PY18             | 179                                | Total Veterans                       | 34  |  |  |  |  |  |
|                                  |         | Credentials Received at Closure          | 175                                |                                      |     |  |  |  |  |  |