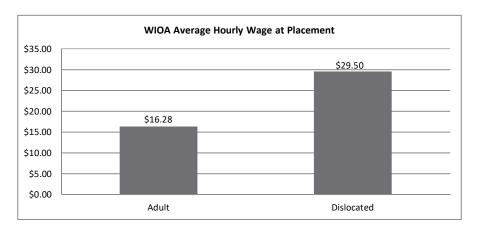

#### Northern Virginia Workforce Development Area, LWDA XI

WIOA Adult, Dislocated Worker, and Youth Statistics (July 1, 2018- April 30, 2019)

| At-A-Glance                      |         |                                          |                                    |                                      |     |  |  |  |  |  |
|----------------------------------|---------|------------------------------------------|------------------------------------|--------------------------------------|-----|--|--|--|--|--|
| One-Stop Services                |         | WIOA Services (Youth/Adult/DW)           | All Employment & Training Programs |                                      |     |  |  |  |  |  |
| Center Visits                    | 41,049  | Total Participants                       | 906                                |                                      |     |  |  |  |  |  |
| Unique One-Stop Visits           | 18,848  | WIOA Job Placements                      | 313                                | Total Enrolled                       | 949 |  |  |  |  |  |
| One-Stop Job Placements          | 301     | Average Hourly Wage at Placement (Adult) | \$16.28                            | Total Exited                         | 423 |  |  |  |  |  |
| Average Hourly Wage at Placement | \$19.72 | Average Hourly Wage at Placement (DW)    | \$29.50                            | Total Job Placements                 | 353 |  |  |  |  |  |
|                                  |         | Average Hourly Wage at Placement (Youth) | \$11.65                            | Total Participants with Disabilities | 185 |  |  |  |  |  |
|                                  |         | Credentials Received in PY18             | 179                                | Total Veterans                       | 34  |  |  |  |  |  |
|                                  |         | Credentials Received at Closure          | 175                                |                                      |     |  |  |  |  |  |