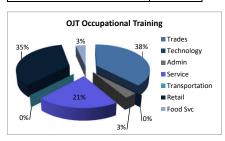

#### BREAKDOWN REPORT ON ITAS AND OJTS

July 1, 2018 -April 30, 2019

| ITAs / INDUSTRY                | Obligated<br>Funds | Additional<br>Training<br>Expenses | WIOA   | YOUTH   | WIOA AD | TOTAL   |     |  |  |
|--------------------------------|--------------------|------------------------------------|--------|---------|---------|---------|-----|--|--|
|                                |                    |                                    | Number | Percent | Number  | Percent | 1   |  |  |
| Accounting/Finance (AF)        | \$10,541           |                                    | 2      | 3.13%   | 7       | 2.73%   | 9   |  |  |
| Clerical / Administrative (CA) | \$21,960           |                                    | 14     | 21.88%  | 8       | 3.13%   | 22  |  |  |
| Construction / Trade (CT)      | \$13,356           |                                    | 6      | 9.38%   | 4       | 1.56%   | 10  |  |  |
| Education (Ed)                 | \$1,775            |                                    | 0      | 0.00%   | 1       | 0.39%   | 1   |  |  |
| Healthcare (He)                | \$158,248          |                                    | 31     | 48.44%  | 39      | 15.23%  | 70  |  |  |
| Hospitality / Services (HS)    | \$4,585            |                                    | 0      | 0.00%   | 1       | 0.39%   | 1   |  |  |
| Literacy Activities (LA)       | \$500              |                                    | 3      | 4.69%   | 0       | 0.00%   | 3   |  |  |
| Management/Business (MB)       | \$48,257           |                                    | 1      | 1.56%   | 24      | 9.38%   | 25  |  |  |
| Technology (Tech)              | \$214,981          |                                    | 6      | 9.38%   | 107     | 41.80%  | 113 |  |  |
| Transportation (Tr)            | \$202,200          |                                    | 1      | 1.56%   | 65      | 25.39%  | 66  |  |  |
| Others                         | \$0                |                                    | 0      | 0.00%   | 0       | 0.00%   | 0   |  |  |
| TOTAL                          | \$676,403          | \$0                                | 64     | 100.00% | 256     | 100.00% | 320 |  |  |