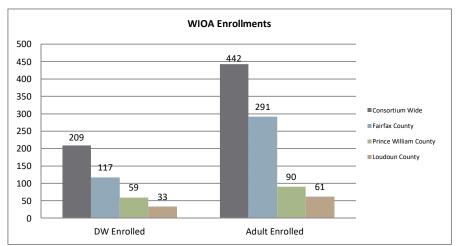

#### Northern Virginia Workforce Development Area, LWDA XI

WIOA Adult, Dislocated Worker, and Youth Statistics (July 1, 2018- April 30, 2019)

| At-A-Glance                      |         |                                          |                                    |                                      |     |  |  |  |  |  |
|----------------------------------|---------|------------------------------------------|------------------------------------|--------------------------------------|-----|--|--|--|--|--|
| One-Stop Services                |         | WIOA Services (Youth/Adult/DW)           | All Employment & Training Programs |                                      |     |  |  |  |  |  |
| Center Visits                    | 41,049  | Total Participants                       | 906                                |                                      |     |  |  |  |  |  |
| Unique One-Stop Visits           | 18,848  | WIOA Job Placements                      | 313                                | Total Enrolled                       | 949 |  |  |  |  |  |
| One-Stop Job Placements          | 301     | Average Hourly Wage at Placement (Adult) | \$16.28                            | Total Exited                         | 423 |  |  |  |  |  |
| Average Hourly Wage at Placement | \$19.72 | Average Hourly Wage at Placement (DW)    | \$29.50                            | Total Job Placements                 | 353 |  |  |  |  |  |
|                                  |         | Average Hourly Wage at Placement (Youth) | \$11.65                            | Total Participants with Disabilities | 185 |  |  |  |  |  |
|                                  |         | Credentials Received in PY18             | 179                                | Total Veterans                       | 34  |  |  |  |  |  |
|                                  |         | Credentials Received at Closure          | 175                                |                                      |     |  |  |  |  |  |