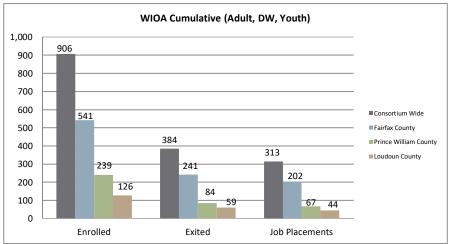

#### Northern Virginia Workforce Development Area, LWDA XI

WIOA Adult, Dislocated Worker, and Youth Statistics (July 1, 2018- April 30, 2019)

| At-A-Glance                      |         |                                          |                                    |                                      |     |  |  |  |  |  |
|----------------------------------|---------|------------------------------------------|------------------------------------|--------------------------------------|-----|--|--|--|--|--|
| One-Stop Services                |         | WIOA Services (Youth/Adult/DW)           | All Employment & Training Programs |                                      |     |  |  |  |  |  |
| Center Visits                    | 41,049  | Total Participants                       | 906                                |                                      |     |  |  |  |  |  |
| Unique One-Stop Visits           | 18,848  | WIOA Job Placements                      | 313                                | Total Enrolled                       | 949 |  |  |  |  |  |
| One-Stop Job Placements          | 301     | Average Hourly Wage at Placement (Adult) | \$16.28                            | Total Exited                         | 423 |  |  |  |  |  |
| Average Hourly Wage at Placement | \$19.72 | Average Hourly Wage at Placement (DW)    | \$29.50                            | Total Job Placements                 | 353 |  |  |  |  |  |
|                                  |         | Average Hourly Wage at Placement (Youth) | \$11.65                            | Total Participants with Disabilities | 185 |  |  |  |  |  |
|                                  |         | Credentials Received in PY18             | 179                                | Total Veterans                       | 34  |  |  |  |  |  |
|                                  |         | Credentials Received at Closure          | 175                                |                                      |     |  |  |  |  |  |