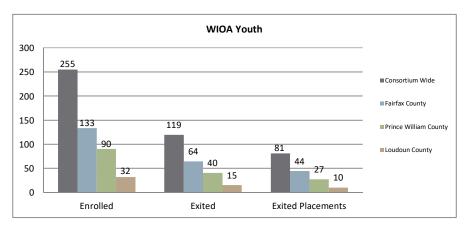

acement (DW)    | \$29.50                            | Total Job Placements                 | 353 |  |  |  |  |  |
|                                  |         | Average Hourly Wage at Placement (Youth) | \$11.65                            | Total Participants with Disabilities | 185 |  |  |  |  |  |
|                                  |         | Credentials Received in PY18             | 179                                | Total Veterans                       | 34  |  |  |  |  |  |
|                                  |         | Credentials Received at Closure          | 175                                |                                      |     |  |  |  |  |  |





\*IWT not included, see Page 3 for Data

#### WIOA Breakdown - Adult, Dislocated Worker and Youth





Page 1











#### Northern Virginia Workforce Development Area, LWDA XI

WIOA Grants and Other Programs Statistics (July 1, 2018- April 30, 2019)



#### Non WIOA Grants



#### Fairfax AIB (Alternative Incarceration Branch) Center

Monthly Report

|                      | Jul-18  | Aug-18  | Sep-18  | Oct-18  | Nov-18  | Dec-18  | Jan-19  | Feb-19  | Mar-19  | Apr-19  | May-19 | Jun-19 |
|----------------------|---------|---------|---------|---------|---------|---------|---------|---------|---------|---------|--------|--------|
| Enrolled             | 5       | 4       | 1       | 2       | 4       | 4       | 4       | 3       | 1       | 4       |        |        |
| Placed in Employment | 3       | 7       | 2       | 2       | 2       | 6       | 2       | 4       | 2       | 3       |        |