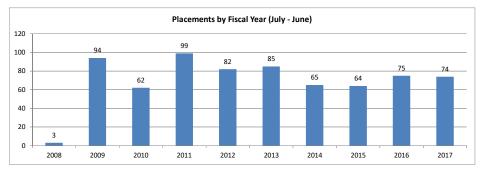

| 10      | 10      | 11      | 11      |        |        |
| Average Hourly Wage  | \$12.83 | \$12.84 | \$12.84 | \$13.15 | \$13.05 | \$13.20 | \$13.62 | \$13.40 | \$13.10 | \$12.88 |        |        |

| Cumulative                       |           |
|----------------------------------|-----------|
| Enrolled                         | 913       |
| Non-Exited Placements            | 141       |
| Exited                           | 768       |
| Unemployed at Exit               | 123       |
| Employed at Exit                 | 627       |
| Insured by Federal Bonding       | 68        |
| Total Bonding Value              | \$340,000 |
| Total On the Job Trainings       | 29        |
| On the Job Training Expenditures | \$62,628  |
| Re-Offended                      | 70        |









Sample of Monthly Placements

| Positions         | Employers           | Wage    |
|-------------------|---------------------|---------|
| Laborer           | Shirley Contracting | \$12.00 |
| Crew              | Chipotle            | \$10.75 |
| Laundry Attendant | I&L Laundry         | \$9.00  |

#### BREAKDOWN REPORT ON ITAS AND OJTS

July 1, 2018 -April 30, 2019

| ITAs / INDUSTRY                | Obligated<br>Funds | Additional<br>Training<br>Expenses | WIOA   | YOUTH   | WIOA AD | TOTAL   |     |  |  |
|--------------------------------|--------------------|------------------------------------|--------|---------|---------|---------|-----|--|--|
|                                |                    |                                    | Number | Percent | Number  | Percent | 1   |