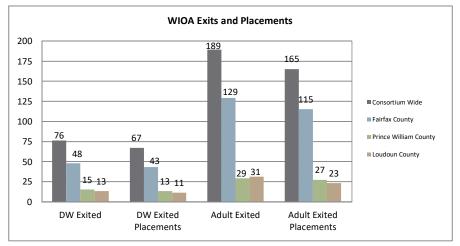

#### Northern Virginia Workforce Development Area, LWDA XI

WIOA Adult, Dislocated Worker, and Youth Statistics (July 1, 2018- April 30, 2019)

| At-A-Glance                      |         |                                          |                                    |                                      |     |  |  |  |  |  |
|----------------------------------|---------|------------------------------------------|------------------------------------|--------------------------------------|-----|--|--|--|--|--|
| One-Stop Services                |         | WIOA Services (Youth/Adult/DW)           | All Employment & Training Programs |                                      |     |  |  |  |  |  |
| Center Visits                    | 41,049  | Total Participants                       | 906                                |                                      |     |  |  |  |  |  |
| Unique One-Stop Visits           | 18,848  | WIOA Job Placements                      | 313                                | Total Enrolled                       | 949 |  |  |  |  |  |
| One-Stop Job Placements          | 301     | Average Hourly Wage at Placement (Adult) | \$16.28                            | Total Exited                         | 423 |  |  |  |  |  |
| Average Hourly Wage at Placement | \$19.72 | Average Hourly Wage at Placement (DW)    | \$29.50                            | Total Job Placements                 | 353 |  |  |  |  |  |
|                                  |         | Average Hourly Wage at Placement (Youth) | \$11.65                            | Total Participants with Disabilities | 185 |  |  |  |  |  |
|                                  |         | Credentials Received in PY18             | 179                                | Total Veterans                       | 34  |  |  |  |  |  |
|                                  |         | Credentials Received at Closure          | 175                                |                                      |     |  |  |  |  |  |