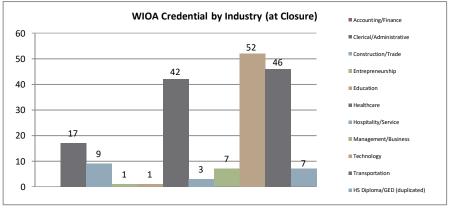

#### BREAKDOWN REPORT ON ITAS AND OJTS

July 1, 2018 -April 30, 2019

| ITAs / INDUSTRY                | Obligated<br>Funds | Additional<br>Training<br>Expenses | WIOA   | YOUTH   | WIOA AD | TOTAL   |     |  |  |
|--------------------------------|--------------------|------------------------------------|--------|---------|---------|---------|-----|--|--|
|                                |                    |                                    | Number | Percent | Number  | Percent | 1   |  |  |
| Accounting/Finance (AF)        | \$10,541           |                                    | 2      | 3.13%   | 7       | 2.73%   | 9   |  |  |
| Clerical / Administrative (CA) | \$21,960           |                                    | 14     | 21.88%  | 8       | 3.13%   | 22  |  |  |
| Construction / Trade (CT)      | \$13,356           |                                    | 6      | 9.38%   | 4       | 1.56%   | 10  |  |  |
| Education (Ed)                 | \$1,775            |                                    | 0      | 0.00%   | 1       | 0.39%   | 1   |  |  |
| Healthcare (He)                | \$158,248          |                                    | 31     | 48.44%  | 39      | 15.23%  | 70  |  |  |
| Hospitality / Services (HS)    | \$4,585            |                                    | 0      | 0.00%   | 1       | 0.39%   | 1   |  |  |
| Literacy Activities (LA)       | \$500              |                                    | 3      | 4.69%   | 0       | 0.00%   | 3   |  |  |
| Management/Business (MB)       | \$48,257           |                                    | 1      | 1.56%   | 24      | 9.38%   | 25  |  |  |
| Technology (Tech)              | \$214,981          |                                    | 6      | 9.38%   | 107     | 41.80%  | 113 |  |  |
| Transportation (Tr)            | \$202,200          |                                    | 1      | 1.56%   | 65      | 25.39%  | 66  |  |  |
| Others                         | \$0                |                                    | 0      | 0.00%   | 0       | 0.00%   | 0   |  |  |
| TOTAL                          | \$676,403          | \$0                                | 64     | 100.00% | 256     | 100.00% | 320 |  |  |

AF: bookkeeping

CA: Administrative Certificate, MS Office Certificate

CT: HVAC, plumbing, electric

Ed: teaching, childcare

LA: ESL, basic computer

He: medical, dental, pet health

HS: food, design, massage, hair

Tech: information technology

Tr: CDL (A & B or endorsement)

MB: government contracts, HR, project management

| ITA Obligated by Grants | Training<br>Amount |
|-------------------------|--------------------|
| WIOA Adult              | \$429,537          |
| WIOA Dislocated         | \$133,165          |
| WIOA Youth              | \$113,701          |
| TOTAL                   | \$676,403          |