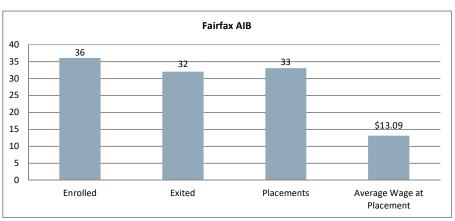

#### Fairfax AIB (Alternative Incarceration Branch) Center

Monthly Report

|                      | Jul-18  | Aug-18  | Sep-18  | Oct-18  | Nov-18  | Dec-18  | Jan-19  | Feb-19  | Mar-19  | Apr-19  | May-19 | Jun-19 |
|----------------------|---------|---------|---------|---------|---------|---------|---------|---------|---------|---------|--------|--------|
| Enrolled             | 5       | 4       | 1       | 2       | 4       | 4       | 4       | 3       | 1       | 4       |        |        |
| Placed in Employment | 3       | 7       | 2       | 2       | 2       | 6       | 2       | 4       | 2       | 3       |        |        |
| Exited               | 3       | 7       | 4       | 3       | 2       | 2       | 3       | 4       | 2       | 2       |        |        |
| Employed at Exit     | 3       | 7       | 4       | 3       | 2       | 2       | 3       | 4       | 2       | 2       |        |        |
| Unemployed at Exit   | 0       | 0       | 0       | 0       | 0       | 0       | 0       | 0       | 0       | 0       |        |        |
| Currently Employed   | 12      | 11      | 9       | 8       | 8       | 11      | 10      | 10      | 11      | 11      |        |        |
| Average Hourly Wage  | \$12.83 | \$12.84 | \$12.84 | \$13.15 | \$13.05 | \$13.20 | \$13.62 | \$13.40 | \$13.10 | \$12.88 |        |        |