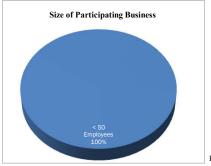

| 0          | 0          | 0          |            |            |
| Average Unsubsidized Wage                         | \$15.50              |            |            |             |            |            |             |            |            |            |            |            |            |
| Employers Contacted                               | 153                  | 22         | 13         | 19          | 20         | 26         | 26          | 16         | 32         | 20         | 12         |            |            |
| Employer Commitments Received                     | 1                    | 0          | 0          | 0           | 0          | 0          | 0           | 0          | 0          | 0          | 0          |            |            |

#### Demographics









Page 6