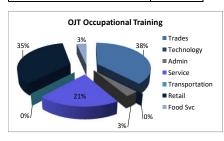

### BREAKDOWN REPORT ON ITAS AND OJTS

Monthly Report

| ITAs / INDUSTRY               | Obligated Funds | Additional Training Expenses | WIOA YO | ОИТН    | WIOA A | TOTAL   |     |
|-------------------------------|-----------------|------------------------------|---------|---------|--------|---------|-----|
|                               |                 |                              | Number  | Percent | Number | Percent |     |
| Accounting/Finance (AF)       | \$1,392.00      |                              | 0       | 0%      | 2      | 1.12%   | 2   |
| Clerical /Administrative (CA) | \$6,000.00      |                              | 0       | 0%      | 2      | 1.12%   | 2   |
| Construction / Trade (CT)     | \$4,460.00      |                              | 1       | 3.44%   | 1      | 0.56%   | 2   |
| Education (Ed)                | \$0.00          |                              | 0       | 0%      | 0      | 0%      | 0   |
| Healthcare (He)               | \$85,605.00     |                              | 18      | 62.06%  | 21     | 11.80%  | 39  |
| Hospitality Services (HS)     | \$11,820.00     |                              | 1       | 3.44%   | 4      | 2.24%   | 5   |
| LA                            | \$1,941.25      |                              | 1       | 3.44%   | 0      |         | 1   |
| Management/Business (MB)      | \$24,141.00     |                              | 1       | 3.44%   | 11     | 6.18%   | 12  |
| Technology (Tech)             | \$126,422.50    |                              | 4       | 13.79%  | 50     | 28.09%  | 54  |
| Transportation (TR)           | \$266,850.00    |                              | 3       | 10.34%  | 87     | 48.88%  | 90  |
| Others                        |                 |                              | 0       | 0%      | 0      | 0.00%   | 0   |
| TOTAL                         | \$528,631.75    | \$0.00                       | 29      | 100%    | 178    | 100.0%  | 207 |