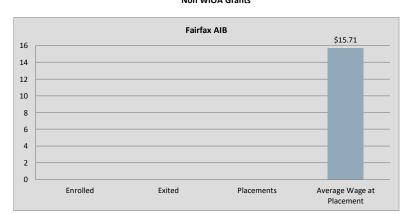

#### Northern Virginia Workforce Development Area, LWDA XI

WIOA Grants and Other Programs Statistics (July 1, 2021- April 30, 2022)

Non WIOA Grants

#### Fairfax AIB (Alternative Incarceration Branch) Center

Monthly Report

|                              | Jul-21  | Aug-21  | Sep-21  | Oct-21  | Nov-21  | Dec-21  | Jan-22  | Feb-22  | Mar-22  | Apr-22  | May-22 | Jun-22 |
|------------------------------|---------|---------|---------|---------|---------|---------|---------|---------|---------|---------|--------|--------|
| Enrolled                     | 0       | 0       | 0       | 0       | 0       | 0       | 0       | 0       | 0       | 0       |        |        |
| Placed in Employment         | 0       | 0       | 0       | 0       | 0       | 0       | 0       | 0       | 0       | 0       |        |        |
| Exited                       | 0       | 0       | 0       | 0       | 0       | 0       | 0       | 0       | 0       | 0       |        |        |
| Employed at Exit             | 0       | 0       | 0       | 0       | 0       | 0       | 0       | 0       | 0       | 0       |        |        |
| Unemployed at Exit           | 0       | 0       | 0       | 0       | 0       | 0       | 0       | 0       | 0       | 0       |        |        |
| Currently Employed           | 0       | 0       | 0       | 0       | 0       | 0       | 0       | 0       | 0       | 0       |        |        |
| Other Fairfax Inmates served | 3       | 2       | 3       | 3       | 1       | 1       | 0       | 1       | 0       | 0       |        |        |
| Average Hourly Wage          | \$14.90 | \$15.40 | \$15.40 | \$15.40 | \$15.34 | \$15.34 | \$15.34 | \$15.34 | \$15.71 | \$15.71 |        |        |