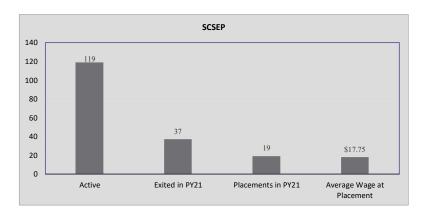

## Northern Virginia Workforce Area #11 SCSEP Monthly Report

| SCSEP Eligible Clients Identified   | Jul-21   | Aug-21   | Sep-21   | Oct-21   | Nov-21   | Dec-21   | Jan-22  | Feb-22   | Mar-21   | Apr-21   | May-21 | Jun-21 |
|-------------------------------------|----------|----------|----------|----------|----------|----------|---------|----------|----------|----------|--------|--------|
| SCSEP Active Participants           | 113      | 115      | 110      | 107      | 109      | 108      | 108     | 112      | 118      | 119      |        |        |
| Transferred to NCOA Data Team       | 0        | 0        | 0        | 0        | 0        | 1        | 0       | 0        | 0        | 0        |        |        |
| Participants on LWOP                | 6        | 3        | 4        | 2        | 8        | 31       | 8       | 5        | 6        | 4        |        |        |
| New SCSEP Enrollments               | 3        | 4        | 3        | 6        | 3        | 3        | 5       | 3        | 10       | 6        |        |        |
| Average Age of Enrolled             | 66       | 66       | 66       | 67       | 67       | 67       | 67      | 64       | 66       | 66       |        |        |
| New SCSEP Pending Applications      | 3        | 7        | 6        | 4        | 4        | 3        | 4       | 8        | 9        | 8        |        |        |
| Exited from Program                 | 3        | 3        | 9        | 7        | 1        | 3        | 2       | 1        | 3        | 5        |        |        |
| Exited with Placement               | 2        | 0        | 7        | 4        | 0        | 1        | 1       | 1        | 1        | 2        |        |        |
| Average Employed Monthly Wage       | \$ 16.75 | \$ 16.75 | \$ 12.75 | \$ 22.21 | \$ 22.21 | \$ 15.85 | \$15.85 | \$ 21.00 | \$ 17.00 | \$ 17.12 |        |        |
| Active Host Site Agencies           | 19       | 20       | 19       | 19       | 20       | 21       | 21      | 21       | 25       | 26       |        |        |
| Host Site Agencies with Slots       | 9        | 6        | 5        | 7        | 5        | 3        | 3       | 3        | 5        | 4        |        |        |
| Number of Avalable Slots            | 14       | 6        | 6        | 15       | 5        | 3        | 3       | 3        | 7        | 5        |        |        |
| Participants Referred to Host Site  | 10       | 5        | 2        | 19       | 5        | 3        | 0       | 2        | 9        | 6        |        |        |
| New Host Site Agencies Contacted    | 7        | 5        | 6        | 4        | 62       | 35       | 6       | 24       | 23       | 16       |        |        |
| Referral from WIOA One Stop Centers | 18       | 13       | 15       | 8        | 0        | 5        | 1       | 3        | 6        | 2        |        |        |
| Dual Enrolled with WIOA             | 0        | 0        | 0        | 1        | 0        | 0        | 0       | 0        | 0        | 3        |        |        |