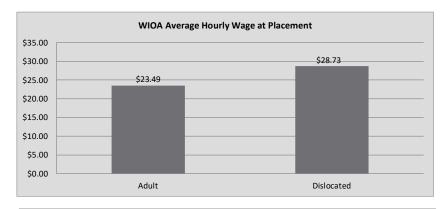

#### Northern Virginia Workforce Development Area, LWDA XI

WIOA Adult, Dislocated Worker, and Youth Statistics (July 1, 2021- April 30, 2022)

| At-A-Glance                                                               |        |                                          |                                    |                                      |     |  |  |  |  |
|---------------------------------------------------------------------------|--------|------------------------------------------|------------------------------------|--------------------------------------|-----|--|--|--|--|
| One-Stop Services*                                                        |        | WIOA Services (Youth/Adult/DW            | All Employment & Training Programs |                                      |     |  |  |  |  |
| Center Visits                                                             | 29,413 | Total Participants                       | 508                                |                                      |     |  |  |  |  |
| ne-Stop Job Placements 67                                                 |        | WIOA Job Placements                      | 172                                | Total Enrolled                       | 508 |  |  |  |  |
| Average Hourly Wage at Placement \$20.09                                  |        | Average Hourly Wage at Placement (Adult) | \$23.49                            | Total Exited                         | 205 |  |  |  |  |
| * Visit numbers are being brought current to include all virtual services |        | Average Hourly Wage at Placement (DW)    | \$28.73                            | Total Job Placements                 | 172 |  |  |  |  |
| being provided by center programs that would have utilized pre-COVID      |        | Average Hourly Wage at Placement (Youth) | \$14.88                            | Total Participants with Disabilities | 95  |  |  |  |  |
| walk-in services during this PY if available.                             |        | Credentials Received in PY21             | 135                                | Total Veterans                       | 7   |  |  |  |  |
| Note: Core placements are updated quarterly.                              |        | Credentials Received at Closure          | 137                                |                                      |     |  |  |  |  |

#### \*IWT not included, see Page 3 for Data

WIOA Breakdown - Adult, Dislocated Worker and Youth

Page 1