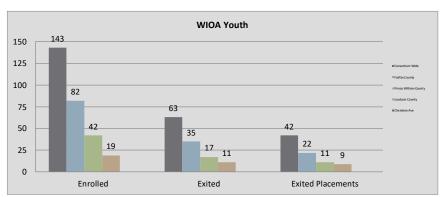

#### Northern Virginia Workforce Development Area, LWDA XI

WIOA Adult, Dislocated Worker, and Youth Statistics (July 1, 2021- April 30, 2022)

| At-A-Glance                                                               |        |                                          |                                    |                                      |     |  |  |  |  |
|---------------------------------------------------------------------------|--------|------------------------------------------|------------------------------------|--------------------------------------|-----|--|--|--|--|
| One-Stop Services*                                                        |        | WIOA Services (Youth/Adult/DW            | All Employment & Training Programs |                                      |     |  |  |  |  |
| Center Visits                                                             | 29,413 | Total Participants                       | 508                                |                                      |     |  |  |  |  |
| ne-Stop Job Placements 67                                                 |        | WIOA Job Placements                      | 172                                | Total Enrolled                       | 508 |  |  |  |  |
| Average Hourly Wage at Placement \$20.09                                  |        | Average Hourly Wage at Placement (Adult) | \$23.49                            | Total Exited                         | 205 |  |  |  |  |
| * Visit numbers are being brought current to include all virtual services |        | Average Hourly Wage at Placement (DW)    | \$28.73                            | Total Job Placements                 | 172 |  |  |  |  |
| being provided by center programs that would have utilized pre-COVID      |        | Average Hourly Wage at Placement (Youth) | \$14.88                            | Total Participants with Disabilities | 95  |  |  |  |  |
| walk-in services during this PY if available.                             |        | Credentials Received in PY21             | 135                                | Total Veterans                       | 7   |  |  |  |  |
| Note: Core placements are updated quarterly.                              |        | Credentials Received at Closure          | 137                                |                                      |     |  |  |  |  |

#### \*IWT not included, see Page 3 for Data

WIOA Breakdown - Adult, Dislocated Worker and Youth

Page 1