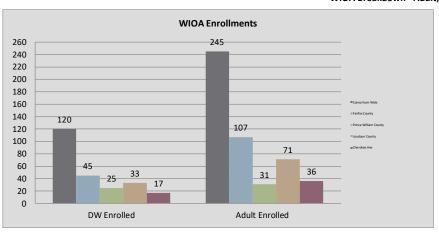

#### Northern Virginia Workforce Development Area, LWDA XI

WIOA Adult, Dislocated Worker, and Youth Statistics (July 1, 2021- April 30, 2022)

| At-A-Glance                                                               |        |                                          |                                    |                                      |     |  |  |  |  |
|---------------------------------------------------------------------------|--------|------------------------------------------|------------------------------------|--------------------------------------|-----|--|--|--|--|
| One-Stop Services*                                                        |        | WIOA Services (Youth/Adult/DW            | All Employment & Training Programs |                                      |     |  |  |  |  |
| Center Visits                                                             | 29,413 | Total Participants                       | 508                                |                                      |     |  |  |  |  |
| ne-Stop Job Placements 67                                                 |        | WIOA Job Placements                      | 172                                | Total Enrolled                       | 508 |  |  |  |  |
| Average Hourly Wage at Placement \$20.09                                  |        | Average Hourly Wage at Placement (Adult) | \$23.49                            | Total Exited                         | 205 |  |  |  |  |
| * Visit numbers are being brought current to include all virtual services |        | Average Hourly Wage at Placement (DW)    | \$28.73                            | Total Job Placements                 | 172 |  |  |  |  |
| being provided by center programs that would have utilized pre-COVID      |        | Average Hourly Wage at Placement (Youth) | \$14.88                            | Total Participants with Disabilities | 95  |  |  |  |  |
| walk-in services during this PY if available.                             |        | Credentials Received in PY21             | 135                                | Total Veterans                       | 7   |  |  |  |  |
| Note: Core placements are updated quarterly.                              |        | Credentials Received at Closure          | 137                                |                                      |     |  |  |  |  |