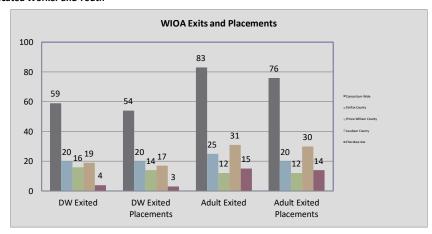

#### Northern Virginia Workforce Development Area, LWDA XI

WIOA Adult, Dislocated Worker, and Youth Statistics (July 1, 2021- April 30, 2022)

| At-A-Glance                                                               |        |                                          |                                    |                                      |     |  |  |  |  |
|---------------------------------------------------------------------------|--------|------------------------------------------|------------------------------------|--------------------------------------|-----|--|--|--|--|
| One-Stop Services*                                                        |        | WIOA Services (Youth/Adult/DW            | All Employment & Training Programs |                                      |     |  |  |  |  |
| Center Visits                                                             | 29,413 | Total Participants                       | 508                                |                                      |     |  |  |  |  |
| ne-Stop Job Placements 67                                                 |        | WIOA Job Placements                      | 172                                | Total Enrolled                       | 508 |  |  |  |  |
| Average Hourly Wage at Placement \$20.09                                  |        | Average Hourly Wage at Placement (Adult) | \$23.49                            | Total Exited                         | 205 |  |  |  |  |
| * Visit numbers are being brought current to include all virtual services |        | Average Hourly Wage at Placement (DW)    | \$28.73                            | Total Job Placements                 | 172 |  |  |  |  |
| being provided by center programs that would have utilized pre-COVID      |        | Average Hourly Wage at Placement (Youth) | \$14.88                            | Total Participants with Disabilities | 95  |  |  |  |  |
| walk-in services during this PY if available.                             |        | Credentials Received in PY21             | 135                                | Total Veterans                       | 7   |  |  |  |  |
| Note: Core placements are updated quarterly.                              |        | Credentials Received at Closure          | 137                                |                                      |     |  |  |  |  |