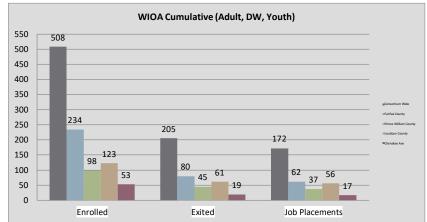

#### Northern Virginia Workforce Development Area, LWDA XI

WIOA Adult, Dislocated Worker, and Youth Statistics (July 1, 2021- April 30, 2022)

| At-A-Glance                                                               |        |                                          |                                    |                                      |     |  |  |  |  |
|---------------------------------------------------------------------------|--------|------------------------------------------|------------------------------------|--------------------------------------|-----|--|--|--|--|
| One-Stop Services*                                                        |        | WIOA Services (Youth/Adult/DW            | All Employment & Training Programs |                                      |     |  |  |  |  |
| Center Visits                                                             | 29,413 | Total Participants                       | 508                                |                                      |     |  |  |  |  |
| ne-Stop Job Placements 67                                                 |        | WIOA Job Placements                      | 172                                | Total Enrolled                       | 508 |  |  |  |  |
| Average Hourly Wage at Placement \$20.09                                  |        | Average Hourly Wage at Placement (Adult) | \$23.49                            | Total Exited                         | 205 |  |  |  |  |
| * Visit numbers are being brought current to include all virtual services |        | Average Hourly Wage at Placement (DW)    | \$28.73                            | Total Job Placements                 | 172 |  |  |  |  |
| being provided by center programs that would have utilized pre-COVID      |        | Average Hourly Wage at Placement (Youth) | \$14.88                            | Total Participants with Disabilities | 95  |  |  |  |  |
| walk-in services during this PY if available.                             |        | Credentials Received in PY21             | 135                                | Total Veterans                       | 7   |  |  |  |  |
| Note: Core placements are updated quarterly.                              |        | Credentials Received at Closure          | 137                                |                                      |     |  |  |  |  |