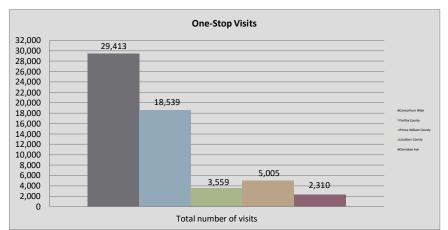

#### Northern Virginia Workforce Development Area, LWDA XI

WIOA Adult, Dislocated Worker, and Youth Statistics (July 1, 2021- April 30, 2022)

| At-A-Glance                                                               |        |                                          |                                    |                                      |     |  |  |  |  |
|---------------------------------------------------------------------------|--------|------------------------------------------|------------------------------------|--------------------------------------|-----|--|--|--|--|
| One-Stop Services*                                                        |        | WIOA Services (Youth/Adult/DW            | All Employment & Training Programs |                                      |     |  |  |  |  |
| Center Visits                                                             | 29,413 | Total Participants                       | 508                                |                                      |     |  |  |  |  |
| ne-Stop Job Placements 67                                                 |        | WIOA Job Placements                      | 172                                | Total Enrolled                       | 508 |  |  |  |  |
| Average Hourly Wage at Placement \$20.09                                  |        | Average Hourly Wage at Placement (Adult) | \$23.49                            | Total Exited                         | 205 |  |  |  |  |
| * Visit numbers are being brought current to include all virtual services |        | Average Hourly Wage at Placement (DW)    | \$28.73                            | Total Job Placements                 | 172 |  |  |  |  |
| being provided by center programs that would have utilized pre-COVID      |        | Average Hourly Wage at Placement (Youth) | \$14.88                            | Total Participants with Disabilities | 95  |  |  |  |  |
| walk-in services during this PY if available.                             |        | Credentials Received in PY21             | 135                                | Total Veterans                       | 7   |  |  |  |  |
| Note: Core placements are updated quarterly.                              |        | Credentials Received at Closure          | 137                                |                                      |     |  |  |  |  |