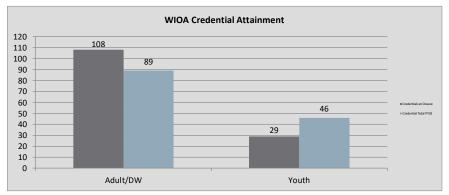

#### Northern Virginia Workforce Development Area, LWDA XI

WIOA Adult, Dislocated Worker, and Youth Statistics (July 1, 2021- April 30, 2022)

| At-A-Glance                                                               |        |                                          |                                    |                                      |     |  |  |  |  |
|---------------------------------------------------------------------------|--------|------------------------------------------|------------------------------------|--------------------------------------|-----|--|--|--|--|
| One-Stop Services*                                                        |        | WIOA Services (Youth/Adult/DW            | All Employment & Training Programs |                                      |     |  |  |  |  |
| Center Visits                                                             | 29,413 | Total Participants                       | 508                                |                                      |     |  |  |  |  |
| ne-Stop Job Placements 67                                                 |        | WIOA Job Placements                      | 172                                | Total Enrolled                       | 508 |  |  |  |  |
| Average Hourly Wage at Placement \$20.09                                  |        | Average Hourly Wage at Placement (Adult) | \$23.49                            | Total Exited                         | 205 |  |  |  |  |
| * Visit numbers are being brought current to include all virtual services |        | Average Hourly Wage at Placement (DW)    | \$28.73                            | Total Job Placements                 | 172 |  |  |  |  |
| being provided by center programs that would have utilized pre-COVID      |        | Average Hourly Wage at Placement (Youth) | \$14.88                            | Total Participants with Disabilities | 95  |  |  |  |  |
| walk-in services during this PY if available.                             |        | Credentials Received in PY21             | 135                                | Total Veterans                       | 7   |  |  |  |  |
| Note: Core placements are updated quarterly.                              |        | Credentials Received at Closure          | 137                                |                                      |     |  |  |  |  |

#### \*IWT not included, see Page 3 for Data

WIOA Breakdown - Adult, Dislocated Worker and Youth

Page 1