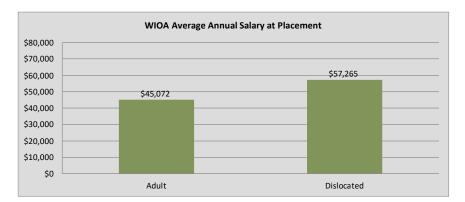

#### Northern Virginia Workforce Development Area, LWDA XI

WIOA Adult, Dislocated Worker, and Youth Statistics (July 1, 2021- April 30, 2022)

| At-A-Glance                                                               |        |                                          |                                    |                                      |     |  |  |  |  |
|---------------------------------------------------------------------------|--------|------------------------------------------|------------------------------------|--------------------------------------|-----|--|--|--|--|
| One-Stop Services*                                                        |        | WIOA Services (Youth/Adult/DW            | All Employment & Training Programs |                                      |     |  |  |  |  |
| Center Visits                                                             | 29,413 | Total Participants                       | 508                                |                                      |     |  |  |  |  |
| ne-Stop Job Placements 67                                                 |        | WIOA Job Placements                      | 172                                | Total Enrolled                       | 508 |  |  |  |  |
| Average Hourly Wage at Placement \$20.09                                  |        | Average Hourly Wage at Placement (Adult) | \$23.49                            | Total Exited                         | 205 |  |  |  |  |
| * Visit numbers are being brought current to include all virtual services |        | Average Hourly Wage at Placement (DW)    | \$28.73                            | Total Job Placements                 | 172 |  |  |  |  |
| being provided by center programs that would have utilized pre-COVID      |        | Average Hourly Wage at Placement (Youth) | \$14.88                            | Total Participants with Disabilities | 95  |  |  |  |  |
| walk-in services during this PY if available.                             |        | Credentials Received in PY21             | 135                                | Total Veterans                       | 7   |  |  |  |  |
| Note: Core placements are updated quarterly.                              |        | Credentials Received at Closure          | 137                                |                                      |     |  |  |  |  |

#### \*IWT not included, see Page 3 for Data

WIOA Breakdown - Adult, Dislocated Worker and Youth

Page 1