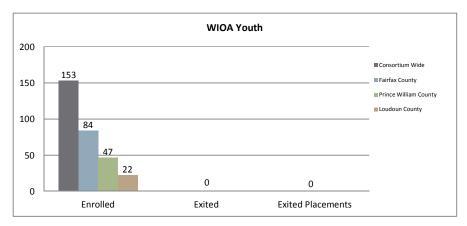

| 154 |  |  |
| Average Hourly Wage at Placement | \$14.36 | Average Hourly Wage at Placement (DW)    | \$29.21                        | Total Job Placements                 | 166 |  |  |
|                                  |         | Average Hourly Wage at Placement (Youth) | \$0.00                         | Total Participants with Disabilities | 99  |  |  |
|                                  |         | Credentials Received in PY17             | 13                             | Total Veterans                       | 21  |  |  |
|                                  |         | Credentials Received at Closure          | 24                             |                                      |     |  |  |





WIOA Breakdown - Adult, Dislocated Worker and Youth





Page 1











## Northern Virginia Workforce Innovation and Opportunity Act, Area XI

WIOA Grants and Other Programs Statistics (July 1, 2017- August 31, 2017)







Page 3

#### Non WIOA Grants









Page 4

# Virginia Serious and Violent Offender Reentry Program Monthly Report

|                                  | Jul-17  | Aug-17  | Sep-17 | Oct-17 | Nov-17 | Dec-18 | Jan-18 | Feb-18 | Mar-18 | Apr-18 | May-18 | Jun-18 |
|----------------------------------|---------|---------|--------|--------|--------|--------|--------|--------|--------|--------|--------|--------|
| Active Caseload                  | 20      | 20      |        |        |        |        |        |        |        |        |        |        |
| Receiving Placement Services     | 20      | 20      |        |        |        |