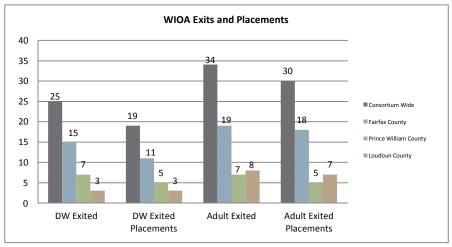

### Northern Virginia Workforce Innovation and Opportunity Act, Area XI

WIOA Adult, Dislocated Worker, and Youth Statistics (July 1, 2017- August 31, 2017)

| At-A-Glance                      |         |                                          |                                |                                      |     |  |  |
|----------------------------------|---------|------------------------------------------|--------------------------------|--------------------------------------|-----|--|--|
| One-Stop Services                |         | WIOA Services (Youth/Adult/DW            | WIOA Services (Youth/Adult/DW) |                                      |     |  |  |
| Center Visits                    | 7,464   | Total Participants                       | 496                            |                                      |     |  |  |
| Unique One-Stop Visits           | 4,367   | WIOA Job Placements                      | 49                             | Total Enrolled                       | 702 |  |  |
| One-Stop Job Placements          | 92      | Average Hourly Wage at Placement (Adult) | \$15.66                        | Total Exited                         | 154 |  |  |
| Average Hourly Wage at Placement | \$14.36 | Average Hourly Wage at Placement (DW)    | \$29.21                        | Total Job Placements                 | 166 |  |  |
|                                  |         | Average Hourly Wage at Placement (Youth) | \$0.00                         | Total Participants with Disabilities | 99  |  |  |
|                                  |         | Credentials Received in PY17             | 13                             | Total Veterans                       | 21  |  |  |
|                                  |         | Credentials Received at Closure          | 24                             |                                      |     |  |  |