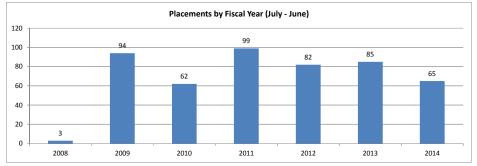

|        |        |        |        |        |        |        |
| Average Hourly Wage  | \$12.15 | \$12.29 |        |        |        |        |        |        |        |        |        |        |

| Cumulative                       |           |
|----------------------------------|-----------|
| Enrolled                         | 840       |
| Non-Exited Placements            | 132       |
| Exited                           | 693       |
| Unemployed as Exit               | 120       |
| Employed at Exit                 | 561       |
| Insured by Federal Bonding       | 66        |
| Total Bonding Value              | \$330,000 |
| Total On the Job Trainings       | 29        |
| On the Job Training Expenditures | \$62,628  |
| Re-Offended                      | 67        |









Sample of Monthly Placements

| Positions | Employers           | Wage    |
|-----------|---------------------|---------|
| Laborer   | Shirley Contracting | \$12.00 |
| Crew      | Chipotle            | \$9.00  |
| Crew      | McDonald's          | \$9.00  |

#### The SkillSource Group, Inc.

Success Through Education, Employment and Reintegration (STEER)

|                                  | Jul-15 to | Jul-16 to |         |         |        |        |        |        |        |        |        |        |        |        |            | To Date<br>Enrollment | Program |
|----------------------------------|-----------|-----------|---------|---------|--------|--------|--------|--------|--------|--------|--------|--------|--------|--------|------------|-----------------------|---------|
|