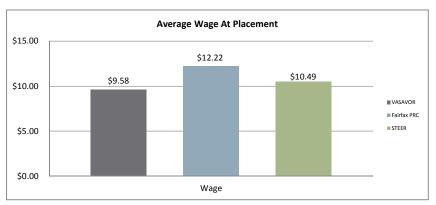

\*Final Supportive Services Expenditures Reported on One Month Delay

| Cumulative (since program inception in 2003): |  |  |  |  |  |  |
|-----------------------------------------------|--|--|--|--|--|--|
| 568                                           |  |  |  |  |  |  |
| 569                                           |  |  |  |  |  |  |
| 549                                           |  |  |  |  |  |  |
| 7                                             |  |  |  |  |  |  |
| \$9.22                                        |  |  |  |  |  |  |
| 23                                            |  |  |  |  |  |  |
| 88                                            |  |  |  |  |  |  |
| \$445,000                                     |  |  |  |  |  |  |
| \$397,155                                     |  |  |  |  |  |  |
|                                               |  |  |  |  |  |  |

| Cumulative                       |           |
|----------------------------------|-----------|
| Enrolled                         | 840       |
| Non-Exited Placements            | 132       |
| Exited                           | 693       |
| Unemployed as Exit               | 120       |
| Employed at Exit                 | 561       |
| Insured by Federal Bonding       | 66        |
| Total Bonding Value              | \$330,000 |
| Total On the Job Trainings       | 29        |
| On the Job Training Expenditures | \$62,628  |
| Re-Offended                      | 67        |

#### The SkillSource Group, Inc.

Success Through Education, Employment and Reintegration (STEER)

|                                  | Jul-15 to | Jul-16 to |         |         |        |        |        |        |        |        |        |        |        |        |            | To Date<br>Enrollment | Program |
|----------------------------------|-----------|-----------|---------|---------|--------|--------|--------|--------|--------|--------|--------|--------|--------|--------|------------|-----------------------|---------|
|                                  | Jun-16    | Jun-17    | Jul-17  | Aug-17  | Sep-17 | Oct-17 | Nov-17 | Dec-17 | Jan-18 | Feb-18 | Mar-18 | Apr-18 | May-18 | Jun-18 | Cumulative | Goal                  | Goals   |
| Total Clients Enrolled           | 88        | 71        | 3       | 5       |        |        |        |        |        |        |        |        |        |        | 167        | 111%                  | 150     |
| Pre-Release Center (WR)          | 54        | 52        | 3       | 5       |        |        |        |        |        |        |        |        |        |        | 114        |                       |         |
| AIB-Non-Work Release (NWR)       | 16        | 12        | 0       | 0       |        |        |        |        |        |        |        |        |        |        | 28         |                       |         |
| Adult Detention Center (ADC)     | 18        | 5         | 0       | 0       |        |        |        |        |        |        |        |        |        |        | 23         |                       |         |
| Public referrals                 | 0         | 0         | 0       | 0       |        |        |        |        |        |        |        |        |        |        | 0          |                       |         |
| Released                         | 58        | 82        | 3       | 8       |        |        |        |        |        |        |        |        |        |        | 151        |                       |         |
| Referral Partners (OAR, WIOA)    | 0         | 2         | 0       | 0       |        |        |        |        |        |        |        |        |        |        | 2          |                       |         |
| Active                           | 87        | 71        | 3       | 6       |        |        |        |        |        |        |        |        |        |        | 89         |                       |         |
| Inactive                         | 1         | 62        | 12      | 3       |        |        |        |        |        |        |        |        |        |        | 78         |                       |         |
| Enrolled in WIOA                 | 2         | 0         | 0       | 0       |        |        |        |        |        |        |        |        |        |        | 2          |                       |         |
| STEER Training Amount            | \$4,610   | \$7,980   | \$100   | \$2,650 |        |        |        |        |        |        |        |        |        |        | \$15,340   |                       |         |
| WIOA Training Amount             | \$3,639   | \$1,606   | \$0     | \$0     |        |        |        |        |        |        |        |        |        |        | \$5,245    |                       |         |
| Completed Training               | 40        | 39        | 2       | 9       |        |        |        |        |        |        |        |        |        |        | 90         |                       |         |
| Received Credential              | 39        | 35        | 1       | 3       |        |        |        |        |        |        |        |        |        |        | 78         |                       |         |
| Federal Bonding                  | 4         | 7         | 0       | 0       |        |        |        |        |        |        |        |        |        |        | 11         |                       |         |
| Entered Employment               | 52        | 50        | 2       | 3       |        |        |        |        |        |        |        |        |        |        | 107        |                       |         |
| Clients Exited                   | 2         | 61        | 12      | 3       |        |        |        |        |        |        |        |        |        |        | 78         |                       |         |
| Violation                        | 9         | 22        | 2       | 2       |        |        |        |        |        |        |        |        |        |        | 35         |                       |         |
| Re-offended                      | 0         | 2         | 0       | 0       |        |        |        |        |        |        |        |        |        |        | 2          |                       |         |
| EIP                              | 1         | 2         | 0       | 0       |        |        |        |        |        |        |        |        |        |        | 3          |                       |         |
| Recidivism Rate                  | TBD       | TBD       | TBD     | TBD     |        |        |        |        |        |        |        |        |        |        | TBD        |                       |         |
| Dropped Out of Services          | 2         | 0         | 0       | 0       |        |        |        |        |        |        |        |        |        |        | 2          |                       |         |
| Employment at Exit               | 1         | 19        | 2       | 0       |        |        |        |        |        |        |        |        |        |        | 22         |                       |         |
| Average Hourly Wage at Placement | \$9.45    | \$10.66   | \$11.50 | \$10.33 |        |        |        |        |        |        |        |        |        |        | \$10.49    |                       |         |