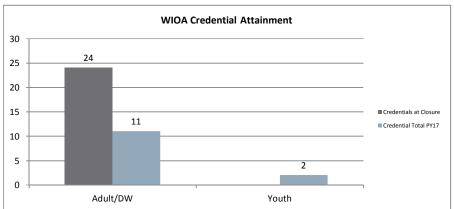

### Northern Virginia Workforce Innovation and Opportunity Act, Area XI

WIOA Adult, Dislocated Worker, and Youth Statistics (July 1, 2017- August 31, 2017)

| At-A-Glance                      |         |                                          |                                |                                      |     |  |  |
|----------------------------------|---------|------------------------------------------|--------------------------------|--------------------------------------|-----|--|--|
| One-Stop Services                |         | WIOA Services (Youth/Adult/DW            | WIOA Services (Youth/Adult/DW) |                                      |     |  |  |
| Center Visits                    | 7,464   | Total Participants                       | 496                            |                                      |     |  |  |
| Unique One-Stop Visits           | 4,367   | WIOA Job Placements                      | 49                             | Total Enrolled                       | 702 |  |  |
| One-Stop Job Placements          | 92      | Average Hourly Wage at Placement (Adult) | \$15.66                        | Total Exited                         | 154 |  |  |
| Average Hourly Wage at Placement | \$14.36 | Average Hourly Wage at Placement (DW)    | \$29.21                        | Total Job Placements                 | 166 |  |  |
|                                  |         | Average Hourly Wage at Placement (Youth) | \$0.00                         | Total Participants with Disabilities | 99  |  |  |
|                                  |         | Credentials Received in PY17             | 13                             | Total Veterans                       | 21  |  |  |
|                                  |         | Credentials Received at Closure          | 24                             |                                      |     |  |  |