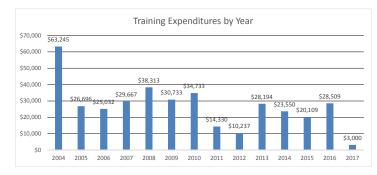

#### The SkillSource Group, Inc.

Success Through Education, Employment and Reintegration (STEER)

|                                  | Jul-15 to | Jul-16 to |         |         |        |        |        |        |        |        |        |        |        |        |            | To Date<br>Enrollment | Program |
|----------------------------------|-----------|-----------|---------|---------|--------|--------|--------|--------|--------|--------|--------|--------|--------|--------|------------|-----------------------|---------|
|                                  | Jun-16    | Jun-17    | Jul-17  | Aug-17  | Sep-17 | Oct-17 | Nov-17 | Dec-17 | Jan-18 | Feb-18 | Mar-18 | Apr-18 | May-18 | Jun-18 | Cumulative | Goal                  | Goals   |
| Total Clients Enrolled           | 88        | 71        | 3       | 5       |        |        |        |        |        |        |        |        |        |        | 167        | 111%                  | 150     |
| Pre-Release Center (WR)          | 54        | 52        | 3       | 5       |        |        |        |        |        |        |        |        |        |        | 114        |                       |         |
| AIB-Non-Work Release (NWR)       | 16        | 12        | 0       | 0       |        |        |        |        |        |        |        |        |        |        | 28         |                       |         |
| Adult Detention Center (ADC)     | 18        | 5         | 0       | 0       |        |        |        |        |        |        |        |        |        |        | 23         |                       |         |
| Public referrals                 | 0         | 0         | 0       | 0       |        |        |        |        |        |        |        |        |        |        | 0          |                       |         |
| Released                         | 58        | 82        | 3       | 8       |        |        |        |        |        |        |        |        |        |        | 151        |                       |         |
| Referral Partners (OAR, WIOA)    | 0         | 2         | 0       | 0       |        |        |        |        |        |        |        |        |        |        | 2          |                       |         |
| Active                           | 87        | 71        | 3       | 6       |        |        |        |        |        |        |        |        |        |        | 89         |                       |         |
| Inactive                         | 1         | 62        | 12      | 3       |        |        |        |        |        |        |        |        |        |        | 78         |                       |         |
| Enrolled in WIOA                 | 2         | 0         | 0       | 0       |        |        |        |        |        |        |        |        |        |        | 2          |                       |         |
| STEER Training Amount            | \$4,610   | \$7,980   | \$100   | \$2,650 |        |        |        |        |        |        |        |        |        |        | \$15,340   |                       |         |
| WIOA Training Amount             | \$3,639   | \$1,606   | \$0     | \$0     |        |        |        |        |        |        |        |        |        |        | \$5,245    |                       |         |
| Completed Training               | 40        | 39        | 2       | 9       |        |        |        |        |        |        |        |        |        |        | 90         |                       |         |
| Received Credential              | 39        | 35        | 1       | 3       |        |        |        |        |        |        |        |        |        |        | 78         |                       |         |
| Federal Bonding                  | 4         | 7         | 0       | 0       |        |        |        |        |        |        |        |        |        |        | 11         |                       |         |
| Entered Employment               | 52        | 50        | 2       | 3       |        |        |        |        |        |        |        |        |        |        | 107        |                       |         |
| Clients Exited                   | 2         | 61        | 12      | 3       |        |        |        |        |        |        |        |        |        |        | 78         |                       |         |
| Violation                        | 9         | 22        | 2       | 2       |        |        |        |        |        |        |        |        |        |        | 35         |                       |         |
| Re-offended                      | 0         | 2         | 0       | 0       |        |        |        |        |        |        |        |        |        |        | 2          |                       |         |
| EIP                              | 1         | 2         | 0       | 0       |        |        |        |        |        |        |        |        |        |        | 3          |                       |         |
| Recidivism Rate                  | TBD       | TBD       | TBD     | TBD     |        |        |        |        |        |        |        |        |        |        | TBD        |                       |         |
| Dropped Out of Services          | 2         | 0         | 0       | 0       |        |        |        |        |        |        |        |        |        |        | 2          |                       |         |
| Employment at Exit               | 1         | 19        | 2       | 0       |        |        |        |        |        |        |        |        |        |        | 22         |                       |         |
| Average Hourly Wage at Placement | \$9.45    | \$10.66   | \$11.50 | \$10.33 |        |        |        |        |        |        |        |        |        |        | \$10.49    |                       |         |