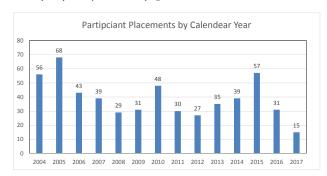

#### The SkillSource Group, Inc.

Success Through Education, Employment and Reintegration (STEER)

|                                  | Jul-15 to | Jul-16 to |         |         |        |        |        |        |        |        |        |        |        |        |            | To Date<br>Enrollment | Program |
|----------------------------------|-----------|-----------|---------|---------|--------|--------|--------|--------|--------|--------|--------|--------|--------|--------|------------|-----------------------|---------|
|                                  | Jun-16    | Jun-17    | Jul-17  | Aug-17  | Sep-17 | Oct-17 | Nov-17 | Dec-17 | Jan-18 | Feb-18 | Mar-18 | Apr-18 | May-18 | Jun-18 | Cumulative | Goal                  | Goals   |
| Total Clients Enrolled           | 88        | 71        | 3       | 5       |        |        |        |        |        |        |        |        |        |        | 167        | 111%                  | 150     |
| Pre-Release Center (WR)          | 54        | 52        | 3       | 5       |        |        |        |        |        |        |        |        |        |        | 114        |                       |         |
| AIB-Non-Work Release (NWR)       | 16        | 12        | 0       | 0       |        |        |        |        |        |        |        |        |        |        | 28         |                       |         |
| Adult Detention Center (ADC)     | 18        | 5         | 0       | 0       |        |        |        |        |        |        |        |        |        |        | 23         |                       |         |
| Public referrals                 | 0         | 0         | 0       | 0       |        |        |        |        |        |        |        |        |        |        | 0          |                       |         |
| Released                         | 58        | 82        | 3       | 8       |        |        |        |        |        |        |        |        |        |        | 151        |                       |         |
| Referral Partners (OAR, WIOA)    | 0         | 2         | 0       | 0       |        |        |        |        |        |        |        |        |        |        | 2          |                       |         |
| Active                           | 87        | 71        | 3       | 6       |        |        |        |        |        |        |        |        |        |        | 89         |                       |         |
| Inactive                         | 1         | 62        | 12      | 3       |        |        |        |        |        |        |        |        |        |        | 78         |                       |         |
| Enrolled in WIOA                 | 2         | 0         | 0       | 0       |        |        |        |        |        |        |        |        |        |        | 2          |                       |         |
| STEER Training Amount            | \$4,610   | \$7,980   | \$100   | \$2,650 |        |        |        |        |        |        |        |        |        |        | \$15,340   |                       |         |
| WIOA Training Amount             | \$3,639   | \$1,606   | \$0     | \$0     |        |        |        |        |        |        |        |        |        |        | \$5,245    |                       |         |
| Completed Training               | 40        | 39        | 2       | 9       |        |        |        |        |        |        |        |        |        |        | 90         |                       |         |
| Received Credential              | 39        | 35        | 1       | 3       |        |        |        |        |        |        |        |        |        |        | 78         |                       |         |
| Federal Bonding                  | 4         | 7         | 0       | 0       |        |        |        |        |        |        |        |        |        |        | 11         |                       |         |
| Entered Employment               | 52        | 50        | 2       | 3       |        |        |        |        |        |        |        |        |        |        | 107        |                       |         |
| Clients Exited                   | 2         | 61        | 12      | 3       |        |        |        |        |        |        |        |        |        |        | 78         |                       |         |
| Violation                        | 9         | 22        | 2       | 2       |        |        |        |        |        |        |        |        |        |        | 35         |                       |         |
| Re-offended                      | 0         | 2         | 0       | 0       |        |        |        |        |        |        |        |        |        |        | 2          |                       |         |
| EIP                              | 1         | 2         | 0       | 0       |        |        |        |        |        |        |        |        |        |        | 3          |                       |         |
| Recidivism Rate                  | TBD       | TBD       | TBD     | TBD     |        |        |        |        |        |        |        |        |        |        | TBD        |                       |         |
| Dropped Out of Services          | 2         | 0         | 0       | 0       |        |        |        |        |        |        |        |        |        |        | 2          |                       |         |
| Employment at Exit               | 1         | 19        | 2       | 0       |        |        |        |        |        |        |        |        |        |        | 22         |                       |         |
| Average Hourly Wage at Placement | \$9.45    | \$10.66   | \$11.50 | \$10.33 |        |        |        |        |        |        |        |        |        |        | \$10.49    |                       |         |