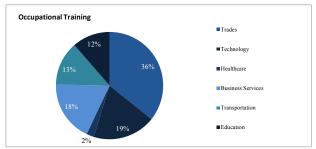

---------------------------|--|--|--|--|--|--|
| 568                                           |  |  |  |  |  |  |
| 569                                           |  |  |  |  |  |  |
| 549                                           |  |  |  |  |  |  |
| 7                                             |  |  |  |  |  |  |
| \$9.22                                        |  |  |  |  |  |  |
| 23                                            |  |  |  |  |  |  |
| 88                                            |  |  |  |  |  |  |
| \$445,000                                     |  |  |  |  |  |  |
| \$397,155                                     |  |  |  |  |  |  |
|                                               |  |  |  |  |  |  |

<sup>\*</sup>Multiple placements may be made for one participant













<sup>\*\*</sup>Exited participants may be returned to program

### Fairfax Pre-Release Center

Monthly Report

|                      | Jul-17  | Aug-17  | Sep-17 | Oct-17 | Nov-17 | Dec-17 | Jan-18 | Feb-18 | Mar-18 | Apr-18 | May-18 | Jun-18 |
|----------------------|---------|---------|--------|--------|--------|--------|--------|--------|--------|--------|--------|--------|
| Enrolled             | 3       | 7       |        |        |        |        |        |        |        |        |        |        |
| Placed in Employment | 2       | 4       |        |        |        |        |        |        |        |        |        |        |
| Exited               | 4       | 7       |        |        |        |        |        |        |        |        |        |        |
| Employ