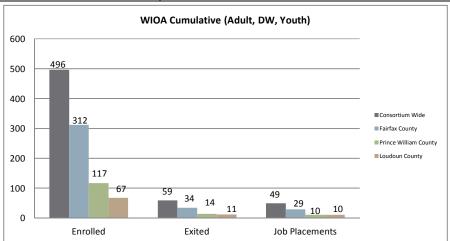

### Northern Virginia Workforce Innovation and Opportunity Act, Area XI

WIOA Adult, Dislocated Worker, and Youth Statistics (July 1, 2017- August 31, 2017)

| At-A-Glance                      |         |                                          |                                |                                      |     |  |  |
|----------------------------------|---------|------------------------------------------|--------------------------------|--------------------------------------|-----|--|--|
| One-Stop Services                |         | WIOA Services (Youth/Adult/DW            | WIOA Services (Youth/Adult/DW) |                                      |     |  |  |
| Center Visits                    | 7,464   | Total Participants                       | 496                            |                                      |     |  |  |
| Unique One-Stop Visits           | 4,367   | WIOA Job Placements                      | 49                             | Total Enrolled                       | 702 |  |  |
| One-Stop Job Placements          | 92      | Average Hourly Wage at Placement (Adult) | \$15.66                        | Total Exited                         | 154 |  |  |
| Average Hourly Wage at Placement | \$14.36 | Average Hourly Wage at Placement (DW)    | \$29.21                        | Total Job Placements                 | 166 |  |  |
|                                  |         | Average Hourly Wage at Placement (Youth) | \$0.00                         | Total Participants with Disabilities | 99  |  |  |
|                                  |         | Credentials Received in PY17             | 13                             | Total Veterans                       | 21  |  |  |
|                                  |         | Credentials Received at Closure          | 24                             |                                      |     |  |  |