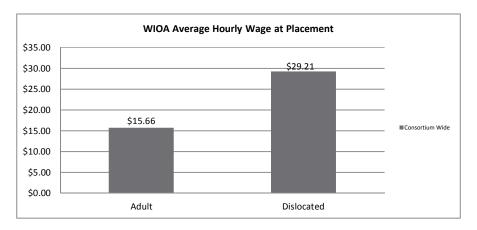

### Northern Virginia Workforce Innovation and Opportunity Act, Area XI

WIOA Adult, Dislocated Worker, and Youth Statistics (July 1, 2017- August 31, 2017)

| At-A-Glance                      |         |                                          |                                |                                      |     |  |  |
|----------------------------------|---------|------------------------------------------|--------------------------------|--------------------------------------|-----|--|--|
| One-Stop Services                |         | WIOA Services (Youth/Adult/DW            | WIOA Services (Youth/Adult/DW) |                                      |     |  |  |
| Center Visits                    | 7,464   | Total Participants                       | 496                            |                                      |     |  |  |
| Unique One-Stop Visits           | 4,367   | WIOA Job Placements                      | 49                             | Total Enrolled                       | 702 |  |  |
| One-Stop Job Placements          | 92      | Average Hourly Wage at Placement (Adult) | \$15.66                        | Total Exited                         | 154 |  |  |
| Average Hourly Wage at Placement | \$14.36 | Average Hourly Wage at Placement (DW)    | \$29.21                        | Total Job Placements                 | 166 |  |  |
|                                  |         | Average Hourly Wage at Placement (Youth) | \$0.00                         | Total Participants with Disabilities | 99  |  |  |
|                                  |         | Credentials Received in PY17             | 13                             | Total Veterans                       | 21  |  |  |
|                                  |         | Credentials Received at Closure          | 24                             |                                      |     |  |  |