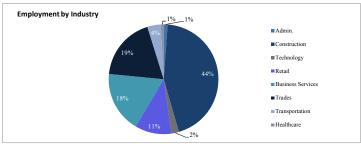

-----------------------|--|--|--|--|--|--|
| 568                                           |  |  |  |  |  |  |
| 569                                           |  |  |  |  |  |  |
| 549                                           |  |  |  |  |  |  |
| 7                                             |  |  |  |  |  |  |
| \$9.22                                        |  |  |  |  |  |  |
| 23                                            |  |  |  |  |  |  |
| 88                                            |  |  |  |  |  |  |
| \$445,000                                     |  |  |  |  |  |  |
| \$397,155                                     |  |  |  |  |  |  |
|                                               |  |  |  |  |  |  |

<sup>\*</sup>Multiple placements may be made for one participant













<sup>\*\*</sup>Exited participants may be returned to program

### Fairfax Pre-Release Center

Monthly Report

|                      | Jul-17  | Aug-17  | Sep-17 | Oct-17 | Nov-17 | Dec-17 | Jan-18 | Feb-18 | Mar-18 | Apr-18 | May-18 | Jun-18 |
|----------------------|---------|---------|--------|--------|--------|--------|--------|--------|--------|--------|--------|--------|
| Enrolled             | 3       | 7       |        |        |        |        |        |        |        |        |        |        |
| Placed in Employment | 2       | 4       |        |        |        |        |        |        |        |        |        |        |
| Exited               | 4       | 7       |        |        |        |        |        |        |        |        |        |        |
| Employed a