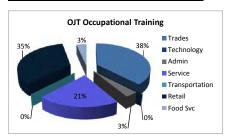

# BREAKDOWN REPORT ON ITAS AND OJTS

July 1, 2017 - August 31, 2017\*

| ITAs / INDUSTRY                | Obligated<br>Funds | Additional<br>Training | WIOA   | YOUTH   | WIC<br>ADULT/DW/ | TOTAL   |    |
|--------------------------------|--------------------|------------------------|--------|---------|------------------|---------|----|
|                                |                    | Expenses               | Number | Percent | Number           | Percent |    |
| Accounting/Finance (AF)        | \$2,948            |                        | 1      | 2.94%   | 2                | 3.57%   | 3  |
| Clerical / Administrative (CA) | \$3,703            |                        | 5      | 14.71%  | 1                | 1.79%   | 6  |
| Construction / Trade (CT)      | \$6,074            |                        | 1      | 2.94%   | 3                | 5.36%   | 4  |
| Education (Ed)                 | \$0                |                        | 0      | 0.00%   | 0                | 0.00%   | 0  |
| Healthcare (He)                | \$35,658           |                        | 12     | 35.29%  | 7                | 12.50%  | 19 |
| Hospitality / Services (HS)    | \$6,250            |                        | 2      | 5.88%   | 1                | 1.79%   | 3  |
| Literacy Activities (LA)       | \$2,564            |                        | 3      | 8.82%   | 2                | 3.57%   | 5  |
| Management/Business (MB)       | \$9,178            |                        | 0      | 0.00%   | 9                | 16.07%  | 9  |
| Technology (Tech)              | \$81,967           |                        | 9      | 26.47%  | 23               | 41.07%  | 32 |
| Transportation (Tr)            | \$26,500           |                        | 1      | 2.94%   | 8                | 14.29%  | 9  |
| Others                         | \$0                | \$0                    | 0      | 0.00%   | 0                | 0.00%   | 0  |
| TOTAL                          | \$174,842          | \$0                    | 34     | 100.00% | 56               | 100.00% | 90 |