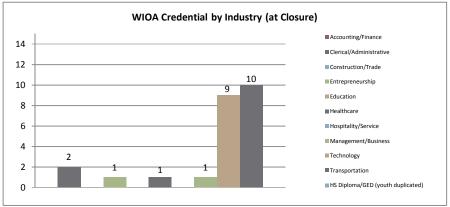

# BREAKDOWN REPORT ON ITAS AND OJTS

July 1, 2017 - August 31, 2017\*

| ITAs / INDUSTRY                | Obligated<br>Funds | Additional<br>Training | WIOA   | YOUTH   | WIC<br>ADULT/DW/ | TOTAL   |    |
|--------------------------------|--------------------|------------------------|--------|---------|------------------|---------|----|
|                                |                    | Expenses               | Number | Percent | Number           | Percent |    |
| Accounting/Finance (AF)        | \$2,948            |                        | 1      | 2.94%   | 2                | 3.57%   | 3  |
| Clerical / Administrative (CA) | \$3,703            |                        | 5      | 14.71%  | 1                | 1.79%   | 6  |
| Construction / Trade (CT)      | \$6,074            |                        | 1      | 2.94%   | 3                | 5.36%   | 4  |
| Education (Ed)                 | \$0                |                        | 0      | 0.00%   | 0                | 0.00%   | 0  |
| Healthcare (He)                | \$35,658           |                        | 12     | 35.29%  | 7                | 12.50%  | 19 |
| Hospitality / Services (HS)    | \$6,250            |                        | 2      | 5.88%   | 1                | 1.79%   | 3  |
| Literacy Activities (LA)       | \$2,564            |                        | 3      | 8.82%   | 2                | 3.57%   | 5  |
| Management/Business (MB)       | \$9,178            |                        | 0      | 0.00%   | 9                | 16.07%  | 9  |
| Technology (Tech)              | \$81,967           |                        | 9      | 26.47%  | 23               | 41.07%  | 32 |
| Transportation (Tr)            | \$26,500           |                        | 1      | 2.94%   | 8                | 14.29%  | 9  |
| Others                         | \$0                | \$0                    | 0      | 0.00%   | 0                | 0.00%   | 0  |
| TOTAL                          | \$174,842          | \$0                    | 34     | 100.00% | 56               | 100.00% | 90 |