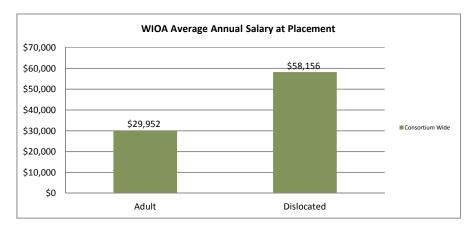

### Northern Virginia Workforce Innovation and Opportunity Act, Area XI

WIOA Adult, Dislocated Worker, and Youth Statistics (July 1, 2017- August 31, 2017)

| At-A-Glance                      |         |                                          |                                |                                      |     |  |  |
|----------------------------------|---------|------------------------------------------|--------------------------------|--------------------------------------|-----|--|--|
| One-Stop Services                |         | WIOA Services (Youth/Adult/DW            | WIOA Services (Youth/Adult/DW) |                                      |     |  |  |
| Center Visits                    | 7,464   | Total Participants                       | 496                            |                                      |     |  |  |
| Unique One-Stop Visits           | 4,367   | WIOA Job Placements                      | 49                             | Total Enrolled                       | 702 |  |  |
| One-Stop Job Placements          | 92      | Average Hourly Wage at Placement (Adult) | \$15.66                        | Total Exited                         | 154 |  |  |
| Average Hourly Wage at Placement | \$14.36 | Average Hourly Wage at Placement (DW)    | \$29.21                        | Total Job Placements                 | 166 |  |  |
|                                  |         | Average Hourly Wage at Placement (Youth) | \$0.00                         | Total Participants with Disabilities | 99  |  |  |
|                                  |         | Credentials Received in PY17             | 13                             | Total Veterans                       | 21  |  |  |
|                                  |         | Credentials Received at Closure          | 24                             |                                      |     |  |  |