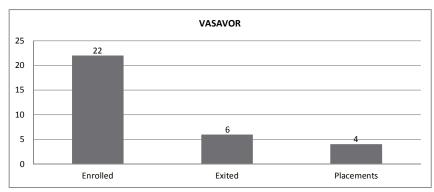

# Virginia Serious and Violent Offender Reentry Program Monthly Report

|                                  | Jul-17  | Aug-17  | Sep-17 | Oct-17 | Nov-17 | Dec-18 | Jan-18 | Feb-18 | Mar-18 | Apr-18 | May-18 | Jun-18 |
|----------------------------------|---------|---------|--------|--------|--------|--------|--------|--------|--------|--------|--------|--------|
| Active Caseload                  | 20      | 20      |        |        |        |        |        |        |        |        |        |        |
| Receiving Placement Services     | 20      | 20      |        |        |        |        |        |        |        |        |        |        |
| New Placements                   | 2       | 2       |        |        |        |        |        |        |        |        |        |        |
| Unique Placements                | 2       | 2       |        |        |        |        |        |        |        |        |        |        |
| Currently Working                | 11      | 12      |        |        |        |        |        |        |        |        |        |        |
| Receiving SSI                    | 0       | 1       |        |        |        |        |        |        |        |        |        |        |
| Technical Violations             | 0       | 0       |        |        |        |        |        |        |        |        |        |        |
| Re-Offended                      | 0       | 0       |        |        |        |        |        |        |        |        |        |        |
| New enrollments                  | 2       | 2       |        |        |        |        |        |        |        |        |        |        |
| Returned to program              | 0       | 0       |        |        |        |        |        |        |        |        |        |        |
| Upcoming referrals               | 2       | 3       |        |        |        |        |        |        |        |        |        |        |
| Exited from Program              | 4       | 2       |        |        |        |        |        |        |        |        |        |        |
| Dual Enrollment Referral(WIOA)   | 0       | 0       |        |        |        |        |        |        |        |        |        |        |
| Training Expenditures            | \$3,000 | \$0     | ·      |        |        |        |        |        |        |        |        |        |
| Supportive Services Expenditures | \$451   | \$2,860 |        |        |        |        |        |        |        |        |        |        |

\*Final Supportive Services Expenditures Reported on One Month Delay

| Cumulative (since program inception in 2003): |  |  |  |  |  |  |
|-----------------------------------------------|--|--|--|--|--|--|
| 568                                           |  |  |  |  |  |  |
| 569                                           |  |  |  |  |  |  |
| 549                                           |  |  |  |  |  |  |
| 7                                             |  |  |  |  |  |  |
| \$9.22                                        |  |  |  |  |  |  |
| 23                                            |  |  |  |  |  |  |
| 88                                            |  |  |  |  |  |  |
| \$445,000                                     |  |  |  |  |  |  |
| \$397,155                                     |  |  |  |  |  |  |
|                                               |  |  |  |  |  |  |

<sup>\*</sup>Multiple placements may be made for one participant

<sup>\*\*</sup>Exited participants may be returned to program