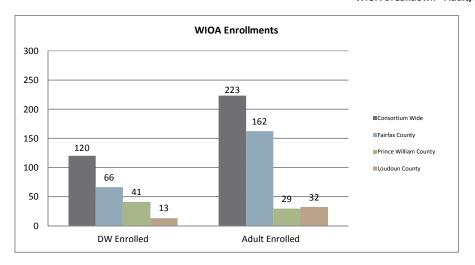

### Northern Virginia Workforce Innovation and Opportunity Act, Area XI

WIOA Adult, Dislocated Worker, and Youth Statistics (July 1, 2017- August 31, 2017)

| At-A-Glance                      |         |                                          |                                |                                      |     |  |  |
|----------------------------------|---------|------------------------------------------|--------------------------------|--------------------------------------|-----|--|--|
| One-Stop Services                |         | WIOA Services (Youth/Adult/DW            | WIOA Services (Youth/Adult/DW) |                                      |     |  |  |
| Center Visits                    | 7,464   | Total Participants                       | 496                            |                                      |     |  |  |
| Unique One-Stop Visits           | 4,367   | WIOA Job Placements                      | 49                             | Total Enrolled                       | 702 |  |  |
| One-Stop Job Placements          | 92      | Average Hourly Wage at Placement (Adult) | \$15.66                        | Total Exited                         | 154 |  |  |
| Average Hourly Wage at Placement | \$14.36 | Average Hourly Wage at Placement (DW)    | \$29.21                        | Total Job Placements                 | 166 |  |  |
|                                  |         | Average Hourly Wage at Placement (Youth) | \$0.00                         | Total Participants with Disabilities | 99  |  |  |
|                                  |         | Credentials Received in PY17             | 13                             | Total Veterans                       | 21  |  |  |
|                                  |         | Credentials Received at Closure          | 24                             |                                      |     |  |  |