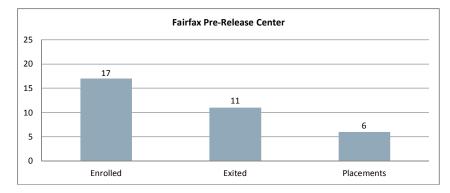

### Fairfax Pre-Release Center

Monthly Report

|                      | Jul-17  | Aug-17  | Sep-17 | Oct-17 | Nov-17 | Dec-17 | Jan-18 | Feb-18 | Mar-18 | Apr-18 | May-18 | Jun-18 |
|----------------------|---------|---------|--------|--------|--------|--------|--------|--------|--------|--------|--------|--------|
| Enrolled             | 3       | 7       |        |        |        |        |        |        |        |        |        |        |
| Placed in Employment | 2       | 4       |        |        |        |        |        |        |        |        |        |        |
| Exited               | 4       | 7       |        |        |        |        |        |        |        |        |        |        |
| Employed at Exit     | 3       | 6       |        |        |        |        |        |        |        |        |        |        |
| Unemployed at Exit   | 1       | 1       |        |        |        |        |        |        |        |        |        |        |
| Currently Employed   | 13      | 11      |        |        |        |        |        |        |        |        |        |        |
| Average Hourly Wage  | \$12.15 | \$12.29 |        |        |        |        |        |        |        |        |        |        |

| Cumulative                       |           |
|----------------------------------|-----------|
| Enrolled                         | 840       |
| Non-Exited Placements            | 132       |
| Exited                           | 693       |
| Unemployed as Exit               | 120       |
| Employed at Exit                 | 561       |
| Insured by Federal Bonding       | 66        |
| Total Bonding Value              | \$330,000 |
| Total On the Job Trainings       | 29        |
| On the Job Training Expenditures | \$62,628  |
| Re-Offended                      | 67        |