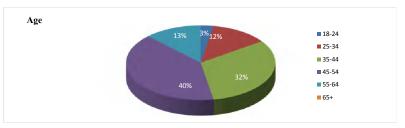

|         |         |         |         |         |         |         | 39         |       |
| Received Industry Credential     | 2                   | 5                    | 1       | 0       |          |         |         |         |         |         |         |         |         |         | 8          | 190   |
| Entered Employment               | 6                   | 17                   | 5       | 2       |          |         |         |         |         |         |         |         |         |         | 30         | 216   |
| Average Hourly Wage at Placement | \$17                | \$24                 | \$24    | \$17    |          |         |         |         |         |         |         |         |         |         | \$22       |       |

#### Client Demographics











# BREAKDOWN REPORT ON ITAS AND OJTS

July 1, 2017 - August 31, 2017\*

| ITAs / INDUSTRY                | Obligated<br>Funds | Additional<br>Training | WIOA   | YOUTH   | WIC<br>ADULT/DW/ | TOTAL   |    |
|--------------------------------|--------------------|------------------------|--------|---------|------------------|---------|----|
|                                |                    | Expenses               | Number | Percent | Number           | Percent |    |
| Accounting/Finance (AF)        | \$2,948            |                        | 1      | 2.94%   | 2                | 3.57%   | 3  |
| Clerical / Administrative (CA) | \$3,703            |                        | 5      | 14.71%  | 1                | 1.79%   | 6  |
| Construction / Trade (CT)      | \$6,074            |