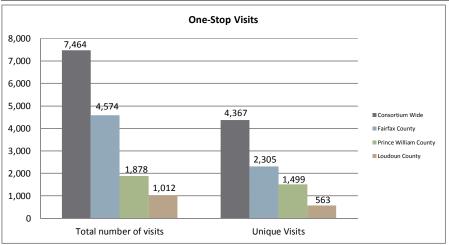

### Northern Virginia Workforce Innovation and Opportunity Act, Area XI

WIOA Adult, Dislocated Worker, and Youth Statistics (July 1, 2017- August 31, 2017)

| At-A-Glance                      |         |                                          |                                |                                      |     |  |  |
|----------------------------------|---------|------------------------------------------|--------------------------------|--------------------------------------|-----|--|--|
| One-Stop Services                |         | WIOA Services (Youth/Adult/DW            | WIOA Services (Youth/Adult/DW) |                                      |     |  |  |
| Center Visits                    | 7,464   | Total Participants                       | 496                            |                                      |     |  |  |
| Unique One-Stop Visits           | 4,367   | WIOA Job Placements                      | 49                             | Total Enrolled                       | 702 |  |  |
| One-Stop Job Placements          | 92      | Average Hourly Wage at Placement (Adult) | \$15.66                        | Total Exited                         | 154 |  |  |
| Average Hourly Wage at Placement | \$14.36 | Average Hourly Wage at Placement (DW)    | \$29.21                        | Total Job Placements                 | 166 |  |  |
|                                  |         | Average Hourly Wage at Placement (Youth) | \$0.00                         | Total Participants with Disabilities | 99  |  |  |
|                                  |         | Credentials Received in PY17             | 13                             | Total Veterans                       | 21  |  |  |
|                                  |         | Credentials Received at Closure          | 24                             |                                      |     |  |  |