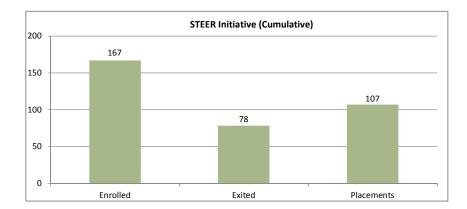

#### The SkillSource Group, Inc.

Success Through Education, Employment and Reintegration (STEER)

|                                  | Jul-15 to | Jul-16 to |         |         |        |        |        |        |        |        |        |        |        |        |            | To Date<br>Enrollment | Program |
|----------------------------------|-----------|-----------|---------|---------|--------|--------|--------|--------|--------|--------|--------|--------|--------|--------|------------|-----------------------|---------|
|                                  | Jun-16    | Jun-17    | Jul-17  | Aug-17  | Sep-17 | Oct-17 | Nov-17 | Dec-17 | Jan-18 | Feb-18 | Mar-18 | Apr-18 | May-18 | Jun-18 | Cumulative | Goal                  | Goals   |
| Total Clients Enrolled           | 88        | 71        | 3       | 5       |        |        |        |        |        |        |        |        |        |        | 167        | 111%                  | 150     |
| Pre-Release Center (WR)          | 54        | 52        | 3       | 5       |        |        |        |        |        |        |        |        |        |        | 114        |                       |         |
| AIB-Non-Work Release (NWR)       | 16        | 12        | 0       | 0       |        |        |        |        |        |        |        |        |        |        | 28         |                       |         |
| Adult Detention Center (ADC)     | 18        | 5         | 0       | 0       |        |        |        |        |        |        |        |        |        |        | 23         |                       |         |
| Public referrals                 | 0         | 0         | 0       | 0       |        |        |        |        |        |        |        |        |        |        | 0          |                       |         |
| Released                         | 58        | 82        | 3       | 8       |        |        |        |        |        |        |        |        |        |        | 151        |                       |         |
| Referral Partners (OAR, WIOA)    | 0         | 2         | 0       | 0       |        |        |        |        |        |        |        |        |        |        | 2          |                       |         |
| Active                           | 87        | 71        | 3       | 6       |        |        |        |        |        |        |        |        |        |        | 89         |                       |         |
| Inactive                         | 1         | 62        | 12      | 3       |        |        |        |        |        |        |        |        |        |        | 78         |                       |         |
| Enrolled in WIOA                 | 2         | 0         | 0       | 0       |        |        |        |        |        |        |        |        |        |        | 2          |                       |         |
| STEER Training Amount            | \$4,610   | \$7,980   | \$100   | \$2,650 |        |        |        |        |        |        |        |        |        |        | \$15,340   |                       |         |
| WIOA Training Amount             | \$3,639   | \$1,606   | \$0     | \$0     |        |        |        |        |        |        |        |        |        |        | \$5,245    |                       |         |
| Completed Training               | 40        | 39        | 2       | 9       |        |        |        |        |        |        |        |        |        |        | 90         |                       |         |
| Received Credential              | 39        | 35        | 1       | 3       |        |        |        |        |        |        |        |        |        |        | 78         |                       |         |
| Federal Bonding                  | 4         | 7         | 0       | 0       |        |        |        |        |        |        |        |        |        |        | 11         |                       |         |
| Entered Employment               | 52        | 50        | 2       | 3       |        |        |        |        |        |        |        |        |        |        | 107        |                       |         |
| Clients Exited                   | 2         | 61        | 12      | 3       |        |        |        |        |        |        |        |        |        |        | 78         |                       |         |
| Violation                        | 9         | 22        | 2       | 2       |        |        |        |        |        |        |        |        |        |        | 35         |                       |         |
| Re-offended                      | 0         | 2         | 0       | 0       |        |        |        |        |        |        |        |        |        |        | 2          |                       |         |
| EIP                              | 1         | 2         | 0       | 0       |        |        |        |        |        |        |        |        |        |        | 3          |                       |         |
| Recidivism Rate                  | TBD       | TBD       | TBD     | TBD     |        |        |        |        |        |        |        |        |        |        | TBD        |                       |         |
| Dropped Out of Services          | 2         | 0         | 0       | 0       |        |        |        |        |        |        |        |        |        |        | 2          |                       |         |
| Employment at Exit               | 1         | 19        | 2       | 0       |        |        |        |        |        |        |        |        |        |        | 22         |                       |         |
| Average Hourly Wage at Placement | \$9.45    | \$10.66   | \$11.50 | \$10.33 |        |        |        |        |        |        |        |        |        |        | \$10.49    |                       |         |

| Placements |     |
|------------|-----|
| WR         | 93  |
| NWR        | 7   |
| ADC        | 7   |
| Referrals  | 3   |
| Released   | 143 |

| To Date Performance and Outcomes |          |       |  |  |  |  |  |  |
|----------------------------------|----------|-------|--|--|--|--|--|--|
|                                  | Outcomes | Goals |  |  |  |  |  |  |
| Enrollment Rate                  | 111%     | 100%  |  |  |  |  |  |  |
| Participation Rate               | 100%     | 90%   |  |  |  |  |  |  |
| Work readiness Rate              | 100%     | 80%   |  |  |  |  |  |  |
| Post-release Enrollment Rate     | 87%      | 80%   |  |  |  |  |  |  |
| Placement Rate                   | 64%      | 60%   |  |  |  |  |  |  |
| Employment Retention Rate        | 50%      | 70%   |  |  |  |  |  |  |
| Recidivism Rate                  | TBD      | 22%   |  |  |  |  |  |  |