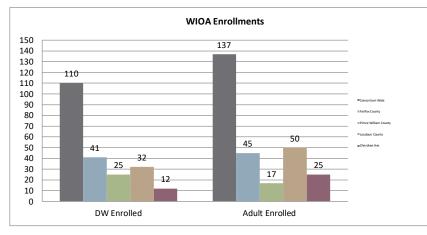

#### Northern Virginia Workforce Development Area, LWDA XI

WIOA Adult, Dislocated Worker, and Youth Statistics (July 1, 2021-December 31, 2021)

| At-A-Glance                                                               |        |                                          |                                    |                                      |     |  |  |  |  |
|---------------------------------------------------------------------------|--------|------------------------------------------|------------------------------------|--------------------------------------|-----|--|--|--|--|
| One-Stop Services*                                                        |        | WIOA Services (Youth/Adult/DV            | All Employment & Training Programs |                                      |     |  |  |  |  |
| Center Visits                                                             | 14,111 | Total Participants                       | 365                                |                                      |     |  |  |  |  |
| One-Stop Job Placements                                                   | 45     | WIOA Job Placements                      | 103                                | Total Enrolled                       | 365 |  |  |  |  |
| Average Hourly Wage at Placement \$21.55                                  |        | Average Hourly Wage at Placement (Adult) | \$24.65                            | Total Exited                         | 125 |  |  |  |  |
| * Visit numbers are being brought current to include all virtual services |        | Average Hourly Wage at Placement (DW)    | \$29.44                            | Total Job Placements                 | 103 |  |  |  |  |
| being provided by center programs that would have utilized pre-COVID      |        | Average Hourly Wage at Placement (Youth) | \$14.88                            | Total Participants with Disabilities | 77  |  |  |  |  |
| walk-in services during this PY if available.                             |        | Credentials Received in PY21             | 78                                 | Total Veterans                       | 6   |  |  |  |  |
| Note: Core placements are updated quarterly.                              |        | Credentials Received at Closure          | 70                                 |                                      |     |  |  |  |  |