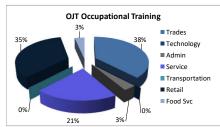

### BREAKDOWN REPORT ON ITAS AND OJTS

Monthly Report

| ITAs / INDUSTRY               | Obligated Funds | Additional<br>Training<br>Expenses | WIOA YOUTH |         | WIOA YOUTH     |        | WIOA A | TOTAL |
|-------------------------------|-----------------|------------------------------------|------------|---------|----------------|--------|--------|-------|
|                               |                 |                                    | Number     | Percent | Number Percent |        |        |       |
| Accounting/Finance (AF)       | \$289.00        |                                    | 0          | 0%      | 1              | 1.30%  | 1      |       |
| Clerical /Administrative (CA) | \$3,000.00      |                                    | 0          | 0%      | 1              | 1.30%  | 1      |       |
| Construction / Trade (CT)     | \$2,895.00      |                                    | 1          | 4.76%   | 0              | 0%     | 1      |       |
| Education (Ed)                | \$0.00          |                                    | 0          | 0%      | 0              | 0%     | 0      |       |
| Healthcare (He)               | \$55,457.00     |                                    | 11         | 52.38%  | 14             | 18.18% | 25     |       |
| Hospitality Services (HS)     | \$11,520.00     |                                    | 1          | 4.76%   | 3              | 3.90%  | 4      |       |
| Management/Business (MB)      | \$10,354.00     |                                    | 1          | 4.76%   | 5              | 6.49%  | 6      |       |
| Technology (Tech)             | \$57,401.50     |                                    | 4          | 19.04%  | 25             | 32.47% | 29     |       |
| Transportation (TR)           | \$91,350.00     |                                    | 3          | 14.28%  | 28             | 36.36% | 31     |       |
| Others                        | \$0.00          |                                    | 0 0%       |         | 0              | 0.00%  | 0      |       |
| TOTAL                         | \$232,266.50    | \$0.00                             | 21         | 100%    | 77             | 100.0% | 98     |       |