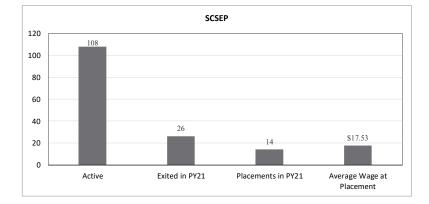

#### Northern Virginia Workforce Area #11 SCSEP Monthly Report

| SCSEP Eligible Clients Identified   | Jul-21   | Aug-21   | Sep-21   | Oct-21   | Nov-21   | Dec-21   | Jan-21 | Feb-21 | Mar-21 | Apr-21 | May-21 | Jun-21 |
|-------------------------------------|----------|----------|----------|----------|----------|----------|--------|--------|--------|--------|--------|--------|
| SCSEP Active Participants           | 113      | 115      | 110      | 107      | 109      | 108      |        |        |        |        |        |        |
| Transferred to NCOA Data Team       |          |          |          |          |          | 1        |        |        |        |        |        |        |
| Participants on LWOP                | 6        | 3        | 4        | 2        | 8        | 31       |        |        |        |        |        |        |
| New SCSEP Enrollments               | 3        | 4        | 3        | 6        | 3        | 3        |        |        |        |        |        |        |
| Average Age of Enrolled             | 66       | 66       | 66       | 67       | 67       | 67       |        |        |        |        |        |        |
| New SCSEP Pending Applications      | 3        | 7        | 6        | 4        | 4        | 3        |        |        |        |        |        |        |
| Exited from Program                 | 3        | 3        | 9        | 7        | 1        | 3        |        |        |        |        |        |        |
| Exited with Placement               | 2        | 0        | 7        | 4        | 0        | 1        |        |        |        |        |        |        |
| Average Employed Monthly Wage       | \$ 16.75 | \$ 16.75 | \$ 12.75 | \$ 22.21 | \$ 22.21 | \$ 15.85 |        |        |        |        |        |        |
| Active Host Site Agencies           | 19       | 20       | 19       | 19       | 20       | 21       |        |        |        |        |        |        |
| Host Site Agencies with Slots       | 9        | 6        | 5        | 7        | 5        | 3        |        |        |        |        |        |        |
| Number of Avalable Slots            | 14       | 6        | 6        | 15       | 5        | 3        |        |        |        |        |        |        |
| Participants Referred to Host Site  | 10       | 5        | 2        | 19       | 5        | 3        |        |        |        |        |        |        |
| New Host Site Agencies Contacted    | 7        | 5        | 6        | 4        | 62       | 35       |        |        |        |        |        |        |
| Referral from WIOA One Stop Centers | 18       | 13       | 15       | 8        |          | 5        |        |        |        |        |        |        |
| Dual Enrolled with WIOA             | 0        | 0        | 0        | 1        |          | 0        |        |        |        |        |        |        |