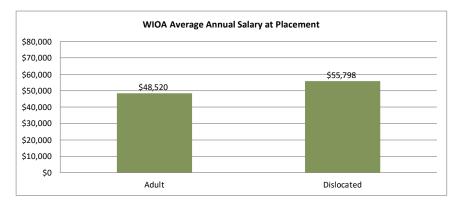

#### Northern Virginia Workforce Development Area, LWDA XI

WIOA Adult, Dislocated Worker, and Youth Statistics (July 1, 2021-December 31, 2021)

| At-A-Glance                                                               |        |                                          |                                    |                                      |     |  |  |  |  |
|---------------------------------------------------------------------------|--------|------------------------------------------|------------------------------------|--------------------------------------|-----|--|--|--|--|
| One-Stop Services*                                                        |        | WIOA Services (Youth/Adult/DV            | All Employment & Training Programs |                                      |     |  |  |  |  |
| Center Visits                                                             | 14,111 | Total Participants                       | 365                                |                                      |     |  |  |  |  |
| One-Stop Job Placements                                                   | 45     | WIOA Job Placements                      | 103                                | Total Enrolled                       | 365 |  |  |  |  |
| Average Hourly Wage at Placement \$21.55                                  |        | Average Hourly Wage at Placement (Adult) | \$24.65                            | Total Exited                         | 125 |  |  |  |  |
| * Visit numbers are being brought current to include all virtual services |        | Average Hourly Wage at Placement (DW)    | \$29.44                            | Total Job Placements                 | 103 |  |  |  |  |
| being provided by center programs that would have utilized pre-COVID      |        | Average Hourly Wage at Placement (Youth) | \$14.88                            | Total Participants with Disabilities | 77  |  |  |  |  |
| walk-in services during this PY if available.                             |        | Credentials Received in PY21             | 78                                 | Total Veterans                       | 6   |  |  |  |  |
| Note: Core placements are updated quarterly.                              |        | Credentials Received at Closure          | 70                                 |                                      |     |  |  |  |  |