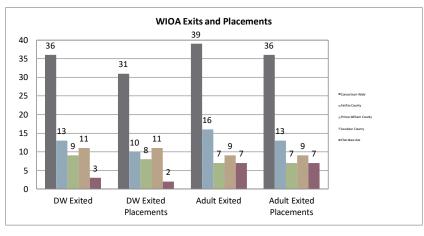

#### Northern Virginia Workforce Development Area, LWDA XI

WIOA Adult, Dislocated Worker, and Youth Statistics (July 1, 2021-December 31, 2021)

| At-A-Glance                                                               |        |                                          |                                    |                                      |     |  |  |  |  |
|---------------------------------------------------------------------------|--------|------------------------------------------|------------------------------------|--------------------------------------|-----|--|--|--|--|
| One-Stop Services*                                                        |        | WIOA Services (Youth/Adult/DV            | All Employment & Training Programs |                                      |     |  |  |  |  |
| Center Visits                                                             | 14,111 | Total Participants                       | 365                                |                                      |     |  |  |  |  |
| One-Stop Job Placements                                                   | 45     | WIOA Job Placements                      | 103                                | Total Enrolled                       | 365 |  |  |  |  |
| Average Hourly Wage at Placement \$21.55                                  |        | Average Hourly Wage at Placement (Adult) | \$24.65                            | Total Exited                         | 125 |  |  |  |  |
| * Visit numbers are being brought current to include all virtual services |        | Average Hourly Wage at Placement (DW)    | \$29.44                            | Total Job Placements                 | 103 |  |  |  |  |
| being provided by center programs that would have utilized pre-COVID      |        | Average Hourly Wage at Placement (Youth) | \$14.88                            | Total Participants with Disabilities | 77  |  |  |  |  |
| walk-in services during this PY if available.                             |        | Credentials Received in PY21             | 78                                 | Total Veterans                       | 6   |  |  |  |  |
| Note: Core placements are updated quarterly.                              |        | Credentials Received at Closure          | 70                                 |                                      |     |  |  |  |  |