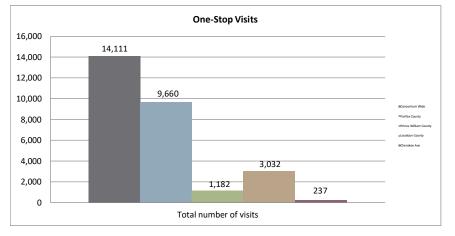

#### Northern Virginia Workforce Development Area, LWDA XI

WIOA Adult, Dislocated Worker, and Youth Statistics (July 1, 2021-December 31, 2021)

| At-A-Glance                                                               |        |                                          |                                    |                                      |     |  |  |  |  |
|---------------------------------------------------------------------------|--------|------------------------------------------|------------------------------------|--------------------------------------|-----|--|--|--|--|
| One-Stop Services*                                                        |        | WIOA Services (Youth/Adult/DV            | All Employment & Training Programs |                                      |     |  |  |  |  |
| Center Visits                                                             | 14,111 | Total Participants                       | 365                                |                                      |     |  |  |  |  |
| One-Stop Job Placements                                                   | 45     | WIOA Job Placements                      | 103                                | Total Enrolled                       | 365 |  |  |  |  |
| Average Hourly Wage at Placement \$21.55                                  |        | Average Hourly Wage at Placement (Adult) | \$24.65                            | Total Exited                         | 125 |  |  |  |  |
| * Visit numbers are being brought current to include all virtual services |        | Average Hourly Wage at Placement (DW)    | \$29.44                            | Total Job Placements                 | 103 |  |  |  |  |
| being provided by center programs that would have utilized pre-COVID      |        | Average Hourly Wage at Placement (Youth) | \$14.88                            | Total Participants with Disabilities | 77  |  |  |  |  |
| walk-in services during this PY if available.                             |        | Credentials Received in PY21             | 78                                 | Total Veterans                       | 6   |  |  |  |  |
| Note: Core placements are updated quarterly.                              |        | Credentials Received at Closure          | 70                                 |                                      |     |  |  |  |  |