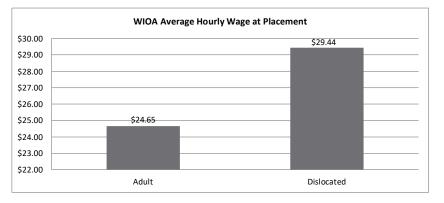

#### Northern Virginia Workforce Development Area, LWDA XI

WIOA Adult, Dislocated Worker, and Youth Statistics (July 1, 2021-December 31, 2021)

| At-A-Glance                                                               |        |                                          |                                    |                                      |     |  |  |  |  |
|---------------------------------------------------------------------------|--------|------------------------------------------|------------------------------------|--------------------------------------|-----|--|--|--|--|
| One-Stop Services*                                                        |        | WIOA Services (Youth/Adult/DV            | All Employment & Training Programs |                                      |     |  |  |  |  |
| Center Visits                                                             | 14,111 | Total Participants                       | 365                                |                                      |     |  |  |  |  |
| One-Stop Job Placements                                                   | 45     | WIOA Job Placements                      | 103                                | Total Enrolled                       | 365 |  |  |  |  |
| Average Hourly Wage at Placement \$21.55                                  |        | Average Hourly Wage at Placement (Adult) | \$24.65                            | Total Exited                         | 125 |  |  |  |  |
| * Visit numbers are being brought current to include all virtual services |        | Average Hourly Wage at Placement (DW)    | \$29.44                            | Total Job Placements                 | 103 |  |  |  |  |
| being provided by center programs that would have utilized pre-COVID      |        | Average Hourly Wage at Placement (Youth) | \$14.88                            | Total Participants with Disabilities | 77  |  |  |  |  |
| walk-in services during this PY if available.                             |        | Credentials Received in PY21             | 78                                 | Total Veterans                       | 6   |  |  |  |  |
| Note: Core placements are updated quarterly.                              |        | Credentials Received at Closure          | 70                                 |                                      |     |  |  |  |  |