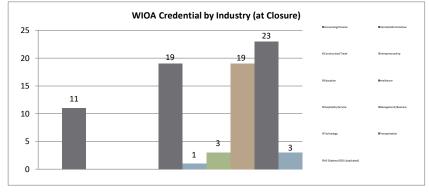

### BREAKDOWN REPORT ON ITAS AND OJTS

Monthly Report

| ITAs / INDUSTRY               | Obligated Funds | Additional<br>Training<br>Expenses | WIOA YOUTH |         | WIOA YOUTH     |        | WIOA A | TOTAL |
|-------------------------------|-----------------|------------------------------------|------------|---------|----------------|--------|--------|-------|
|                               |                 |                                    | Number     | Percent | Number Percent |        |        |       |
| Accounting/Finance (AF)       | \$289.00        |                                    | 0          | 0%      | 1              | 1.30%  | 1      |       |
| Clerical /Administrative (CA) | \$3,000.00      |                                    | 0          | 0%      | 1              | 1.30%  | 1      |       |
| Construction / Trade (CT)     | \$2,895.00      |                                    | 1          | 4.76%   | 0              | 0%     | 1      |       |
| Education (Ed)                | \$0.00          |                                    | 0          | 0%      | 0              | 0%     | 0      |       |
| Healthcare (He)               | \$55,457.00     |                                    | 11         | 52.38%  | 14             | 18.18% | 25     |       |
| Hospitality Services (HS)     | \$11,520.00     |                                    | 1          | 4.76%   | 3              | 3.90%  | 4      |       |
| Management/Business (MB)      | \$10,354.00     |                                    | 1          | 4.76%   | 5              | 6.49%  | 6      |       |
| Technology (Tech)             | \$57,401.50     |                                    | 4          | 19.04%  | 25             | 32.47% | 29     |       |
| Transportation (TR)           | \$91,350.00     |                                    | 3          | 14.28%  | 28             | 36.36% | 31     |       |
| Others                        | \$0.00          |                                    | 0 0%       |         | 0              | 0.00%  | 0      |       |
| TOTAL                         | \$232,266.50    | \$0.00                             | 21         | 100%    | 77             | 100.0% | 98     |       |

| ITAs / INDUSTRY               | <b>Obligated Funds</b> |
|-------------------------------|------------------------|
| Accounting/Finance (AF)       | \$289.00               |
| Clerical /Administrative (CA) | \$3,000.00             |
| Construction / Trade (CT)     | \$2,895.00             |
| Education (Ed)                | \$0.00                 |
| Healthcare (He)               | \$55,457.00            |
| Hospitality Services (HS)     | \$11,520.00            |
| Management/Business (MB)      | \$10,354.00            |
| Technology (Tech)             | \$57,401.50            |
| Transportation (TR)           | \$91,350.00            |
| Others                        | \$0.00                 |
| TOTAL                         | \$232,266.50           |