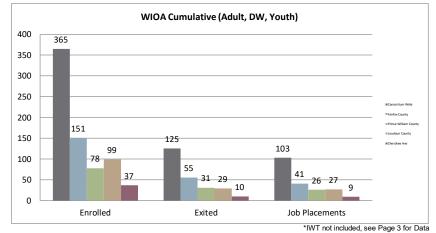

#### Northern Virginia Workforce Development Area, LWDA XI

WIOA Adult, Dislocated Worker, and Youth Statistics (July 1, 2021-December 31, 2021)

| At-A-Glance                                                               |        |                                          |                                    |                                      |     |  |  |  |  |
|---------------------------------------------------------------------------|--------|------------------------------------------|------------------------------------|--------------------------------------|-----|--|--|--|--|
| One-Stop Services*                                                        |        | WIOA Services (Youth/Adult/DV            | All Employment & Training Programs |                                      |     |  |  |  |  |
| Center Visits                                                             | 14,111 | Total Participants                       | 365                                |                                      |     |  |  |  |  |
| One-Stop Job Placements                                                   | 45     | WIOA Job Placements                      | 103                                | Total Enrolled                       | 365 |  |  |  |  |
| Average Hourly Wage at Placement \$21.55                                  |        | Average Hourly Wage at Placement (Adult) | \$24.65                            | Total Exited                         | 125 |  |  |  |  |
| * Visit numbers are being brought current to include all virtual services |        | Average Hourly Wage at Placement (DW)    | \$29.44                            | Total Job Placements                 | 103 |  |  |  |  |
| being provided by center programs that would have utilized pre-COVID      |        | Average Hourly Wage at Placement (Youth) | \$14.88                            | Total Participants with Disabilities | 77  |  |  |  |  |
| walk-in services during this PY if available.                             |        | Credentials Received in PY21             | 78                                 | Total Veterans                       | 6   |  |  |  |  |
| Note: Core placements are updated quarterly.                              |        | Credentials Received at Closure          | 70                                 |                                      |     |  |  |  |  |