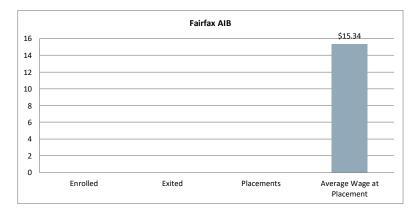

#### Fairfax AIB (Alternative Incarceration Branch) Center

Monthly Report

|                              | Jul-21  | Aug-21  | Sep-21  | Oct-21  | Nov-21  | Dec-21  | Jan-22 | Feb-22 | Mar-22 | Apr-22 | May-22 | Jun-22 |
|------------------------------|---------|---------|---------|---------|---------|---------|--------|--------|--------|--------|--------|--------|
| Enrolled                     | 0       | 0       | 0       | 0       | 0       | 0       |        |        |        |        |        |        |
| Placed in Employment         | 0       | 0       | 0       | 0       | 0       | 0       |        |        |        |        |        |        |
| Exited                       | 0       | 0       | 0       | 0       | 0       | 0       |        |        |        |        |        |        |
| Employed at Exit             | 0       | 0       | 0       | 0       | 0       | 0       |        |        |        |        |        |        |
| Unemployed at Exit           | 0       | 0       | 0       | 0       | 0       | 0       |        |        |        |        |        |        |
| Currently Employed           | 0       | 0       | 0       | 0       | 0       | 0       |        |        |        |        |        |        |
| Other Fairfax Inmates served | 3       | 2       | 3       | 3       | 1       | 1       |        |        |        |        |        |        |
| Average Hourly Wage          | \$14.90 | \$15.40 | \$15.40 | \$15.40 | \$15.34 | \$15.34 |        |        |        |        |        |        |