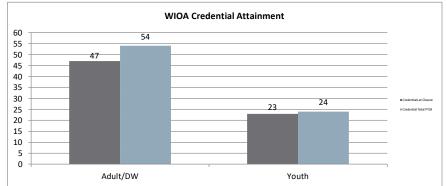

#### Northern Virginia Workforce Development Area, LWDA XI

WIOA Adult, Dislocated Worker, and Youth Statistics (July 1, 2021-December 31, 2021)

| At-A-Glance                                                               |        |                                          |                                    |                                      |     |  |  |  |  |
|---------------------------------------------------------------------------|--------|------------------------------------------|------------------------------------|--------------------------------------|-----|--|--|--|--|
| One-Stop Services*                                                        |        | WIOA Services (Youth/Adult/DV            | All Employment & Training Programs |                                      |     |  |  |  |  |
| Center Visits                                                             | 14,111 | Total Participants                       | 365                                |                                      |     |  |  |  |  |
| One-Stop Job Placements                                                   | 45     | WIOA Job Placements                      | 103                                | Total Enrolled                       | 365 |  |  |  |  |
| Average Hourly Wage at Placement \$21.55                                  |        | Average Hourly Wage at Placement (Adult) | \$24.65                            | Total Exited                         | 125 |  |  |  |  |
| * Visit numbers are being brought current to include all virtual services |        | Average Hourly Wage at Placement (DW)    | \$29.44                            | Total Job Placements                 | 103 |  |  |  |  |
| being provided by center programs that would have utilized pre-COVID      |        | Average Hourly Wage at Placement (Youth) | \$14.88                            | Total Participants with Disabilities | 77  |  |  |  |  |
| walk-in services during this PY if available.                             |        | Credentials Received in PY21             | 78                                 | Total Veterans                       | 6   |  |  |  |  |
| Note: Core placements are updated quarterly.                              |        | Credentials Received at Closure          | 70                                 |                                      |     |  |  |  |  |