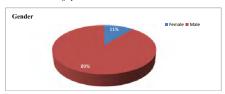

$12.08 | 0<br>\$11.91 | 0<br>\$9.20 | 9<br>\$12.00 |        |        |        |        | 10<br>\$11.07 |                               |                  |

| Placements |     |
|------------|-----|
| WR         | 71  |
| NWR        | 7   |
| ADC        | 7   |
| Referrals  | 0   |
| Released   | 106 |

|                              | Outcomes | Goals |
|------------------------------|----------|-------|
| Enrollment Rate              | 184%     | 100%  |
| Participation Rate           | 100%     | 90%   |
| Work readiness Rate          | 100%     | 80%   |
| Post-release Enrollment Rate | 87%      | 80%   |
| Placement Rate               | 62%      | 60%   |
| Employment Retention Rate    | 51%      | 70%   |
| Recidivism Rate              | 0%       | 22%   |

#### Client Demographics















### The SkillSource Group, Inc.

Virginia Financial Services Network (VFSN)

|                                  | Dec-15 | Jan-16 | Feb-16 | Mar-16 | Apr-16 | May-16 | Jun-16 | Jul-16 | Aug-16 | Sep-16 | Oct-16 | Nov-16 | Dec-16 | Jan-17 | Feb-17 | Cumulative | Goals |
|----------------------------------|--------|--------|--------|--------|--------|--------|--------|--------|--------|--------|--------|--------|--------|--------|--------|------------|-------|
| Provided Information on VFSN     | 195    | 183    | 77     | 19     | 26     | 72     | 94     | 41     | 39     | 51     | 54     | 32     | 34     | 36     | 38     | 991        |       |
| Viewed VFSN Video                | 22     | 13     | 49     | 17     | 26     | 32     | 50     | 41     | 39     | 51     | 54