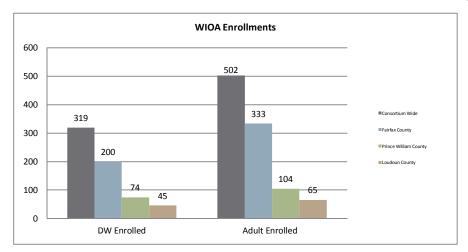

### Northern Virginia Workforce Innovation and Opportunity Act, Area XI

WIOA Adult, Dislocated Worker, and Youth Statistics (July 1, 2016- February 28, 2017)

|                                  |         | At-A-Glance                              |                                    |                                      |       |  |
|----------------------------------|---------|------------------------------------------|------------------------------------|--------------------------------------|-------|--|
| One-Stop Services                |         | WIOA Services (Youth/Adult/DW            | All Employment & Training Programs |                                      |       |  |
| Center Visits                    | 36,382  | Total Participants                       |                                    |                                      |       |  |
| Unique One-Stop Visits           | 16,486  | WIOA Job Placements                      | 345                                | Total Enrolled                       | 1,334 |  |
| One-Stop Job Placements          | 458     | Average Hourly Wage at Placement (Adult) | \$16.29                            | Total Exited                         | 572   |  |
| Average Hourly Wage at Placement | \$15.74 | Average Hourly Wage at Placement (DW)    | \$32.09                            | Total Job Placements                 | 494   |  |
|                                  |         | Average Hourly Wage at Placement (Youth) | \$10.42                            | Total Participants with Disabilities | 167   |  |
|                                  |         | Credentials Received in PY16             | 361                                | Total Veterans                       | 44    |  |
|                                  |         | Credentials Received at Closure          | 238                                |                                      |       |  |