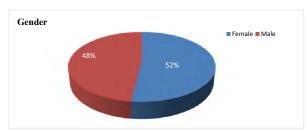

|
| Clients Exited                   | 0      | 1      | 0      | 4      | 0      | 1      | 0      | 0      | 4      | 3      | 0      | 0      | 4      | 1      | 0      | 18         |       |
| Received Industry Credential     | 0      | 0      | 0      | 2      | 0      | 0      | 0      | 0      | 0      | 0      | 0      | 0      | 0      | 2      | 0      | 4          | 190   |
| Entered Employment               | 0      | 1      | 0      | 4      | 0      | 0      | 1      | 0      | 0      | 3      | 0      | 0      | 3      | 2      | 0      | 14         | 216   |
| Average Hourly Wage at Placement | \$0    | \$24   | \$0    | \$13   | \$0    | \$14   | \$17   | n/a    | n/a    | \$30   | n/a    | n/a    | \$22   | \$23   | n/a    | \$17       |       |

## Client Demographics











## BREAKDOWN REPORT ON ITAS AND OJTS

July 1, 2016 -February 28, 2017

| ITAs / INDUSTRY                | Obligated<br>Funds | Additional<br>Training | WIOA   | YOUTH          | WIC<br>ADULT/DW/ | TOTAL   |     |
|--------------------------------|--------------------|------------------------|--------|----------------|------------------|---------|-----|
|                                |                    | Expenses               | Number | Number Percent |                  | Percent |     |
| Accounting/Finance (AF)        | \$16,088           |                        | 3      | 4.84%          | 9                | 2.17%   | 12  |
| Clerical / Administrative (CA) | \$9,024            |                        | 1      | 1.61%          | 6                | 1.45%   | 7   |
| Constru