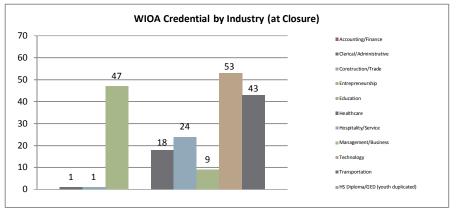

2   |  |
| Average Hourly Wage at Placement | \$15.74 | Average Hourly Wage at Placement (DW)    | \$32.09                            | Total Job Placements                 | 494   |  |
|                                  |         | Average Hourly Wage at Placement (Youth) | \$10.42                            | Total Participants with Disabilities | 167   |  |
|                                  |         | Credentials Received in PY16             | 361                                | Total Veterans                       | 44    |  |
|                                  |         | Credentials Received at Closure          | 238                                |                                      |       |  |





#### WIOA Breakdown - Adult, Dislocated Worker and Youth





Page 1













# Northern Virginia Workforce Innovation and Opportunity Act, Area XI

WIOA Grants and Other Programs Statistics (July 1, 2016- February 28, 2017)







Page 3

## Non WIOA Grants









Page 4

# Virginia Serious and Violent Offender Reentry Program Monthly Report

|                                  | Jan-16      | Feb-16     | Mar-16     | Apr-16     | May-16     | Jun-16     | Jul-16 | Aug-16     | Sep-16     | Oct-16     | Nov-16      | Dec-16  | Jan-17      | Feb-17 | Mar-17 | Apr-17 | May-17 |
|----------------------------------|-------------|------------|------------|------------|------------|------------|--------|------------|------------|------------|-------------|---------|-------------|--------|--------|--------|--------|
| Active Caseload                  | 47          |