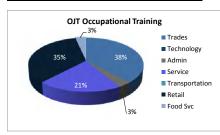

## BREAKDOWN REPORT ON ITAS AND OJTS

July 1, 2016 -February 28, 2017

| ITAs / INDUSTRY                | Obligated<br>Funds | Additional<br>Training | WIOA   | YOUTH          | WIC<br>ADULT/DW/ | TOTAL   |     |
|--------------------------------|--------------------|------------------------|--------|----------------|------------------|---------|-----|
|                                |                    | Expenses               | Number | Number Percent |                  | Percent |     |
| Accounting/Finance (AF)        | \$16,088           |                        | 3      | 4.84%          | 9                | 2.17%   | 12  |
| Clerical / Administrative (CA) | \$9,024            |                        | 1      | 1.61%          | 6                | 1.45%   | 7   |
| Construction / Trade (CT)      | \$27,612           |                        | 4      | 6.45%          | 13               | 3.14%   | 17  |
| Education (Ed)                 | \$3,809            |                        | 0      | 0.00%          | 2                | 0.48%   | 2   |
| Healthcare (He)                | \$179,445          |                        | 32     | 51.61%         | 56               | 13.53%  | 88  |
| Hospitality / Services (HS)    | \$29,879           |                        | 3      | 4.84%          | 10               | 2.42%   | 13  |
| Literacy Activities (LA)       | \$21,894           |                        | 6      | 9.68%          | 18               | 4.35%   | 24  |
| Management/Business (MB)       | \$147,123          |                        | 3      | 4.84%          | 71               | 17.15%  | 74  |
| Technology (Tech)              | \$340,638          |                        | 7      | 11.29%         | 131              | 31.64%  | 138 |
| Transportation (Tr)            | \$297,760          |                        | 3      | 4.84%          | 98               | 23.67%  | 101 |
| Others                         | \$0                | \$0                    | 0      | 0.00%          | 0                | 0.00%   | 0   |
| TOTAL                          | \$1,073,271        | \$0                    | 62     | 100.00%        | 414              | 100.00% | 476 |