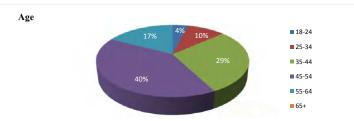

ents Exited                   | 0      | 1      | 0      | 4      | 0      | 1      | 0      | 0      | 4      | 3      | 0      | 0      | 4      | 1      | 0      | 18         |       |
| Received Industry Credential     | 0      | 0      | 0      | 2      | 0      | 0      | 0      | 0      | 0      | 0      | 0      | 0      | 0      | 2      | 0      | 4          | 190   |
| Entered Employment               | 0      | 1      | 0      | 4      | 0      | 0      | 1      | 0      | 0      | 3      | 0      | 0      | 3      | 2      | 0      | 14         | 216   |
| Average Hourly Wage at Placement | \$0    | \$24   | \$0    | \$13   | \$0    | \$14   | \$17   | n/a    | n/a    | \$30   | n/a    | n/a    | \$22   | \$23   | n/a    | \$17       |       |

## Client Demographics











## BREAKDOWN REPORT ON ITAS AND OJTS

July 1, 2016 -February 28, 2017

| ITAs / INDUSTRY                | Obligated<br>Funds | Additional<br>Training | WIOA   | YOUTH          | WIC<br>ADULT/DW/ | TOTAL   |     |
|--------------------------------|--------------------|------------------------|--------|----------------|------------------|---------|-----|
|                                |                    | Expenses               | Number | Number Percent |                  | Percent |     |
| Accounting/Finance (AF)        | \$16,088           |                        | 3      | 4.84%          | 9                | 2.17%   | 12  |
| Clerical / Administrative (CA) | \$9,024            |                        | 1      | 1.61%          | 6                | 1.45%   | 7   |
| Construction /