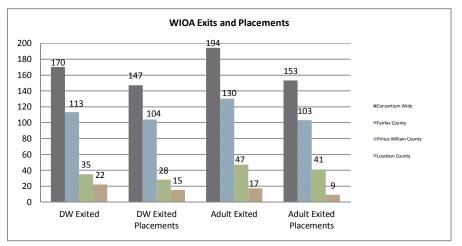

### Northern Virginia Workforce Innovation and Opportunity Act, Area XI

WIOA Adult, Dislocated Worker, and Youth Statistics (July 1, 2016- February 28, 2017)

|                                  |         | At-A-Glance                              |                                    |                                      |       |  |
|----------------------------------|---------|------------------------------------------|------------------------------------|--------------------------------------|-------|--|
| One-Stop Services                |         | WIOA Services (Youth/Adult/DW            | All Employment & Training Programs |                                      |       |  |
| Center Visits                    | 36,382  | Total Participants                       |                                    |                                      |       |  |
| Unique One-Stop Visits           | 16,486  | WIOA Job Placements                      | 345                                | Total Enrolled                       | 1,334 |  |
| One-Stop Job Placements          | 458     | Average Hourly Wage at Placement (Adult) | \$16.29                            | Total Exited                         | 572   |  |
| Average Hourly Wage at Placement | \$15.74 | Average Hourly Wage at Placement (DW)    | \$32.09                            | Total Job Placements                 | 494   |  |
|                                  |         | Average Hourly Wage at Placement (Youth) | \$10.42                            | Total Participants with Disabilities | 167   |  |
|                                  |         | Credentials Received in PY16             | 361                                | Total Veterans                       | 44    |  |
|                                  |         | Credentials Received at Closure          | 238                                |                                      |       |  |