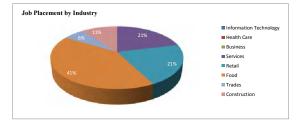

<br>\$11.91 | 0<br>\$9.20 | 9<br>\$12.00 |        |        |        |        | 10<br>\$11.07 |                               |                  |

| Placements |     |
|------------|-----|
| WR         | 71  |
| NWR        | 7   |
| ADC        | 7   |
| Referrals  | 0   |
| Released   | 106 |

|                              | Outcomes | Goals |
|------------------------------|----------|-------|
| Enrollment Rate              | 184%     | 100%  |
| Participation Rate           | 100%     | 90%   |
| Work readiness Rate          | 100%     | 80%   |
| Post-release Enrollment Rate | 87%      | 80%   |
| Placement Rate               | 62%      | 60%   |
| Employment Retention Rate    | 51%      | 70%   |
| Recidivism Rate              | 0%       | 22%   |

#### Client Demographics















### The SkillSource Group, Inc.

Virginia Financial Services Network (VFSN)

|                                  | Dec-15 | Jan-16 | Feb-16 | Mar-16 | Apr-16 | May-16 | Jun-16 | Jul-16 | Aug-16 | Sep-16 | Oct-16 | Nov-16 | Dec-16 | Jan-17 | Feb-17 | Cumulative | Goals |
|----------------------------------|--------|--------|--------|--------|--------|--------|--------|--------|--------|--------|--------|--------|--------|--------|--------|------------|-------|
| Provided Information on VFSN     | 195    | 183    | 77     | 19     | 26     | 72     | 94     | 41     | 39     | 51     | 54     | 32     | 34     | 36     | 38     | 991        |       |
| Viewed VFSN Video                | 22     | 13     | 49     | 17     | 26     | 32     | 50     | 41     | 39     | 51     | 54     | 32