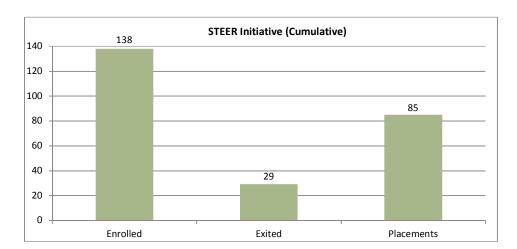

### The SkillSource Group, Inc.

Success Through Education, Employment and Reintegration (STEER)

|                                                        | Jul-15 to<br>Jun-16 | Jul-16      | Aug-16      | Sep-16       | Oct-16       | Nov-16       | Dec-16       | Jan-17      | Feb-17       | Mar-17 | Apr-17 | May-17 | Jun-17 | Cumulative    | To Date<br>Enrollment<br>Goal | Program<br>Goals |
|--------------------------------------------------------|---------------------|-------------|-------------|--------------|--------------|--------------|--------------|-------------|--------------|--------|--------|--------|--------|---------------|-------------------------------|------------------|
| Total Clients Enrolled                                 | 88                  | 9           | 5           | 5            | 7            | 14           | 3            | 6           | 1            |        |        |        |        | 138           | 184%                          | 150              |
| Pre-Release Center (WR)                                | 54                  | 6           | 4           | 1            | 6            | 8            | 3            | 6           | 1            |        |        |        |        | 89            |                               |                  |
| AIB-Non-Work Release (NWR)                             | 16                  | 3           | 1           | 0            | 1            | 4            | 0            | 0           | 0            |        |        |        |        | 25            |                               |                  |
| Adult Detention Center (ADC)                           | 18                  | 0           | 0           | 3            | 0            | 2            | 0            | 0           | 0            |        |        |        |        | 23            |                               |                  |
| Public referrals                                       | 0                   | 0           | 0           | 0            | 0            | 0            | 0            | 0           | 0            |        |        |        |        | 0             |                               |                  |
| Released                                               | 58                  | 9           | 3           | 5            | 5            | 2            | 9            | 6           | 9            |        |        |        |        | 106           |                               |                  |
| Referral Partners (OAR, WIOA)                          | 0                   | 0           | 0           | 1            | 0            | 0            | 0            | 0           | 0            |        |        |        |        | 1             |                               |                  |
| Active                                                 | 87                  | 9           | 5           | 5            | 7            | 14           | 3            | 6           | 1            |        |        |        |        | 137           |                               |                  |
| Inactive                                               | 1                   | 0           | 0           | 0            | 0            | 0            | 0            | 0           | 28           |        |        |        |        | 29            |                               |                  |
| Enrolled in WIOA                                       | 2                   | 0           | 0           | 0            | 0            | 0            | 0            | 0           | 0            |        |        |        |        | 2             |                               |                  |
| STEER Training Amount                                  | \$4,610             | \$0         | \$250       | \$3,000      | \$150        | \$950        | \$150        | \$50        | \$100        |        |        |        |        | \$9,260       |                               |                  |
| WIOA Training Amount                                   | \$3,639             | \$0         | \$0         | \$1,605.72   | \$0          | \$0          | \$0          | \$0         | \$0          |        |        |        |        | \$5,245       |                               |                  |
| Completed Training                                     | 40                  | 0           | 6           | 0            | 3            | 7            | 3            | 1           | 2            |        |        |        |        | 62            |                               |                  |
| Received Credential                                    | 39                  | 0           | 5           | 0            | 3            | 7            | 1            | 1           | 1            |        |        |        |        | 57            |                               |                  |
| Federal Bonding                                        | 4                   | 0           | 0           | 1            | 0            | 0            | 0            | 1           | 0            |        |        |        |        | 6             |                               |                  |
| Entered Employment                                     | 52                  | 4           | 3           | 2            | 8            | 6            | 4            | 5           | 1            |        |        |        |        | 85            |                               |                  |
| Clients Exited                                         | 2                   | 0           | 0           | 0            | 0            | 0            | 0            | 0           | 27           |        |        |        |        | 29            |                               |                  |
| Violation                                              | 9                   | 0           | 2           | 4            | 2            | 2            | 2            | 4           | 2            |        |        |        |        | 27            |                               |                  |
| Re-offended                                            | 0                   | 0           | 0           | 0            | 0            | 0            | 0            | 0           | 0            |        |        |        |        | 0             |                               |                  |
| EIP                                                    | 1                   | 0           | 0           | 0            | 0            | 0            | 0            | 0           | 0            |        |        |        |        | 1             |                               |                  |
| Recidivism Rate                                        | 0%                  | 0%          | 0%          | 0%           | 0%           | 0%           | 0%           | 0%          | 0%           |        |        |        |        | 0%            |                               |                  |
| Dropped Out of Services                                | 2                   | 0           | 0           | 0            | 0            | 0            | 0            | 0           | 0            |        |        |        |        | 2             |                               |                  |
| Employment at Exit<br>Average Hourly Wage at Placement | 1<br>\$9.45         | 0<br>\$8.37 | 0<br>\$8.66 | 0<br>\$12.50 | 0<br>\$15.47 | 0<br>\$12.08 | 0<br>\$11.91 | 0<br>\$9.20 | 9<br>\$12.00 |        |        |        |        | 10<br>\$11.07 |                               |                  |

| Placements |     |
|------------|-----|
| WR         | 71  |
| NWR        | 7   |
| ADC        | 7   |
| Referrals  | 0   |
| Released   | 106 |

|                              | Outcomes | Goals |
|------------------------------|----------|-------|
| Enrollment Rate              | 184%     | 100%  |
| Participation Rate           | 100%     | 90%   |
| Work readiness Rate          | 100%     | 80%   |
| Post-release Enrollment Rate | 87%      | 80%   |
| Placement Rate               | 62%      | 60%   |
| Employment Retention Rate    | 51%      | 70%   |
| Recidivism Rate              | 0%       | 22%   |