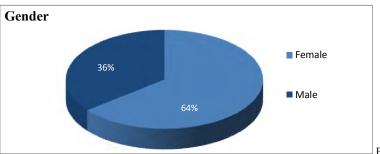

|        |        |        |        |        |        |        |        |        |        |        |        |       |
| TA for Business Startup                 | 1      | 6      | 7      | 13     | 6      | 7      | 8      | 10     |        |        |        |        | 58    |
| TA for Business Expansion               | 0      | 2      | 2      | 0      | 0      | 1      | 1      | 4      |        |        |        |        | 10    |
| Total:                                  | 1      | 8      | 9      | 13     | 6      | 8      | 9      | 14     | 0      | 0      | 0      | 0      | 68    |

| *Trainings and Events          |
|--------------------------------|
| SWaM Certification Training: 4 |
| Child Care Training: 25        |



# One on One Counseling (1st Time Client) Demographic