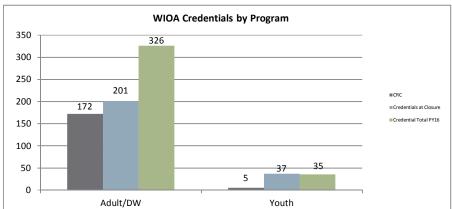

### Northern Virginia Workforce Innovation and Opportunity Act, Area XI

WIOA Adult, Dislocated Worker, and Youth Statistics (July 1, 2016- February 28, 2017)

|                                  |         | At-A-Glance                              |                                    |                                      |       |  |
|----------------------------------|---------|------------------------------------------|------------------------------------|--------------------------------------|-------|--|
| One-Stop Services                |         | WIOA Services (Youth/Adult/DW            | All Employment & Training Programs |                                      |       |  |
| Center Visits                    | 36,382  | Total Participants                       |                                    |                                      |       |  |
| Unique One-Stop Visits           | 16,486  | WIOA Job Placements                      | 345                                | Total Enrolled                       | 1,334 |  |
| One-Stop Job Placements          | 458     | Average Hourly Wage at Placement (Adult) | \$16.29                            | Total Exited                         | 572   |  |
| Average Hourly Wage at Placement | \$15.74 | Average Hourly Wage at Placement (DW)    | \$32.09                            | Total Job Placements                 | 494   |  |
|                                  |         | Average Hourly Wage at Placement (Youth) | \$10.42                            | Total Participants with Disabilities | 167   |  |
|                                  |         | Credentials Received in PY16             | 361                                | Total Veterans                       | 44    |  |
|                                  |         | Credentials Received at Closure          | 238                                |                                      |       |  |