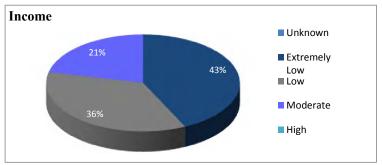

|        |        |        |        |        |        |        |        |        |        |        |        |       |
| TA for Business Startup                 | 1      | 6      | 7      | 13     | 6      | 7      | 8      | 10     |        |        |        |        | 58    |
| TA for Business Expansion               | 0      | 2      | 2      | 0      | 0      | 1      | 1      | 4      |        |        |        |        | 10    |
| Total:                                  | 1      | 8      | 9      | 13     | 6      | 8      | 9      | 14     | 0      | 0      | 0      | 0      | 68    |

| *Trainings and Events          |
|--------------------------------|
| SWaM Certification Training: 4 |
| Child Care Training: 25        |



# One on One Counseling (1st Time Client) Demographic