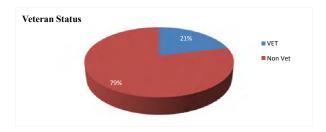

Clients Exited                   | 0      | 1      | 0      | 4      | 0      | 1      | 0      | 0      | 4      | 3      | 0      | 0      | 4      | 1      | 0      | 18         |       |
| Received Industry Credential     | 0      | 0      | 0      | 2      | 0      | 0      | 0      | 0      | 0      | 0      | 0      | 0      | 0      | 2      | 0      | 4          | 190   |
| Entered Employment               | 0      | 1      | 0      | 4      | 0      | 0      | 1      | 0      | 0      | 3      | 0      | 0      | 3      | 2      | 0      | 14         | 216   |
| Average Hourly Wage at Placement | \$0    | \$24   | \$0    | \$13   | \$0    | \$14   | \$17   | n/a    | n/a    | \$30   | n/a    | n/a    | \$22   | \$23   | n/a    | \$17       |       |

## Client Demographics











## BREAKDOWN REPORT ON ITAS AND OJTS

July 1, 2016 -February 28, 2017

| ITAs / INDUSTRY                | Obligated<br>Funds | Additional<br>Training | WIOA   | YOUTH          | WIC<br>ADULT/DW/ | TOTAL   |     |
|--------------------------------|--------------------|------------------------|--------|----------------|------------------|---------|-----|
|                                |                    | Expenses               | Number | Number Percent |                  | Percent |     |
| Accounting/Finance (AF)        | \$16,088           |                        | 3      | 4.84%          | 9                | 2.17%   | 12  |
| Clerical / Administrative (CA) | \$9,024            |                        | 1      | 1.61%          | 6                | 1.45%   | 7   |
| Constructio