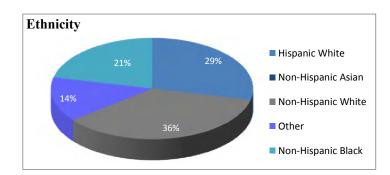

0      | 11    |
| Services Utilized                       |        |        |        |        |        |        |        |        |        |        |        |        |       |
| TA for Business Startup                 | 1      | 6      | 7      | 13     | 6      | 7      | 8      | 10     |        |        |        |        | 58    |
| TA for Business Expansion               | 0      | 2      | 2      | 0      | 0      | 1      | 1      | 4      |        |        |        |        | 10    |
| Total:                                  | 1      | 8      | 9      | 13     | 6      | 8      | 9      | 14     | 0      | 0      | 0      | 0      | 68    |

| *Trainings and Events          |
|--------------------------------|
| SWaM Certification Training: 4 |
| Child Care Training: 25        |



# One on One Counseling (1st Time Client) Demographic