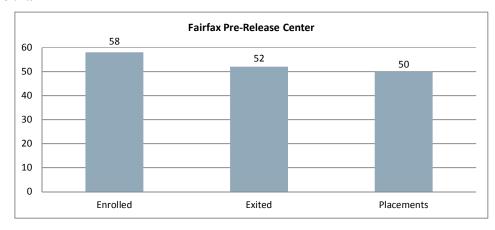

### Fairfax Pre-Release Center

Monthly Report

|                      | Jul-16  | Aug-16  | Sep-16  | Oct-16  | Nov-16  | Dec-16  | Jan-17  | Feb-17  | Mar-17 | Apr-17 | May-17 | Jun-17 |
|----------------------|---------|---------|---------|---------|---------|---------|---------|---------|--------|--------|--------|--------|
| Enrolled             | 7       | 9       | 8       | 5       | 9       | 6       | 7       | 7       |        |        |        |        |
| Placed in Employment | 9       | 7       | 4       | 5       | 8       | 7       | 8       | 2       |        |        |        |        |
| Exited               | 4       | 4       | 9       | 11      | 4       | 5       | 8       | 6       |        |        |        |        |
| Employed at Exit     | 3       | 4       | 7       | 9       | 4       | 5       | 7       | 5       |        |        |        |        |
| Unemployed at Exit   | 1       | 0       | 2       | 2       | 0       | 0       | 1       | 1       |        |        |        |        |
| Currently Employed   | 16      | 19      | 14      | 14      | 18      | 18      | 18      | 14      |        |        |        |        |
| Average Hourly Wage  | \$10.59 | \$11.03 | \$11.39 | \$11.48 | \$11.65 | \$11.62 | \$11.78 | \$11.82 |        |        |        |        |

| Cumulative                       |           |
|----------------------------------|-----------|
| Enrolled                         | 807       |
| Non-Exited Placements            | 135       |
| Exited                           | 667       |
| Unemployed at Exit               | 115       |
| Employed at Exit                 | 532       |
| Insured by Federal Bonding       | 61        |
| Total Bonding Value              | \$310,000 |
| Total On the Job Trainings       | 29        |
| On the Job Training Expenditures | \$62,628  |
| Re-Offended                      | 64        |