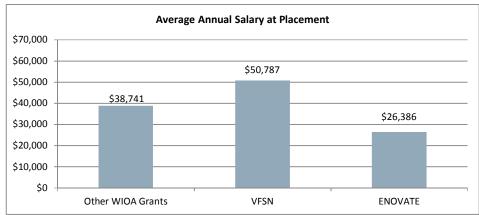

# Northern Virginia Workforce Innovation and Opportunity Act, Area XI

WIOA Grants and Other Programs Statistics (July 1, 2016- February 28, 2017)

Page 3

## Non WIOA Grants

Page 4

### The SkillSource Group, Inc.

Virginia Financial Services Network (VFSN)

|                                  | Dec-15 | Jan-16 | Feb-16 | Mar-16 | Apr-16 | May-16 | Jun-16 | Jul-16 | Aug-16 | Sep-16 | Oct-16 | Nov-16 | Dec-16 | Jan-17 | Feb-17 | Cumulative | Goals |
|----------------------------------|--------|--------|--------|--------|--------|--------|--------|--------|--------|--------|--------|--------|--------|--------|--------|------------|-------|
| Provided Information on VFSN     | 195    | 183    | 77     | 19     | 26     | 72     | 94     | 41     | 39     | 51     | 54     | 32     | 34     | 36     | 38     | 991        |       |
| Viewed VFSN Video                | 22     | 13     | 49     | 17     | 26     | 32     | 50     | 41     | 39     | 51     | 54     | 32     | 34     | 36     | 38     | 534        |       |
| Interested in VFSN               | 18     | 8      | 21     | 4      | 12     | 19     | 18     | 12     | 14     | 19     | 15     | 12     | 10     | 9      | 7      | 198        |       |
| Applied for VFSN                 | 3      | 0      | 2      | 9      | 2      | 0      | 10     | 9      | 7      | 7      | 10     | 11     | 5      | 7      | 7      | 89         | 600   |
| Treatment                        | 1      | 0      | 1      | 5      | 1      | 0      | 5      | 5      | 3      | 3      | 5      | 3      | 2      | 5      | 2      | 41         | 300   |
| Control                          | 2      | 0      | 1      | 4      | I      | 0      | 5      | 4      | 4      | 4      | 5      | 4      | 2      | 1      | 4      | 41         | 300   |
| Veterans                         | 1      | 0      | 3      | 0      | 0      | 0      | 0      | 0      | 0      | 0      | 0      | 4      | 1      | 1      | 1      | 11         |       |
| Receiving Financial Coaching     | 2      | 0      | 3      | 4      | 1      | 0      | 5      | 5      | 3      | 1      | 4      | 7      | 8      | 6      | 2      | 51         |       |
| Receiving WIOA Training          | 0      | 3      | 0      | 0      | 0      | 1      | 0      | 2      | 1      | 1      | 7      | 10     | 7      | 6      | 6      | 44         |       |
| Clients Exited                   | 0      | 1      | 0      | 4      | 0      | 1      | 0      | 0      | 4      | 3      | 0      | 0      | 4      | 1      | 0      | 18         |       |
| Received Industry Credential     | 0      | 0      | 0      | 2      | 0      | 0      | 0      | 0      | 0      | 0      | 0      | 0      | 0      | 2      | 0      | 4          | 190   |
| Entered Employment               | 0      | 1      | 0      | 4      | 0      | 0      | 1      | 0      | 0      | 3      | 0      | 0      | 3      | 2      | 0      | 14         | 216   |
| Average Hourly Wage at Placement | \$0    | \$24   | \$0    | \$13   | \$0    | \$14   | \$17   | n/a    | n/a    | \$30   | n/a    | n/a    | \$22   | \$23   | n/a    | \$17       |       |

# Virginia Serious and Violent Offender Reentry Program Monthly Report

|                                  | Jan-16      | Feb-16     | Mar-16     | Apr-16     | May-16     | Jun-16     | Jul-16 | Aug-16     | Sep-16     | Oct-16     | Nov-16      | Dec-16  | Jan-17      | Feb-17 | Mar-17 | Apr-17 | May-17 |
|----------------------------------|-------------|------------|------------|------------|------------|------------|--------|------------|------------|------------|-------------|---------|-------------|--------|--------|--------|--------|
| Active Caseload                  | 47          | 49         | 46         | 45         | 50         | 51         | 53     | 49         | 42         | 40         | 37          | 36      | 26          | 23     |        |        | 1      |
| Receiving Placement Services     | 44          | 46         | 39         | 36         | 45         | 44         | 44     | 42         | 38         | 37         | 34          | 33      | 25          | 23     |        |        | 1      |
| New Placements                   | 3           | 5          | 1          | 3          | 2          | 2          | 3      | 3          | 4          | 1          | 1           | 3       | 1           | 1      |        |        | l      |
| Unique Placements                | 1           | 5          | 1          | 0          | 1          | 2          | 2      | 2          | 3          | 1          | 0           | 3       | 1           | 1      |        |        | 1      |
| Currently Working                | 24          | 29         | 27         | 25         | 27         | 26         | 28     | 27         | 27         | 24         | 21          | 19      | 16          | 15     |        |        | ł      |
| Receiving SSI                    | 0           | 1          | 0          | 0          | 1          | 1          | 0      | 0          | 0          | 0          | 0           | 0       | 0           | 0      |        |        | 1      |
| Technical Violations             | 1           | 1          | 2          | 2          | 1          | 1          | 1      | 2          | 1          | 1          | 2           | 1       | 1           | 0      |        |        | l      |
| Re-Offended                      | 0           | 0          | 0          | 0          | 0          | 0          | 0      | 0          | 0          | 0          | 0           | 0       | 1           | 0      |        |        | l      |
| New enrollments                  | 3           | 3          | 1          | 2          | 7          | 7          | 5      | 2          | 2          | 4          | 2           | 3       | 3           | 1      |        |        | l      |
| Returned to program              | 0           | 0          | 0          | 0          | 0          | 0          | 0      | 0          | 0          | 0          | 0           | 0       | 0           | 0      |        |        | 1      |
| Upcoming referrals               | 2           | 2          | 2          | 2          | 4          | 6          | 2      | 2          | 4          | 2          | 4           | 3       | 3           | 2      |        |        | l      |
| Exited from Program              | 1           | 1          | 4          | 3          | 2          | 5          | 3      | 6          | 6          | 7          | 5           | 4       | 13          | 4      |        |        | 1      |
| Dual Enrollment Referral(WIOA)   | 0           | 0          | 0          | 1          | 0          | 0          | 0      | 0          | 0          | 0          | 0           | 0       | 0           | 0      |        |        | l      |
| Training Expenditures            | \$ 3,700.00 | \$0        | \$0        | \$3,000.00 | \$0        | \$9,949.00 | \$0    | \$ 760.00  | \$1,050.00 | \$9,000.00 | \$ 1,050.00 | \$0     | \$0         | \$0    |        |        | l      |
| Supportive Services Expenditures | \$ 29.00    | \$1,392.00 | \$2,600.00 | \$435.00   | \$2,600.00 | \$0        | \$30   | \$1,890.00 | \$230.00   | \$184.00   | \$2,860.00  | \$24.00 | \$ 1,985.00 | \$0.00 |        |        | 1      |