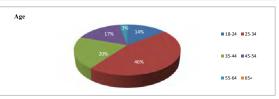

| 0<br>\$11.91 | 0<br>\$9.20 | 9<br>\$12.00 |        |        |        |        | 10<br>\$11.07 |                               |                  |

| Placements |     |
|------------|-----|
| WR         | 71  |
| NWR        | 7   |
| ADC        | 7   |
| Referrals  | 0   |
| Released   | 106 |

|                              | Outcomes | Goals |
|------------------------------|----------|-------|
| Enrollment Rate              | 184%     | 100%  |
| Participation Rate           | 100%     | 90%   |
| Work readiness Rate          | 100%     | 80%   |
| Post-release Enrollment Rate | 87%      | 80%   |
| Placement Rate               | 62%      | 60%   |
| Employment Retention Rate    | 51%      | 70%   |
| Recidivism Rate              | 0%       | 22%   |

#### Client Demographics















### The SkillSource Group, Inc.

Virginia Financial Services Network (VFSN)

|                                  | Dec-15 | Jan-16 | Feb-16 | Mar-16 | Apr-16 | May-16 | Jun-16 | Jul-16 | Aug-16 | Sep-16 | Oct-16 | Nov-16 | Dec-16 | Jan-17 | Feb-17 | Cumulative | Goals |
|----------------------------------|--------|--------|--------|--------|--------|--------|--------|--------|--------|--------|--------|--------|--------|--------|--------|------------|-------|
| Provided Information on VFSN     | 195    | 183    | 77     | 19     | 26     | 72     | 94     | 41     | 39     | 51     | 54     | 32     | 34     | 36     | 38     | 991        |       |
| Viewed VFSN Video                | 22     | 13     | 49     | 17     | 26     | 32     | 50     | 41     | 39     | 51     | 54     |