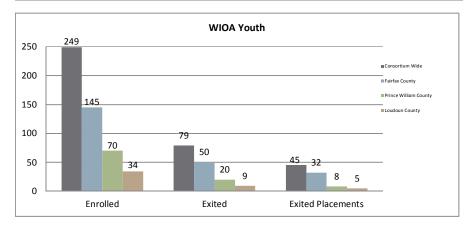

### Northern Virginia Workforce Innovation and Opportunity Act, Area XI

WIOA Adult, Dislocated Worker, and Youth Statistics (July 1, 2016- February 28, 2017)

|                                  |         | At-A-Glance                              |                                    |                                      |       |  |
|----------------------------------|---------|------------------------------------------|------------------------------------|--------------------------------------|-------|--|
| One-Stop Services                |         | WIOA Services (Youth/Adult/DW            | All Employment & Training Programs |                                      |       |  |
| Center Visits                    | 36,382  | Total Participants                       |                                    |                                      |       |  |
| Unique One-Stop Visits           | 16,486  | WIOA Job Placements                      | 345                                | Total Enrolled                       | 1,334 |  |
| One-Stop Job Placements          | 458     | Average Hourly Wage at Placement (Adult) | \$16.29                            | Total Exited                         | 572   |  |
| Average Hourly Wage at Placement | \$15.74 | Average Hourly Wage at Placement (DW)    | \$32.09                            | Total Job Placements                 | 494   |  |
|                                  |         | Average Hourly Wage at Placement (Youth) | \$10.42                            | Total Participants with Disabilities | 167   |  |
|                                  |         | Credentials Received in PY16             | 361                                | Total Veterans                       | 44    |  |
|                                  |         | Credentials Received at Closure          | 238                                |                                      |       |  |