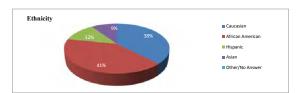

2.08 | 0<br>\$11.91 | 0<br>\$9.20 | 9<br>\$12.00 |        |        |        |        | 10<br>\$11.07 |                               |                  |

| Placements |     |
|------------|-----|
| WR         | 71  |
| NWR        | 7   |
| ADC        | 7   |
| Referrals  | 0   |
| Released   | 106 |

|                              | Outcomes | Goals |
|------------------------------|----------|-------|
| Enrollment Rate              | 184%     | 100%  |
| Participation Rate           | 100%     | 90%   |
| Work readiness Rate          | 100%     | 80%   |
| Post-release Enrollment Rate | 87%      | 80%   |
| Placement Rate               | 62%      | 60%   |
| Employment Retention Rate    | 51%      | 70%   |
| Recidivism Rate              | 0%       | 22%   |

#### Client Demographics















### The SkillSource Group, Inc.

Virginia Financial Services Network (VFSN)

|                                  | Dec-15 | Jan-16 | Feb-16 | Mar-16 | Apr-16 | May-16 | Jun-16 | Jul-16 | Aug-16 | Sep-16 | Oct-16 | Nov-16 | Dec-16 | Jan-17 | Feb-17 | Cumulative | Goals |
|----------------------------------|--------|--------|--------|--------|--------|--------|--------|--------|--------|--------|--------|--------|--------|--------|--------|------------|-------|
| Provided Information on VFSN     | 195    | 183    | 77     | 19     | 26     | 72     | 94     | 41     | 39     | 51     | 54     | 32     | 34     | 36     | 38     | 991        |       |
| Viewed VFSN Video                | 22     | 13     | 49     | 17     | 26     | 32     | 50     | 41     | 39     | 51     | 54