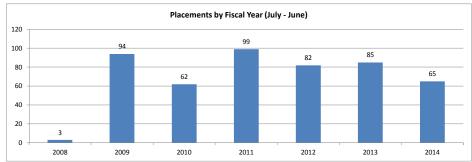

| 18      | 14      |        |        |        |        |
| Average Hourly Wage  | \$10.59 | \$11.03 | \$11.39 | \$11.48 | \$11.65 | \$11.62 | \$11.78 | \$11.82 |        |        |        |        |

| Cumulative                       |           |
|----------------------------------|-----------|
| Enrolled                         | 807       |
| Non-Exited Placements            | 135       |
| Exited                           | 667       |
| Unemployed at Exit               | 115       |
| Employed at Exit                 | 532       |
| Insured by Federal Bonding       | 61        |
| Total Bonding Value              | \$310,000 |
| Total On the Job Trainings       | 29        |
| On the Job Training Expenditures | \$62,628  |
| Re-Offended                      | 64        |









### Sample of Monthly Placements

| Positions | Employers           | Wage    |
|-----------|---------------------|---------|
| Laborer   | Shirley Contracting | \$12.00 |
| Crew      | Chipotle            | \$9.00  |
| Crew      | McDonald's          | \$9.00  |

### The SkillSource Group, Inc.

Success Through Education, Employment and Reintegration (STEER)

|                                                        | Jul-15 to<br>Jun-16 | Jul-16      | Aug-16      | Sep-16       | Oct-16       | Nov-16       | Dec-16       | Jan-17      | Feb-17       | Mar-17 | Apr-17 | May-17 | Jun-17 | Cumulative    | To Date<br>Enrollment<br>Goal | Program<br>Goals |
|--------------------------------------------------------|---------------------|-------------|-------------|--------------|-----------