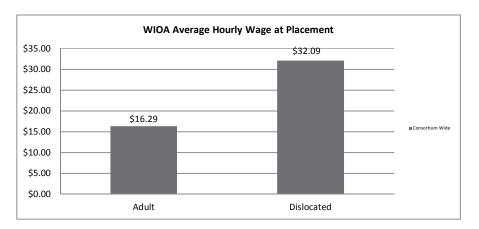

### Northern Virginia Workforce Innovation and Opportunity Act, Area XI

WIOA Adult, Dislocated Worker, and Youth Statistics (July 1, 2016- February 28, 2017)

|                                  |         | At-A-Glance                              |                                    |                                      |       |  |
|----------------------------------|---------|------------------------------------------|------------------------------------|--------------------------------------|-------|--|
| One-Stop Services                |         | WIOA Services (Youth/Adult/DW            | All Employment & Training Programs |                                      |       |  |
| Center Visits                    | 36,382  | Total Participants                       |                                    |                                      |       |  |
| Unique One-Stop Visits           | 16,486  | WIOA Job Placements                      | 345                                | Total Enrolled                       | 1,334 |  |
| One-Stop Job Placements          | 458     | Average Hourly Wage at Placement (Adult) | \$16.29                            | Total Exited                         | 572   |  |
| Average Hourly Wage at Placement | \$15.74 | Average Hourly Wage at Placement (DW)    | \$32.09                            | Total Job Placements                 | 494   |  |
|                                  |         | Average Hourly Wage at Placement (Youth) | \$10.42                            | Total Participants with Disabilities | 167   |  |
|                                  |         | Credentials Received in PY16             | 361                                | Total Veterans                       | 44    |  |
|                                  |         | Credentials Received at Closure          | 238                                |                                      |       |  |