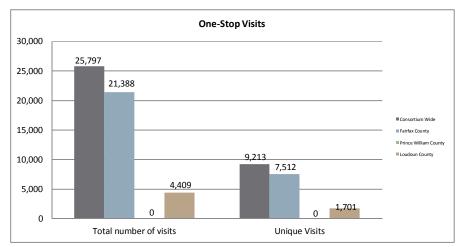

### Northern Virginia Workforce Innovation and Opportunity Act, Area XI

WIOA Adult, Dislocated Worker, and Youth Statistics (July 1, 2016- February 28, 2017)

|                                  |         | At-A-Glance                              |                                    |                                      |       |  |
|----------------------------------|---------|------------------------------------------|------------------------------------|--------------------------------------|-------|--|
| One-Stop Services                |         | WIOA Services (Youth/Adult/DW            | All Employment & Training Programs |                                      |       |  |
| Center Visits                    | 36,382  | Total Participants                       |                                    |                                      |       |  |
| Unique One-Stop Visits           | 16,486  | WIOA Job Placements                      | 345                                | Total Enrolled                       | 1,334 |  |
| One-Stop Job Placements          | 458     | Average Hourly Wage at Placement (Adult) | \$16.29                            | Total Exited                         | 572   |  |
| Average Hourly Wage at Placement | \$15.74 | Average Hourly Wage at Placement (DW)    | \$32.09                            | Total Job Placements                 | 494   |  |
|                                  |         | Average Hourly Wage at Placement (Youth) | \$10.42                            | Total Participants with Disabilities | 167   |  |
|                                  |         | Credentials Received in PY16             | 361                                | Total Veterans                       | 44    |  |
|                                  |         | Credentials Received at Closure          | 238                                |                                      |       |  |