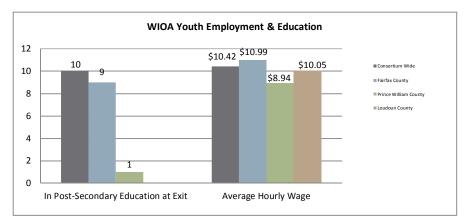

### Northern Virginia Workforce Innovation and Opportunity Act, Area XI

WIOA Adult, Dislocated Worker, and Youth Statistics (July 1, 2016- February 28, 2017)

|                                  |         | At-A-Glance                              |                                    |                                      |       |  |
|----------------------------------|---------|------------------------------------------|------------------------------------|--------------------------------------|-------|--|
| One-Stop Services                |         | WIOA Services (Youth/Adult/DW            | All Employment & Training Programs |                                      |       |  |
| Center Visits                    | 36,382  | Total Participants                       |                                    |                                      |       |  |
| Unique One-Stop Visits           | 16,486  | WIOA Job Placements                      | 345                                | Total Enrolled                       | 1,334 |  |
| One-Stop Job Placements          | 458     | Average Hourly Wage at Placement (Adult) | \$16.29                            | Total Exited                         | 572   |  |
| Average Hourly Wage at Placement | \$15.74 | Average Hourly Wage at Placement (DW)    | \$32.09                            | Total Job Placements                 | 494   |  |
|                                  |         | Average Hourly Wage at Placement (Youth) | \$10.42                            | Total Participants with Disabilities | 167   |  |
|                                  |         | Credentials Received in PY16             | 361                                | Total Veterans                       | 44    |  |
|                                  |         | Credentials Received at Closure          | 238                                |                                      |       |  |