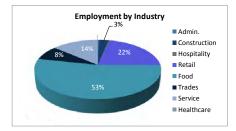

8      | 18      | 14      |        |        |        |        |
| Average Hourly Wage  | \$10.59 | \$11.03 | \$11.39 | \$11.48 | \$11.65 | \$11.62 | \$11.78 | \$11.82 |        |        |        |        |

| Cumulative                       |           |
|----------------------------------|-----------|
| Enrolled                         | 807       |
| Non-Exited Placements            | 135       |
| Exited                           | 667       |
| Unemployed at Exit               | 115       |
| Employed at Exit                 | 532       |
| Insured by Federal Bonding       | 61        |
| Total Bonding Value              | \$310,000 |
| Total On the Job Trainings       | 29        |
| On the Job Training Expenditures | \$62,628  |
| Re-Offended                      | 64        |









### Sample of Monthly Placements

| Positions | Employers           | Wage    |
|-----------|---------------------|---------|
| Laborer   | Shirley Contracting | \$12.00 |
| Crew      | Chipotle            | \$9.00  |
| Crew      | McDonald's          | \$9.00  |

### The SkillSource Group, Inc.

Success Through Education, Employment and Reintegration (STEER)

|                                                        | Jul-15 to<br>Jun-16 | Jul-16      | Aug-16      | Sep-16       | Oct-16       | Nov-16       | Dec-16       | Jan-17      | Feb-17       | Mar-17 | Apr-17 | May-17 | Jun-17 | Cumulative    | To Date<br>Enrollment<br>Goal | Program<br>Goals |
|--------------------------------------------------------|---------------------|-------------|-------------|--------------|---------