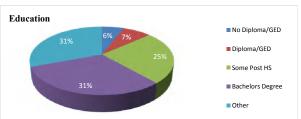

| Clients Exited                   | 0      | 1      | 0      | 4      | 0      | 1      | 0      | 0      | 4      | 3      | 0      | 0      | 4      | 1      | 0      | 18         |       |
| Received Industry Credential     | 0      | 0      | 0      | 2      | 0      | 0      | 0      | 0      | 0      | 0      | 0      | 0      | 0      | 2      | 0      | 4          | 190   |
| Entered Employment               | 0      | 1      | 0      | 4      | 0      | 0      | 1      | 0      | 0      | 3      | 0      | 0      | 3      | 2      | 0      | 14         | 216   |
| Average Hourly Wage at Placement | \$0    | \$24   | \$0    | \$13   | \$0    | \$14   | \$17   | n/a    | n/a    | \$30   | n/a    | n/a    | \$22   | \$23   | n/a    | \$17       |       |

## Client Demographics











## BREAKDOWN REPORT ON ITAS AND OJTS

July 1, 2016 -February 28, 2017

| ITAs / INDUSTRY                | Obligated<br>Funds | Additional<br>Training | WIOA   | YOUTH          | WIC<br>ADULT/DW/ | TOTAL   |     |
|--------------------------------|--------------------|------------------------|--------|----------------|------------------|---------|-----|
|                                |                    | Expenses               | Number | Number Percent |                  | Percent |     |
| Accounting/Finance (AF)        | \$16,088           |                        | 3      | 4.84%          | 9                | 2.17%   | 12  |
| Clerical / Administrative (CA) | \$9,024            |                        | 1      | 1.61%          | 6                | 1.45%   | 7   |
| Construct