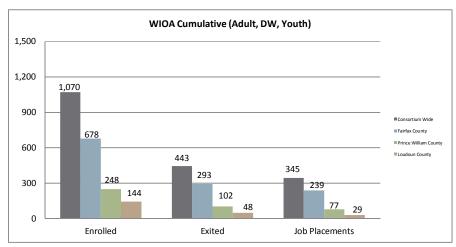

### Northern Virginia Workforce Innovation and Opportunity Act, Area XI

WIOA Adult, Dislocated Worker, and Youth Statistics (July 1, 2016- February 28, 2017)

|                                  |         | At-A-Glance                              |                                    |                                      |       |  |
|----------------------------------|---------|------------------------------------------|------------------------------------|--------------------------------------|-------|--|
| One-Stop Services                |         | WIOA Services (Youth/Adult/DW            | All Employment & Training Programs |                                      |       |  |
| Center Visits                    | 36,382  | Total Participants                       |                                    |                                      |       |  |
| Unique One-Stop Visits           | 16,486  | WIOA Job Placements                      | 345                                | Total Enrolled                       | 1,334 |  |
| One-Stop Job Placements          | 458     | Average Hourly Wage at Placement (Adult) | \$16.29                            | Total Exited                         | 572   |  |
| Average Hourly Wage at Placement | \$15.74 | Average Hourly Wage at Placement (DW)    | \$32.09                            | Total Job Placements                 | 494   |  |
|                                  |         | Average Hourly Wage at Placement (Youth) | \$10.42                            | Total Participants with Disabilities | 167   |  |
|                                  |         | Credentials Received in PY16             | 361                                | Total Veterans                       | 44    |  |
|                                  |         | Credentials Received at Closure          | 238                                |                                      |       |  |