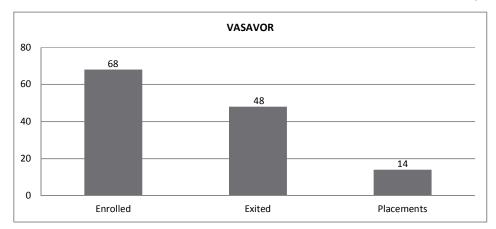

# Virginia Serious and Violent Offender Reentry Program Monthly Report

|                                  | Jan-16      | Feb-16     | Mar-16     | Apr-16     | May-16     | Jun-16     | Jul-16 | Aug-16     | Sep-16     | Oct-16     | Nov-16      | Dec-16  | Jan-17      | Feb-17 | Mar-17 | Apr-17 | May-17 |
|----------------------------------|-------------|------------|------------|------------|------------|------------|--------|------------|------------|------------|-------------|---------|-------------|--------|--------|--------|--------|
| Active Caseload                  | 47          | 49         | 46         | 45         | 50         | 51         | 53     | 49         | 42         | 40         | 37          | 36      | 26          | 23     |        |        | 1      |
| Receiving Placement Services     | 44          | 46         | 39         | 36         | 45         | 44         | 44     | 42         | 38         | 37         | 34          | 33      | 25          | 23     |        |        | 1      |
| New Placements                   | 3           | 5          | 1          | 3          | 2          | 2          | 3      | 3          | 4          | 1          | 1           | 3       | 1           | 1      |        |        | l      |
| Unique Placements                | 1           | 5          | 1          | 0          | 1          | 2          | 2      | 2          | 3          | 1          | 0           | 3       | 1           | 1      |        |        | 1      |
| Currently Working                | 24          | 29         | 27         | 25         | 27         | 26         | 28     | 27         | 27         | 24         | 21          | 19      | 16          | 15     |        |        | ł      |
| Receiving SSI                    | 0           | 1          | 0          | 0          | 1          | 1          | 0      | 0          | 0          | 0          | 0           | 0       | 0           | 0      |        |        | 1      |
| Technical Violations             | 1           | 1          | 2          | 2          | 1          | 1          | 1      | 2          | 1          | 1          | 2           | 1       | 1           | 0      |        |        | l      |
| Re-Offended                      | 0           | 0          | 0          | 0          | 0          | 0          | 0      | 0          | 0          | 0          | 0           | 0       | 1           | 0      |        |        | l      |
| New enrollments                  | 3           | 3          | 1          | 2          | 7          | 7          | 5      | 2          | 2          | 4          | 2           | 3       | 3           | 1      |        |        | l      |
| Returned to program              | 0           | 0          | 0          | 0          | 0          | 0          | 0      | 0          | 0          | 0          | 0           | 0       | 0           | 0      |        |        | 1      |
| Upcoming referrals               | 2           | 2          | 2          | 2          | 4          | 6          | 2      | 2          | 4          | 2          | 4           | 3       | 3           | 2      |        |        | l      |
| Exited from Program              | 1           | 1          | 4          | 3          | 2          | 5          | 3      | 6          | 6          | 7          | 5           | 4       | 13          | 4      |        |        | 1      |
| Dual Enrollment Referral(WIOA)   | 0           | 0          | 0          | 1          | 0          | 0          | 0      | 0          | 0          | 0          | 0           | 0       | 0           | 0      |        |        | l      |
| Training Expenditures            | \$ 3,700.00 | \$0        | \$0        | \$3,000.00 | \$0        | \$9,949.00 | \$0    | \$ 760.00  | \$1,050.00 | \$9,000.00 | \$ 1,050.00 | \$0     | \$0         | \$0    |        |        | l      |
| Supportive Services Expenditures | \$ 29.00    | \$1,392.00 | \$2,600.00 | \$435.00   | \$2,600.00 | \$0        | \$30   | \$1,890.00 | \$230.00   | \$184.00   | \$2,860.00  | \$24.00 | \$ 1,985.00 | \$0.00 |        |        | 1      |

| *Final Supportive Services Expenditures Reported on Or | ne Month Delay |
|--------------------------------------------------------|----------------|

| Cumulative (since program inception in | 2003):    |
|----------------------------------------|-----------|
| Enrollment                             | 549       |
| Placements*                            | 556       |
| Exited**                               | 527       |
| Deceased                               | 6         |
| Average Hourly Wage                    | \$10.45   |
| Re-Offended                            | 23        |
| Insured by Federal Bonding             | 85        |
| Total Bonding Value                    | \$430,000 |
| Training Expenditures                  | \$394,155 |