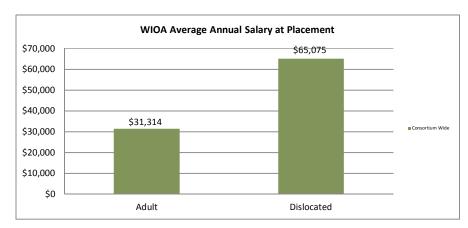

### Northern Virginia Workforce Innovation and Opportunity Act, Area XI

WIOA Adult, Dislocated Worker, and Youth Statistics (July 1, 2016- February 28, 2017)

|                                  |         | At-A-Glance                              |                                    |                                      |       |  |
|----------------------------------|---------|------------------------------------------|------------------------------------|--------------------------------------|-------|--|
| One-Stop Services                |         | WIOA Services (Youth/Adult/DW            | All Employment & Training Programs |                                      |       |  |
| Center Visits                    | 36,382  | Total Participants                       |                                    |                                      |       |  |
| Unique One-Stop Visits           | 16,486  | WIOA Job Placements                      | 345                                | Total Enrolled                       | 1,334 |  |
| One-Stop Job Placements          | 458     | Average Hourly Wage at Placement (Adult) | \$16.29                            | Total Exited                         | 572   |  |
| Average Hourly Wage at Placement | \$15.74 | Average Hourly Wage at Placement (DW)    | \$32.09                            | Total Job Placements                 | 494   |  |
|                                  |         | Average Hourly Wage at Placement (Youth) | \$10.42                            | Total Participants with Disabilities | 167   |  |
|                                  |         | Credentials Received in PY16             | 361                                | Total Veterans                       | 44    |  |
|                                  |         | Credentials Received at Closure          | 238                                |                                      |       |  |