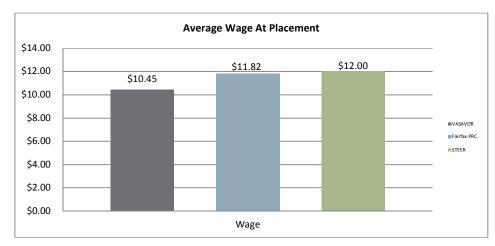

| *Final Supportive Services Expenditures Reported on Or | ne Month Delay |
|--------------------------------------------------------|----------------|

| Cumulative (since program inception in | 2003):    |
|----------------------------------------|-----------|
| Enrollment                             | 549       |
| Placements*                            | 556       |
| Exited**                               | 527       |
| Deceased                               | 6         |
| Average Hourly Wage                    | \$10.45   |
| Re-Offended                            | 23        |
| Insured by Federal Bonding             | 85        |
| Total Bonding Value                    | \$430,000 |
| Training Expenditures                  | \$394,155 |

### Fairfax Pre-Release Center

Monthly Report

|                      | Jul-16  | Aug-16  | Sep-16  | Oct-16  | Nov-16  | Dec-16  | Jan-17  | Feb-17  | Mar-17 | Apr-17 | May-17 | Jun-17 |
|----------------------|---------|---------|---------|---------|---------|---------|---------|---------|--------|--------|--------|--------|
| Enrolled             | 7       | 9       | 8       | 5       | 9       | 6       | 7       | 7       |        |        |        |        |
| Placed in Employment | 9       | 7       | 4       | 5       | 8       | 7       | 8       | 2       |        |        |        |        |
| Exited               | 4       | 4       | 9       | 11      | 4       | 5       | 8       | 6       |        |        |        |        |
| Employed at Exit     | 3       | 4       | 7       | 9       | 4       | 5       | 7       | 5       |        |        |        |        |
| Unemployed at Exit   | 1       | 0       | 2       | 2       | 0       | 0       | 1       | 1       |        |        |        |        |
| Currently Employed   | 16      | 19      | 14      | 14      | 18      | 18      | 18      | 14      |        |        |        |        |
| Average Hourly Wage  | \$10.59 | \$11.03 | \$11.39 | \$11.48 | \$11.65 | \$11.62 | \$11.78 | \$11.82 |        |        |        |        |

### Sample of Monthly Placements

| Positions | Employers           | Wage    |
|-----------|---------------------|---------|
| Laborer   | Shirley Contracting | \$12.00 |
| Crew      | Chipotle            | \$9.00  |
| Crew      | McDonald's          | \$9.00  |