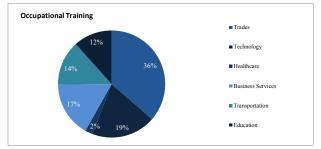

## BREAKDOWN REPORT ON ITAS AND OJTS

July 1, 2016 -February 28, 2017

| ITAs / INDUSTRY                | Obligated<br>Funds | Additional<br>Training | WIOA   | YOUTH          | WIC<br>ADULT/DW/ | TOTAL   |     |
|--------------------------------|--------------------|------------------------|--------|----------------|------------------|---------|-----|
|                                |                    | Expenses               | Number | Number Percent |                  | Percent |     |
| Accounting/Finance (AF)        | \$16,088           |                        | 3      | 4.84%          | 9                | 2.17%   | 12  |
| Clerical / Administrative (CA) | \$9,024            |                        | 1      | 1.61%          | 6                | 1.45%   | 7   |
| Construction / Trade (CT)      | \$27,612           |                        | 4      | 6.45%          | 13               | 3.14%   | 17  |
| Education (Ed)                 | \$3,809            |                        | 0      | 0.00%          | 2                | 0.48%   | 2   |
| Healthcare (He)                | \$179,445          |                        | 32     | 51.61%         | 56               | 13.53%  | 88  |
| Hospitality / Services (HS)    | \$29,879           |                        | 3      | 4.84%          | 10               | 2.42%   | 13  |
| Literacy Activities (LA)       | \$21,894           |                        | 6      | 9.68%          | 18               | 4.35%   | 24  |
| Management/Business (MB)       | \$147,123          |                        | 3      | 4.84%          | 71               | 17.15%  | 74  |
| Technology (Tech)              | \$340,638          |                        | 7      | 11.29%         | 131              | 31.64%  | 138 |
| Transportation (Tr)            | \$297,760          |                        | 3      | 4.84%          | 98               | 23.67%  | 101 |
| Others                         | \$0                | \$0                    | 0      | 0.00%          | 0                | 0.00%   | 0   |
| TOTAL                          | \$1,073,271        | \$0                    | 62     | 100.00%        | 414              | 100.00% | 476 |