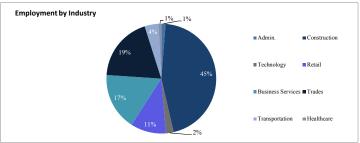

itures Reported on Or | ne Month Delay |
|--------------------------------------------------------|----------------|

| Cumulative (since program inception in | 2003):    |
|----------------------------------------|-----------|
| Enrollment                             | 549       |
| Placements*                            | 556       |
| Exited**                               | 527       |
| Deceased                               | 6         |
| Average Hourly Wage                    | \$10.45   |
| Re-Offended                            | 23        |
| Insured by Federal Bonding             | 85        |
| Total Bonding Value                    | \$430,000 |
| Training Expenditures                  | \$394,155 |

<sup>\*</sup>Multiple placements may be made for one participant













<sup>\*\*</sup>Exited participants may be returned to program

### Fairfax Pre-Release Center

Monthly Report

|                      | Jul-16  | Aug-16  | Sep-16  | Oct-16  | Nov-16  | Dec-16  | Jan-17  | Feb-17  | Mar-17 | Apr-17 | May-17 | Jun-17 |
|----------------------|---------|---------|---------|---------|---------|---------|---------|---------|--------|--------|--------|--------|
| Enrolled             | 7       | 9       | 8       | 5       | 9       | 6       | 7       | 7       |        |        |        |        |
| Placed in Employment | 9       | 7       | 4       | 5       | 8       | 7       | 8       | 2       |        |        |        |        |
| Exited               | 4       | 4       | 9       | 11      | 4       | 5       | 8       | 6       |        |        |