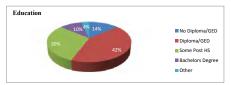

08 | 0<br>\$11.91 | 0<br>\$9.20 | 9<br>\$12.00 |        |        |        |        | 10<br>\$11.07 |                               |                  |

| Placements |     |
|------------|-----|
| WR         | 71  |
| NWR        | 7   |
| ADC        | 7   |
| Referrals  | 0   |
| Released   | 106 |

|                              | Outcomes | Goals |
|------------------------------|----------|-------|
| Enrollment Rate              | 184%     | 100%  |
| Participation Rate           | 100%     | 90%   |
| Work readiness Rate          | 100%     | 80%   |
| Post-release Enrollment Rate | 87%      | 80%   |
| Placement Rate               | 62%      | 60%   |
| Employment Retention Rate    | 51%      | 70%   |
| Recidivism Rate              | 0%       | 22%   |

#### Client Demographics















### The SkillSource Group, Inc.

Virginia Financial Services Network (VFSN)

|                                  | Dec-15 | Jan-16 | Feb-16 | Mar-16 | Apr-16 | May-16 | Jun-16 | Jul-16 | Aug-16 | Sep-16 | Oct-16 | Nov-16 | Dec-16 | Jan-17 | Feb-17 | Cumulative | Goals |
|----------------------------------|--------|--------|--------|--------|--------|--------|--------|--------|--------|--------|--------|--------|--------|--------|--------|------------|-------|
| Provided Information on VFSN     | 195    | 183    | 77     | 19     | 26     | 72     | 94     | 41     | 39     | 51     | 54     | 32     | 34     | 36     | 38     | 991        |       |
| Viewed VFSN Video                | 22     | 13     | 49     | 17     | 26     | 32     | 50     | 41     | 39     | 51     | 54