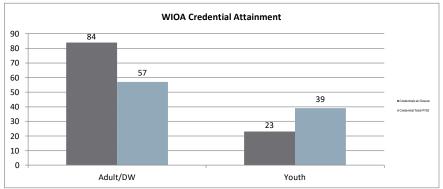

#### Northern Virginia Workforce Development Area, LWDA XI

WIOA Adult, Dislocated Worker, and Youth Statistics (July 1, 2021- February 28, 2022)

| At-A-Glance                                                               |        |                                          |                                    |                                      |     |  |  |  |  |
|---------------------------------------------------------------------------|--------|------------------------------------------|------------------------------------|--------------------------------------|-----|--|--|--|--|
| One-Stop Services*                                                        |        | WIOA Services (Youth/Adult/DW            | All Employment & Training Programs |                                      |     |  |  |  |  |
| Center Visits                                                             | 19,938 | Total Participants                       | 444                                |                                      |     |  |  |  |  |
| One-Stop Job Placements 45                                                |        | WIOA Job Placements                      | 146                                | Total Enrolled                       | 444 |  |  |  |  |
| Average Hourly Wage at Placement \$21.55                                  |        | Average Hourly Wage at Placement (Adult) | \$23.50                            | Total Exited                         | 173 |  |  |  |  |
| * Visit numbers are being brought current to include all virtual services |        | Average Hourly Wage at Placement (DW)    | \$29.54                            | Total Job Placements                 | 146 |  |  |  |  |
| being provided by center programs that would have utilized pre-COVID      |        | Average Hourly Wage at Placement (Youth) | \$14.88                            | Total Participants with Disabilities | 88  |  |  |  |  |
| walk-in services during this PY if available.                             |        | Credentials Received in PY21             | 96                                 | Total Veterans                       | 7   |  |  |  |  |
| Note: Core placements are updated quarterly.                              |        | Credentials Received at Closure          | 107                                |                                      |     |  |  |  |  |