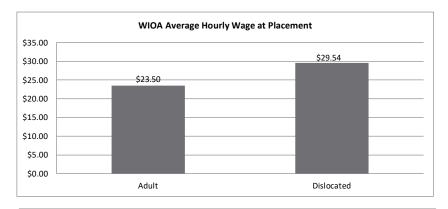

#### Northern Virginia Workforce Development Area, LWDA XI

WIOA Adult, Dislocated Worker, and Youth Statistics (July 1, 2021- February 28, 2022)

| At-A-Glance                                                               |        |                                          |                                    |                                      |     |  |  |  |  |
|---------------------------------------------------------------------------|--------|------------------------------------------|------------------------------------|--------------------------------------|-----|--|--|--|--|
| One-Stop Services*                                                        |        | WIOA Services (Youth/Adult/DW            | All Employment & Training Programs |                                      |     |  |  |  |  |
| Center Visits                                                             | 19,938 | Total Participants                       | 444                                |                                      |     |  |  |  |  |
| One-Stop Job Placements 45                                                |        | WIOA Job Placements                      | 146                                | Total Enrolled                       | 444 |  |  |  |  |
| Average Hourly Wage at Placement \$21.55                                  |        | Average Hourly Wage at Placement (Adult) | \$23.50                            | Total Exited                         | 173 |  |  |  |  |
| * Visit numbers are being brought current to include all virtual services |        | Average Hourly Wage at Placement (DW)    | \$29.54                            | Total Job Placements                 | 146 |  |  |  |  |
| being provided by center programs that would have utilized pre-COVID      |        | Average Hourly Wage at Placement (Youth) | \$14.88                            | Total Participants with Disabilities | 88  |  |  |  |  |
| walk-in services during this PY if available.                             |        | Credentials Received in PY21             | 96                                 | Total Veterans                       | 7   |  |  |  |  |
| Note: Core placements are updated quarterly.                              |        | Credentials Received at Closure          | 107                                |                                      |     |  |  |  |  |