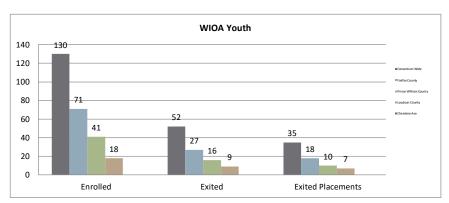

#### Northern Virginia Workforce Development Area, LWDA XI

WIOA Adult, Dislocated Worker, and Youth Statistics (July 1, 2021- February 28, 2022)

| At-A-Glance                                                               |        |                                          |                                    |                                      |     |  |  |  |  |
|---------------------------------------------------------------------------|--------|------------------------------------------|------------------------------------|--------------------------------------|-----|--|--|--|--|
| One-Stop Services*                                                        |        | WIOA Services (Youth/Adult/DW            | All Employment & Training Programs |                                      |     |  |  |  |  |
| Center Visits                                                             | 19,938 | Total Participants                       | 444                                |                                      |     |  |  |  |  |
| One-Stop Job Placements 45                                                |        | WIOA Job Placements                      | 146                                | Total Enrolled                       | 444 |  |  |  |  |
| Average Hourly Wage at Placement \$21.55                                  |        | Average Hourly Wage at Placement (Adult) | \$23.50                            | Total Exited                         | 173 |  |  |  |  |
| * Visit numbers are being brought current to include all virtual services |        | Average Hourly Wage at Placement (DW)    | \$29.54                            | Total Job Placements                 | 146 |  |  |  |  |
| being provided by center programs that would have utilized pre-COVID      |        | Average Hourly Wage at Placement (Youth) | \$14.88                            | Total Participants with Disabilities | 88  |  |  |  |  |
| walk-in services during this PY if available.                             |        | Credentials Received in PY21             | 96                                 | Total Veterans                       | 7   |  |  |  |  |
| Note: Core placements are updated quarterly.                              |        | Credentials Received at Closure          | 107                                |                                      |     |  |  |  |  |

#### \*IWT not included, see Page 3 for Data

WIOA Breakdown - Adult, Dislocated Worker and Youth

Page 1