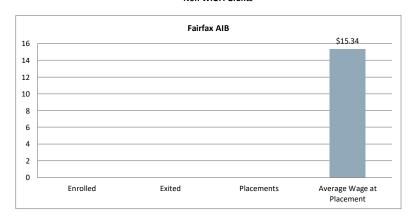

#### Northern Virginia Workforce Development Area, LWDA XI

WIOA Grants and Other Programs Statistics (July 1, 2021- February 28, 2022)

Non WIOA Grants

#### Fairfax AIB (Alternative Incarceration Branch) Center

Monthly Report

|                              | Jul-21  | Aug-21  | Sep-21  | Oct-21  | Nov-21  | Dec-21  | Jan-22  | Feb-22  | Mar-22 | Apr-22 | May-22 | Jun-22 |
|------------------------------|---------|---------|---------|---------|---------|---------|---------|---------|--------|--------|--------|--------|
| Enrolled                     | 0       | 0       | 0       | 0       | 0       | 0       | 0       | 0       |        |        |        |        |
| Placed in Employment         | 0       | 0       | 0       | 0       | 0       | 0       | 0       | 0       |        |        |        | i      |
| Exited                       | 0       | 0       | 0       | 0       | 0       | 0       | 0       | 0       |        |        |        | l      |
| Employed at Exit             | 0       | 0       | 0       | 0       | 0       | 0       | 0       | 0       |        |        |        | i      |
| Unemployed at Exit           | 0       | 0       | 0       | 0       | 0       | 0       | 0       | 0       |        |        |        |        |
| Currently Employed           | 0       | 0       | 0       | 0       | 0       | 0       | 0       | 0       |        |        |        | i      |
| Other Fairfax Inmates served | 3       | 2       | 3       | 3       | 1       | 1       | 0       | 1       |        |        |        |        |
| Average Hourly Wage          | \$14.90 | \$15.40 | \$15.40 | \$15.40 | \$15.34 | \$15.34 | \$15.34 | \$15.34 |        |        |        |        |