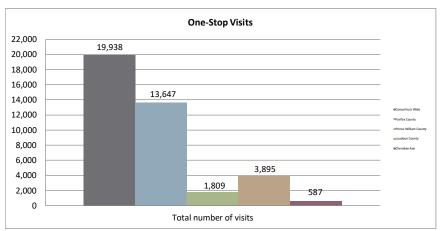

#### Northern Virginia Workforce Development Area, LWDA XI

WIOA Adult, Dislocated Worker, and Youth Statistics (July 1, 2021- February 28, 2022)

| At-A-Glance                                                               |        |                                          |                                    |                                      |     |  |  |  |  |
|---------------------------------------------------------------------------|--------|------------------------------------------|------------------------------------|--------------------------------------|-----|--|--|--|--|
| One-Stop Services*                                                        |        | WIOA Services (Youth/Adult/DW            | All Employment & Training Programs |                                      |     |  |  |  |  |
| Center Visits                                                             | 19,938 | Total Participants                       | 444                                |                                      |     |  |  |  |  |
| One-Stop Job Placements 45                                                |        | WIOA Job Placements                      | 146                                | Total Enrolled                       | 444 |  |  |  |  |
| Average Hourly Wage at Placement \$21.55                                  |        | Average Hourly Wage at Placement (Adult) | \$23.50                            | Total Exited                         | 173 |  |  |  |  |
| * Visit numbers are being brought current to include all virtual services |        | Average Hourly Wage at Placement (DW)    | \$29.54                            | Total Job Placements                 | 146 |  |  |  |  |
| being provided by center programs that would have utilized pre-COVID      |        | Average Hourly Wage at Placement (Youth) | \$14.88                            | Total Participants with Disabilities | 88  |  |  |  |  |
| walk-in services during this PY if available.                             |        | Credentials Received in PY21             | 96                                 | Total Veterans                       | 7   |  |  |  |  |
| Note: Core placements are updated quarterly.                              |        | Credentials Received at Closure          | 107                                |                                      |     |  |  |  |  |