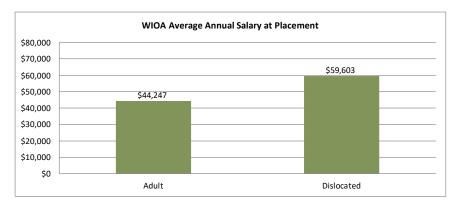

#### Northern Virginia Workforce Development Area, LWDA XI

WIOA Adult, Dislocated Worker, and Youth Statistics (July 1, 2021- February 28, 2022)

| At-A-Glance                                                               |        |                                          |                                    |                                      |     |  |  |  |  |
|---------------------------------------------------------------------------|--------|------------------------------------------|------------------------------------|--------------------------------------|-----|--|--|--|--|
| One-Stop Services*                                                        |        | WIOA Services (Youth/Adult/DW            | All Employment & Training Programs |                                      |     |  |  |  |  |
| Center Visits                                                             | 19,938 | Total Participants                       | 444                                |                                      |     |  |  |  |  |
| One-Stop Job Placements 45                                                |        | WIOA Job Placements                      | 146                                | Total Enrolled                       | 444 |  |  |  |  |
| Average Hourly Wage at Placement \$21.55                                  |        | Average Hourly Wage at Placement (Adult) | \$23.50                            | Total Exited                         | 173 |  |  |  |  |
| * Visit numbers are being brought current to include all virtual services |        | Average Hourly Wage at Placement (DW)    | \$29.54                            | Total Job Placements                 | 146 |  |  |  |  |
| being provided by center programs that would have utilized pre-COVID      |        | Average Hourly Wage at Placement (Youth) | \$14.88                            | Total Participants with Disabilities | 88  |  |  |  |  |
| walk-in services during this PY if available.                             |        | Credentials Received in PY21             | 96                                 | Total Veterans                       | 7   |  |  |  |  |
| Note: Core placements are updated quarterly.                              |        | Credentials Received at Closure          | 107                                |                                      |     |  |  |  |  |