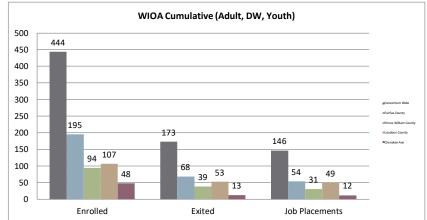

#### Northern Virginia Workforce Development Area, LWDA XI

WIOA Adult, Dislocated Worker, and Youth Statistics (July 1, 2021- February 28, 2022)

| At-A-Glance                                                               |        |                                          |                                    |                                      |     |  |  |  |  |
|---------------------------------------------------------------------------|--------|------------------------------------------|------------------------------------|--------------------------------------|-----|--|--|--|--|
| One-Stop Services*                                                        |        | WIOA Services (Youth/Adult/DW            | All Employment & Training Programs |                                      |     |  |  |  |  |
| Center Visits                                                             | 19,938 | Total Participants                       | 444                                |                                      |     |  |  |  |  |
| One-Stop Job Placements 45                                                |        | WIOA Job Placements                      | 146                                | Total Enrolled                       | 444 |  |  |  |  |
| Average Hourly Wage at Placement \$21.55                                  |        | Average Hourly Wage at Placement (Adult) | \$23.50                            | Total Exited                         | 173 |  |  |  |  |
| * Visit numbers are being brought current to include all virtual services |        | Average Hourly Wage at Placement (DW)    | \$29.54                            | Total Job Placements                 | 146 |  |  |  |  |
| being provided by center programs that would have utilized pre-COVID      |        | Average Hourly Wage at Placement (Youth) | \$14.88                            | Total Participants with Disabilities | 88  |  |  |  |  |
| walk-in services during this PY if available.                             |        | Credentials Received in PY21             | 96                                 | Total Veterans                       | 7   |  |  |  |  |
| Note: Core placements are updated quarterly.                              |        | Credentials Received at Closure          | 107                                |                                      |     |  |  |  |  |

#### \*IWT not included, see Page 3 for Data

WIOA Breakdown - Adult, Dislocated Worker and Youth

Page 1