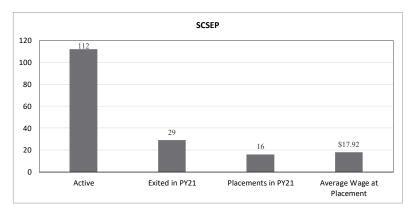

#### Northern Virginia Workforce Area #11

SCSEP Monthly Report

| SCSEP Eligible Clients Identified   | Jul-21   | Aug-21   | Sep-21   | Oct-21   | Nov-21   | Dec-21   | Jan-22  | Feb-22   | Mar-21 | Apr-21 | May-21 | Jun-21 |
|-------------------------------------|----------|----------|----------|----------|----------|----------|---------|----------|--------|--------|--------|--------|
| SCSEP Active Participants           | 113      | 115      | 110      | 107      | 109      | 108      | 108     | 112      |        |        |        |        |
| Transferred to NCOA Data Team       | _        | _        | _        | _        | _        | 1        | -       | 0        |        |        |        |        |
| Participants on LWOP                | 6        | 3        | 4        | 2        | 8        | 31       | 8       | 5        |        |        |        |        |
| New SCSEP Enrollments               | 3        | 4        | 3        | 6        | 3        | 3        | 5       | 3        |        |        |        |        |
| Average Age of Enrolled             | 66       | 66       | 66       | 67       | 67       | 67       | 67      | 64       |        |        |        |        |
| New SCSEP Pending Applications      | 3        | 7        | 6        | 4        | 4        | 3        | 4       | 8        |        |        |        |        |
| Exited from Program                 | 3        | 3        | 9        | 7        | 1        | 3        | 2       | 1        |        |        |        |        |
| Exited with Placement               | 2        | 0        | 7        | 4        | 0        | 1        | 1       | 1        |        |        |        |        |
| Average Employed Monthly Wage       | \$ 16.75 | \$ 16.75 | \$ 12.75 | \$ 22.21 | \$ 22.21 | \$ 15.85 | \$15.85 | \$ 21.00 |        |        |        |        |
| Active Host Site Agencies           | 19       | 20       | 19       | 19       | 20       | 21       | 21      | 21       |        |        |        |        |
| Host Site Agencies with Slots       | 9        | 6        | 5        | 7        | 5        | 3        | 3       | 3        |        |        |        |        |
| Number of Avalable Slots            | 14       | 6        | 6        | 15       | 5        | 3        | 3       | 3        |        |        |        |        |
| Participants Referred to Host Site  | 10       | 5        | 2        | 19       | 5        | 3        | 0       | 2        |        |        |        |        |
| New Host Site Agencies Contacted    | 7        | 5        | 6        | 4        | 62       | 35       | 6       | 24       |        |        |        |        |
| Referral from WIOA One Stop Centers | 18       | 13       | 15       | 8        | -        | 5        | 1       | 3        |        |        |        |        |
| Dual Enrolled with WIOA             | 0        | 0        | 0        | 1        | -        | 0        | 0       | 0        |        |        |        |        |