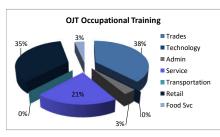

### BREAKDOWN REPORT ON ITAS AND OJTS

Monthly Report

| ITAs / INDUSTRY               | Obligated Funds | Additional<br>Training<br>Expenses | WIOA YO | OUTH WIOA ADULT/DW |        | WIOA ADULT/DW |     |  |
|-------------------------------|-----------------|------------------------------------|---------|--------------------|--------|---------------|-----|--|
|                               |                 |                                    | Number  | Percent            | Number | Percent       |     |  |
| Accounting/Finance (AF)       | \$1,389.00      |                                    | 0       | 0%                 | 2      | 1.68%         | 2   |  |
| Clerical /Administrative (CA) | \$6,000.00      |                                    | 0       | 0%                 | 2      | 1.68%         | 2   |  |
| Construction / Trade (CT)     | \$4,460.00      |                                    | 1       | 4.35%              | 1      | 1%            | 2   |  |
| Education (Ed)                | \$0.00          |                                    | 0       | 0%                 | 0      | 0%            | 0   |  |
| Healthcare (He)               | \$64,319.00     |                                    | 13      | 56.52%             | 15     | 12.60%        | 28  |  |
| Hospitality Services (HS)     | \$11,520.00     |                                    | 1       | 4.35%              | 3      | 2.52%         | 4   |  |
| Management/Business (MB)      | \$18,287.00     |                                    | 1       | 4.35%              | 8      | 6.72%         | 9   |  |
| Technology (Tech)             | \$97,463.50     |                                    | 4       | 17.39%             | 38     | 31.93%        | 42  |  |
| Transportation (TR)           | \$158,850.00    |                                    | 3       | 13.04%             | 50     | 42.07%        | 53  |  |
| Others                        | \$0.00          |                                    | 0 (     |                    | 0      | 0.00%         | 0   |  |
| TOTAL                         | \$362,288.50    | \$0.00                             | 23      | 100%               | 119    | 100.0%        | 142 |  |