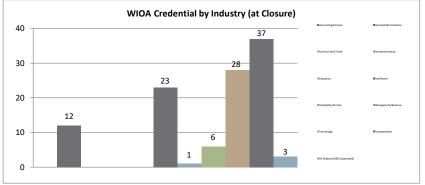

### BREAKDOWN REPORT ON ITAS AND OJTS

Monthly Report

| ITAs / INDUSTRY               | Obligated Funds | Additional<br>Training<br>Expenses | WIOA YO | OUTH WIOA ADULT/DW |        | WIOA ADULT/DW |     |  |
|-------------------------------|-----------------|------------------------------------|---------|--------------------|--------|---------------|-----|--|
|                               |                 |                                    | Number  | Percent            | Number | Percent       |     |  |
| Accounting/Finance (AF)       | \$1,389.00      |                                    | 0       | 0%                 | 2      | 1.68%         | 2   |  |
| Clerical /Administrative (CA) | \$6,000.00      |                                    | 0       | 0%                 | 2      | 1.68%         | 2   |  |
| Construction / Trade (CT)     | \$4,460.00      |                                    | 1       | 4.35%              | 1      | 1%            | 2   |  |
| Education (Ed)                | \$0.00          |                                    | 0       | 0%                 | 0      | 0%            | 0   |  |
| Healthcare (He)               | \$64,319.00     |                                    | 13      | 56.52%             | 15     | 12.60%        | 28  |  |
| Hospitality Services (HS)     | \$11,520.00     |                                    | 1       | 4.35%              | 3      | 2.52%         | 4   |  |
| Management/Business (MB)      | \$18,287.00     |                                    | 1       | 4.35%              | 8      | 6.72%         | 9   |  |
| Technology (Tech)             | \$97,463.50     |                                    | 4       | 17.39%             | 38     | 31.93%        | 42  |  |
| Transportation (TR)           | \$158,850.00    |                                    | 3       | 13.04%             | 50     | 42.07%        | 53  |  |
| Others                        | \$0.00          |                                    | 0 (     |                    | 0      | 0.00%         | 0   |  |
| TOTAL                         | \$362,288.50    | \$0.00                             | 23      | 100%               | 119    | 100.0%        | 142 |  |