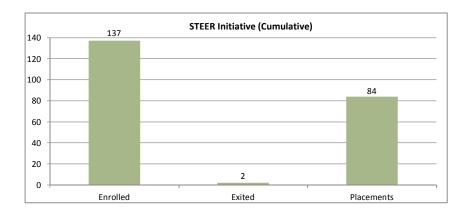

The SkillSource Group, Inc.
Success Through Education, Employment and Reintegration (STEER)

|                                  | Jul-15 to<br>Jun-16 | Jul-16 | Aug-16 | Sep-16     | Oct-16  | Nov-16  | Dec-16  | Jan-17 | Feb-17 | Mar-17 | Apr-17 | May-17 | Jun-17 | Cumulative | To Date<br>Enrollment<br>Goal | Program<br>Goals |
|----------------------------------|---------------------|--------|--------|------------|---------|---------|---------|--------|--------|--------|--------|--------|--------|------------|-------------------------------|------------------|
| Total Clients Enrolled           | 88                  | 9      | 5      | 5          | 7       | 14      | 3       | 6      |        |        |        |        |        | 137        | 183%                          | 150              |
| Pre-Release Center (WR)          | 54                  | 6      | 4      | 1          | 6       | 8       | 3       | 6      |        |        |        |        |        | 88         |                               |                  |
| AIB-Non-Work Release (NWR)       | 16                  | 3      | 1      | 0          | 1       | 4       | 0       | 0      |        |        |        |        |        | 25         |                               |                  |
| Adult Detention Center (ADC)     | 18                  | 0      | 0      | 3          | 0       | 2       | 0       | 0      |        |        |        |        |        | 23         |                               |                  |
| Public referrals                 | 0                   | 0      | 0      | 0          | 0       | 0       | 0       | 0      |        |        |        |        |        | 0          |                               |                  |
| Released                         | 58                  | 9      | 3      | 5          | 5       | 2       | 9       | 6      |        |        |        |        |        | 97         |                               |                  |
| Referral Partners (OAR, WIOA)    | 0                   | 0      | 0      | 1          | 0       | 0       | 0       | 0      |        |        |        |        |        | 1          |                               |                  |
| Active                           | 87                  | 9      | 5      | 5          | 7       | 14      | 3       | 6      |        |        |        |        |        | 136        |                               |                  |
| Inactive                         | 1                   | 0      | 0      | 0          | 0       | 0       | 0       | 0      |        |        |        |        |        | 1          |                               |                  |
| Enrolled in WIOA                 | 2                   | 0      | 0      | 0          | 0       | 0       | 0       | 0      |        |        |        |        |        | 2          |                               |                  |
| STEER Training Amount            | \$4,610             | \$0    | \$250  | \$3,000    | \$150   | \$950   | \$150   | \$50   |        |        |        |        |        | \$9,160    |                               |                  |
| WIOA Training Amount             | \$3,639             | \$0    | \$0    | \$1,605.72 | \$0     | \$0     | \$0     | \$0    |        |        |        |        |        | \$5,245    |                               |                  |
| Completed Training               | 40                  | 0      | 6      | 0          | 3       | 7       | 3       | 1      |        |        |        |        |        | 60         |                               |                  |
| Received Credential              | 39                  | 0      | 5      | 0          | 3       | 7       | 1       | 1      |        |        |        |        |        | 56         |                               |                  |
| Federal Bonding                  | 4                   | 0      | 0      | 1          | 0       | 0       | 0       | 1      |        |        |        |        |        | 6          |                               |                  |
| Entered Employment               | 52                  | 4      | 3      | 2          | 8       | 6       | 4       | 5      |        |        |        |        |        | 84         |                               |                  |
| Clients Exited                   | 2                   | 0      | 0      | 0          | 0       | 0       | 0       | 0      |        |        |        |        |        | 2          |                               |                  |
| Violation                        | 9                   | 0      | 2      | 4          | 2       | 2       | 2       | 4      |        |        |        |        |        | 25         |                               |                  |
| Re-offended                      | 0                   | 0      | 0      | 0          | 0       | 0       | 0       | 0      |        |        |        |        |        | 0          |                               |                  |
| EIP                              | 1                   | 0      | 0      | 0          | 0       | 0       | 0       | 0      |        |        |        |        |        | 1          |                               |                  |
| Recidivism Rate                  | 0%                  | 0%     | 0%     | 0%         | 0%      | 0%      | 0%      | 0%     |        |        |        |        |        | 0%         |                               |                  |
| Dropped Out of Services          | 2                   | 0      | 0      | 0          | 0       | 0       | 0       | 0      |        |        |        |        |        | 2          |                               |                  |
| Employment at Exit               | 1                   | 0      | 0      | 0          | 0       | 0       | 0       | 0      |        |        |        |        |        | 1          |                               |                  |
| Average Hourly Wage at Placement | \$9.45              | \$8.37 | \$8.66 | \$12.50    | \$15.47 | \$12.08 | \$11.91 | \$9.20 |        |        |        |        |        | \$10.96    |                               |                  |