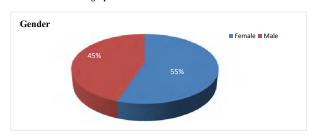

7      | 6      | 38         |       |
| Clients Exited                   | 0      | 1      | 0      | 4      | 0      | 1      | 0      | 0      | 4      | 3      | 0      | 0      | 4      | 1      | 18         |       |
| Received Industry Credential     | 0      | 0      | 0      | 2      | 0      | 0      | 0      | 0      | 0      | 0      | 0      | 0      | 0      | 2      | 4          | 190   |
| Entered Employment               | 0      | 1      | 0      | 4      | 0      | 0      | 1      | 0      | 0      | 3      | 0      | 0      | 3      | 2      | 14         | 216   |
| Average Hourly Wage at Placement | \$0    | \$24   | \$0    | \$13   | \$0    | \$14   | \$17   | n/a    | n/a    | \$30   | n/a    | n/a    | \$22   | \$23   | \$17       |       |

# Client Demographics











# BREAKDOWN REPORT ON ITAS AND OJTS

July 1, 2016 -January 31, 2017

| ITAs / INDUSTRY                | Obligated<br>Funds | Additional<br>Training | WIOA           | YOUTH   | WIO<br>ADULT/DW | TOTAL   |     |
|--------------------------------|--------------------|------------------------|----------------|---------|-----------------|---------|-----|
|                                |                    | Expenses               | Number Percent |         | Number Percent  |         |     |
| Accounting/Finance (AF)        | \$16,049           |                        | 2              | 3.39%   | 9               | 2.45%   | 11  |
| Clerical / Administrative (CA) | \$8,329            |                        | 0              | 0.00%   | 6               | 1.63%   | 6   |
| Construct