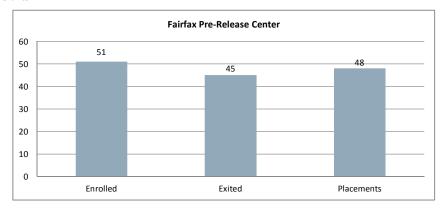

## Fairfax Pre-Release Center

Monthly Report

|                      | Jul-16  | Aug-16  | Sep-16  | Oct-16  | Nov-16  | Dec-16  | Jan-17  | Feb-17 | Mar-17 | Apr-17 | May-17 | Jun-17 |
|----------------------|---------|---------|---------|---------|---------|---------|---------|--------|--------|--------|--------|--------|
| Enrolled             | 7       | 9       | 8       | 5       | 9       | 6       | 7       |        |        |        |        |        |
| Placed in Employment | 9       | 7       | 4       | 5       | 8       | 7       | 8       |        |        |        |        |        |
| Exited               | 4       | 4       | 9       | 11      | 4       | 5       | 8       |        |        |        |        |        |
| Employed at Exit     | 3       | 4       | 7       | 9       | 4       | 5       | 7       |        |        |        |        |        |
| Unemployed at Exit   | 1       | 0       | 2       | 2       | 0       | 0       | 1       |        |        |        |        |        |
| Currently Employed   | 16      | 19      | 14      | 14      | 18      | 18      | 18      |        |        |        |        |        |
| Average Hourly Wage  | \$10.59 | \$11.03 | \$11.39 | \$11.48 | \$11.65 | \$11.62 | \$11.78 |        |        |        |        |        |