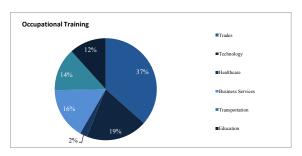

# BREAKDOWN REPORT ON ITAS AND OJTS

July 1, 2016 -January 31, 2017

| ITAs / INDUSTRY                | Obligated<br>Funds | Additional<br>Training | WIOA           | YOUTH   | WIO<br>ADULT/DW | TOTAL   |     |
|--------------------------------|--------------------|------------------------|----------------|---------|-----------------|---------|-----|
|                                |                    | Expenses               | Number Percent |         | Number Percent  |         |     |
| Accounting/Finance (AF)        | \$16,049           |                        | 2              | 3.39%   | 9               | 2.45%   | 11  |
| Clerical / Administrative (CA) | \$8,329            |                        | 0              | 0.00%   | 6               | 1.63%   | 6   |
| Construction / Trade (CT)      | \$26,787           |                        | 4              | 6.78%   | 13              | 3.54%   | 17  |
| Education (Ed)                 | \$3,809            |                        | 0              | 0.00%   | 2               | 0.54%   | 2   |
| Healthcare (He)                | \$153,877          |                        | 32             | 54.24%  | 43              | 11.72%  | 75  |
| Hospitality / Services (HS)    | \$29,879           |                        | 2              | 3.39%   | 11              | 3.00%   | 13  |
| Literacy Activities (LA)       | \$17,239           |                        | 6              | 10.17%  | 14              | 3.81%   | 20  |
| Management/Business (MB)       | \$140,744          |                        | 3              | 5.08%   | 68              | 18.53%  | 71  |
| Technology (Tech)              | \$309,274          |                        | 7              | 11.86%  | 117             | 31.88%  | 124 |
| Transportation (Tr)            | \$255,260          |                        | 3              | 5.08%   | 84              | 22.89%  | 87  |
| Others                         | \$0                | \$0                    | 0              | 0.00%   | 0               | 0.00%   | 0   |
| TOTAL                          | \$961,246          | \$0                    | 59             | 100.00% | 367             | 100.00% | 426 |

AF: bookkeeping

CA: Administrative Certificate, MS Office Certificate

CT: HVAC, plumbing, electric

Ed: teaching, childcare

LA: ESL, basic computer

He: medical, dental, pet health

HS: food, design, massage, hair Tech: information technology

Tr: CDL (A & B or endorsement)

MB: government contracts, HR, project management

| ITA Obligated by Grants | Training<br>Amount |
|-------------------------|--------------------|
| WIOA Adult              | \$524,111          |
| WIOA Dislocated         | \$313,090          |
| WIOA Youth              | \$102,046          |
| VASAVOR                 | \$21,999           |
| TOTAL                   | \$961,246          |