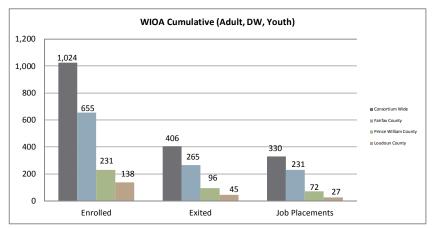

# Northern Virginia Workforce Innovation and Opportunity Act, Area XI

WIOA Adult, Dislocated Worker, and Youth Statistics (July 1, 2016- January 31, 2017)

|                                  | At-A-Glance |                                          |                                    |                                      |       |  |  |  |  |  |  |  |
|----------------------------------|-------------|------------------------------------------|------------------------------------|--------------------------------------|-------|--|--|--|--|--|--|--|
| One-Stop Services                |             | WIOA Services (Youth/Adult/DV            | All Employment & Training Programs |                                      |       |  |  |  |  |  |  |  |
| Center Visits                    | 31,296      | Total Participants                       | 1,024                              |                                      |       |  |  |  |  |  |  |  |
| Unique One-Stop Visits           | 14,711      | WIOA Job Placements                      | 330                                | Total Enrolled                       | 1,279 |  |  |  |  |  |  |  |
| One-Stop Job Placements          | 423         | Average Hourly Wage at Placement (Adult) | \$16.92                            | Total Exited                         | 497   |  |  |  |  |  |  |  |
| Average Hourly Wage at Placement | \$15.56     | Average Hourly Wage at Placement (DW)    | \$31.02                            | Total Job Placements                 | 475   |  |  |  |  |  |  |  |
|                                  |             | Average Hourly Wage at Placement (Youth) | \$9.80                             | Total Participants with Disabilities | 161   |  |  |  |  |  |  |  |
|                                  |             | Credentials Received in PY16             | 344                                | Total Veterans                       | 38    |  |  |  |  |  |  |  |
|                                  |             | Credentials Received at Closure          | 220                                |                                      |       |  |  |  |  |  |  |  |

WIOA Breakdown - Adult, Dislocated Worker and Youth