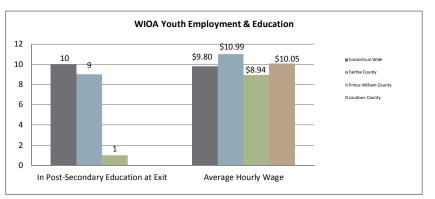

ge at Placement (DW)    | \$31.02                            | Total Job Placements                 | 475   |  |  |  |  |  |  |  |
|                                  |             | Average Hourly Wage at Placement (Youth) | \$9.80                             | Total Participants with Disabilities | 161   |  |  |  |  |  |  |  |
|                                  |             | Credentials Received in PY16             | 344                                | Total Veterans                       | 38    |  |  |  |  |  |  |  |
|                                  |             | Credentials Received at Closure          | 220                                |                                      |       |  |  |  |  |  |  |  |





WIOA Breakdown - Adult, Dislocated Worker and Youth

















## Northern Virginia Workforce Innovation and Opportunity Act, Area XI

WIOA Grants and Other Programs Statistics (July 1, 2016-January 31, 2017)







## Non WIOA Grants









Page 4

#### Virginia Serious and Violent Offender Reentry Program

Monthly Report

|                                  | Jan-16      | Feb-16     | Mar-16     | Apr-16     | May-16     | Jun-16     | Jul-16 | Aug-16     | Sep-16     | Oct-16     | Nov-16      | Dec-16  | Jan-17      | Feb-17 | Mar-17 | Apr-17 | May-17 |
|----------------------------------|-------------|------------|------------|------------|------------|------------|--------|------------|------------|------------|-------------|---------|-------------|--------|--------|--------|--------|
| Active Caseload                  | 47          | 49