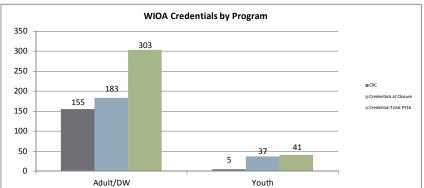

# Northern Virginia Workforce Innovation and Opportunity Act, Area XI

WIOA Adult, Dislocated Worker, and Youth Statistics (July 1, 2016- January 31, 2017)

|                                  | At-A-Glance |                                          |                                    |                                      |       |  |  |  |  |  |  |  |
|----------------------------------|-------------|------------------------------------------|------------------------------------|--------------------------------------|-------|--|--|--|--|--|--|--|
| One-Stop Services                |             | WIOA Services (Youth/Adult/DV            | All Employment & Training Programs |                                      |       |  |  |  |  |  |  |  |
| Center Visits                    | 31,296      | Total Participants                       | 1,024                              |                                      |       |  |  |  |  |  |  |  |
| Unique One-Stop Visits           | 14,711      | WIOA Job Placements                      | 330                                | Total Enrolled                       | 1,279 |  |  |  |  |  |  |  |
| One-Stop Job Placements          | 423         | Average Hourly Wage at Placement (Adult) | \$16.92                            | Total Exited                         | 497   |  |  |  |  |  |  |  |
| Average Hourly Wage at Placement | \$15.56     | Average Hourly Wage at Placement (DW)    | \$31.02                            | Total Job Placements                 | 475   |  |  |  |  |  |  |  |
|                                  |             | Average Hourly Wage at Placement (Youth) | \$9.80                             | Total Participants with Disabilities | 161   |  |  |  |  |  |  |  |
|                                  |             | Credentials Received in PY16             | 344                                | Total Veterans                       | 38    |  |  |  |  |  |  |  |
|                                  |             | Credentials Received at Closure          | 220                                |                                      |       |  |  |  |  |  |  |  |