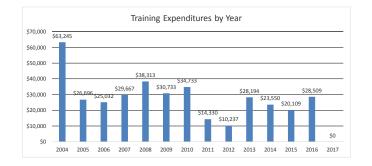

# BREAKDOWN REPORT ON ITAS AND OJTS

July 1, 2016 -January 31, 2017

| ITAs / INDUSTRY                | Obligated<br>Funds | Additional<br>Training | WIOA           | YOUTH   | WIO<br>ADULT/DW | TOTAL   |     |
|--------------------------------|--------------------|------------------------|----------------|---------|-----------------|---------|-----|
|                                |                    | Expenses               | Number Percent |         | Number Percent  |         |     |
| Accounting/Finance (AF)        | \$16,049           |                        | 2              | 3.39%   | 9               | 2.45%   | 11  |
| Clerical / Administrative (CA) | \$8,329            |                        | 0              | 0.00%   | 6               | 1.63%   | 6   |
| Construction / Trade (CT)      | \$26,787           |                        | 4              | 6.78%   | 13              | 3.54%   | 17  |
| Education (Ed)                 | \$3,809            |                        | 0              | 0.00%   | 2               | 0.54%   | 2   |
| Healthcare (He)                | \$153,877          |                        | 32             | 54.24%  | 43              | 11.72%  | 75  |
| Hospitality / Services (HS)    | \$29,879           |                        | 2              | 3.39%   | 11              | 3.00%   | 13  |
| Literacy Activities (LA)       | \$17,239           |                        | 6              | 10.17%  | 14              | 3.81%   | 20  |
| Management/Business (MB)       | \$140,744          |                        | 3              | 5.08%   | 68              | 18.53%  | 71  |
| Technology (Tech)              | \$309,274          |                        | 7              | 11.86%  | 117             | 31.88%  | 124 |
| Transportation (Tr)            | \$255,260          |                        | 3              | 5.08%   | 84              | 22.89%  | 87  |
| Others                         | \$0                | \$0                    | 0              | 0.00%   | 0               | 0.00%   | 0   |
| TOTAL                          | \$961,246          | \$0                    | 59             | 100.00% | 367             | 100.00% | 426 |

Tr: CDL (A & B or endorsement)

MB: government contracts, HR, project management

| ITA Obligated by Grants | Training<br>Amount |
|-------------------------|--------------------|
| WIOA Adult              | \$524,111          |
| WIOA Dislocated         | \$313,090          |
| WIOA Youth              | \$102,046          |
| VASAVOR                 | \$21,999           |
| TOTAL                   | \$961,246          |