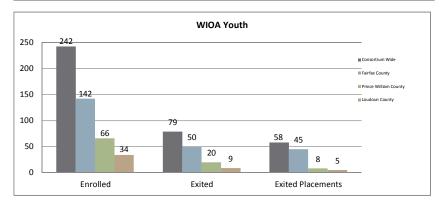

rly Wage at Placement (DW)    | \$31.02                            | Total Job Placements                 | 475   |  |  |  |  |  |  |  |
|                                  |             | Average Hourly Wage at Placement (Youth) | \$9.80                             | Total Participants with Disabilities | 161   |  |  |  |  |  |  |  |
|                                  |             | Credentials Received in PY16             | 344                                | Total Veterans                       | 38    |  |  |  |  |  |  |  |
|                                  |             | Credentials Received at Closure          | 220                                |                                      |       |  |  |  |  |  |  |  |





WIOA Breakdown - Adult, Dislocated Worker and Youth

















## Northern Virginia Workforce Innovation and Opportunity Act, Area XI

WIOA Grants and Other Programs Statistics (July 1, 2016-January 31, 2017)







## Non WIOA Grants









Page 4

#### Virginia Serious and Violent Offender Reentry Program

Monthly Report

|                                  | Jan-16      | Feb-16     | Mar-16     | Apr-16     | May-16     | Jun-16     | Jul-16 | Aug-16     | Sep-16     | Oct-16     | Nov-16      | Dec-16  | Jan-17      | Feb-17 | Mar-17 | Apr-17 | May-17 |
|----------------------------------|-------------|------------|------------|------------|------------|------------|--------|------------|------------|------------|-------------|---------|-------------|--------|--------|--------|--------|
| Active Caseload                  | 47          |