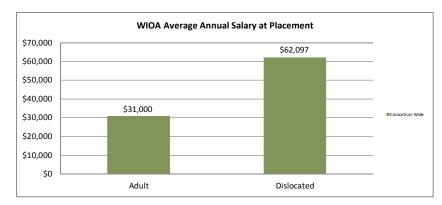

# Northern Virginia Workforce Innovation and Opportunity Act, Area XI

WIOA Adult, Dislocated Worker, and Youth Statistics (July 1, 2016- January 31, 2017)

|                                  | At-A-Glance |                                          |                                    |                                      |       |  |  |  |  |  |  |  |
|----------------------------------|-------------|------------------------------------------|------------------------------------|--------------------------------------|-------|--|--|--|--|--|--|--|
| One-Stop Services                |             | WIOA Services (Youth/Adult/DV            | All Employment & Training Programs |                                      |       |  |  |  |  |  |  |  |
| Center Visits                    | 31,296      | Total Participants                       | 1,024                              |                                      |       |  |  |  |  |  |  |  |
| Unique One-Stop Visits           | 14,711      | WIOA Job Placements                      | 330                                | Total Enrolled                       | 1,279 |  |  |  |  |  |  |  |
| One-Stop Job Placements          | 423         | Average Hourly Wage at Placement (Adult) | \$16.92                            | Total Exited                         | 497   |  |  |  |  |  |  |  |
| Average Hourly Wage at Placement | \$15.56     | Average Hourly Wage at Placement (DW)    | \$31.02                            | Total Job Placements                 | 475   |  |  |  |  |  |  |  |
|                                  |             | Average Hourly Wage at Placement (Youth) | \$9.80                             | Total Participants with Disabilities | 161   |  |  |  |  |  |  |  |
|                                  |             | Credentials Received in PY16             | 344                                | Total Veterans                       | 38    |  |  |  |  |  |  |  |
|                                  |             | Credentials Received at Closure          | 220                                |                                      |       |  |  |  |  |  |  |  |