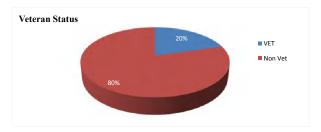

| 6      | 38         |       |
| Clients Exited                   | 0      | 1      | 0      | 4      | 0      | 1      | 0      | 0      | 4      | 3      | 0      | 0      | 4      | 1      | 18         |       |
| Received Industry Credential     | 0      | 0      | 0      | 2      | 0      | 0      | 0      | 0      | 0      | 0      | 0      | 0      | 0      | 2      | 4          | 190   |
| Entered Employment               | 0      | 1      | 0      | 4      | 0      | 0      | 1      | 0      | 0      | 3      | 0      | 0      | 3      | 2      | 14         | 216   |
| Average Hourly Wage at Placement | \$0    | \$24   | \$0    | \$13   | \$0    | \$14   | \$17   | n/a    | n/a    | \$30   | n/a    | n/a    | \$22   | \$23   | \$17       |       |

# Client Demographics











# BREAKDOWN REPORT ON ITAS AND OJTS

July 1, 2016 -January 31, 2017

| ITAs / INDUSTRY                | Obligated<br>Funds | Additional<br>Training | WIOA           | YOUTH   | WIO<br>ADULT/DW | TOTAL   |     |
|--------------------------------|--------------------|------------------------|----------------|---------|-----------------|---------|-----|
|                                |                    | Expenses               | Number Percent |         | Number Percent  |         |     |
| Accounting/Finance (AF)        | \$16,049           |                        | 2              | 3.39%   | 9               | 2.45%   | 11  |
| Clerical / Administrative (CA) | \$8,329            |                        | 0              | 0.00%   | 6               | 1.63%   | 6   |
| Construction