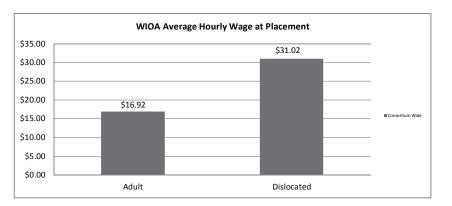

# Northern Virginia Workforce Innovation and Opportunity Act, Area XI

WIOA Adult, Dislocated Worker, and Youth Statistics (July 1, 2016- January 31, 2017)

|                                  | At-A-Glance |                                          |                                    |                                      |       |  |  |  |  |  |  |  |
|----------------------------------|-------------|------------------------------------------|------------------------------------|--------------------------------------|-------|--|--|--|--|--|--|--|
| One-Stop Services                |             | WIOA Services (Youth/Adult/DV            | All Employment & Training Programs |                                      |       |  |  |  |  |  |  |  |
| Center Visits                    | 31,296      | Total Participants                       | 1,024                              |                                      |       |  |  |  |  |  |  |  |
| Unique One-Stop Visits           | 14,711      | WIOA Job Placements                      | 330                                | Total Enrolled                       | 1,279 |  |  |  |  |  |  |  |
| One-Stop Job Placements          | 423         | Average Hourly Wage at Placement (Adult) | \$16.92                            | Total Exited                         | 497   |  |  |  |  |  |  |  |
| Average Hourly Wage at Placement | \$15.56     | Average Hourly Wage at Placement (DW)    | \$31.02                            | Total Job Placements                 | 475   |  |  |  |  |  |  |  |
|                                  |             | Average Hourly Wage at Placement (Youth) | \$9.80                             | Total Participants with Disabilities | 161   |  |  |  |  |  |  |  |
|                                  |             | Credentials Received in PY16             | 344                                | Total Veterans                       | 38    |  |  |  |  |  |  |  |
|                                  |             | Credentials Received at Closure          | 220                                |                                      |       |  |  |  |  |  |  |  |