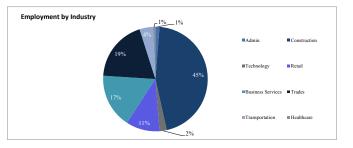

| Cumulative (since program inception | in 2003): |
|-------------------------------------|-----------|
| Enrollment                          | 548       |
| Placements*                         | 555       |
| Exited**                            | 523       |
| Deceased                            |           |
| Average Hourly Wage                 | \$11.89   |
| Re-Offended                         | 23        |
| Insured by Federal Bonding          | 8:        |
| Total Bonding Value                 | \$430,000 |
| Training Expenditures               | \$394,155 |

December

 Position
 Industry
 Starting Wage
 Hours Per Week
 Benefits?

 Car Detailer
 Auto Industry
 \$12.85
 40
 No

Recidivism Rate: 4%

 $<sup>*</sup> Multiple\ placements\ may\ be\ made\ for\ one\ participant$ 











## Fairfax Pre-Release Center

Monthly Report

|                      | Jul-16  | Aug-16  | Sep-16  | Oct-16  | Nov-16  | Dec-16  | Jan-17  | Feb-17 | Mar-17 | Apr-17 | May-17 | Jun-17 |
|----------------------|---------|---------|---------|---------|---------|---------|---------|--------|--------|--------|--------|--------|
| Enrolled             | 7       | 9       | 8       | 5       | 9       | 6       | 7       |        |        |        |        |        |
| Placed in Employment | 9       | 7       | 4       | 5       | 8       | 7       | 8       |        |        |        |        |        |
| Exited               | 4       | 4       | 9       | 11      | 4       | 5       | 8       |        |        |        |        |        |
| Employed at Exit     | 3       | 4       | 7