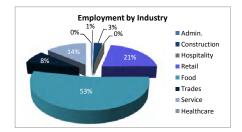

18      | 18      |        |        |        |        |        |
| Average Hourly Wage  | \$10.59 | \$11.03 | \$11.39 | \$11.48 | \$11.65 | \$11.62 | \$11.78 |        |        |        |        |        |

| Cumulative                       |           |
|----------------------------------|-----------|
| Enrolled                         | 800       |
| Non-Exited Placements            | 138       |
| Exited                           | 665       |
| Unemployed at Exit               | 114       |
| Employed at Exit                 | 527       |
| Insured by Federal Bonding       | 61        |
| Total Bonding Value              | \$310,000 |
| Total On the Job Trainings       | 29        |
| On the Job Training Expenditures | \$62,628  |
| Re-Offended                      | 64        |









## Sample of Monthly Placements

| Positions | Employers           | Wage    |
|-----------|---------------------|---------|
| Laborer   | Shirley Contracting | \$12.00 |
| Crew      | Chipotle            | \$9.00  |
| Crew      | McDonald's          | \$9.00  |

The SkillSource Group, Inc.
Success Through Education, Employment and Reintegration (STEER)

|                                  | Jul-15 to<br>Jun-16 | Jul-16 | Aug-16 | Sep-16     | Oct-16  | Nov-16  | Dec-16  | Jan-17 | Feb-17 | Mar-17 | Apr-17 | May-17 | Jun-17 | Cumulative | To Date<br>Enrollment<br>Goal | Program<br>Goals |
|----------------------------------|---------------------|--------|--------|------------|---------|---------|---------|--------|--------|--------|--------|--------|--------|------------|---------------