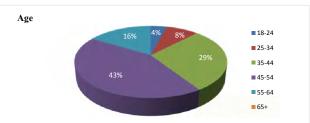

| 6      | 38         |       |
| Clients Exited                   | 0      | 1      | 0      | 4      | 0      | 1      | 0      | 0      | 4      | 3      | 0      | 0      | 4      | 1      | 18         |       |
| Received Industry Credential     | 0      | 0      | 0      | 2      | 0      | 0      | 0      | 0      | 0      | 0      | 0      | 0      | 0      | 2      | 4          | 190   |
| Entered Employment               | 0      | 1      | 0      | 4      | 0      | 0      | 1      | 0      | 0      | 3      | 0      | 0      | 3      | 2      | 14         | 216   |
| Average Hourly Wage at Placement | \$0    | \$24   | \$0    | \$13   | \$0    | \$14   | \$17   | n/a    | n/a    | \$30   | n/a    | n/a    | \$22   | \$23   | \$17       |       |

# Client Demographics











# BREAKDOWN REPORT ON ITAS AND OJTS

July 1, 2016 -January 31, 2017

| ITAs / INDUSTRY                | Obligated<br>Funds | Additional<br>Training | WIOA           | YOUTH   | WIO<br>ADULT/DW | TOTAL   |     |
|--------------------------------|--------------------|------------------------|----------------|---------|-----------------|---------|-----|
|                                |                    | Expenses               | Number Percent |         | Number Percent  |         |     |
| Accounting/Finance (AF)        | \$16,049           |                        | 2              | 3.39%   | 9               | 2.45%   | 11  |
| Clerical / Administrative (CA) | \$8,329            |                        | 0              | 0.00%   | 6               | 1.63%   | 6   |
| Construction / Tr