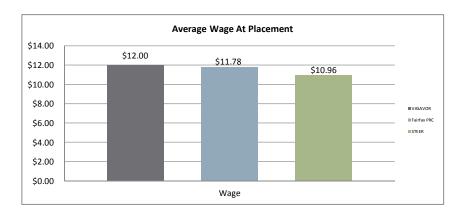

| Cumulative (since program inception | in 2003): |
|-------------------------------------|-----------|
| Enrollment                          | 548       |
| Placements*                         | 555       |
| Exited**                            | 523       |
| Deceased                            |           |
| Average Hourly Wage                 | \$11.89   |
| Re-Offended                         | 23        |
| Insured by Federal Bonding          | 8:        |
| Total Bonding Value                 | \$430,000 |
| Training Expenditures               | \$394,155 |

## Fairfax Pre-Release Center

Monthly Report

|                      | Jul-16  | Aug-16  | Sep-16  | Oct-16  | Nov-16  | Dec-16  | Jan-17  | Feb-17 | Mar-17 | Apr-17 | May-17 | Jun-17 |
|----------------------|---------|---------|---------|---------|---------|---------|---------|--------|--------|--------|--------|--------|
| Enrolled             | 7       | 9       | 8       | 5       | 9       | 6       | 7       |        |        |        |        |        |
| Placed in Employment | 9       | 7       | 4       | 5       | 8       | 7       | 8       |        |        |        |        |        |
| Exited               | 4       | 4       | 9       | 11      | 4       | 5       | 8       |        |        |        |        |        |
| Employed at Exit     | 3       | 4       | 7       | 9       | 4       | 5       | 7       |        |        |        |        |        |
| Unemployed at Exit   | 1       | 0       | 2       | 2       | 0       | 0       | 1       |        |        |        |        |        |
| Currently Employed   | 16      | 19      | 14      | 14      | 18      | 18      | 18      |        |        |        |        |        |
| Average Hourly Wage  | \$10.59 | \$11.03 | \$11.39 | \$11.48 | \$11.65 | \$11.62 | \$11.78 |        |        |        |        |        |

The SkillSource Group, Inc.
Success Through Education, Employment and Reintegration (STEER)

|                                  | Jul-15 to<br>Jun-16 | Jul-16 | Aug-16 | Sep-16     | Oct-16  | Nov-16  | Dec-16  | Jan-17 | Feb-17 | Mar-17 | Apr-17 | May-17 | Jun-17 | Cumulative | To Date<br>Enrollment<br>Goal | Program<br>Goals |
|----------------------------------|---------------------|--------|--------|------------|---------|---------|---------|--------|--------|--------|--------|--------|--------|------------|-------------------------------|------------------|
| Total Clients Enrolled           | 88                  | 9      | 5      | 5          | 7       | 14      | 3       | 6      |        |        |        |        |        | 137        | 183%                          | 150              |
| Pre-Release Center (WR)          | 54                  | 6      | 4      | 1          | 6       | 8       | 3       | 6      |        |        |        |        |        | 88         |                               |                  |
| AIB-Non-Work Release (NWR)       | 16                  | 3      | 1      | 0          | 1       | 4       | 0       | 0      |        |        |        |        |        | 25         |                               |                  |
| Adult Detention Center (ADC)     | 18                  | 0      | 0      | 3          | 0       | 2       | 0       | 0      |        |        |        |        |        | 23         |                               |                  |
| Public referrals                 | 0                   | 0      | 0      | 0          | 0       | 0       | 0       | 0      |        |        |        |        |        | 0          |                               |                  |
| Released                         | 58                  | 9      | 3      | 5          | 5       | 2       | 9       | 6      |        |        |        |        |        | 97         |                               |                  |
| Referral Partners (OAR, WIOA)    | 0                   | 0      | 0      | 1          | 0       | 0       | 0       | 0      |        |        |        |        |        | 1          |                               |                  |
| Active                           | 87                  | 9      | 5      | 5          | 7       | 14      | 3       | 6      |        |        |        |        |        | 136        |                               |                  |
| Inactive                         | 1                   | 0      | 0      | 0          | 0       | 0       | 0       | 0      |        |        |        |        |        | 1          |                               |                  |
| Enrolled in WIOA                 | 2                   | 0      | 0      | 0          | 0       | 0       | 0       | 0      |        |        |        |        |        | 2          |                               |                  |
| STEER Training Amount            | \$4,610             | \$0    | \$250  | \$3,000    | \$150   | \$950   | \$150   | \$50   |        |        |        |        |        | \$9,160    |                               |                  |
| WIOA Training Amount             | \$3,639             | \$0    | \$0    | \$1,605.72 | \$0     | \$0     | \$0     | \$0    |        |        |        |        |        | \$5,245    |                               |                  |
| Completed Training               | 40                  | 0      | 6      | 0          | 3       | 7       | 3       | 1      |        |        |        |        |        | 60         |                               |                  |
| Received Credential              | 39                  | 0      | 5      | 0          | 3       | 7       | 1       | 1      |        |        |        |        |        | 56         |                               |                  |
| Federal Bonding                  | 4                   | 0      | 0      | 1          | 0       | 0       | 0       | 1      |        |        |        |        |        | 6          |                               |                  |
| Entered Employment               | 52                  | 4      | 3      | 2          | 8       | 6       | 4       | 5      |        |        |        |        |        | 84         |                               |                  |
| Clients Exited                   | 2                   | 0      | 0      | 0          | 0       | 0       | 0       | 0      |        |        |        |        |        | 2          |                               |                  |
| Violation                        | 9                   | 0      | 2      | 4          | 2       | 2       | 2       | 4      |        |        |        |        |        | 25         |                               |                  |
| Re-offended                      | 0                   | 0      | 0      | 0          | 0       | 0       | 0       | 0      |        |        |        |        |        | 0          |                               |                  |
| EIP                              | 1                   | 0      | 0      | 0          | 0       | 0       | 0       | 0      |        |        |        |        |        | 1          |                               |                  |
| Recidivism Rate                  | 0%                  | 0%     | 0%     | 0%         | 0%      | 0%      | 0%      | 0%     |        |        |        |        |        | 0%         |                               |                  |
| Dropped Out of Services          | 2                   | 0      | 0      | 0          | 0       | 0       | 0       | 0      |        |        |        |        |        | 2          |                               |                  |
| Employment at Exit               | 1                   | 0      | 0      | 0          | 0       | 0       | 0       | 0      |        |        |        |        |        | 1          |                               |                  |
| Average Hourly Wage at Placement | \$9.45              | \$8.37 | \$8.66 | \$12.50    | \$15.47 | \$12.08 | \$11.91 | \$9.20 |        |        |        |        |        | \$10.96    |                               |                  |