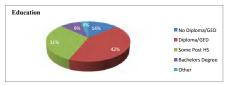

utcomes                         | Goals |  |  |  |  |  |  |  |
| Enrollment Rate                  | 183%                             | 100%  |  |  |  |  |  |  |  |
| Participation Rate               | 100%                             | 90%   |  |  |  |  |  |  |  |
| Work readiness Rate              | 100%                             | 80%   |  |  |  |  |  |  |  |
| Post-release Enrollment Rate     | 87%                              | 80%   |  |  |  |  |  |  |  |
| Placement Rate                   | 61%                              | 60%   |  |  |  |  |  |  |  |
| Employment Retention Rate        | 54%                              | 70%   |  |  |  |  |  |  |  |
| Recidivism Rate                  | 0%                               | 22%   |  |  |  |  |  |  |  |

### Client Demographics















## The SkillSource Group, Inc.

Virginia Financial Services Network (VFSN)

|                                  | Dec-15 | Jan-16 | Feb-16 | Mar-16 | Apr-16 | May-16 | Jun-16 | Jul-16 | Aug-16 | Sep-16 | Oct-16 | Nov-16 | Dec-16 | Jan-17 | Cumulative | Goals |
|----------------------------------|--------|--------|--------|--------|--------|--------|--------|--------|--------|--------|--------|--------|--------|--------|------------|-------|
| Provided Information on VFSN     | 195    | 183    | 77     | 19     | 26     | 72     | 94     | 41     | 39     | 51     | 54     | 32     | 34     | 36     | 953        |       |
| Viewed VFSN Video                | 22     | 13     | 49     | 17     | 26     | 32     | 50     | 41     | 39     | 51     | 54     | 32     | 34     | 36     |