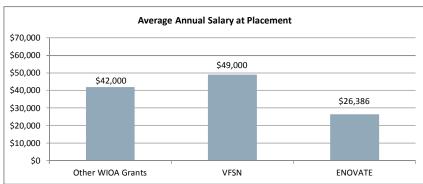

## Non WIOA Grants

Page 4

## The SkillSource Group, Inc.

Virginia Financial Services Network (VFSN)

|                                  | Dec-15 | Jan-16 | Feb-16 | Mar-16 | Apr-16 | May-16 | Jun-16 | Jul-16 | Aug-16 | Sep-16 | Oct-16 | Nov-16 | Dec-16 | Jan-17 | Cumulative | Goals |
|----------------------------------|--------|--------|--------|--------|--------|--------|--------|--------|--------|--------|--------|--------|--------|--------|------------|-------|
| Provided Information on VFSN     | 195    | 183    | 77     | 19     | 26     | 72     | 94     | 41     | 39     | 51     | 54     | 32     | 34     | 36     | 953        |       |
| Viewed VFSN Video                | 22     | 13     | 49     | 17     | 26     | 32     | 50     | 41     | 39     | 51     | 54     | 32     | 34     | 36     | 496        |       |
| Interested in VFSN               | 18     | 8      | 21     | 4      | 12     | 19     | 18     | 12     | 14     | 19     | 15     | 12     | 10     | 9      | 191        |       |
| Applied for VFSN                 | 3      | 0      | 2      | 9      | 2      | 0      | 10     | 9      | 7      | 7      | 10     | 11     | 5      | 7      | 75         | 600   |
| Treatment                        | 1      | 0      | 1      | 5      | 1      | 0      | 5      | 5      | 3      | 3      | 5      | 3      | 2      | 5      | 39         | 300   |
| Control                          | 2      | 0      | 1      | 4      | 1      | 0      | 5      | 4      | 4      | 4      | 5      | 4      | 2      | 1      | 37         | 300   |
| Veterans                         | 1      | 0      | 3      | 0      | 0      | 0      | 0      | 0      | 0      | 0      | 0      | 4      | 1      | 1      | 10         |       |
| Receiving Financial Coaching     | 2      | 0      | 3      | 4      | 1      | 0      | 5      | 5      | 3      | 1      | 4      | 7      | 8      | 6      | 49         |       |
| Receiving WIOA Training          | 0      | 3      | 0      | 0      | 0      | 1      | 0      | 2      | 1      | 1      | 7      | 10     | 7      | 6      | 38         |       |
| Clients Exited                   | 0      | 1      | 0      | 4      | 0      | 1      | 0      | 0      | 4      | 3      | 0      | 0      | 4      | 1      | 18         |       |
| Received Industry Credential     | 0      | 0      | 0      | 2      | 0      | 0      | 0      | 0      | 0      | 0      | 0      | 0      | 0      | 2      | 4          | 190   |
| Entered Employment               | 0      | 1      | 0      | 4      | 0      | 0      | 1      | 0      | 0      | 3      | 0      | 0      | 3      | 2      | 14         | 216   |
| Average Hourly Wage at Placement | \$0    | \$24   | \$0    | \$13   | \$0    | \$14   | \$17   | n/a    | n/a    | \$30   | n/a    | n/a    | \$22   | \$23   | \$17       |       |