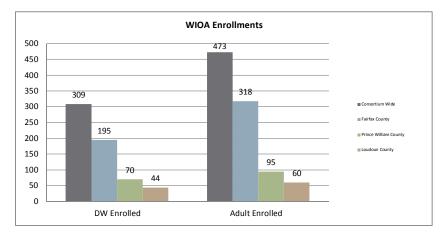

# Northern Virginia Workforce Innovation and Opportunity Act, Area XI

WIOA Adult, Dislocated Worker, and Youth Statistics (July 1, 2016- January 31, 2017)

|                                  | At-A-Glance |                                          |                                    |                                      |       |  |  |  |  |  |  |  |
|----------------------------------|-------------|------------------------------------------|------------------------------------|--------------------------------------|-------|--|--|--|--|--|--|--|
| One-Stop Services                |             | WIOA Services (Youth/Adult/DV            | All Employment & Training Programs |                                      |       |  |  |  |  |  |  |  |
| Center Visits                    | 31,296      | Total Participants                       | 1,024                              |                                      |       |  |  |  |  |  |  |  |
| Unique One-Stop Visits           | 14,711      | WIOA Job Placements                      | 330                                | Total Enrolled                       | 1,279 |  |  |  |  |  |  |  |
| One-Stop Job Placements          | 423         | Average Hourly Wage at Placement (Adult) | \$16.92                            | Total Exited                         | 497   |  |  |  |  |  |  |  |
| Average Hourly Wage at Placement | \$15.56     | Average Hourly Wage at Placement (DW)    | \$31.02                            | Total Job Placements                 | 475   |  |  |  |  |  |  |  |
|                                  |             | Average Hourly Wage at Placement (Youth) | \$9.80                             | Total Participants with Disabilities | 161   |  |  |  |  |  |  |  |
|                                  |             | Credentials Received in PY16             | 344                                | Total Veterans                       | 38    |  |  |  |  |  |  |  |
|                                  |             | Credentials Received at Closure          | 220                                |                                      |       |  |  |  |  |  |  |  |

WIOA Breakdown - Adult, Dislocated Worker and Youth