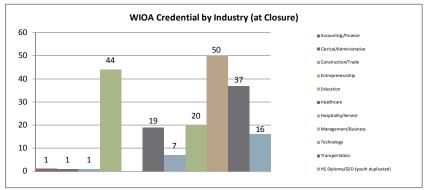

Wage at Placement (DW)    | \$31.02                            | Total Job Placements                 | 475   |  |  |  |  |  |  |  |
|                                  |             | Average Hourly Wage at Placement (Youth) | \$9.80                             | Total Participants with Disabilities | 161   |  |  |  |  |  |  |  |
|                                  |             | Credentials Received in PY16             | 344                                | Total Veterans                       | 38    |  |  |  |  |  |  |  |
|                                  |             | Credentials Received at Closure          | 220                                |                                      |       |  |  |  |  |  |  |  |





WIOA Breakdown - Adult, Dislocated Worker and Youth

















## Northern Virginia Workforce Innovation and Opportunity Act, Area XI

WIOA Grants and Other Programs Statistics (July 1, 2016-January 31, 2017)







## Non WIOA Grants









Page 4

#### Virginia Serious and Violent Offender Reentry Program

Monthly Report

|                                  | Jan-16      | Feb-16     | Mar-16     | Apr-16     | May-16     | Jun-16     | Jul-16 | Aug-16     | Sep-16     | Oct-16     | Nov-16      | Dec-16  | Jan-17      | Feb-17 | Mar-17 | Apr-17 | May-17 |
|----------------------------------|-------------|------------|------------|------------|------------|------------|--------|------------|------------|------------|-------------|---------|-------------|--------|--------|--------|--------|
| Active Caseload                  | 47          | 49