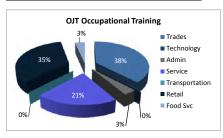

# BREAKDOWN REPORT ON ITAS AND OJTS

July 1, 2016 -January 31, 2017

| ITAs / INDUSTRY                | Obligated<br>Funds | Additional<br>Training | WIOA           | YOUTH   | WIO<br>ADULT/DW | TOTAL   |     |
|--------------------------------|--------------------|------------------------|----------------|---------|-----------------|---------|-----|
|                                |                    | Expenses               | Number Percent |         | Number Percent  |         |     |
| Accounting/Finance (AF)        | \$16,049           |                        | 2              | 3.39%   | 9               | 2.45%   | 11  |
| Clerical / Administrative (CA) | \$8,329            |                        | 0              | 0.00%   | 6               | 1.63%   | 6   |
| Construction / Trade (CT)      | \$26,787           |                        | 4              | 6.78%   | 13              | 3.54%   | 17  |
| Education (Ed)                 | \$3,809            |                        | 0              | 0.00%   | 2               | 0.54%   | 2   |
| Healthcare (He)                | \$153,877          |                        | 32             | 54.24%  | 43              | 11.72%  | 75  |
| Hospitality / Services (HS)    | \$29,879           |                        | 2              | 3.39%   | 11              | 3.00%   | 13  |
| Literacy Activities (LA)       | \$17,239           |                        | 6              | 10.17%  | 14              | 3.81%   | 20  |
| Management/Business (MB)       | \$140,744          |                        | 3              | 5.08%   | 68              | 18.53%  | 71  |
| Technology (Tech)              | \$309,274          |                        | 7              | 11.86%  | 117             | 31.88%  | 124 |
| Transportation (Tr)            | \$255,260          |                        | 3              | 5.08%   | 84              | 22.89%  | 87  |
| Others                         | \$0                | \$0                    | 0              | 0.00%   | 0               | 0.00%   | 0   |
| TOTAL                          | \$961,246          | \$0                    | 59             | 100.00% | 367             | 100.00% | 426 |