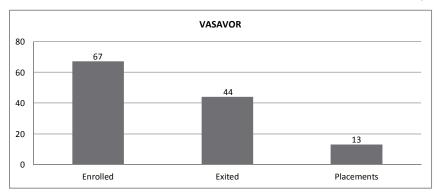

| Average Hourly Wage at Placement (Youth) | \$9.80                             | Total Participants with Disabilities | 161   |  |  |  |  |  |  |  |
|                                  |             | Credentials Received in PY16             | 344                                | Total Veterans                       | 38    |  |  |  |  |  |  |  |
|                                  |             | Credentials Received at Closure          | 220                                |                                      |       |  |  |  |  |  |  |  |





WIOA Breakdown - Adult, Dislocated Worker and Youth

















## Northern Virginia Workforce Innovation and Opportunity Act, Area XI

WIOA Grants and Other Programs Statistics (July 1, 2016-January 31, 2017)







## Non WIOA Grants









Page 4

#### Virginia Serious and Violent Offender Reentry Program

Monthly Report

|                                  | Jan-16      | Feb-16     | Mar-16     | Apr-16     | May-16     | Jun-16     | Jul-16 | Aug-16     | Sep-16     | Oct-16     | Nov-16      | Dec-16  | Jan-17      | Feb-17 | Mar-17 | Apr-17 | May-17 |
|----------------------------------|-------------|------------|------------|------------|------------|------------|--------|------------|------------|------------|-------------|---------|-------------|--------|--------|--------|--------|
| Active Caseload                  | 47          | 49         | 46         | 45         | 50         | 51         | 53     | 49         | 42         | 40         | 37          | 36      | 26          |        |        |        |