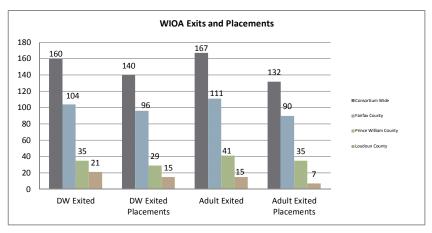

# Northern Virginia Workforce Innovation and Opportunity Act, Area XI

WIOA Adult, Dislocated Worker, and Youth Statistics (July 1, 2016- January 31, 2017)

|                                  | At-A-Glance |                                          |                                    |                                      |       |  |  |  |  |  |  |  |
|----------------------------------|-------------|------------------------------------------|------------------------------------|--------------------------------------|-------|--|--|--|--|--|--|--|
| One-Stop Services                |             | WIOA Services (Youth/Adult/DV            | All Employment & Training Programs |                                      |       |  |  |  |  |  |  |  |
| Center Visits                    | 31,296      | Total Participants                       | 1,024                              |                                      |       |  |  |  |  |  |  |  |
| Unique One-Stop Visits           | 14,711      | WIOA Job Placements                      | 330                                | Total Enrolled                       | 1,279 |  |  |  |  |  |  |  |
| One-Stop Job Placements          | 423         | Average Hourly Wage at Placement (Adult) | \$16.92                            | Total Exited                         | 497   |  |  |  |  |  |  |  |
| Average Hourly Wage at Placement | \$15.56     | Average Hourly Wage at Placement (DW)    | \$31.02                            | Total Job Placements                 | 475   |  |  |  |  |  |  |  |
|                                  |             | Average Hourly Wage at Placement (Youth) | \$9.80                             | Total Participants with Disabilities | 161   |  |  |  |  |  |  |  |
|                                  |             | Credentials Received in PY16             | 344                                | Total Veterans                       | 38    |  |  |  |  |  |  |  |
|                                  |             | Credentials Received at Closure          | 220                                |                                      |       |  |  |  |  |  |  |  |

WIOA Breakdown - Adult, Dislocated Worker and Youth