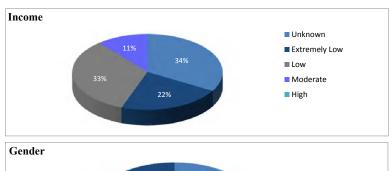

| 0      | 0      | 1      | 3      | 3      | 0      | 0      | 0      | 0      | 0      | 9     |
| Services Utilized                       |        |        |        |        |        |        |        |        |        |        |        |        |       |
| TA for Business Startup                 | 1      | 6      | 7      | 13     | 6      | 7      | 8      |        |        |        |        |        | 48    |
| TA for Business Expansion               | 0      | 2      | 2      | 0      | 0      | 1      | 1      |        |        |        |        |        | 6     |
| Total:                                  | 1      | 8      | 9      | 13     | 6      | 8      | 9      | 0      | 0      | 0      | 0      | 0      | 54    |

## One on One Counseling (1st Time Client) Demographic