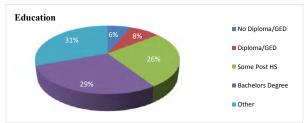

| 6      | 38         |       |
| Clients Exited                   | 0      | 1      | 0      | 4      | 0      | 1      | 0      | 0      | 4      | 3      | 0      | 0      | 4      | 1      | 18         |       |
| Received Industry Credential     | 0      | 0      | 0      | 2      | 0      | 0      | 0      | 0      | 0      | 0      | 0      | 0      | 0      | 2      | 4          | 190   |
| Entered Employment               | 0      | 1      | 0      | 4      | 0      | 0      | 1      | 0      | 0      | 3      | 0      | 0      | 3      | 2      | 14         | 216   |
| Average Hourly Wage at Placement | \$0    | \$24   | \$0    | \$13   | \$0    | \$14   | \$17   | n/a    | n/a    | \$30   | n/a    | n/a    | \$22   | \$23   | \$17       |       |

# Client Demographics











# BREAKDOWN REPORT ON ITAS AND OJTS

July 1, 2016 -January 31, 2017

| ITAs / INDUSTRY                | Obligated<br>Funds | Additional<br>Training | WIOA           | YOUTH   | WIO<br>ADULT/DW | TOTAL   |     |
|--------------------------------|--------------------|------------------------|----------------|---------|-----------------|---------|-----|
|                                |                    | Expenses               | Number Percent |         | Number Percent  |         |     |
| Accounting/Finance (AF)        | \$16,049           |                        | 2              | 3.39%   | 9               | 2.45%   | 11  |
| Clerical / Administrative (CA) | \$8,329            |                        | 0              | 0.00%   | 6               | 1.63%   | 6   |
| Constructio