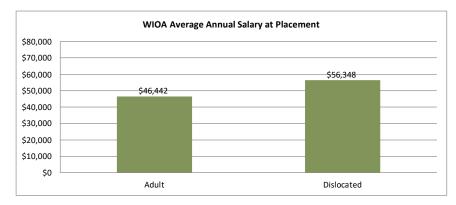

#### Northern Virginia Workforce Development Area, LWDA XI

WIOA Adult, Dislocated Worker, and Youth Statistics (July 1, 2021-January 31, 2022)

| At-A-Glance                                                               |        |                                          |                                    |                                      |     |  |  |  |  |  |
|---------------------------------------------------------------------------|--------|------------------------------------------|------------------------------------|--------------------------------------|-----|--|--|--|--|--|
| One-Stop Services*                                                        |        | WIOA Services (Youth/Adult/DV            | All Employment & Training Programs |                                      |     |  |  |  |  |  |
| Center Visits                                                             | 16,523 | Total Participants                       | 402                                |                                      |     |  |  |  |  |  |
| One-Stop Job Placements                                                   | 45     | WIOA Job Placements                      | 122                                | Total Enrolled                       | 402 |  |  |  |  |  |
| Average Hourly Wage at Placement \$21.55                                  |        | Average Hourly Wage at Placement (Adult) | \$23.91                            | Total Exited                         | 146 |  |  |  |  |  |
| * Visit numbers are being brought current to include all virtual services |        | Average Hourly Wage at Placement (DW)    | \$27.88                            | Total Job Placements                 | 122 |  |  |  |  |  |
| being provided by center programs that would have utilized pre-COVID      |        | Average Hourly Wage at Placement (Youth) | \$14.88                            | Total Participants with Disabilities | 80  |  |  |  |  |  |
| walk-in services during this PY if available.                             |        | Credentials Received in PY21             | 82                                 | Total Veterans                       | 6   |  |  |  |  |  |
| Note: Core placements are updated quarterly.                              |        | Credentials Received at Closure          | 89                                 |                                      |     |  |  |  |  |  |