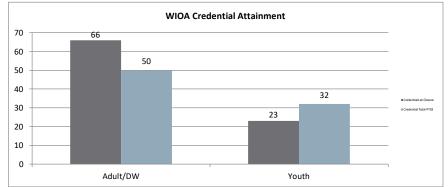

#### Northern Virginia Workforce Development Area, LWDA XI

WIOA Adult, Dislocated Worker, and Youth Statistics (July 1, 2021-January 31, 2022)

| At-A-Glance                                                               |        |                                          |                                    |                                      |     |  |  |  |  |  |
|---------------------------------------------------------------------------|--------|------------------------------------------|------------------------------------|--------------------------------------|-----|--|--|--|--|--|
| One-Stop Services*                                                        |        | WIOA Services (Youth/Adult/DV            | All Employment & Training Programs |                                      |     |  |  |  |  |  |
| Center Visits                                                             | 16,523 | Total Participants                       | 402                                |                                      |     |  |  |  |  |  |
| One-Stop Job Placements                                                   | 45     | WIOA Job Placements                      | 122                                | Total Enrolled                       | 402 |  |  |  |  |  |
| Average Hourly Wage at Placement \$21.55                                  |        | Average Hourly Wage at Placement (Adult) | \$23.91                            | Total Exited                         | 146 |  |  |  |  |  |
| * Visit numbers are being brought current to include all virtual services |        | Average Hourly Wage at Placement (DW)    | \$27.88                            | Total Job Placements                 | 122 |  |  |  |  |  |
| being provided by center programs that would have utilized pre-COVID      |        | Average Hourly Wage at Placement (Youth) | \$14.88                            | Total Participants with Disabilities | 80  |  |  |  |  |  |
| walk-in services during this PY if available.                             |        | Credentials Received in PY21             | 82                                 | Total Veterans                       | 6   |  |  |  |  |  |
| Note: Core placements are updated quarterly.                              |        | Credentials Received at Closure          | 89                                 |                                      |     |  |  |  |  |  |