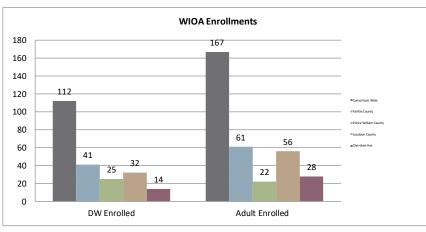

#### Northern Virginia Workforce Development Area, LWDA XI

WIOA Adult, Dislocated Worker, and Youth Statistics (July 1, 2021-January 31, 2022)

| At-A-Glance                                                               |        |                                          |                                    |                                      |     |  |  |  |  |  |
|---------------------------------------------------------------------------|--------|------------------------------------------|------------------------------------|--------------------------------------|-----|--|--|--|--|--|
| One-Stop Services*                                                        |        | WIOA Services (Youth/Adult/DV            | All Employment & Training Programs |                                      |     |  |  |  |  |  |
| Center Visits                                                             | 16,523 | Total Participants                       | 402                                |                                      |     |  |  |  |  |  |
| One-Stop Job Placements                                                   | 45     | WIOA Job Placements                      | 122                                | Total Enrolled                       | 402 |  |  |  |  |  |
| Average Hourly Wage at Placement \$21.55                                  |        | Average Hourly Wage at Placement (Adult) | \$23.91                            | Total Exited                         | 146 |  |  |  |  |  |
| * Visit numbers are being brought current to include all virtual services |        | Average Hourly Wage at Placement (DW)    | \$27.88                            | Total Job Placements                 | 122 |  |  |  |  |  |
| being provided by center programs that would have utilized pre-COVID      |        | Average Hourly Wage at Placement (Youth) | \$14.88                            | Total Participants with Disabilities | 80  |  |  |  |  |  |
| walk-in services during this PY if available.                             |        | Credentials Received in PY21             | 82                                 | Total Veterans                       | 6   |  |  |  |  |  |
| Note: Core placements are updated quarterly.                              |        | Credentials Received at Closure          | 89                                 |                                      |     |  |  |  |  |  |