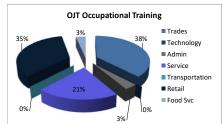

### BREAKDOWN REPORT ON ITAS AND OJTS

Monthly Report

| ITAs / INDUSTRY               | Obligated Funds | Additional<br>Training<br>Expenses | WIOA YO | OUTH    | WIOA A | TOTAL   |     |
|-------------------------------|-----------------|------------------------------------|---------|---------|--------|---------|-----|
|                               |                 |                                    | Number  | Percent | Number | Percent |     |
| Accounting/Finance (AF)       | \$1,389.00      |                                    | 0       | 0%      | 2      | 1.96%   | 2   |
| Clerical /Administrative (CA) | \$6,000.00      |                                    | 0       | 0%      | 2      | 1.96%   | 2   |
| Construction / Trade (CT)     | \$4,460.00      |                                    | 1       | 4.55%   | 1      | 1%      | 2   |
| Education (Ed)                | \$0.00          |                                    | 0       | 0%      | 0      | 0%      | 0   |
| Healthcare (He)               | \$57,776.00     |                                    | 12      | 54.60%  | 15     | 14.70%  | 27  |
| Hospitality Services (HS)     | \$11,520.00     |                                    | 1       | 4.55%   | 3      | 2.94%   | 4   |
| Management/Business (MB)      | \$15,152.00     |                                    | 1       | 4.55%   | 7      | 6.86%   | 8   |
| Technology (Tech)             | \$77,663.50     |                                    | 4       | 18.18%  | 32     | 31.37%  | 36  |
| Transportation (TR)           | \$125,350.00    |                                    | 3       | 13.64%  | 40     | 39.22%  | 43  |
| Others                        | \$0.00          |                                    | 0       | 0%      | 0      | 0.00%   | 0   |
| TOTAL                         | \$299,310.50    | \$0.00                             | 22      | 100%    | 102    | 100.0%  | 124 |