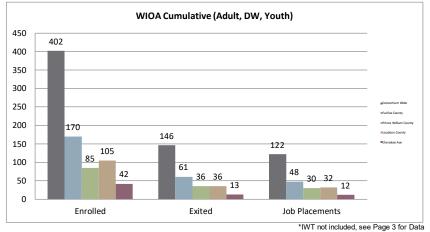

#### Northern Virginia Workforce Development Area, LWDA XI

WIOA Adult, Dislocated Worker, and Youth Statistics (July 1, 2021-January 31, 2022)

| At-A-Glance                                                               |        |                                          |                                    |                                      |     |  |  |  |  |  |
|---------------------------------------------------------------------------|--------|------------------------------------------|------------------------------------|--------------------------------------|-----|--|--|--|--|--|
| One-Stop Services*                                                        |        | WIOA Services (Youth/Adult/DV            | All Employment & Training Programs |                                      |     |  |  |  |  |  |
| Center Visits                                                             | 16,523 | Total Participants                       | 402                                |                                      |     |  |  |  |  |  |
| One-Stop Job Placements                                                   | 45     | WIOA Job Placements                      | 122                                | Total Enrolled                       | 402 |  |  |  |  |  |
| Average Hourly Wage at Placement \$21.55                                  |        | Average Hourly Wage at Placement (Adult) | \$23.91                            | Total Exited                         | 146 |  |  |  |  |  |
| * Visit numbers are being brought current to include all virtual services |        | Average Hourly Wage at Placement (DW)    | \$27.88                            | Total Job Placements                 | 122 |  |  |  |  |  |
| being provided by center programs that would have utilized pre-COVID      |        | Average Hourly Wage at Placement (Youth) | \$14.88                            | Total Participants with Disabilities | 80  |  |  |  |  |  |
| walk-in services during this PY if available.                             |        | Credentials Received in PY21             | 82                                 | Total Veterans                       | 6   |  |  |  |  |  |
| Note: Core placements are updated quarterly.                              |        | Credentials Received at Closure          | 89                                 |                                      |     |  |  |  |  |  |