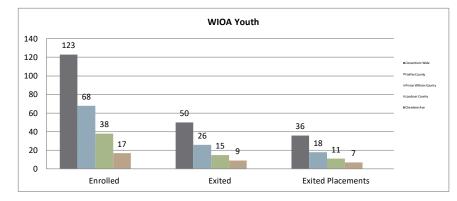

88                            | Total Job Placements                 | 122 |  |  |  |  |  |
| being provided by center programs that would have utilized pre-COVID      |        | Average Hourly Wage at Placement (Youth) | \$14.88                            | Total Participants with Disabilities | 80  |  |  |  |  |  |
| walk-in services during this PY if available.                             |        | Credentials Received in PY21             | 82                                 | Total Veterans                       | 6   |  |  |  |  |  |
| Note: Core placements are updated quarterly.                              |        | Credentials Received at Closure          | 89                                 |                                      |     |  |  |  |  |  |











Page 1











Page 2

#### Northern Virginia Workforce Development Area, LWDA XI

WIOA Grants and Other Programs Statistics (July 1, 2021- January 31, 2022) Non WIOA Grants







#### Fairfax AIB (Alternative Incarceration Branch) Center

Monthly Report

|                              | Jul-21  | Aug-21  | Sep-21  | Oct-21  | Nov-21  | Dec-21  | Jan-22  | Feb-22 | Mar-22 | Apr-22 | May-22 | Jun-22 |
|------------------------------|---------|---------|---------|---------|---------|---------|---------|--------|--------|--------|--------|--------|
| Enrolled                     | 0       | 0       | . 0     | 0       | 0       | 0       | 0       |        |        |        |        |        |
| Placed in Employment         | 0       | 0       | 0       | 0       | 0       | 0       | 0       |        |