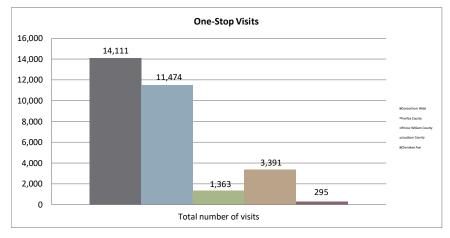

#### Northern Virginia Workforce Development Area, LWDA XI

WIOA Adult, Dislocated Worker, and Youth Statistics (July 1, 2021-January 31, 2022)

| At-A-Glance                                                               |        |                                          |                                    |                                      |     |  |  |  |  |  |
|---------------------------------------------------------------------------|--------|------------------------------------------|------------------------------------|--------------------------------------|-----|--|--|--|--|--|
| One-Stop Services*                                                        |        | WIOA Services (Youth/Adult/DV            | All Employment & Training Programs |                                      |     |  |  |  |  |  |
| Center Visits                                                             | 16,523 | Total Participants                       | 402                                |                                      |     |  |  |  |  |  |
| One-Stop Job Placements                                                   | 45     | WIOA Job Placements                      | 122                                | Total Enrolled                       | 402 |  |  |  |  |  |
| Average Hourly Wage at Placement \$21.55                                  |        | Average Hourly Wage at Placement (Adult) | \$23.91                            | Total Exited                         | 146 |  |  |  |  |  |
| * Visit numbers are being brought current to include all virtual services |        | Average Hourly Wage at Placement (DW)    | \$27.88                            | Total Job Placements                 | 122 |  |  |  |  |  |
| being provided by center programs that would have utilized pre-COVID      |        | Average Hourly Wage at Placement (Youth) | \$14.88                            | Total Participants with Disabilities | 80  |  |  |  |  |  |
| walk-in services during this PY if available.                             |        | Credentials Received in PY21             | 82                                 | Total Veterans                       | 6   |  |  |  |  |  |
| Note: Core placements are updated quarterly.                              |        | Credentials Received at Closure          | 89                                 |                                      |     |  |  |  |  |  |