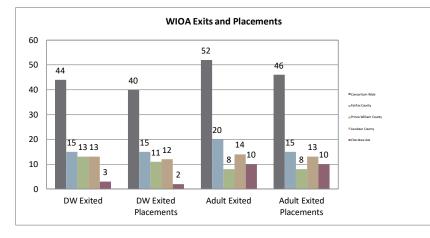

#### Northern Virginia Workforce Development Area, LWDA XI

WIOA Adult, Dislocated Worker, and Youth Statistics (July 1, 2021-January 31, 2022)

| At-A-Glance                                                               |        |                                          |                                    |                                      |     |  |  |  |  |  |
|---------------------------------------------------------------------------|--------|------------------------------------------|------------------------------------|--------------------------------------|-----|--|--|--|--|--|
| One-Stop Services*                                                        |        | WIOA Services (Youth/Adult/DV            | All Employment & Training Programs |                                      |     |  |  |  |  |  |
| Center Visits                                                             | 16,523 | Total Participants                       | 402                                |                                      |     |  |  |  |  |  |
| One-Stop Job Placements                                                   | 45     | WIOA Job Placements                      | 122                                | Total Enrolled                       | 402 |  |  |  |  |  |
| Average Hourly Wage at Placement \$21.55                                  |        | Average Hourly Wage at Placement (Adult) | \$23.91                            | Total Exited                         | 146 |  |  |  |  |  |
| * Visit numbers are being brought current to include all virtual services |        | Average Hourly Wage at Placement (DW)    | \$27.88                            | Total Job Placements                 | 122 |  |  |  |  |  |
| being provided by center programs that would have utilized pre-COVID      |        | Average Hourly Wage at Placement (Youth) | \$14.88                            | Total Participants with Disabilities | 80  |  |  |  |  |  |
| walk-in services during this PY if available.                             |        | Credentials Received in PY21             | 82                                 | Total Veterans                       | 6   |  |  |  |  |  |
| Note: Core placements are updated quarterly.                              |        | Credentials Received at Closure          | 89                                 |                                      |     |  |  |  |  |  |