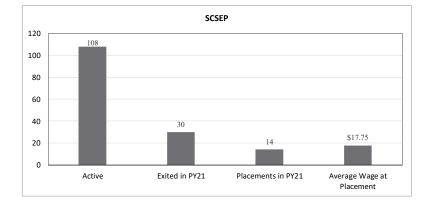

| SCSEP Eligible Clients Identified   | Jul-21   | Aug-21   | Sep-21   | Oct-21   | Nov-21   | Dec-21   | Jan-22  | Feb-22 | Mar-22 | Apr-22 | May-22 | Jun-22 |
|-------------------------------------|----------|----------|----------|----------|----------|----------|---------|--------|--------|--------|--------|--------|
| SCSEP Active Participants           | 113      | 115      | 110      | 107      | 109      | 108      | 108     |        |        |        |        |        |
| Transferred to NCOA Data Team       | -        | · _      | _        | _        | _        | 1        | _       |        |        |        |        |        |
| Participants on LWOP                | 6        | 3        | 4        | 2        | 8        | 31       | 8       |        |        |        |        |        |
| New SCSEP Enrollments               | 3        | 4        | 3        | 6        | 3        | 3        | 3       |        |        |        |        |        |
| Average Age of Enrolled             | 66       | 66       | 66       | 67       | 67       | 67       | 60      |        |        |        |        |        |
| New SCSEP Pending Applications      | 3        | 7        | 6        | 4        | 4        | 3        | 4       |        |        |        |        |        |
| Exited from Program                 | 3        | 3        | 9        | 7        | 1        | 3        | 4       |        |        |        |        |        |
| Exited with Placement               | 2        | 0        | 7        | 4        | 0        | 1        | 0       |        |        |        |        |        |
| Average Employed Monthly Wage       | \$ 16.75 | \$ 16.75 | \$ 12.75 | \$ 22.21 | \$ 22.21 | \$ 15.85 | \$15.85 |        |        |        |        |        |
| Active Host Site Agencies           | 19       | 20       | 19       | 19       | 20       | 21       | 21      |        |        |        |        |        |
| Host Site Agencies with Slots       | 9        | 6        | 5        | 7        | 5        | 3        | 3       |        |        |        |        |        |
| Number of Avalable Slots            | 14       | 6        | 6        | 15       | 5        | 3        | 3       |        |        |        |        |        |
| Participants Referred to Host Site  | 10       | 5        | 2        | 19       | 5        | 3        | 0       |        |        |        |        |        |
| New Host Site Agencies Contacted    | 7        | 5        | 6        | 4        | 62       | 35       | 6       |        |        |        |        |        |
| Referral from WIOA One Stop Centers | 18       | 13       | 15       | 8        | 0        | 5        | 1       |        |        |        |        |        |
| Dual Enrolled with WIOA             | 0        | 0        | 0        | 1        | 0        | 0        | 0       |        |        |        |        |        |