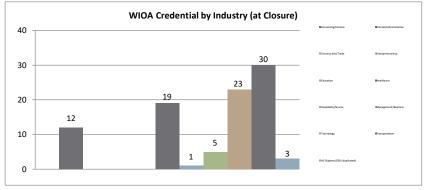

### BREAKDOWN REPORT ON ITAS AND OJTS

Monthly Report

| ITAs / INDUSTRY               | Obligated Funds | Additional<br>Training<br>Expenses | WIOA YO | OUTH    | WIOA A | TOTAL   |     |
|-------------------------------|-----------------|------------------------------------|---------|---------|--------|---------|-----|
|                               |                 |                                    | Number  | Percent | Number | Percent |     |
| Accounting/Finance (AF)       | \$1,389.00      |                                    | 0       | 0%      | 2      | 1.96%   | 2   |
| Clerical /Administrative (CA) | \$6,000.00      |                                    | 0       | 0%      | 2      | 1.96%   | 2   |
| Construction / Trade (CT)     | \$4,460.00      |                                    | 1       | 4.55%   | 1      | 1%      | 2   |
| Education (Ed)                | \$0.00          |                                    | 0       | 0%      | 0      | 0%      | 0   |
| Healthcare (He)               | \$57,776.00     |                                    | 12      | 54.60%  | 15     | 14.70%  | 27  |
| Hospitality Services (HS)     | \$11,520.00     |                                    | 1       | 4.55%   | 3      | 2.94%   | 4   |
| Management/Business (MB)      | \$15,152.00     |                                    | 1       | 4.55%   | 7      | 6.86%   | 8   |
| Technology (Tech)             | \$77,663.50     |                                    | 4       | 18.18%  | 32     | 31.37%  | 36  |
| Transportation (TR)           | \$125,350.00    |                                    | 3       | 13.64%  | 40     | 39.22%  | 43  |
| Others                        | \$0.00          |                                    | 0       | 0%      | 0      | 0.00%   | 0   |
| TOTAL                         | \$299,310.50    | \$0.00                             | 22      | 100%    | 102    | 100.0%  | 124 |