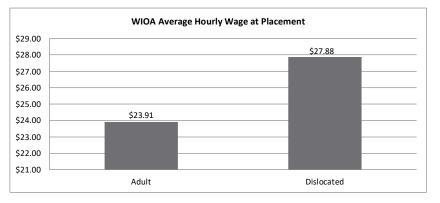

#### Northern Virginia Workforce Development Area, LWDA XI

WIOA Adult, Dislocated Worker, and Youth Statistics (July 1, 2021-January 31, 2022)

| At-A-Glance                                                               |        |                                          |                                    |                                      |     |  |  |  |  |  |
|---------------------------------------------------------------------------|--------|------------------------------------------|------------------------------------|--------------------------------------|-----|--|--|--|--|--|
| One-Stop Services*                                                        |        | WIOA Services (Youth/Adult/DV            | All Employment & Training Programs |                                      |     |  |  |  |  |  |
| Center Visits                                                             | 16,523 | Total Participants                       | 402                                |                                      |     |  |  |  |  |  |
| One-Stop Job Placements                                                   | 45     | WIOA Job Placements                      | 122                                | Total Enrolled                       | 402 |  |  |  |  |  |
| Average Hourly Wage at Placement \$21.55                                  |        | Average Hourly Wage at Placement (Adult) | \$23.91                            | Total Exited                         | 146 |  |  |  |  |  |
| * Visit numbers are being brought current to include all virtual services |        | Average Hourly Wage at Placement (DW)    | \$27.88                            | Total Job Placements                 | 122 |  |  |  |  |  |
| being provided by center programs that would have utilized pre-COVID      |        | Average Hourly Wage at Placement (Youth) | \$14.88                            | Total Participants with Disabilities | 80  |  |  |  |  |  |
| walk-in services during this PY if available.                             |        | Credentials Received in PY21             | 82                                 | Total Veterans                       | 6   |  |  |  |  |  |
| Note: Core placements are updated quarterly.                              |        | Credentials Received at Closure          | 89                                 |                                      |     |  |  |  |  |  |