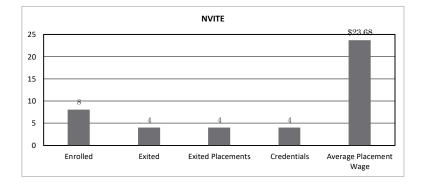

|        | Average Hourly Wage at Placement (Youth) | \$14.88                            | Total Participants with Disabilities | 80  |  |  |  |  |  |
| walk-in services during this PY if available.                             |        | Credentials Received in PY21             | 82                                 | Total Veterans                       | 6   |  |  |  |  |  |
| Note: Core placements are updated quarterly.                              |        | Credentials Received at Closure          | 89                                 |                                      |     |  |  |  |  |  |











Page 1











Page 2

#### Northern Virginia Workforce Development Area, LWDA XI

WIOA Grants and Other Programs Statistics (July 1, 2021- January 31, 2022) Non WIOA Grants







#### Fairfax AIB (Alternative Incarceration Branch) Center

Monthly Report

|                              | Jul-21  | Aug-21  | Sep-21  | Oct-21  | Nov-21  | Dec-21  | Jan-22  | Feb-22 | Mar-22 | Apr-22 | May-22 | Jun-22 |
|------------------------------|---------|---------|---------|---------|---------|---------|---------|--------|--------|--------|--------|--------|
| Enrolled                     | 0       | 0       | . 0     | 0       | 0       | 0       | 0       |        |        |        |        |        |
| Placed in Employment         | 0       | 0       | 0       | 0       | 0       | 0       | 0       |        |        |        |        |        |
| Exited                       | 0       | 0       | 0       | 0       | 0       | 0       | 0       |        |        |        |