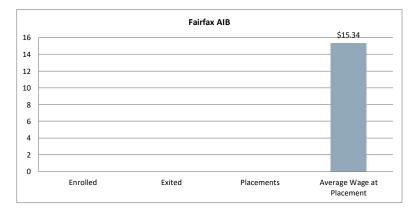

#### Fairfax AIB (Alternative Incarceration Branch) Center

Monthly Report

|                              | Jul-21  | Aug-21  | Sep-21  | Oct-21  | Nov-21  | Dec-21  | Jan-22  | Feb-22 | Mar-22 | Apr-22 | May-22 | Jun-22 |
|------------------------------|---------|---------|---------|---------|---------|---------|---------|--------|--------|--------|--------|--------|
| Enrolled                     | 0       | 0       | . 0     | 0       | 0       | 0       | 0       |        |        |        |        |        |
| Placed in Employment         | 0       | 0       | 0       | 0       | 0       | 0       | 0       |        |        |        |        |        |
| Exited                       | 0       | 0       | 0       | 0       | 0       | 0       | 0       |        |        |        |        |        |
| Employed at Exit             | 0       | 0       | 0       | 0       | 0       | 0       | 0       |        |        |        |        |        |
| Unemployed at Exit           | 0       | 0       | 0       | 0       | 0       | 0       | 0       |        |        |        |        |        |
| Currently Employed           | 0       | 0       | 0       | 0       | 0       | 0       | 0       |        |        |        |        |        |
| Other Fairfax Inmates served | 3       | 2       | 3       | 3       | 1       | 1       | 0       |        |        |        |        |        |
| Average Hourly Wage          | \$14.90 | \$15.40 | \$15.40 | \$15.40 | \$15.34 | \$15.34 | \$15.34 |        |        |        |        |        |