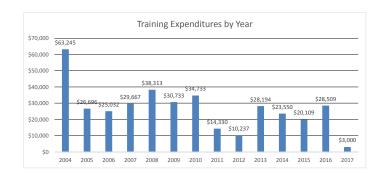

# Virginia Serious and Violent Offender Reentry Program Monthly Report

|                                  | Jul-17  | Aug-17 | Sep-17 | Oct-17 | Nov-17 | Dec-18 | Jan-18 | Feb-18 | Mar-18 | Apr-18 | May-18 | Jun-18 |
|----------------------------------|---------|--------|--------|--------|--------|--------|--------|--------|--------|--------|--------|--------|
| Active Caseload                  | 20      |        |        |        |        |        |        |        |        |        |        |        |
| Receiving Placement Services     | 20      |        |        |        |        |        |        |        |        |        |        |        |
| New Placements                   | 2       |        |        |        |        |        |        |        |        |        |        |        |
| Unique Placements                | 2       |        |        |        |        |        |        |        |        |        |        |        |
| Currently Working                | 11      |        |        |        |        |        |        |        |        |        |        |        |
| Receiving SSI                    | 0       |        |        |        |        |        |        |        |        |        |        |        |
| Technical Violations             | 0       |        |        |        |        |        |        |        |        |        |        |        |
| Re-Offended                      | 0       |        |        |        |        |        |        |        |        |        |        |        |
| New enrollments                  | 2       |        |        |        |        |        |        |        |        |        |        |        |
| Returned to program              | 0       |        |        |        |        |        |        |        |        |        |        |        |
| Upcoming referrals               | 2       |        |        |        |        |        |        |        |        |        |        |        |
| Exited from Program              | 4       |        |        |        |        |        |        |        |        |        |        |        |
| Dual Enrollment Referral(WIOA)   | 0       |        |        |        |        |        |        |        |        |        |        |        |
| Training Expenditures            | \$3,000 |        |        |        |        |        |        |        |        |        |        |        |
| Supportive Services Expenditures | \$451   |        |        |        |        |        |        |        |        |        |        |        |

| Cumulative (since program incepti | on in 2003): |
|-----------------------------------|--------------|
| Enrollment                        | 566          |
| Placements*                       | 567          |
| Exited**                          | 547          |
| Deceased                          | 7            |
| Average Hourly Wage               | \$9.67       |
| Re-Offended                       | 23           |
| Insured by Federal Bonding        | 88           |
| Total Bonding Value               | \$445,000    |
| Training Expenditures             | \$397,155    |
|                                   |              |