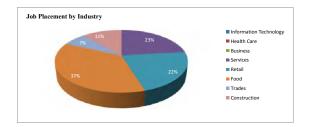

| 7   |
| ADC        | 7   |
| Referrals  | 0   |
| Released   | 143 |

| To Date Performance and Outcomes |        |          |  |  |  |  |
|----------------------------------|--------|----------|--|--|--|--|
|                                  | Outcom | es Goals |  |  |  |  |
| Enrollment Rate                  | 216%   | 100%     |  |  |  |  |
| Participation Rate               | 100%   | 90%      |  |  |  |  |
| Work readiness Rate              | 100%   | 80%      |  |  |  |  |
| Post-release Enrollment Rate     | 87%    | 80%      |  |  |  |  |
| Placement Rate                   | 64%    | 60%      |  |  |  |  |
| Employment Retention Rate        | 49%    | 70%      |  |  |  |  |
| Recidivism Rate                  | TBD    | 22%      |  |  |  |  |

## Client Demographics















## The SkillSource Group, Inc.

Virginia Financial Services Network (VFSN)

|                                  | Dec '15-<br>Jun '16 | Jul '16-<br>June '17 | Jul '17 | Aug '17 | Sept '17 | Oct '17 | Nov '17 | Dec '17 | Jan '18 | Feb '18 | Mar '18 | Apr '18 | May '18 | Jun '18 | Cumulative | Goals |
|----------------------------------|---------------------|----------------------|---------|---------|----------|---------|---------|---------|---------|---------|---------|---------|---------|---------|------------|-------|
| Provided Information on VFSN     | 666                 | 429                  | 9       |         |          |         |         |         |         |         |         |         |         |         | 1104       |       |
| Viewed VFSN Video                | 209