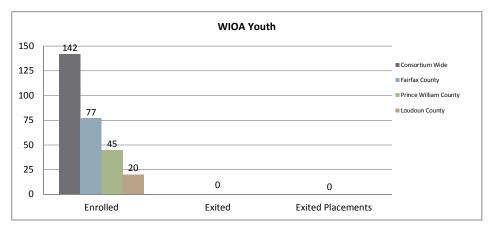

|
| Average Hourly Wage at Placement | \$14.22 | Average Hourly Wage at Placement (DW)    | \$33.30                        | Total Job Placements                 | 132 |  |  |  |  |
|                                  |         | Average Hourly Wage at Placement (Youth) | \$0.00                         | Total Participants with Disabilities | 91  |  |  |  |  |
|                                  |         | Credentials Received in PY17             | 7                              | Total Veterans                       | 20  |  |  |  |  |
|                                  |         | Credentials Received at Closure          | 10                             |                                      |     |  |  |  |  |





WIOA Breakdown - Adult, Dislocated Worker and Youth





Page 1











# Northern Virginia Workforce Innovation and Opportunity Act, Area XI

WIOA Grants and Other Programs Statistics (July 1, 2017- July 31, 2017)







Page 3

## **Non WIOA Grants**









Page 4

# Virginia Serious and Violent Offender Reentry Program Monthly Report

|                                  | Jul-17  | Aug-17 | Sep-17 | Oct-17 | Nov-17 | Dec-18 | Jan-18 | Feb-18 | Mar-18 | Apr-18 | May-18 | Jun-18 |
|----------------------------------|---------|--------|--------|--------|--------|--------|--------|--------|--------|--------|--------|--------|
| Active Caseload                  | 20      |        |        |        |        |        |        |        |        |        |        |        |
| Receiving Placement Services     | 20      |        |        |        |        |