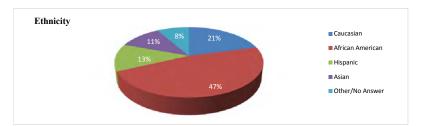

|         |         |         |         |         |         |         | 37         |       |
| Received Industry Credential     | 2                   | 5                    | 1       |         |          |         |         |         |         |         |         |         |         |         | 8          | 190   |
| Entered Employment               | 6                   | 17                   | 5       |         |          |         |         |         |         |         |         |         |         |         | 28         | 216   |
| Average Hourly Wage at Placement | \$17                | \$24                 | \$24    |         |          |         |         |         |         |         |         |         |         |         | \$22       |       |

#### Client Demographics











## BREAKDOWN REPORT ON ITAS AND OJTS

July 1, 2017 - July 31, 2017\*

| ITAs / INDUSTRY                | Obligated<br>Funds | Additional<br>Training<br>Expenses | WIOA   | YOUTH   | WIC<br>ADULT/DW/ | TOTAL   |    |
|--------------------------------|--------------------|------------------------------------|--------|---------|------------------|---------|----|
|                                |                    |                                    | Number | Percent | Number           | Percent |    |
| Accounting/Finance (AF)        | \$2,570            |                                    | 2      | 15.38%  | 2                | 5.41%   | 4  |
| Clerical / Administrative (CA) | \$228              |                                    | 0      | 0.00%   | 1                | 2.70%   | 1