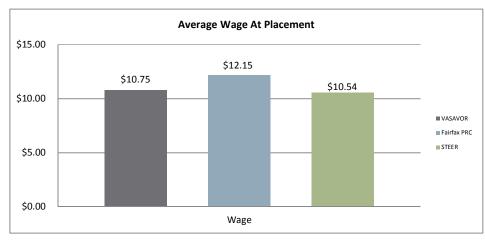

| Cumulative (since program incepti | on in 2003): |
|-----------------------------------|--------------|
| Enrollment                        | 566          |
| Placements*                       | 567          |
| Exited**                          | 547          |
| Deceased                          | 7            |
| Average Hourly Wage               | \$9.67       |
| Re-Offended                       | 23           |
| Insured by Federal Bonding        | 88           |
| Total Bonding Value               | \$445,000    |
| Training Expenditures             | \$397,155    |
|                                   |              |

## Fairfax Pre-Release Center

Monthly Report

|                      | Jul-17  | Aug-17 | Sep-17 | Oct-17 | Nov-17 | Dec-17 | Jan-18 | Feb-18 | Mar-18 | Apr-18 | May-18 | Jun-18 |
|----------------------|---------|--------|--------|--------|--------|--------|--------|--------|--------|--------|--------|--------|
| Enrolled             | 3       |        |        |        |        |        |        |        |        |        |        |        |
| Placed in Employment | 2       |        |        |        |        |        |        |        |        |        |        |        |
| Exited               | 4       |        |        |        |        |        |        |        |        |        |        |        |
| Employed at Exit     | 3       |        |        |        |        |        |        |        |        |        |        |        |
| Unemployed at Exit   | 1       |        |        |        |        |        |        |        |        |        |        |        |
| Currently Employed   | 13      |        |        |        |        |        |        |        |        |        |        |        |
| Average Hourly Wage  | \$12.15 |        |        |        |        |        |        |        |        |        |        |        |

#### The SkillSource Group, Inc.

Success Through Education, Employment and Reintegration (STEER)

|                                  |                     |                     |             |        |        |        |        |        |        |        |        |        |        |        |            | To Date      |                  |
|----------------------------------|---------------------|---------------------|-------------|--------|--------|--------|--------|--------|--------|--------|--------|--------|--------|--------|------------|--------------|------------------|
|                                  | Jul-15 to<br>Jun-16 | Jul-16 to<br>Jun-17 | Jul-17      |        |        | 0.45   | N. 1   |        |        | Feb-18 |        |        |        | Jun-18 | Cumulative | Enrollment   | Program<br>Goals |
| Total Clients Enrolled           | 88                  | 71                  | Jul-17<br>3 | Aug-17 | Sep-17 | Oct-17 | Nov-17 | Dec-17 | Jan-18 | Feb-18 | Mar-18 | Apr-18 | May-18 | Jun-18 | 162        | Goal<br>216% | 150              |
| Pre-Release Center (WR)          | 54                  | 52                  | 3           |        |        |        |        |        |        |        |        |        |        |        | 102        | 21070        | 130              |
| AIB-Non-Work Release (NWR)       | 16                  | 12                  | 0           |        |        |        |        |        |        |        |        |        |        |        | 28         |              |                  |
| Adult Detention Center (ADC)     | 18                  | 5                   | 0           |        |        |        |        |        |        |        |        |        |        |        | 23         |              |                  |
| Public referrals                 | 0                   | 0                   | 0           |        |        |        |        |        |        |        |        |        |        |        | 0          |              |                  |
| Released                         | 58                  | 82                  | 3           |        |        |        |        |        |        |        |        |        |        |        | 143        |              |                  |
| Referral Partners (OAR, WIOA)    | 0                   | 2                   | 0           |        |        |        |        |        |        |        |        |        |        |        | 2          |              |                  |
| Active                           | 87                  | 71                  | 3           |        |        |        |        |        |        |        |        |        |        |        | 161        |              |                  |
| Inactive                         | 1                   | 62                  | 12          |        |        |        |        |        |        |        |        |        |        |        | 75         |              |                  |
| Enrolled in WIOA                 | 2                   | 0                   | 0           |        |        |        |        |        |        |        |        |        |        |        | 2          |              |                  |
| STEER Training Amount            | \$4,610             | \$7,980             | \$100       |        |        |        |        |        |        |        |        |        |        |        | \$12,690   |              |                  |
| WIOA Training Amount             | \$3,639             | \$1,606             | \$0         |        |        |        |        |        |        |        |        |        |        |        | \$5,245    |              |                  |
| Completed Training               | 40                  | 39                  | 2           |        |        |        |        |        |        |        |        |        |        |        | 81         |              |                  |
| Received Credential              | 39                  | 35                  | 1           |        |        |        |        |        |        |        |        |        |        |        | 75         |              |                  |
| Federal Bonding                  | 4                   | 7                   | 0           |        |        |        |        |        |        |        |        |        |        |        | 11         |              |                  |
| Entered Employment               | 52                  | 50                  | 2           |        |        |        |        |        |        |        |        |        |        |        | 104        |              |                  |
| Clients Exited                   | 2                   | 61                  | 12          |        |        |        |        |        |        |        |        |        |        |        | 75         |              |                  |
| Violation                        | 9                   | 22                  | 2           |        |        |        |        |        |        |        |        |        |        |        | 33         |              |                  |
| Re-offended                      | 0                   | 2                   | 0           |        |        |        |        |        |        |        |        |        |        |        | 2          |              |                  |
| EIP                              | 1                   | 2                   | 0           |        |        |        |        |        |        |        |        |        |        |        | 3          |              |                  |
| Recidivism Rate                  | TBD                 | TBD                 | TBD         |        |        |        |        |        |        |        |        |        |        |        | TBD        |              |                  |
| Dropped Out of Services          | 2                   | 0                   | 0           |        |        |        |        |        |        |        |        |        |        |        | 2          |              |                  |
| Employment at Exit               | 1                   | 19                  | 2           |        |        |        |        |        |        |        |        |        |        |        | 22         |              |                  |
| Average Hourly Wage at Placement | \$9.45              | \$10.66             | \$11.50     |        |        |        |        |        |        |        |        |        |        |        | \$10.54    |              |                  |