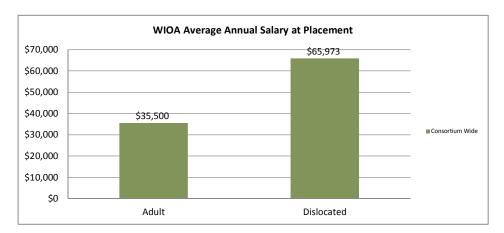

## Northern Virginia Workforce Innovation and Opportunity Act, Area XI

WIOA Adult, Dislocated Worker, and Youth Statistics (July 1, 2017- July 31, 2017)

| At-A-Glance                      |         |                                          |                                |                                      |     |  |  |  |  |
|----------------------------------|---------|------------------------------------------|--------------------------------|--------------------------------------|-----|--|--|--|--|
| One-Stop Services                |         | WIOA Services (Youth/Adult/DW)           | WIOA Services (Youth/Adult/DW) |                                      |     |  |  |  |  |
| Center Visits                    | 3,659   | Total Participants                       | 484                            |                                      |     |  |  |  |  |
| Unique One-Stop Visits           | 2,493   | WIOA Job Placements                      | 24                             | Total Enrolled                       | 676 |  |  |  |  |
| One-Stop Job Placements          | 40      | Average Hourly Wage at Placement (Adult) | \$15.84                        | Total Exited                         | 111 |  |  |  |  |
| Average Hourly Wage at Placement | \$14.22 | Average Hourly Wage at Placement (DW)    | \$33.30                        | Total Job Placements                 | 132 |  |  |  |  |
|                                  |         | Average Hourly Wage at Placement (Youth) | \$0.00                         | Total Participants with Disabilities | 91  |  |  |  |  |
|                                  |         | Credentials Received in PY17             | 7                              | Total Veterans                       | 20  |  |  |  |  |
|                                  |         | Credentials Received at Closure          | 10                             |                                      |     |  |  |  |  |