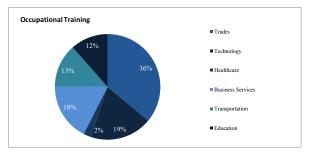

|
| Re-Offended                       | 23           |
| Insured by Federal Bonding        | 88           |
| Total Bonding Value               | \$445,000    |
| Training Expenditures             | \$397,155    |
|                                   |              |

| July               |                   |               |                |           |
|--------------------|-------------------|---------------|----------------|-----------|
| Position           | Industry          | Starting Wage | Hours Per Week | Benefits? |
| Landscaper         | Business Services | \$14.00       | 40             | No        |
| Dish Washer/Server | Food Industry     | \$7.50        | 25             | No        |

Recidivism Rate: 4%

<sup>\*\*</sup>Exited participants may be returned to program









 $<sup>*</sup> Multiple\ placements\ may\ be\ made\ for\ one\ participant$ 

## Fairfax Pre-Release Center

Monthly Report

|                      | Jul-17  | Aug-17 | Sep-17 | Oct-17 | Nov-17 | Dec-17 | Jan-18 | Feb-18 | Mar-18 | Apr-18 | May-18 | Jun-18 |
|----------------------|---------|--------|--------|--------|--------|--------|--------|--------|--------|--------|--------|--------|
| Enrolled             | 3       |        |        |        |        |        |        |        |        |        |        |        |
| Placed in Employment | 2       |        |        |        |        |        |        |        |        |        |        |        |
| Exited               | 4       |        |        |        |        |        |        |        |        |        |        |        |
|