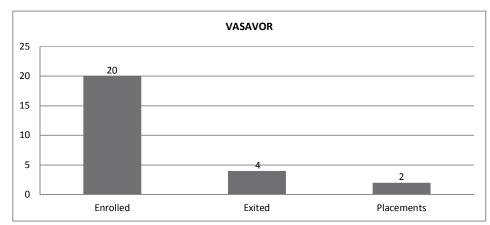

# Virginia Serious and Violent Offender Reentry Program Monthly Report

|                                  | Jul-17  | Aug-17 | Sep-17 | Oct-17 | Nov-17 | Dec-18 | Jan-18 | Feb-18 | Mar-18 | Apr-18 | May-18 | Jun-18 |
|----------------------------------|---------|--------|--------|--------|--------|--------|--------|--------|--------|--------|--------|--------|
| Active Caseload                  | 20      |        |        |        |        |        |        |        |        |        |        |        |
| Receiving Placement Services     | 20      |        |        |        |        |        |        |        |        |        |        |        |
| New Placements                   | 2       |        |        |        |        |        |        |        |        |        |        |        |
| Unique Placements                | 2       |        |        |        |        |        |        |        |        |        |        |        |
| Currently Working                | 11      |        |        |        |        |        |        |        |        |        |        |        |
| Receiving SSI                    | 0       |        |        |        |        |        |        |        |        |        |        |        |
| Technical Violations             | 0       |        |        |        |        |        |        |        |        |        |        |        |
| Re-Offended                      | 0       |        |        |        |        |        |        |        |        |        |        |        |
| New enrollments                  | 2       |        |        |        |        |        |        |        |        |        |        |        |
| Returned to program              | 0       |        |        |        |        |        |        |        |        |        |        |        |
| Upcoming referrals               | 2       |        |        |        |        |        |        |        |        |        |        |        |
| Exited from Program              | 4       |        |        |        |        |        |        |        |        |        |        |        |
| Dual Enrollment Referral(WIOA)   | 0       |        |        |        |        |        |        |        |        |        |        |        |
| Training Expenditures            | \$3,000 |        |        |        |        |        |        |        |        |        |        |        |
| Supportive Services Expenditures | \$451   |        |        |        |        |        |        |        |        |        |        |        |

| Cumulative (since program incepti | on in 2003): |
|-----------------------------------|--------------|
| Enrollment                        | 566          |
| Placements*                       | 567          |
| Exited**                          | 547          |
| Deceased                          | 7            |
| Average Hourly Wage               | \$9.67       |
| Re-Offended                       | 23           |
| Insured by Federal Bonding        | 88           |
| Total Bonding Value               | \$445,000    |
| Training Expenditures             | \$397,155    |
|                                   |              |