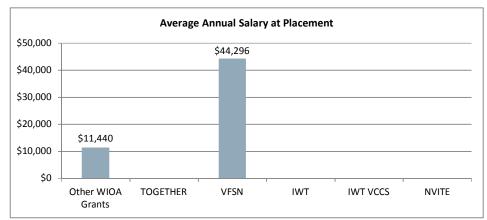

## The SkillSource Group, Inc.

Virginia Financial Services Network (VFSN)

|                                  | Dec '15-<br>Jun '16 | Jul '16-<br>June '17 | Jul '17 | Aug '17 | Sept '17 | Oct '17 | Nov '17 | Dec '17 | Jan '18 | Feb '18 | Mar '18 | Apr '18 | May '18 | Jun '18 | Cumulative | Goals |
|----------------------------------|---------------------|----------------------|---------|---------|----------|---------|---------|---------|---------|---------|---------|---------|---------|---------|------------|-------|
| Provided Information on VFSN     | 666                 | 429                  | 9       |         |          |         |         |         |         |         |         |         |         |         | 1104       |       |
| Viewed VFSN Video                | 209                 | 429                  | 9       |         |          |         |         |         |         |         |         |         |         |         | 647        |       |
| Interested in VFSN               | 100                 | 142                  | 4       |         |          |         |         |         |         |         |         |         |         |         | 246        |       |
| Applied for VFSN                 | 26                  | 99                   | 1       |         |          |         |         |         |         |         |         |         |         |         | 126        | 600   |
| Treatment                        | 13                  | 45                   | 0       |         |          |         |         |         |         |         |         |         |         |         | 58         | 300   |
| Control                          | 13                  | 44                   | 1       |         |          |         |         |         |         |         |         |         |         |         | 58         | 300   |
| Veterans                         | 4                   | 10                   | 0       |         |          |         |         |         |         |         |         |         |         |         | 14         |       |
| Receiving Financial Coaching     | 15                  | 57                   | 0       |         |          |         |         |         |         |         |         |         |         |         | 72         |       |
| Receiving WIOA Training          | 4                   | 50                   | 2       |         |          |         |         |         |         |         |         |         |         |         | 56         |       |
| Clients Exited                   | 6                   | 26                   | 5       |         |          |         |         |         |         |         |         |         |         |         | 37         |       |
| Received Industry Credential     | 2                   | 5                    | 1       |         |          |         |         |         |         |         |         |         |         |         | 8          | 190   |
| Entered Employment               | 6                   | 17                   | 5       |         |          |         |         |         |         |         |         |         |         |         | 28         | 216   |
| Average Hourly Wage at Placement | \$17                | \$24                 | \$24    |         |          |         |         |         |         |         |         |         |         |         | \$22       |       |