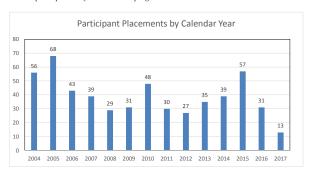

# Virginia Serious and Violent Offender Reentry Program Monthly Report

|                                  | Jul-17  | Aug-17 | Sep-17 | Oct-17 | Nov-17 | Dec-18 | Jan-18 | Feb-18 | Mar-18 | Apr-18 | May-18 | Jun-18 |
|----------------------------------|---------|--------|--------|--------|--------|--------|--------|--------|--------|--------|--------|--------|
| Active Caseload                  | 20      |        |        |        |        |        |        |        |        |        |        |        |
| Receiving Placement Services     | 20      |        |        |        |        |        |        |        |        |        |        |        |
| New Placements                   | 2       |        |        |        |        |        |        |        |        |        |        |        |
| Unique Placements                | 2       |        |        |        |        |        |        |        |        |        |        |        |
| Currently Working                | 11      |        |        |        |        |        |        |        |        |        |        |        |
| Receiving SSI                    | 0       |        |        |        |        |        |        |        |        |        |        |        |
| Technical Violations             | 0       |        |        |        |        |        |        |        |        |        |        |        |
| Re-Offended                      | 0       |        |        |        |        |        |        |        |        |        |        |        |
| New enrollments                  | 2       |        |        |        |        |        |        |        |        |        |        |        |
| Returned to program              | 0       |        |        |        |        |        |        |        |        |        |        |        |
| Upcoming referrals               | 2       |        |        |        |        |        |        |        |        |        |        |        |
| Exited from Program              | 4       |        |        |        |        |        |        |        |        |        |        |        |
| Dual Enrollment Referral(WIOA)   | 0       |        |        |        |        |        |        |        |        |        |        |        |
| Training Expenditures            | \$3,000 |        |        |        |        |        |        |        |        |        |        |        |
| Supportive Services Expenditures | \$451   |        |        |        |        |        |        |        |        |        |        |        |

| Cumulative (since program incepti | on in 2003): |
|-----------------------------------|--------------|
| Enrollment                        | 566          |
| Placements*                       | 567          |
| Exited**                          | 547          |
| Deceased                          | 7            |
| Average Hourly Wage               | \$9.67       |
| Re-Offended                       | 23           |
| Insured by Federal Bonding        | 88           |
| Total Bonding Value               | \$445,000    |
| Training Expenditures             | \$397,155    |
|                                   |              |