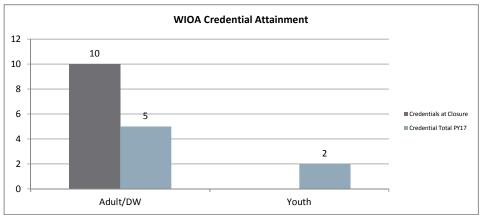

## Northern Virginia Workforce Innovation and Opportunity Act, Area XI

WIOA Adult, Dislocated Worker, and Youth Statistics (July 1, 2017- July 31, 2017)

| At-A-Glance                      |         |                                          |                                |                                      |     |  |  |  |  |
|----------------------------------|---------|------------------------------------------|--------------------------------|--------------------------------------|-----|--|--|--|--|
| One-Stop Services                |         | WIOA Services (Youth/Adult/DW)           | WIOA Services (Youth/Adult/DW) |                                      |     |  |  |  |  |
| Center Visits                    | 3,659   | Total Participants                       | 484                            |                                      |     |  |  |  |  |
| Unique One-Stop Visits           | 2,493   | WIOA Job Placements                      | 24                             | Total Enrolled                       | 676 |  |  |  |  |
| One-Stop Job Placements          | 40      | Average Hourly Wage at Placement (Adult) | \$15.84                        | Total Exited                         | 111 |  |  |  |  |
| Average Hourly Wage at Placement | \$14.22 | Average Hourly Wage at Placement (DW)    | \$33.30                        | Total Job Placements                 | 132 |  |  |  |  |
|                                  |         | Average Hourly Wage at Placement (Youth) | \$0.00                         | Total Participants with Disabilities | 91  |  |  |  |  |
|                                  |         | Credentials Received in PY17             | 7                              | Total Veterans                       | 20  |  |  |  |  |
|                                  |         | Credentials Received at Closure          | 10                             |                                      |     |  |  |  |  |