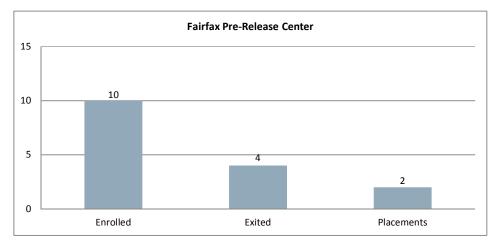

## Fairfax Pre-Release Center

Monthly Report

|                      | Jul-17  | Aug-17 | Sep-17 | Oct-17 | Nov-17 | Dec-17 | Jan-18 | Feb-18 | Mar-18 | Apr-18 | May-18 | Jun-18 |
|----------------------|---------|--------|--------|--------|--------|--------|--------|--------|--------|--------|--------|--------|
| Enrolled             | 3       |        |        |        |        |        |        |        |        |        |        |        |
| Placed in Employment | 2       |        |        |        |        |        |        |        |        |        |        |        |
| Exited               | 4       |        |        |        |        |        |        |        |        |        |        |        |
| Employed at Exit     | 3       |        |        |        |        |        |        |        |        |        |        |        |
| Unemployed at Exit   | 1       |        |        |        |        |        |        |        |        |        |        |        |
| Currently Employed   | 13      |        |        |        |        |        |        |        |        |        |        |        |
| Average Hourly Wage  | \$12.15 |        |        |        |        |        |        |        |        |        |        |        |

| Cumulative                       |           |
|----------------------------------|-----------|
| Enrolled                         | 833       |
| Non-Exited Placements            | 134       |
| Exited                           | 689       |
| Unemployed as Exit               | 119       |
| Employed at Exit                 | 555       |
| Insured by Federal Bonding       | 66        |
| Total Bonding Value              | \$330,000 |
| Total On the Job Trainings       | 29        |
| On the Job Training Expenditures | \$62,628  |
| Re-Offended                      | 67        |