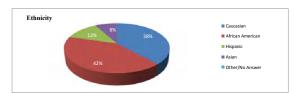

NWR        | 7   |
| ADC        | 7   |
| Referrals  | 0   |
| Released   | 143 |

| To Date Performance and Outcomes |        |          |  |  |  |  |
|----------------------------------|--------|----------|--|--|--|--|
|                                  | Outcom | es Goals |  |  |  |  |
| Enrollment Rate                  | 216%   | 100%     |  |  |  |  |
| Participation Rate               | 100%   | 90%      |  |  |  |  |
| Work readiness Rate              | 100%   | 80%      |  |  |  |  |
| Post-release Enrollment Rate     | 87%    | 80%      |  |  |  |  |
| Placement Rate                   | 64%    | 60%      |  |  |  |  |
| Employment Retention Rate        | 49%    | 70%      |  |  |  |  |
| Recidivism Rate                  | TBD    | 22%      |  |  |  |  |

## Client Demographics















## The SkillSource Group, Inc.

Virginia Financial Services Network (VFSN)

|                                  | Dec '15-<br>Jun '16 | Jul '16-<br>June '17 | Jul '17 | Aug '17 | Sept '17 | Oct '17 | Nov '17 | Dec '17 | Jan '18 | Feb '18 | Mar '18 | Apr '18 | May '18 | Jun '18 | Cumulative | Goals |
|----------------------------------|---------------------|----------------------|---------|---------|----------|---------|---------|---------|---------|---------|---------|---------|---------|---------|------------|-------|
| Provided Information on VFSN     | 666                 | 429                  | 9       |         |          |         |         |         |         |         |         |         |         |         | 1104       |       |
| Viewed VFSN Video                | 209