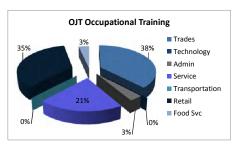

| OJTs / INDUSTRY                | Obligated | VASA   | VOR     | WIOA A/V | TOTAL   |   |
|--------------------------------|-----------|--------|---------|----------|---------|---|
| OJIS/ INDUSIKI                 | Funds     | Number | Percent | Number   | Percent |   |
| Accounting/Finance (AF)        | \$0       | 0      | 0.00%   | 0        | 0.00%   | 0 |
| Clerical / Administrative (CA) | \$0       | 0      | 0.00%   | 0        | 0.00%   | 0 |
| Construction / Trade (CT)      | \$0       | 0      | 0.00%   | 1        | 11.11%  | 1 |
| Education (Ed)                 | \$0       | 0      | 0.00%   | 0        | 0.00%   | 0 |
| Healthcare (He)                | \$0       | 0      | 0.00%   | 4        | 44.44%  | 4 |
| Hospitality / Services (HS)    | \$2,320   | 0      | 0.00%   | 2        | 22.22%  | 2 |
| Literacy Activities (LA)       | \$0       | 0      | 0.00%   | 0        | 0.00%   | 0 |
| Management/Business (MB)       | \$0       | 0      | 0.00%   | 1        | 11.11%  | 1 |
| Technology (Tech)              | \$2,700   | 0      | 0.00%   | 1        | 11.11%  | 1 |
| Transportation (Tr)            | \$0       | 0      | 0.00%   | 0        | 0.00%   | 0 |
| TOTAL                          | \$5,020   | 0      | 0.00%   | 9        | 100.00% | 9 |