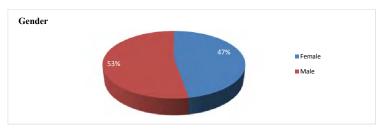

|         |         |         |         |         |         |         | 37         |       |
| Received Industry Credential     | 2                   | 5                    | 1       |         |          |         |         |         |         |         |         |         |         |         | 8          | 190   |
| Entered Employment               | 6                   | 17                   | 5       |         |          |         |         |         |         |         |         |         |         |         | 28         | 216   |
| Average Hourly Wage at Placement | \$17                | \$24                 | \$24    |         |          |         |         |         |         |         |         |         |         |         | \$22       |       |

#### Client Demographics











## BREAKDOWN REPORT ON ITAS AND OJTS

July 1, 2017 - July 31, 2017\*

| ITAs / INDUSTRY                | Obligated<br>Funds | Additional<br>Training<br>Expenses | WIOA   | YOUTH   | WIC<br>ADULT/DW/ | TOTAL   |    |
|--------------------------------|--------------------|------------------------------------|--------|---------|------------------|---------|----|
|                                |                    |                                    | Number | Percent | Number           | Percent |    |
| Accounting/Finance (AF)        | \$2,570            |                                    | 2      | 15.38%  | 2                | 5.41%   | 4  |
| Clerical / Administrative (CA) | \$228              |                                    | 0      | 0.00%   | 1                | 2.70%