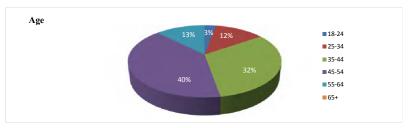

|         |         |         |         |         |         |         | 37         |       |
| Received Industry Credential     | 2                   | 5                    | 1       |         |          |         |         |         |         |         |         |         |         |         | 8          | 190   |
| Entered Employment               | 6                   | 17                   | 5       |         |          |         |         |         |         |         |         |         |         |         | 28         | 216   |
| Average Hourly Wage at Placement | \$17                | \$24                 | \$24    |         |          |         |         |         |         |         |         |         |         |         | \$22       |       |

#### Client Demographics











## BREAKDOWN REPORT ON ITAS AND OJTS

July 1, 2017 - July 31, 2017\*

| ITAs / INDUSTRY                | Obligated<br>Funds | Additional<br>Training<br>Expenses | WIOA   | YOUTH   | WIC<br>ADULT/DW/ | TOTAL   |    |
|--------------------------------|--------------------|------------------------------------|--------|---------|------------------|---------|----|
|                                |                    |                                    | Number | Percent | Number           | Percent |    |
| Accounting/Finance (AF)        | \$2,570            |                                    | 2      | 15.38%  | 2                | 5.41%   | 4  |
| Clerical / Administrative (CA) | \$228              |                                    | 0      | 0.00%   | 1                | 2.70%   | 1