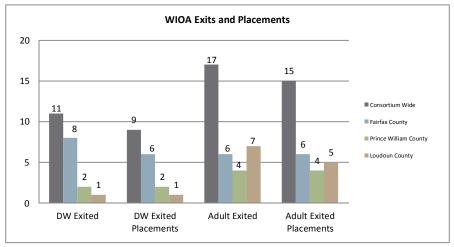

## Northern Virginia Workforce Innovation and Opportunity Act, Area XI

WIOA Adult, Dislocated Worker, and Youth Statistics (July 1, 2017- July 31, 2017)

| At-A-Glance                      |         |                                          |                                |                                      |     |  |  |  |  |
|----------------------------------|---------|------------------------------------------|--------------------------------|--------------------------------------|-----|--|--|--|--|
| One-Stop Services                |         | WIOA Services (Youth/Adult/DW)           | WIOA Services (Youth/Adult/DW) |                                      |     |  |  |  |  |
| Center Visits                    | 3,659   | Total Participants                       | 484                            |                                      |     |  |  |  |  |
| Unique One-Stop Visits           | 2,493   | WIOA Job Placements                      | 24                             | Total Enrolled                       | 676 |  |  |  |  |
| One-Stop Job Placements          | 40      | Average Hourly Wage at Placement (Adult) | \$15.84                        | Total Exited                         | 111 |  |  |  |  |
| Average Hourly Wage at Placement | \$14.22 | Average Hourly Wage at Placement (DW)    | \$33.30                        | Total Job Placements                 | 132 |  |  |  |  |
|                                  |         | Average Hourly Wage at Placement (Youth) | \$0.00                         | Total Participants with Disabilities | 91  |  |  |  |  |
|                                  |         | Credentials Received in PY17             | 7                              | Total Veterans                       | 20  |  |  |  |  |
|                                  |         | Credentials Received at Closure          | 10                             |                                      |     |  |  |  |  |