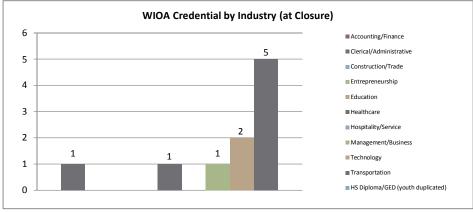

|
| Average Hourly Wage at Placement | \$14.22 | Average Hourly Wage at Placement (DW)    | \$33.30                        | Total Job Placements                 | 132 |  |  |  |  |
|                                  |         | Average Hourly Wage at Placement (Youth) | \$0.00                         | Total Participants with Disabilities | 91  |  |  |  |  |
|                                  |         | Credentials Received in PY17             | 7                              | Total Veterans                       | 20  |  |  |  |  |
|                                  |         | Credentials Received at Closure          | 10                             |                                      |     |  |  |  |  |





WIOA Breakdown - Adult, Dislocated Worker and Youth





Page 1











# Northern Virginia Workforce Innovation and Opportunity Act, Area XI

WIOA Grants and Other Programs Statistics (July 1, 2017- July 31, 2017)







Page 3

## **Non WIOA Grants**









Page 4

# Virginia Serious and Violent Offender Reentry Program Monthly Report

|                                  | Jul-17  | Aug-17 | Sep-17 | Oct-17 | Nov-17 | Dec-18 | Jan-18 | Feb-18 | Mar-18 | Apr-18 | May-18 | Jun-18 |
|----------------------------------|---------|--------|--------|--------|--------|--------|--------|--------|--------|--------|--------|--------|
| Active Caseload                  | 20      |        |        |        |        |        |        |        |        |        |        |        |
| Receiving Placement Services     | 20      |        |        |        |        |