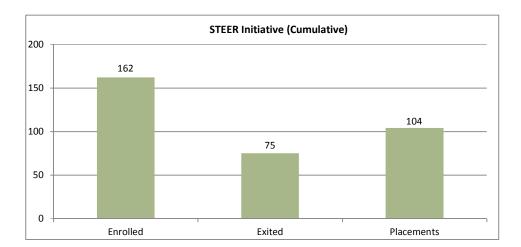

#### The SkillSource Group, Inc.

Success Through Education, Employment and Reintegration (STEER)

|                                  |                     |                     |             |        |        |        |        |        |        |        |        |        |        |        |            | To Date      |                  |
|----------------------------------|---------------------|---------------------|-------------|--------|--------|--------|--------|--------|--------|--------|--------|--------|--------|--------|------------|--------------|------------------|
|                                  | Jul-15 to<br>Jun-16 | Jul-16 to<br>Jun-17 | Jul-17      |        |        | 0.45   | N. 1   |        |        | Feb-18 |        |        |        | Jun-18 | Cumulative | Enrollment   | Program<br>Goals |
| Total Clients Enrolled           | 88                  | 71                  | Jul-17<br>3 | Aug-17 | Sep-17 | Oct-17 | Nov-17 | Dec-17 | Jan-18 | Feb-18 | Mar-18 | Apr-18 | May-18 | Jun-18 | 162        | Goal<br>216% | 150              |
| Pre-Release Center (WR)          | 54                  | 52                  | 3           |        |        |        |        |        |        |        |        |        |        |        | 102        | 21070        | 130              |
| AIB-Non-Work Release (NWR)       | 16                  | 12                  | 0           |        |        |        |        |        |        |        |        |        |        |        | 28         |              |                  |
| Adult Detention Center (ADC)     | 18                  | 5                   | 0           |        |        |        |        |        |        |        |        |        |        |        | 23         |              |                  |
| Public referrals                 | 0                   | 0                   | 0           |        |        |        |        |        |        |        |        |        |        |        | 0          |              |                  |
| Released                         | 58                  | 82                  | 3           |        |        |        |        |        |        |        |        |        |        |        | 143        |              |                  |
| Referral Partners (OAR, WIOA)    | 0                   | 2                   | 0           |        |        |        |        |        |        |        |        |        |        |        | 2          |              |                  |
| Active                           | 87                  | 71                  | 3           |        |        |        |        |        |        |        |        |        |        |        | 161        |              |                  |
| Inactive                         | 1                   | 62                  | 12          |        |        |        |        |        |        |        |        |        |        |        | 75         |              |                  |
| Enrolled in WIOA                 | 2                   | 0                   | 0           |        |        |        |        |        |        |        |        |        |        |        | 2          |              |                  |
| STEER Training Amount            | \$4,610             | \$7,980             | \$100       |        |        |        |        |        |        |        |        |        |        |        | \$12,690   |              |                  |
| WIOA Training Amount             | \$3,639             | \$1,606             | \$0         |        |        |        |        |        |        |        |        |        |        |        | \$5,245    |              |                  |
| Completed Training               | 40                  | 39                  | 2           |        |        |        |        |        |        |        |        |        |        |        | 81         |              |                  |
| Received Credential              | 39                  | 35                  | 1           |        |        |        |        |        |        |        |        |        |        |        | 75         |              |                  |
| Federal Bonding                  | 4                   | 7                   | 0           |        |        |        |        |        |        |        |        |        |        |        | 11         |              |                  |
| Entered Employment               | 52                  | 50                  | 2           |        |        |        |        |        |        |        |        |        |        |        | 104        |              |                  |
| Clients Exited                   | 2                   | 61                  | 12          |        |        |        |        |        |        |        |        |        |        |        | 75         |              |                  |
| Violation                        | 9                   | 22                  | 2           |        |        |        |        |        |        |        |        |        |        |        | 33         |              |                  |
| Re-offended                      | 0                   | 2                   | 0           |        |        |        |        |        |        |        |        |        |        |        | 2          |              |                  |
| EIP                              | 1                   | 2                   | 0           |        |        |        |        |        |        |        |        |        |        |        | 3          |              |                  |
| Recidivism Rate                  | TBD                 | TBD                 | TBD         |        |        |        |        |        |        |        |        |        |        |        | TBD        |              |                  |
| Dropped Out of Services          | 2                   | 0                   | 0           |        |        |        |        |        |        |        |        |        |        |        | 2          |              |                  |
| Employment at Exit               | 1                   | 19                  | 2           |        |        |        |        |        |        |        |        |        |        |        | 22         |              |                  |
| Average Hourly Wage at Placement | \$9.45              | \$10.66             | \$11.50     |        |        |        |        |        |        |        |        |        |        |        | \$10.54    |              |                  |