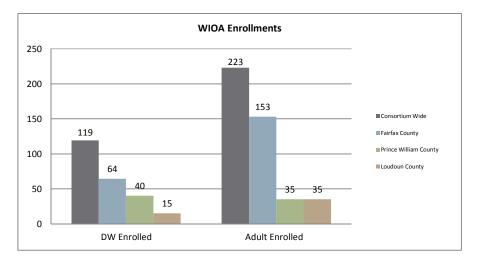

## Northern Virginia Workforce Innovation and Opportunity Act, Area XI

WIOA Adult, Dislocated Worker, and Youth Statistics (July 1, 2017- July 31, 2017)

| At-A-Glance                      |         |                                          |                                |                                      |     |  |  |  |  |
|----------------------------------|---------|------------------------------------------|--------------------------------|--------------------------------------|-----|--|--|--|--|
| One-Stop Services                |         | WIOA Services (Youth/Adult/DW)           | WIOA Services (Youth/Adult/DW) |                                      |     |  |  |  |  |
| Center Visits                    | 3,659   | Total Participants                       | 484                            |                                      |     |  |  |  |  |
| Unique One-Stop Visits           | 2,493   | WIOA Job Placements                      | 24                             | Total Enrolled                       | 676 |  |  |  |  |
| One-Stop Job Placements          | 40      | Average Hourly Wage at Placement (Adult) | \$15.84                        | Total Exited                         | 111 |  |  |  |  |
| Average Hourly Wage at Placement | \$14.22 | Average Hourly Wage at Placement (DW)    | \$33.30                        | Total Job Placements                 | 132 |  |  |  |  |
|                                  |         | Average Hourly Wage at Placement (Youth) | \$0.00                         | Total Participants with Disabilities | 91  |  |  |  |  |
|                                  |         | Credentials Received in PY17             | 7                              | Total Veterans                       | 20  |  |  |  |  |
|                                  |         | Credentials Received at Closure          | 10                             |                                      |     |  |  |  |  |