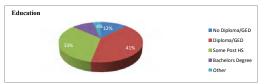

R        | 7   |
| ADC        | 7   |
| Referrals  | 0   |
| Released   | 143 |

| To Date Performance and Outcomes |        |          |  |  |  |  |
|----------------------------------|--------|----------|--|--|--|--|
|                                  | Outcom | es Goals |  |  |  |  |
| Enrollment Rate                  | 216%   | 100%     |  |  |  |  |
| Participation Rate               | 100%   | 90%      |  |  |  |  |
| Work readiness Rate              | 100%   | 80%      |  |  |  |  |
| Post-release Enrollment Rate     | 87%    | 80%      |  |  |  |  |
| Placement Rate                   | 64%    | 60%      |  |  |  |  |
| Employment Retention Rate        | 49%    | 70%      |  |  |  |  |
| Recidivism Rate                  | TBD    | 22%      |  |  |  |  |

## Client Demographics















## The SkillSource Group, Inc.

Virginia Financial Services Network (VFSN)

|                                  | Dec '15-<br>Jun '16 | Jul '16-<br>June '17 | Jul '17 | Aug '17 | Sept '17 | Oct '17 | Nov '17 | Dec '17 | Jan '18 | Feb '18 | Mar '18 | Apr '18 | May '18 | Jun '18 | Cumulative | Goals |
|----------------------------------|---------------------|----------------------|---------|---------|----------|---------|---------|---------|---------|---------|---------|---------|---------|---------|------------|-------|
| Provided Information on VFSN     | 666                 | 429                  | 9       |         |          |         |         |         |         |         |         |         |         |         | 1104       |       |
| Viewed VFSN Video                | 209