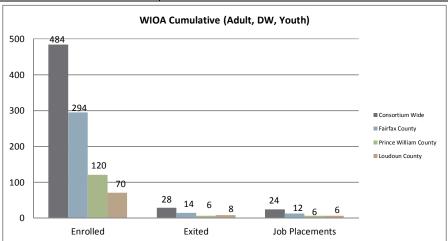

## Northern Virginia Workforce Innovation and Opportunity Act, Area XI

WIOA Adult, Dislocated Worker, and Youth Statistics (July 1, 2017- July 31, 2017)

| At-A-Glance                      |         |                                          |                                |                                      |     |  |  |  |  |
|----------------------------------|---------|------------------------------------------|--------------------------------|--------------------------------------|-----|--|--|--|--|
| One-Stop Services                |         | WIOA Services (Youth/Adult/DW)           | WIOA Services (Youth/Adult/DW) |                                      |     |  |  |  |  |
| Center Visits                    | 3,659   | Total Participants                       | 484                            |                                      |     |  |  |  |  |
| Unique One-Stop Visits           | 2,493   | WIOA Job Placements                      | 24                             | Total Enrolled                       | 676 |  |  |  |  |
| One-Stop Job Placements          | 40      | Average Hourly Wage at Placement (Adult) | \$15.84                        | Total Exited                         | 111 |  |  |  |  |
| Average Hourly Wage at Placement | \$14.22 | Average Hourly Wage at Placement (DW)    | \$33.30                        | Total Job Placements                 | 132 |  |  |  |  |
|                                  |         | Average Hourly Wage at Placement (Youth) | \$0.00                         | Total Participants with Disabilities | 91  |  |  |  |  |
|                                  |         | Credentials Received in PY17             | 7                              | Total Veterans                       | 20  |  |  |  |  |
|                                  |         | Credentials Received at Closure          | 10                             |                                      |     |  |  |  |  |