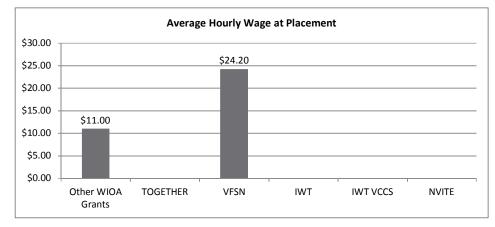

## The SkillSource Group, Inc.

Virginia Financial Services Network (VFSN)

|                                  | Dec '15-<br>Jun '16 | Jul '16-<br>June '17 | Jul '17 | Aug '17 | Sept '17 | Oct '17 | Nov '17 | Dec '17 | Jan '18 | Feb '18 | Mar '18 | Apr '18 | May '18 | Jun '18 | Cumulative | Goals |
|----------------------------------|---------------------|----------------------|---------|---------|----------|---------|---------|---------|---------|---------|---------|---------|---------|---------|------------|-------|
| Provided Information on VFSN     | 666                 | 429                  | 9       |         |          |         |         |         |         |         |         |         |         |         | 1104       |       |
| Viewed VFSN Video                | 209                 | 429                  | 9       |         |          |         |         |         |         |         |         |         |         |         | 647        |       |
| Interested in VFSN               | 100                 | 142                  | 4       |         |          |         |         |         |         |         |         |         |         |         | 246        |       |
| Applied for VFSN                 | 26                  | 99                   | 1       |         |          |         |         |         |         |         |         |         |         |         | 126        | 600   |
| Treatment                        | 13                  | 45                   | 0       |         |          |         |         |         |         |         |         |         |         |         | 58         | 300   |
| Control                          | 13                  | 44                   | 1       |         |          |         |         |         |         |         |         |         |         |         | 58         | 300   |
| Veterans                         | 4                   | 10                   | 0       |         |          |         |         |         |         |         |         |         |         |         | 14         |       |
| Receiving Financial Coaching     | 15                  | 57                   | 0       |         |          |         |         |         |         |         |         |         |         |         | 72         |       |
| Receiving WIOA Training          | 4                   | 50                   | 2       |         |          |         |         |         |         |         |         |         |         |         | 56         |       |
| Clients Exited                   | 6                   | 26                   | 5       |         |          |         |         |         |         |         |         |         |         |         | 37         |       |
| Received Industry Credential     | 2                   | 5                    | 1       |         |          |         |         |         |         |         |         |         |         |         | 8          | 190   |
| Entered Employment               | 6                   | 17                   | 5       |         |          |         |         |         |         |         |         |         |         |         | 28         | 216   |
| Average Hourly Wage at Placement | \$17                | \$24                 | \$24    |         |          |         |         |         |         |         |         |         |         |         | \$22       |       |