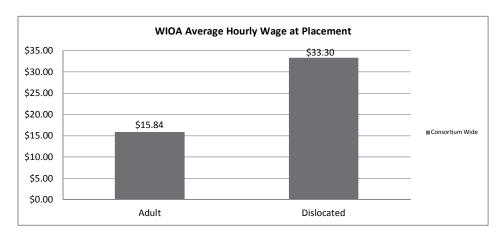

## Northern Virginia Workforce Innovation and Opportunity Act, Area XI

WIOA Adult, Dislocated Worker, and Youth Statistics (July 1, 2017- July 31, 2017)

| At-A-Glance                      |         |                                          |                                |                                      |     |  |  |  |  |
|----------------------------------|---------|------------------------------------------|--------------------------------|--------------------------------------|-----|--|--|--|--|
| One-Stop Services                |         | WIOA Services (Youth/Adult/DW)           | WIOA Services (Youth/Adult/DW) |                                      |     |  |  |  |  |
| Center Visits                    | 3,659   | Total Participants                       | 484                            |                                      |     |  |  |  |  |
| Unique One-Stop Visits           | 2,493   | WIOA Job Placements                      | 24                             | Total Enrolled                       | 676 |  |  |  |  |
| One-Stop Job Placements          | 40      | Average Hourly Wage at Placement (Adult) | \$15.84                        | Total Exited                         | 111 |  |  |  |  |
| Average Hourly Wage at Placement | \$14.22 | Average Hourly Wage at Placement (DW)    | \$33.30                        | Total Job Placements                 | 132 |  |  |  |  |
|                                  |         | Average Hourly Wage at Placement (Youth) | \$0.00                         | Total Participants with Disabilities | 91  |  |  |  |  |
|                                  |         | Credentials Received in PY17             | 7                              | Total Veterans                       | 20  |  |  |  |  |
|                                  |         | Credentials Received at Closure          | 10                             |                                      |     |  |  |  |  |