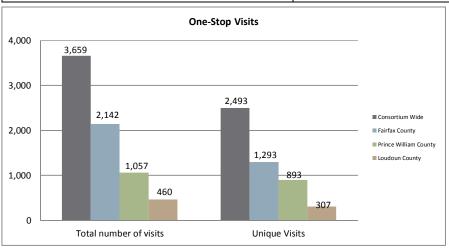

## Northern Virginia Workforce Innovation and Opportunity Act, Area XI

WIOA Adult, Dislocated Worker, and Youth Statistics (July 1, 2017- July 31, 2017)

| At-A-Glance                      |         |                                          |                                |                                      |     |  |  |  |  |
|----------------------------------|---------|------------------------------------------|--------------------------------|--------------------------------------|-----|--|--|--|--|
| One-Stop Services                |         | WIOA Services (Youth/Adult/DW)           | WIOA Services (Youth/Adult/DW) |                                      |     |  |  |  |  |
| Center Visits                    | 3,659   | Total Participants                       | 484                            |                                      |     |  |  |  |  |
| Unique One-Stop Visits           | 2,493   | WIOA Job Placements                      | 24                             | Total Enrolled                       | 676 |  |  |  |  |
| One-Stop Job Placements          | 40      | Average Hourly Wage at Placement (Adult) | \$15.84                        | Total Exited                         | 111 |  |  |  |  |
| Average Hourly Wage at Placement | \$14.22 | Average Hourly Wage at Placement (DW)    | \$33.30                        | Total Job Placements                 | 132 |  |  |  |  |
|                                  |         | Average Hourly Wage at Placement (Youth) | \$0.00                         | Total Participants with Disabilities | 91  |  |  |  |  |
|                                  |         | Credentials Received in PY17             | 7                              | Total Veterans                       | 20  |  |  |  |  |
|                                  |         | Credentials Received at Closure          | 10                             |                                      |     |  |  |  |  |