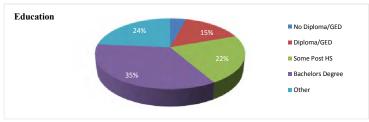

|         |         |         |         |         |         |         | 37         |       |
| Received Industry Credential     | 2                   | 5                    | 1       |         |          |         |         |         |         |         |         |         |         |         | 8          | 190   |
| Entered Employment               | 6                   | 17                   | 5       |         |          |         |         |         |         |         |         |         |         |         | 28         | 216   |
| Average Hourly Wage at Placement | \$17                | \$24                 | \$24    |         |          |         |         |         |         |         |         |         |         |         | \$22       |       |

#### Client Demographics











## BREAKDOWN REPORT ON ITAS AND OJTS

July 1, 2017 - July 31, 2017\*

| ITAs / INDUSTRY                | Obligated<br>Funds | Additional<br>Training<br>Expenses | WIOA   | YOUTH   | WIC<br>ADULT/DW/ | TOTAL   |    |
|--------------------------------|--------------------|------------------------------------|--------|---------|------------------|---------|----|
|                                |                    |                                    | Number | Percent | Number           | Percent |    |
| Accounting/Finance (AF)        | \$2,570            |                                    | 2      | 15.38%  | 2                | 5.41%   | 4  |
| Clerical / Administrative (CA) | \$228              |                                    | 0      | 0.00%   | 1                | 2.70%