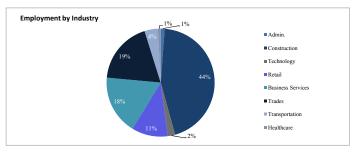

|
| Re-Offended                       | 23           |
| Insured by Federal Bonding        | 88           |
| Total Bonding Value               | \$445,000    |
| Training Expenditures             | \$397,155    |
|                                   |              |

| July               |                   |               |                |           |
|--------------------|-------------------|---------------|----------------|-----------|
| Position           | Industry          | Starting Wage | Hours Per Week | Benefits? |
| Landscaper         | Business Services | \$14.00       | 40             | No        |
| Dish Washer/Server | Food Industry     | \$7.50        | 25             | No        |

Recidivism Rate: 4%

<sup>\*\*</sup>Exited participants may be returned to program









 $<sup>*</sup> Multiple\ placements\ may\ be\ made\ for\ one\ participant$ 

## Fairfax Pre-Release Center

Monthly Report

|                      | Jul-17  | Aug-17 | Sep-17 | Oct-17 | Nov-17 | Dec-17 | Jan-18 | Feb-18 | Mar-18 | Apr-18 | May-18 | Jun-18 |
|----------------------|---------|--------|--------|--------|--------|--------|--------|--------|--------|--------|--------|--------|
| Enrolled             | 3       |        |        |        |        |        |        |        |        |        |        |        |
| Placed in Employment | 2       |        |        |        |        |        |        |        |        |        |        |        |
| Exited               | 4       |        |        |        |        |        |        |        |        |        |        |        |
| Em