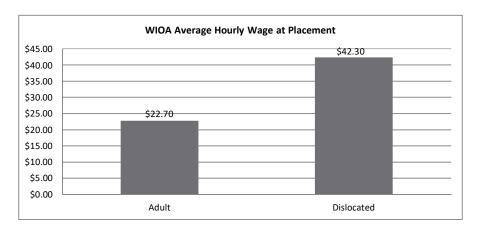

#### Northern Virginia Workforce Development Area, LWDA XI

WIOA Adult, Dislocated Worker, and Youth Statistics (July 1, 2019- July 31, 2019)

| At-A-Glance                      |         |                                          |                                |                                      |     |  |  |  |  |  |
|----------------------------------|---------|------------------------------------------|--------------------------------|--------------------------------------|-----|--|--|--|--|--|
| One-Stop Services                |         | WIOA Services (Youth/Adult/DW)           | WIOA Services (Youth/Adult/DW) |                                      |     |  |  |  |  |  |
| Center Visits                    | 3,855   | Total Participants                       | 520                            |                                      |     |  |  |  |  |  |
| Unique One-Stop Visits           | 1,769   | WIOA Job Placements                      | 14                             | Total Enrolled                       | 526 |  |  |  |  |  |
| One-Stop Job Placements          | 35      | Average Hourly Wage at Placement (Adult) | \$22.70                        | Total Exited                         | 16  |  |  |  |  |  |
| Average Hourly Wage at Placement | \$16.07 | Average Hourly Wage at Placement (DW)    | \$42.30                        | Total Job Placements                 | 14  |  |  |  |  |  |
|                                  |         | Average Hourly Wage at Placement (Youth) | \$12.06                        | Total Participants with Disabilities | 99  |  |  |  |  |  |
|                                  |         | Credentials Received in PY19             | 11                             | Total Veterans                       | 24  |  |  |  |  |  |
|                                  |         | Credentials Received at Closure          | 13                             |                                      |     |  |  |  |  |  |

#### WIOA Breakdown - Adult, Dislocated Worker and Youth

Page 1