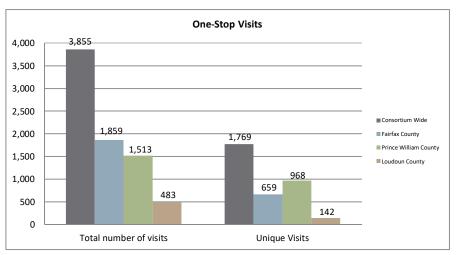

#### Northern Virginia Workforce Development Area, LWDA XI

WIOA Adult, Dislocated Worker, and Youth Statistics (July 1, 2019- July 31, 2019)

| At-A-Glance                      |         |                                          |                                |                                      |     |  |  |  |  |  |
|----------------------------------|---------|------------------------------------------|--------------------------------|--------------------------------------|-----|--|--|--|--|--|
| One-Stop Services                |         | WIOA Services (Youth/Adult/DW)           | WIOA Services (Youth/Adult/DW) |                                      |     |  |  |  |  |  |
| Center Visits                    | 3,855   | Total Participants                       | 520                            |                                      |     |  |  |  |  |  |
| Unique One-Stop Visits           | 1,769   | WIOA Job Placements                      | 14                             | Total Enrolled                       | 526 |  |  |  |  |  |
| One-Stop Job Placements          | 35      | Average Hourly Wage at Placement (Adult) | \$22.70                        | Total Exited                         | 16  |  |  |  |  |  |
| Average Hourly Wage at Placement | \$16.07 | Average Hourly Wage at Placement (DW)    | \$42.30                        | Total Job Placements                 | 14  |  |  |  |  |  |
|                                  |         | Average Hourly Wage at Placement (Youth) | \$12.06                        | Total Participants with Disabilities | 99  |  |  |  |  |  |
|                                  |         | Credentials Received in PY19             | 11                             | Total Veterans                       | 24  |  |  |  |  |  |
|                                  |         | Credentials Received at Closure          | 13                             |                                      |     |  |  |  |  |  |

#### WIOA Breakdown - Adult, Dislocated Worker and Youth

Page 1