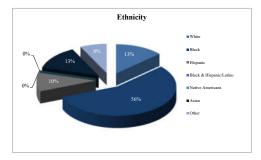

|        |
| Average Unsubsidized Wage               | \$13.61 |        |        |        |        |        |        |        |        |        |        |        |
| Active Host Site Agencies               | 32      |        |        |        |        |        |        |        |        |        |        |        |
| Host Site Agencies Contacted            | 14      |        |        |        |        |        |        |        |        |        |        |        |
| Referral from WIOA One Stop Centers     | 3       |        |        |        |        |        |        |        |        |        |        |        |
| Dual Enrolled with WIOA                 | 0       |        |        |        |        |        |        |        |        |        |        |        |

#### Demographics