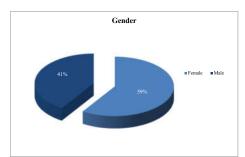

|        |
| Average Unsubsidized Wage               | \$13.61 |        |        |        |        |        |        |        |        |        |        |        |
| Active Host Site Agencies               | 32      |        |        |        |        |        |        |        |        |        |        |        |
| Host Site Agencies Contacted            | 14      |        |        |        |        |        |        |        |        |        |        |        |
| Referral from WIOA One Stop Centers     | 3       |        |        |        |        |        |        |        |        |        |        |        |
| Dual Enrolled with WIOA                 | 0       |        |        |        |        |        |        |        |        |        |        |        |

#### Demographics