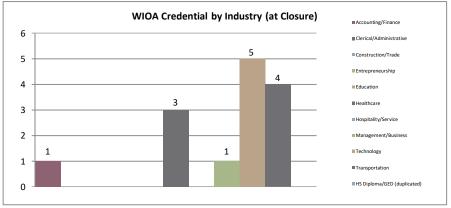

Hourly Wage at Placement (DW)    | \$42.30                        | Total Job Placements                 | 14  |  |  |  |  |  |
|                                  |         | Average Hourly Wage at Placement (Youth) | \$12.06                        | Total Participants with Disabilities | 99  |  |  |  |  |  |
|                                  |         | Credentials Received in PY19             | 11                             | Total Veterans                       | 24  |  |  |  |  |  |
|                                  |         | Credentials Received at Closure          | 13                             |                                      |     |  |  |  |  |  |





\*IWT not included, see Page 3 for Data

#### WIOA Breakdown - Adult, Dislocated Worker and Youth





Page 1











#### Northern Virginia Workforce Development Area, LWDA XI

WIOA Grants and Other Programs Statistics (July 1, 2019- July 31, 2019)

Non WIOA Grants





Page 3

#### Fairfax AIB (Alternative Incarceration Branch) Center

Monthly Report

|                      | Jul-19  | Aug-19 | Sep-19 | Oct-19 | Nov-19 | Dec-19 | Jan-20 | Feb-20 | Mar-20 | Apr-20 | May-20 | Jun-20 |
|----------------------|---------|--------|--------|--------|--------|--------|--------|--------|--------|--------|--------|--------|
| Enrolled             | 4       |        |        |        |        |        |        |        |        |        |        |        |
| Placed in Employment | 0       |        |        |        |        |        |        |        |        |        |        |        |
| Exited