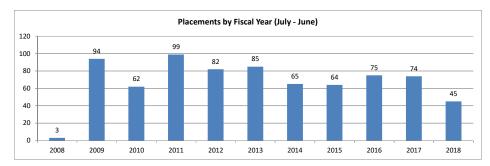

### Northern Virginia Workforce Area #11 SCSEP Monthly Report

| SCSEP Eligible Clients Identified       | Jul-19  | Aug-19 | Sep-19 | Oct-19 | Nov-19 | Dec-19 | Jan-20 | Feb-20 | Mar-20 | Apr-20 | May-20 | Jun-20 |
|-----------------------------------------|---------|--------|--------|--------|--------|--------|--------|--------|--------|--------|--------|--------|
| SCSEP Enrolled Participants             | 65      |        |        |        |        |        |        |        |        |        |        |        |
| Average Age of Enrolled                 | 66      |        |        |        |        |        |        |        |        |        |        |        |
| New SCSEP Eligible Clients Identified   | 7       |        |        |        |        |        |        |        |        |        |        |        |
| Referred to Identified Host Site Agency | 2       |        |        |        |        |        |        |        |        |        |        |        |
| Entered SCSEP Training                  | 1       |        |        |        |        |        |        |        |        |        |        |        |
| Exited from Program                     | 6       |        |        |        |        |        |        |        |        |        |        |        |
| Attained Employment                     | 4       |        |        |        |        |        |        |        |        |        |        |        |
| Retained Emloyment                      | 4       |        |        |        |        |        |        |        |        |        |        |        |
| Average Unsubsidized Wage               | \$13.61 |        |        |        |        |        |        |        |        |        |        |        |
| Active Host Site Agencies               | 32      |        |        |        |        |        |        |        |        |        |        |        |
| Host Site Agencies Contacted            | 14      |        |        |        |        |        |        |        |        |        |        |        |
| Referral from WIOA One Stop Centers     | 3       |        |        |        |        |        |        |        |        |        |        |        |
| Dual Enrolled with WIOA                 | 0       |        |        |        |        |        |        |        |        |        |        |        |