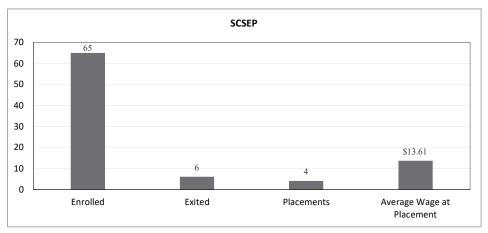

### Northern Virginia Workforce Area #11 SCSEP Monthly Report

| SCSEP Eligible Clients Identified       | Jul-19  | Aug-19 | Sep-19 | Oct-19 | Nov-19 | Dec-19 | Jan-20 | Feb-20 | Mar-20 | Apr-20 | May-20 | Jun-20 |
|-----------------------------------------|---------|--------|--------|--------|--------|--------|--------|--------|--------|--------|--------|--------|
| SCSEP Enrolled Participants             | 65      |        |        |        |        |        |        |        |        |        |        |        |
| Average Age of Enrolled                 | 66      |        |        |        |        |        |        |        |        |        |        |        |
| New SCSEP Eligible Clients Identified   | 7       |        |        |        |        |        |        |        |        |        |        |        |
| Referred to Identified Host Site Agency | 2       |        |        |        |        |        |        |        |        |        |        |        |
| Entered SCSEP Training                  | 1       |        |        |        |        |        |        |        |        |        |        |        |
| Exited from Program                     | 6       |        |        |        |        |        |        |        |        |        |        |        |
| Attained Employment                     | 4       |        |        |        |        |        |        |        |        |        |        |        |
| Retained Emloyment                      | 4       |        |        |        |        |        |        |        |        |        |        |        |
| Average Unsubsidized Wage               | \$13.61 |        |        |        |        |        |        |        |        |        |        |        |
| Active Host Site Agencies               | 32      |        |        |        |        |        |        |        |        |        |        |        |
| Host Site Agencies Contacted            | 14      |        |        |        |        |        |        |        |        |        |        |        |
| Referral from WIOA One Stop Centers     | 3       |        |        |        |        |        |        |        |        |        |        |        |
| Dual Enrolled with WIOA                 | 0       |        |        |        |        |        |        |        |        |        |        |        |