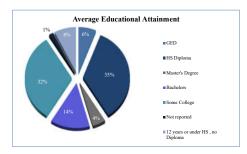

|        |
| Average Unsubsidized Wage               | \$13.61 |        |        |        |        |        |        |        |        |        |        |        |
| Active Host Site Agencies               | 32      |        |        |        |        |        |        |        |        |        |        |        |
| Host Site Agencies Contacted            | 14      |        |        |        |        |        |        |        |        |        |        |        |
| Referral from WIOA One Stop Centers     | 3       |        |        |        |        |        |        |        |        |        |        |        |
| Dual Enrolled with WIOA                 | 0       |        |        |        |        |        |        |        |        |        |        |        |

#### Demographics