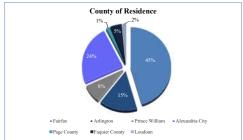

|
| Average Unsubsidized Wage               | \$13.61 |        |        |        |        |        |        |        |        |        |        |        |
| Active Host Site Agencies               | 32      |        |        |        |        |        |        |        |        |        |        |        |
| Host Site Agencies Contacted            | 14      |        |        |        |        |        |        |        |        |        |        |        |
| Referral from WIOA One Stop Centers     | 3       |        |        |        |        |        |        |        |        |        |        |        |
| Dual Enrolled with WIOA                 | 0       |        |        |        |        |        |        |        |        |        |        |        |

#### Demographics