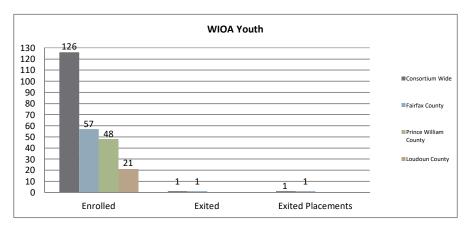

ourly Wage at Placement (DW)    | \$42.30                        | Total Job Placements                 | 14  |  |  |  |  |  |
|                                  |         | Average Hourly Wage at Placement (Youth) | \$12.06                        | Total Participants with Disabilities | 99  |  |  |  |  |  |
|                                  |         | Credentials Received in PY19             | 11                             | Total Veterans                       | 24  |  |  |  |  |  |
|                                  |         | Credentials Received at Closure          | 13                             |                                      |     |  |  |  |  |  |





\*IWT not included, see Page 3 for Data

#### WIOA Breakdown - Adult, Dislocated Worker and Youth





Page 1











#### Northern Virginia Workforce Development Area, LWDA XI

WIOA Grants and Other Programs Statistics (July 1, 2019- July 31, 2019)

Non WIOA Grants





Page 3

#### Fairfax AIB (Alternative Incarceration Branch) Center

Monthly Report

|                      | Jul-19  | Aug-19 | Sep-19 | Oct-19 | Nov-19 | Dec-19 | Jan-20 | Feb-20 | Mar-20 | Apr-20 | May-20 | Jun-20 |
|----------------------|---------|--------|--------|--------|--------|--------|--------|--------|--------|--------|--------|--------|
| Enrolled             | 4       |        |        |        |        |        |        |        |        |        |        |        |
| Placed in Employment | 0       |        |        |        |        |        |        |        |        |        |        |        |
| Exited               |