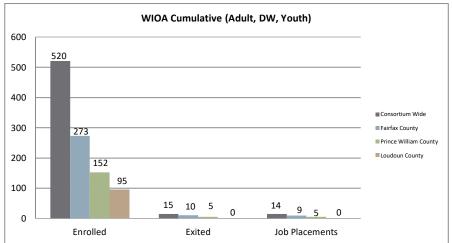

#### Northern Virginia Workforce Development Area, LWDA XI

WIOA Adult, Dislocated Worker, and Youth Statistics (July 1, 2019- July 31, 2019)

| At-A-Glance                      |         |                                          |                                |                                      |     |  |  |  |  |  |
|----------------------------------|---------|------------------------------------------|--------------------------------|--------------------------------------|-----|--|--|--|--|--|
| One-Stop Services                |         | WIOA Services (Youth/Adult/DW)           | WIOA Services (Youth/Adult/DW) |                                      |     |  |  |  |  |  |
| Center Visits                    | 3,855   | Total Participants                       | 520                            |                                      |     |  |  |  |  |  |
| Unique One-Stop Visits           | 1,769   | WIOA Job Placements                      | 14                             | Total Enrolled                       | 526 |  |  |  |  |  |
| One-Stop Job Placements          | 35      | Average Hourly Wage at Placement (Adult) | \$22.70                        | Total Exited                         | 16  |  |  |  |  |  |
| Average Hourly Wage at Placement | \$16.07 | Average Hourly Wage at Placement (DW)    | \$42.30                        | Total Job Placements                 | 14  |  |  |  |  |  |
|                                  |         | Average Hourly Wage at Placement (Youth) | \$12.06                        | Total Participants with Disabilities | 99  |  |  |  |  |  |
|                                  |         | Credentials Received in PY19             | 11                             | Total Veterans                       | 24  |  |  |  |  |  |
|                                  |         | Credentials Received at Closure          | 13                             |                                      |     |  |  |  |  |  |

#### WIOA Breakdown - Adult, Dislocated Worker and Youth

Page 1