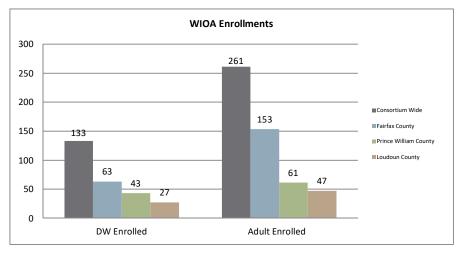

#### Northern Virginia Workforce Development Area, LWDA XI

WIOA Adult, Dislocated Worker, and Youth Statistics (July 1, 2019- July 31, 2019)

| At-A-Glance                      |         |                                          |                                |                                      |     |  |  |  |  |  |
|----------------------------------|---------|------------------------------------------|--------------------------------|--------------------------------------|-----|--|--|--|--|--|
| One-Stop Services                |         | WIOA Services (Youth/Adult/DW)           | WIOA Services (Youth/Adult/DW) |                                      |     |  |  |  |  |  |
| Center Visits                    | 3,855   | Total Participants                       | 520                            |                                      |     |  |  |  |  |  |
| Unique One-Stop Visits           | 1,769   | WIOA Job Placements                      | 14                             | Total Enrolled                       | 526 |  |  |  |  |  |
| One-Stop Job Placements          | 35      | Average Hourly Wage at Placement (Adult) | \$22.70                        | Total Exited                         | 16  |  |  |  |  |  |
| Average Hourly Wage at Placement | \$16.07 | Average Hourly Wage at Placement (DW)    | \$42.30                        | Total Job Placements                 | 14  |  |  |  |  |  |
|                                  |         | Average Hourly Wage at Placement (Youth) | \$12.06                        | Total Participants with Disabilities | 99  |  |  |  |  |  |
|                                  |         | Credentials Received in PY19             | 11                             | Total Veterans                       | 24  |  |  |  |  |  |
|                                  |         | Credentials Received at Closure          | 13                             |                                      |     |  |  |  |  |  |

#### WIOA Breakdown - Adult, Dislocated Worker and Youth

Page 1