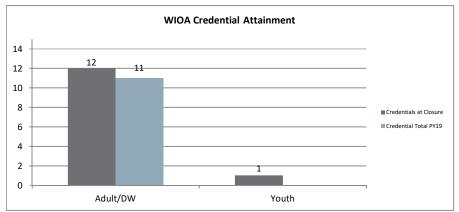

#### Northern Virginia Workforce Development Area, LWDA XI

WIOA Adult, Dislocated Worker, and Youth Statistics (July 1, 2019- July 31, 2019)

| At-A-Glance                      |         |                                          |                                |                                      |     |  |  |  |  |  |
|----------------------------------|---------|------------------------------------------|--------------------------------|--------------------------------------|-----|--|--|--|--|--|
| One-Stop Services                |         | WIOA Services (Youth/Adult/DW)           | WIOA Services (Youth/Adult/DW) |                                      |     |  |  |  |  |  |
| Center Visits                    | 3,855   | Total Participants                       | 520                            |                                      |     |  |  |  |  |  |
| Unique One-Stop Visits           | 1,769   | WIOA Job Placements                      | 14                             | Total Enrolled                       | 526 |  |  |  |  |  |
| One-Stop Job Placements          | 35      | Average Hourly Wage at Placement (Adult) | \$22.70                        | Total Exited                         | 16  |  |  |  |  |  |
| Average Hourly Wage at Placement | \$16.07 | Average Hourly Wage at Placement (DW)    | \$42.30                        | Total Job Placements                 | 14  |  |  |  |  |  |
|                                  |         | Average Hourly Wage at Placement (Youth) | \$12.06                        | Total Participants with Disabilities | 99  |  |  |  |  |  |
|                                  |         | Credentials Received in PY19             | 11                             | Total Veterans                       | 24  |  |  |  |  |  |
|                                  |         | Credentials Received at Closure          | 13                             |                                      |     |  |  |  |  |  |

#### WIOA Breakdown - Adult, Dislocated Worker and Youth

Page 1