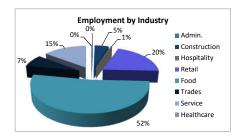

### Northern Virginia Workforce Area #11 SCSEP Monthly Report

| SCSEP Eligible Clients Identified       | Jul-19  | Aug-19 | Sep-19 | Oct-19 | Nov-19 | Dec-19 | Jan-20 | Feb-20 | Mar-20 | Apr-20 | May-20 | Jun-20 |
|-----------------------------------------|---------|--------|--------|--------|--------|--------|--------|--------|--------|--------|--------|--------|
| SCSEP Enrolled Participants             | 65      |        |        |        |        |        |        |        |        |        |        |        |
| Average Age of Enrolled                 | 66      |        |        |        |        |        |        |        |        |        |        |        |
| New SCSEP Eligible Clients Identified   | 7       |        |        |        |        |        |        |        |        |        |        |        |
| Referred to Identified Host Site Agency | 2       |        |        |        |        |        |        |        |        |        |        |        |
| Entered SCSEP Training                  | 1       |        |        |        |        |        |        |        |        |        |        |        |
| Exited from Program                     | 6       |        |        |        |        |        |        |        |        |        |        |        |
| Attained Employment                     | 4       |        |        |        |        |        |        |        |        |        |        |        |
| Retained Emloyment                      | 4       |        |        |        |        |        |        |        |        |        |        |        |
| Average Unsubsidized Wage               | \$13.61 |        |        |        |        |        |        |        |        |        |        |        |
| Active Host Site Agencies               | 32      |        |        |        |        |        |        |        |        |        |        |        |
| Host Site Agencies Contacted            | 14      |        |        |        |        |        |        |        |        |        |        |        |
| Referral from WIOA One Stop Centers     | 3       |        |        |        |        |        |        |        |        |        |        |        |
| Dual Enrolled with WIOA                 | 0       |        |        |        |        |        |        |        |        |        |        |        |