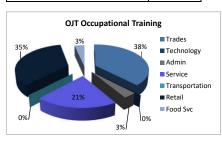

#### BREAKDOWN REPORT ON ITAS AND OJTS

July 1, 2019 - July 31, 2019

| ITAs / INDUSTRY                | Obligated<br>Funds | Additional<br>Training | WIOA   | YOUTH   | WIOA AD | TOTAL   |    |
|--------------------------------|--------------------|------------------------|--------|---------|---------|---------|----|
|                                |                    | Expenses               | Number | Percent | Number  | Percent |    |
| Accounting/Finance (AF)        | \$915              |                        | 0      | 0.00%   | 1       | 2.27%   | 1  |
| Clerical / Administrative (CA) | \$560              |                        | 0      | 0.00%   | 2       | 4.55%   | 2  |
| Construction / Trade (CT)      | \$0                |                        | 0      | 0.00%   | 0       | 0.00%   | 0  |
| Education (Ed)                 | \$0                |                        | 0      | 0.00%   | 0       | 0.00%   | 0  |
| Healthcare (He)                | \$32,463           |                        | 6      | 75.00%  | 6       | 13.64%  | 12 |
| Hospitality / Services (HS)    | \$0                |                        | 0      | 0.00%   | 0       | 0.00%   | 0  |
| Literacy Activities (LA)       | \$0                |                        | 0      | 0.00%   | 0       | 0.00%   | 0  |
| Management/Business (MB)       | \$11,323           |                        | 0      | 0.00%   | 6       | 13.64%  | 6  |
| Technology (Tech)              | \$31,310           |                        | 1      | 12.50%  | 20      | 45.45%  | 21 |
| Transportation (Tr)            | \$28,500           |                        | 1      | 12.50%  | 9       | 20.45%  | 10 |
| Others                         | \$0                |                        |        | 0.00%   | 0       | 0.00%   | 0  |
| TOTAL                          | \$105,071          | \$0                    | 8      | 100.00% | 44      | 100.00% | 52 |