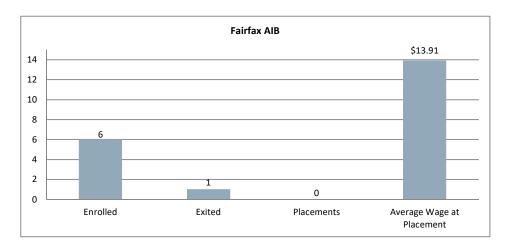

#### Fairfax AIB (Alternative Incarceration Branch) Center

Monthly Report

|                      | Jul-19  | Aug-19 | Sep-19 | Oct-19 | Nov-19 | Dec-19 | Jan-20 | Feb-20 | Mar-20 | Apr-20 | May-20 | Jun-20 |
|----------------------|---------|--------|--------|--------|--------|--------|--------|--------|--------|--------|--------|--------|
| Enrolled             | 4       |        |        |        |        |        |        |        |        |        |        |        |
| Placed in Employment | 0       |        |        |        |        |        |        |        |        |        |        |        |
| Exited               | 1       |        |        |        |        |        |        |        |        |        |        |        |
| Employed at Exit     | 1       |        |        |        |        |        |        |        |        |        |        |        |
| Unemployed at Exit   | 0       |        |        |        |        |        |        |        |        |        |        | i      |
| Currently Employed   | 8       |        |        |        |        |        |        |        |        |        |        |        |
| Average Hourly Wage  | \$13.91 |        |        |        |        |        |        |        |        |        |        | l      |