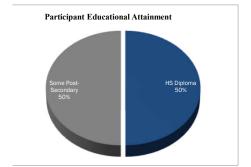

|            |            |            |            |            |            |            |
| Average Unsubsidized Wage                      | \$15.50              |     |                 |             |            |            |            |            |            |            |            |            |            |
| Employers Contacted                            | 153                  | 206 | 13              |             |            |            |            |            |            |            |            |            |            |
| Employer Commitments Received                  | 1                    | 0   | 0               |             |            |            |            |            |            |            |            |            |            |

Demographics









### Northern Virginia Workforce Area #11 SCSEP Monthly Report

| SCSEP Eligible Clients Identified       | Jul-19  | Aug-19 | Sep-19 | Oct-19 | Nov-19 | Dec-19 | Jan-20 | Feb-20 | Mar-20 | Apr-20 | May-20 | Jun-20 |
|-----------------------------------------|---------|--------|--------|--------|--------|--------|--------|--------|--------|--------|--------|--------|
| SCSEP Enrolled Participants             | 65      |        |        |        |        |        |        |        |        |        |        |        |
| Average Age of Enrolled                 | 66      |        |        |        |        |        |        |        |        |        |        |        |
| New SCSEP Eligible Clients Identified   | 7       |        |        |        |        |        |        |        |