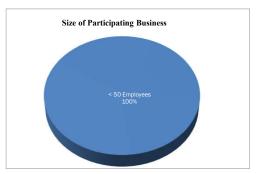

|            |            |            |            |            |            |
| Average Unsubsidized Wage                      | \$15.50              |     |                 |             |            |            |            |            |            |            |            |            |            |
| Employers Contacted                            | 153                  | 206 | 13              |             |            |            |            |            |            |            |            |            |            |
| Employer Commitments Received                  | 1                    | 0   | 0               |             |            |            |            |            |            |            |            |            |            |

Demographics









### Northern Virginia Workforce Area #11 SCSEP Monthly Report

| SCSEP Eligible Clients Identified       | Jul-19  | Aug-19 | Sep-19 | Oct-19 | Nov-19 | Dec-19 | Jan-20 | Feb-20 | Mar-20 | Apr-20 | May-20 | Jun-20 |
|-----------------------------------------|---------|--------|--------|--------|--------|--------|--------|--------|--------|--------|--------|--------|
| SCSEP Enrolled Participants             | 65      |        |        |        |        |        |        |        |        |        |        |        |
| Average Age of Enrolled                 | 66      |        |        |        |        |        |        |        |        |        |        |        |
| New SCSEP Eligible Clients Identified   | 7       |        |        |        |        |        |        |        |