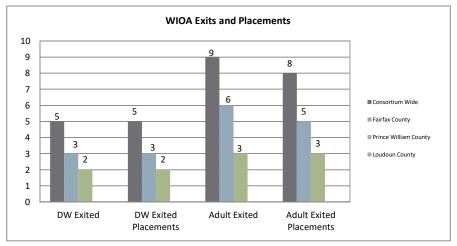

#### Northern Virginia Workforce Development Area, LWDA XI

WIOA Adult, Dislocated Worker, and Youth Statistics (July 1, 2019- July 31, 2019)

| At-A-Glance                      |         |                                          |                                |                                      |     |  |  |  |  |  |
|----------------------------------|---------|------------------------------------------|--------------------------------|--------------------------------------|-----|--|--|--|--|--|
| One-Stop Services                |         | WIOA Services (Youth/Adult/DW)           | WIOA Services (Youth/Adult/DW) |                                      |     |  |  |  |  |  |
| Center Visits                    | 3,855   | Total Participants                       | 520                            |                                      |     |  |  |  |  |  |
| Unique One-Stop Visits           | 1,769   | WIOA Job Placements                      | 14                             | Total Enrolled                       | 526 |  |  |  |  |  |
| One-Stop Job Placements          | 35      | Average Hourly Wage at Placement (Adult) | \$22.70                        | Total Exited                         | 16  |  |  |  |  |  |
| Average Hourly Wage at Placement | \$16.07 | Average Hourly Wage at Placement (DW)    | \$42.30                        | Total Job Placements                 | 14  |  |  |  |  |  |
|                                  |         | Average Hourly Wage at Placement (Youth) | \$12.06                        | Total Participants with Disabilities | 99  |  |  |  |  |  |
|                                  |         | Credentials Received in PY19             | 11                             | Total Veterans                       | 24  |  |  |  |  |  |
|                                  |         | Credentials Received at Closure          | 13                             |                                      |     |  |  |  |  |  |

#### WIOA Breakdown - Adult, Dislocated Worker and Youth

Page 1