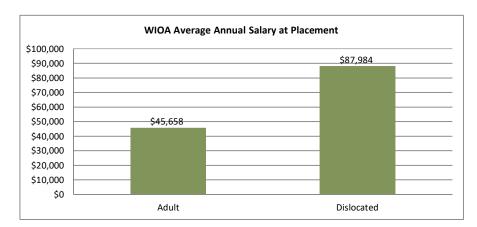

#### Northern Virginia Workforce Development Area, LWDA XI

WIOA Adult, Dislocated Worker, and Youth Statistics (July 1, 2019- July 31, 2019)

| At-A-Glance                      |         |                                          |                                |                                      |     |  |  |  |  |  |
|----------------------------------|---------|------------------------------------------|--------------------------------|--------------------------------------|-----|--|--|--|--|--|
| One-Stop Services                |         | WIOA Services (Youth/Adult/DW)           | WIOA Services (Youth/Adult/DW) |                                      |     |  |  |  |  |  |
| Center Visits                    | 3,855   | Total Participants                       | 520                            |                                      |     |  |  |  |  |  |
| Unique One-Stop Visits           | 1,769   | WIOA Job Placements                      | 14                             | Total Enrolled                       | 526 |  |  |  |  |  |
| One-Stop Job Placements          | 35      | Average Hourly Wage at Placement (Adult) | \$22.70                        | Total Exited                         | 16  |  |  |  |  |  |
| Average Hourly Wage at Placement | \$16.07 | Average Hourly Wage at Placement (DW)    | \$42.30                        | Total Job Placements                 | 14  |  |  |  |  |  |
|                                  |         | Average Hourly Wage at Placement (Youth) | \$12.06                        | Total Participants with Disabilities | 99  |  |  |  |  |  |
|                                  |         | Credentials Received in PY19             | 11                             | Total Veterans                       | 24  |  |  |  |  |  |
|                                  |         | Credentials Received at Closure          | 13                             |                                      |     |  |  |  |  |  |

#### WIOA Breakdown - Adult, Dislocated Worker and Youth

Page 1