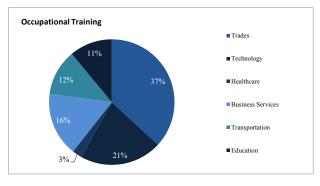

Reported on One Month Delay

| Cumulative (since program inception in | 2003):    |
|----------------------------------------|-----------|
| Enrollment                             | 489       |
| Placements*                            | 509       |
| Exited**                               | 446       |
| Deceased                               | 6         |
| Average Hourly Wage                    | \$10.54   |
| Re-Offended                            | 22        |
| Insured by Federal Bonding             | 84        |
| Total Bonding Value                    | \$420,000 |
| Training Expenditures                  | \$356,197 |

 $<sup>*</sup>Multiple\ placements\ may\ be\ made\ for\ one\ participant$ 

<sup>\*\*</sup>Exited participants may be returned to program



Recidivism Rate: 4%









#### Fairfax Pre-Release Center

Monthly Report-June 2015

|                      | Jul-14  | Aug-14  | Sep-14  | Oct-14  | Nov-14  | Dec-14  | Jan-15  | Feb-15  | Mar-15  | Apr-15  | May-15  | Jun-15  |
|----------------------|---------|---------|---------|---------|---------|---------|---------|---------|---------|---------|---------|---------|
| Enrolled             | 8       | 9       | 5       | 4       | 3       | 2       | 4       | 2       | 7       | 6       | 10      | 6       |
| Placed in Employment | 5       | 7       | 9       | 2       | 2       | 4       | 3       | 2       | 8       | 5       | 5       | 12      |
| Exited               | 2       | 10      | 6       | 5       | 2       | 6       | 6       | 6       | 4       | 5       | 3       | 5       |
| Employed