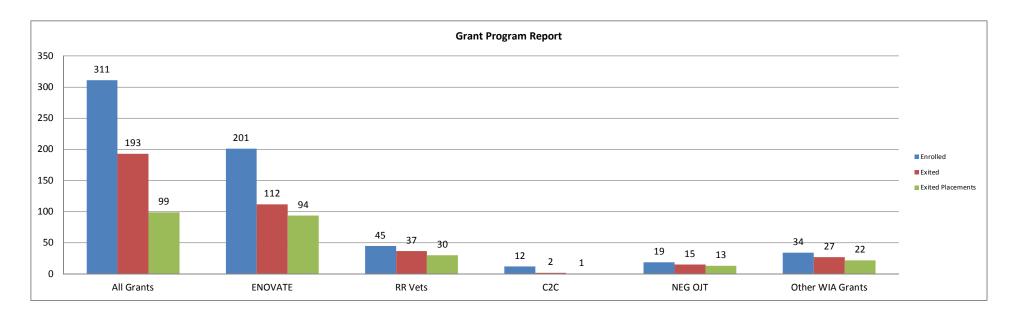

# Northern Virginia Workforce Investment Area XI

WIA Grants and Other Programs Statistics (July 1, 2014 – June 30, 2015)

# **Non WIA Grants**

Page 4