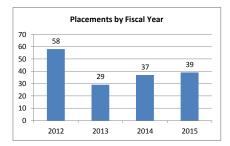

# BREAKDOWN REPORT ON ITAS AND OJTS

July 1, 2014 - June 30, 2015

| ITAs / INDUSTRY                | Obligated Funds Additional |           | WIA Y  | OUTH    | WI<br>ADULT/DW/<br>J4VF | TOTAL   |     |
|--------------------------------|----------------------------|-----------|--------|---------|-------------------------|---------|-----|
|                                |                            | Expenses* | Number | Percent | Number                  | Percent |     |
| Accounting/Finance (AF)        | \$8,690                    |           | 0      | 0.00%   | 5                       | 2.09%   | 5   |
| Clerical / Administrative (CA) | \$18,438                   |           | 6      | 10.53%  | 8                       | 3.35%   | 14  |
| Construction / Trade (CT)      | \$10,868                   |           | 1      | 1.75%   | 6                       | 2.51%   | 7   |
| Education (Ed)                 | \$3,059                    |           | 2      | 3.51%   | 1                       | 0.42%   | 3   |
| Healthcare (He)                | \$130,701                  |           | 27     | 47.37%  | 37                      | 15.48%  | 64  |
| Hospitality / Services (HS)    | \$26,798                   |           | 3      | 5.26%   | 11                      | 4.60%   | 14  |
| Literacy Activities (LA)       | \$5,247                    |           | 10     | 17.54%  | 6                       | 2.51%   | 16  |
| Management/Business (MB)       | \$93,499                   |           | 0      | 0.00%   | 47                      | 19.67%  | 47  |
| Technology (Tech)              | \$259,175                  |           | 8      | 14.04%  | 81                      | 33.89%  | 89  |
| Transportation (Tr)            | \$103,567                  |           | 0      | 0.00%   | 36                      | 15.06%  | 34  |
| Others                         | \$0                        | \$30      | 0      | 0.00%   | 1                       | 0.42%   | 1   |
| TOTAL                          | \$660,042                  | \$30      | 57     | 100.00% | 239                     | 100.00% | 294 |