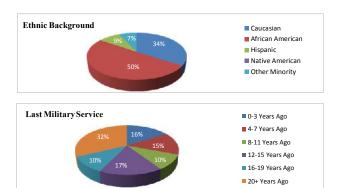

| 5       | 8       | 11      | 24                        | 35                       | 7       | 6       | 11      | 24                        | 35                       | 11      | 6       | 60      | 77                        | 56                       | 143                    | 148               |
| Employed at Exit                 | 5       | 4       | 9        | 18                        | 20                       | 5       | 8       | 11      | 24                        | 28                       | 7       | 6       | 11      | 24                        | 28                       | 11      | 6       | 13      | 30                        | 28                       | 96                     | 104               |

<sup>\*</sup>Goals to be revised 8/2014









#### Demographics









# The SkillSource Group, Inc. Credentials to Careers (Cumulative)

|                                  | Nov-13 | Dec-13 | Jan-14 | Feb-14 | Mar-14 | Apr-14 | May-14 | Jun-14 | Jul-14 | Aug-14 | Sep-14 | Oct-14 | Nov-14 | Dec-14 | Jan-15 | Feb-15 | Mar-15 | Apr-15 | May-15 | Jun-15 | Cumulative |     |
|----------------------------------|--------|--------|--------|--------|--------|--------|--------|--------|--------|--------|--------|--------|--------|--------|--------|--------|--------|--------|--------|--------|------------|-----|
| Monthly Visits                   | 13     | 12     | 41     | 65     | 52     | 76     | 55     | 56     | 55     | 52     | 31     | 39     | 58     | 29     | 49     | 34     | 38     | 108    | 85     | 80     | 1028       | 250 |
| Clients Enrolled