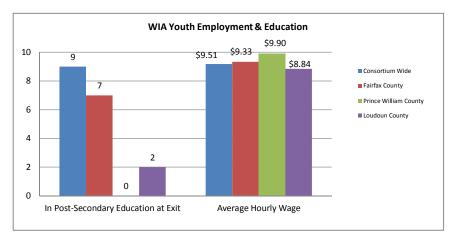

# Northern Virginia Workforce Investment Area XI

WIA Adult, Youth and Dislocated Worker Statistics (July 1, 2014 – June 30, 2015)

|                                   | At      | -A-Glance                                 |         |
|-----------------------------------|---------|-------------------------------------------|---------|
| One-Stop Visits:                  | 63,667  | Total WIA Participants (Youth/Adult/DW):  | 1,110   |
| Unique One-Stop Visits            | 23,171  | WIA Job Placements                        | 433     |
| One-Stop Job Placements:          | 880     | Average Hourly Wage at Placement (Adult): | \$16.08 |
| Average Hourly Wage at Placement: | \$14.00 | Average Hourly Wage at Placement (DW):    | \$30.57 |
|                                   |         | Average Hourly Wage at Placement (Youth): | \$9.19  |
|                                   |         | Credentials Received (at Closure)         | 283     |
| Program Overview                  |         |                                           |         |
| Total Enrolled                    | 1,443   | Total Job Placements                      | 723     |
| Total Exited                      | 850     |                                           |         |

WIA Breakdown - Adult, Dislocated Worker and Youth

Page 1

Page 2