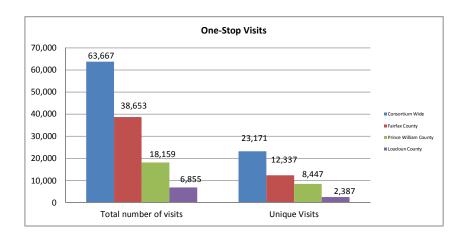

# Highlights

- **63,667** job seekers have received core services at their local One-Stop Employment Center since July 2014.
- The average hourly wage at placement for WIA Dislocated Worker participants is \$30.57.
- **134** new youth participants enrolled in the WIA Youth program this year.
- **30** J4Vets participants found employment this quarter, with an average hourly wage of \$33.50.

# Northern Virginia Workforce Investment Area XI

WIA Adult, Youth and Dislocated Worker Statistics (July 1, 2014 – June 30, 2015)

|                                   | At      | -A-Glance                                 |         |
|-----------------------------------|---------|-------------------------------------------|---------|
| One-Stop Visits:                  | 63,667  | Total WIA Participants (Youth/Adult/DW):  | 1,110   |
| Unique One-Stop Visits            | 23,171  | WIA Job Placements                        | 433     |
| One-Stop Job Placements:          | 880     | Average Hourly Wage at Placement (Adult): | \$16.08 |
| Average Hourly Wage at Placement: | \$14.00 | Average Hourly Wage at Placement (DW):    | \$30.57 |
|                                   |         | Average Hourly Wage at Placement (Youth): | \$9.19  |
|                                   |         | Credentials Received (at Closure)         | 283     |
| Program Overview                  |         |                                           |         |
| Total Enrolled                    | 1,443   | Total Job Placements                      | 723     |
| Total Exited                      | 850     |                                           |         |