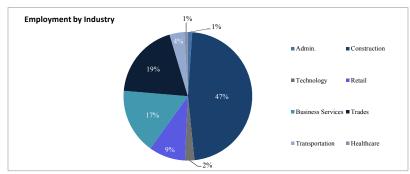

orted on One Month Delay

| Cumulative (since program inception in | 2003):    |
|----------------------------------------|-----------|
| Enrollment                             | 489       |
| Placements*                            | 509       |
| Exited**                               | 446       |
| Deceased                               | 6         |
| Average Hourly Wage                    | \$10.54   |
| Re-Offended                            | 22        |
| Insured by Federal Bonding             | 84        |
| Total Bonding Value                    | \$420,000 |
| Training Expenditures                  | \$356,197 |

 $<sup>*</sup>Multiple\ placements\ may\ be\ made\ for\ one\ participant$ 

<sup>\*\*</sup>Exited participants may be returned to program



Recidivism Rate: 4%









#### Fairfax Pre-Release Center

Monthly Report-June 2015

|                      | Jul-14  | Aug-14  | Sep-14  | Oct-14  | Nov-14  | Dec-14  | Jan-15  | Feb-15  | Mar-15  | Apr-15  | May-15  | Jun-15  |
|----------------------|---------|---------|---------|---------|---------|---------|---------|---------|---------|---------|---------|---------|
| Enrolled             | 8       | 9       | 5       | 4       | 3       | 2       | 4       | 2       | 7       | 6       | 10      | 6       |
| Placed in Employment | 5       | 7       | 9       | 2       | 2       | 4       | 3       | 2       | 8       | 5       | 5       | 12      |
| Exited               | 2       | 10      | 6       | 5       | 2       | 6       | 6       | 6       | 4       | 5       | 3       | 5       |
| Employed at