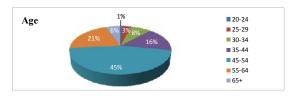

| 5       | 8       | 11      | 24                        | 35                       | 7       | 6       | 11      | 24                        | 35                       | 11      | 6       | 60      | 77                        | 56                       | 143                    | 148               |
| Employed at Exit                 | 5       | 4       | 9        | 18                        | 20                       | 5       | 8       | 11      | 24                        | 28                       | 7       | 6       | 11      | 24                        | 28                       | 11      | 6       | 13      | 30                        | 28                       | 96                     | 104               |

<sup>\*</sup>Goals to be revised 8/2014









#### Demographics









# The SkillSource Group, Inc. Credentials to Careers (Cumulative)

|                                  | Nov-13 | Dec-13 | Jan-14 | Feb-14 | Mar-14 | Apr-14 | May-14 | Jun-14 | Jul-14 | Aug-14 | Sep-14 | Oct-14 | Nov-14 | Dec-14 | Jan-15 | Feb-15 | Mar-15 | Apr-15 | May-15 | Jun-15 | Cumulative |     |
|----------------------------------|--------|--------|--------|--------|--------|--------|--------|--------|--------|--------|--------|--------|--------|--------|--------|--------|--------|--------|--------|--------|------------|-----|
| Monthly Visits                   | 13     | 12     | 41     | 65     | 52     | 76     | 55     | 56     | 55     | 52     | 31     | 39     | 58     | 29     | 49     | 34     | 38     | 108    | 85     | 80     | 1028       | 250 |
| Clients Enrolled