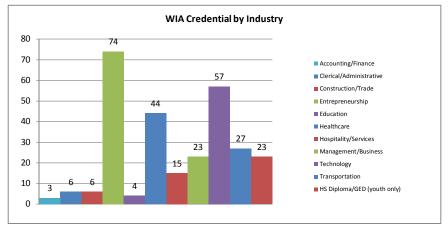

# Northern Virginia Workforce Investment Area XI

WIA Adult, Youth and Dislocated Worker Statistics (July 1, 2014 – June 30, 2015)

|                                   | At      | -A-Glance                                 |         |
|-----------------------------------|---------|-------------------------------------------|---------|
| One-Stop Visits:                  | 63,667  | Total WIA Participants (Youth/Adult/DW):  | 1,110   |
| Unique One-Stop Visits            | 23,171  | WIA Job Placements                        | 433     |
| One-Stop Job Placements:          | 880     | Average Hourly Wage at Placement (Adult): | \$16.08 |
| Average Hourly Wage at Placement: | \$14.00 | Average Hourly Wage at Placement (DW):    | \$30.57 |
|                                   |         | Average Hourly Wage at Placement (Youth): | \$9.19  |
|                                   |         | Credentials Received (at Closure)         | 283     |
| Program Overview                  |         |                                           |         |
| Total Enrolled                    | 1,443   | Total Job Placements                      | 723     |
| Total Exited                      | 850     |                                           |         |

WIA Breakdown - Adult, Dislocated Worker and Youth

Page 1

Page 2