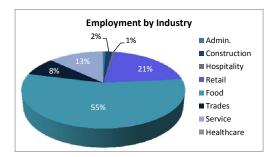

# Northern Virginia Workforce Investment Area XI

WIA Adult, Youth and Dislocated Worker Statistics (July 1, 2014 – June 30, 2015)

|                                   | At      | -A-Glance                                 |         |
|-----------------------------------|---------|-------------------------------------------|---------|
| One-Stop Visits:                  | 63,667  | Total WIA Participants (Youth/Adult/DW):  | 1,110   |
| Unique One-Stop Visits            | 23,171  | WIA Job Placements                        | 433     |
| One-Stop Job Placements:          | 880     | Average Hourly Wage at Placement (Adult): | \$16.08 |
| Average Hourly Wage at Placement: | \$14.00 | Average Hourly Wage at Placement (DW):    | \$30.57 |
|                                   |         | Average Hourly Wage at Placement (Youth): | \$9.19  |
|                                   |         | Credentials Received (at Closure)         | 283     |
| Program Overview                  |         |                                           |         |
| Total Enrolled                    | 1,443   | Total Job Placements                      | 723     |
| Total Exited                      | 850     |                                           |         |