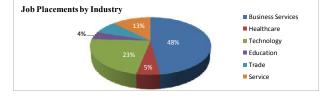

| 22                       | 5       | 8       | 11      | 24                        | 35                       | 7       | 6       | 11      | 24                        | 35                       | 11      | 6       | 60      | 77                        | 56                       | 143                    | 148               |
| Employed at Exit                 | 5       | 4       | 9        | 18                        | 20                       | 5       | 8       | 11      | 24                        | 28                       | 7       | 6       | 11      | 24                        | 28                       | 11      | 6       | 13      | 30                        | 28                       | 96                     | 104               |

<sup>\*</sup>Goals to be revised 8/2014









#### Demographics









# The SkillSource Group, Inc. Credentials to Careers (Cumulative)

|                                  | Nov-13 | Dec-13 | Jan-14 | Feb-14 | Mar-14 | Apr-14 | May-14 | Jun-14 | Jul-14 | Aug-14 | Sep-14 | Oct-14 | Nov-14 | Dec-14 | Jan-15 | Feb-15 | Mar-15 | Apr-15 | May-15 | Jun-15 | Cumulative |     |
|----------------------------------|--------|--------|--------|--------|--------|--------|--------|--------|--------|--------|--------|--------|--------|--------|--------|--------|--------|--------|--------|--------|------------|-----|
| Monthly Visits                   | 13     | 12     | 41     | 65     | 52     | 76     | 55     | 56     | 55     | 52     | 31     | 39     | 58     | 29     | 49     | 34     | 38     | 108    | 85     | 80     | 1028       | 25