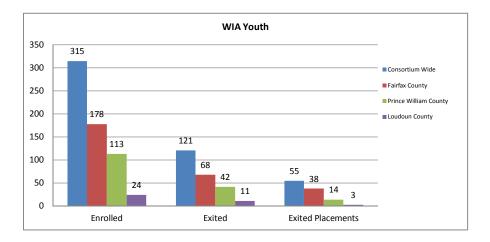

# Highlights

- **63,667** job seekers have received core services at their local One-Stop Employment Center since July 2014.
- The average hourly wage at placement for WIA Dislocated Worker participants is \$30.57.
- **134** new youth participants enrolled in the WIA Youth program this year.
- **30** J4Vets participants found employment this quarter, with an average hourly wage of \$33.50.