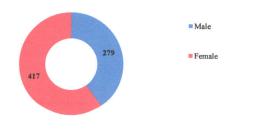

| T        | C   | T   | С      | T   | C       |  |  |
| No Diploma   | 5        | 1   | 3   | 2      | 1   | 3       |  |  |
| Diploma      | 22       | 15  | 30  | 14     | 41  | 24      |  |  |
| Some Post HS | 61       | 34  | 94  | 46     | 71  | 42      |  |  |
| Bachelor     | 94       | 54  | 76  | 33     | 48  | 25      |  |  |
| Other        | 48       | 27  | 79  | 36     | 23  | 6       |  |  |
| Total        | 230      | 131 | 282 | 131    | 184 | 100     |  |  |



| Gender | LWI | A #11 | LWI | A #16 | LWI | A #9 |
|--------|-----|-------|-----|-------|-----|------|
|        | T   | C     | T   | C     | T   | C    |
| Male   | 102 | 42    | 101 | 21    | 76  | 35   |
| Female | 128 | 89    | 181 | 110   | 108 | 65   |
| Total  | 230 | 131   | 282 | 131   | 194 | 100  |



| Age   | LWI | LWIA #11 |     | A #16 | LWIA #9 |     |  |
|-------|-----|----------|-----|-------|---------|-----|--|
|       | Т   | C        | T   | C     | Т       | C   |  |
| 18-28 | 13  | 3        | 15  | 17    | 6       | 11  |  |
| 9-38  | 38  | 25       | 64  | 34    | 29      | 16  |  |
| 39-48 | 70  | 40       | 70  | 27    | 63      | 36  |  |
| 49-58 | 81  | 50       | 96  | 42    | 63      | 26  |  |
| 59-68 | 24  | 12       | 34  | 10    | 22      | 10  |  |
| 69+   | 4   | 1        | 3   | 1     | 1       | 1   |  |
| Total | 230 | 131      | 282 | 131   | 184     | 100 |  |



<sup>\*</sup>T=Treatment (Sum of the # of Enrolled Random Assignment + Non-Random Assignment + Veterans)

<sup>\*\*</sup>C=Control

# Results Data for VETEC Participants – thru June 2015

| New B