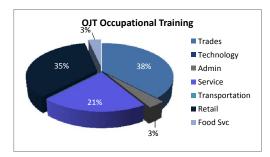

| 42      | 9       | 13      | 13      | 15      | 22      |
| Average Hourly Wage  | \$10.01 | \$10.44 | \$10.22 | \$10.36 | \$10.18 | \$10.34 | \$10.46 | \$10.54 | \$10.68 | \$10.47 | \$10.42 | \$10.16 |

| Cumulative                       |           |
|----------------------------------|-----------|
| Enrolled                         | 659       |
| Non-Exited Placements            | 140       |
| Exited                           | 551       |
| Unemployed at Exit               | 97        |
| Employed at Exit                 | 411       |
| Insured by Federal Bonding       | 51        |
| Total Bonding Value              | \$255,000 |
| Total On the Job Trainings       | 29        |
| On the Job Training Expenditures | \$62,628  |
| Re-Offended                      | 56        |









# Sample of Monthly Placements

| Positions             | Employers          | Wage    |
|-----------------------|--------------------|---------|
| Clothing Hanger/Clerk | The Salvation Army | \$10.00 |
| Crew                  | Chipotle           | \$9.00  |
| Crew                  | McDonald's         | \$8.50  |

# **Loudoun Pre-Release Center**

Monthly Report - June 2015

|                      | Jul-14 | Aug-14 | Sep-14 | Oct-14 | Nov-14  | Dec-14  | Jan-15 | Feb-15 | Mar-15 | Apr-15 | May-15 | Jun-15 |
|----------------------|--------|--------|--------|--------|---------|---------|--------|--------|--------|--------|--------|--------|
| Enrolled             | 5      | 7      | 4      | 6      | 6       | 3       | 3      | 3      | 4      | 5      | 0      | 0      |
| Placed