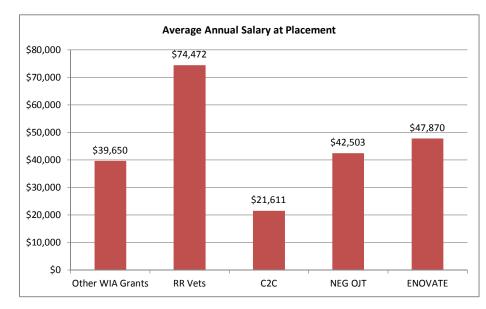

cement: | \$14.00 | Average Hourly Wage at Placement (DW):    | \$30.57 |
|                                   |         | Average Hourly Wage at Placement (Youth): | \$9.19  |
|                                   |         | Credentials Received (at Closure)         | 283     |
| Program Overview                  |         |                                           |         |
| Total Enrolled                    | 1,443   | Total Job Placements                      | 723     |
| Total Exited                      | 850     |                                           |         |





WIA Breakdown - Adult, Dislocated Worker and Youth





Page 1













Page 2

# Northern Virginia Workforce Investment Area XI

WIA Grants and Other Programs Statistics (July 1, 2014 – June 30, 2015)







# **Non WIA Grants**









Page 4

#### The SkillSource Group, Inc.

Jobs for Veterans Monthly Report - Year 3

|                                  |         |         | 1st Quar | ter                       |                          |         |         | 2nd Qua | arter                     |                          |         |         | 3rd Qua | rter                      |                          |         |         | 4th Qua | rter                      |                          |                        |                   |
|----------------------------------|---------|---------|----------|---------------------------|--------------------------|---------|---------|---------|---------------------------|--------------------------|---------|---------|---------|-----------------------