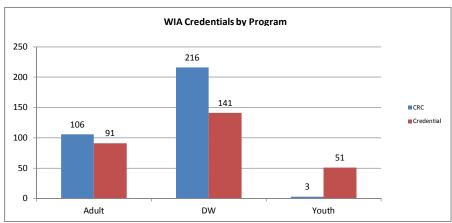

# Northern Virginia Workforce Investment Area XI

WIA Adult, Youth and Dislocated Worker Statistics (July 1, 2014 – June 30, 2015)

|                                   | At      | -A-Glance                                 |         |
|-----------------------------------|---------|-------------------------------------------|---------|
| One-Stop Visits:                  | 63,667  | Total WIA Participants (Youth/Adult/DW):  | 1,110   |
| Unique One-Stop Visits            | 23,171  | WIA Job Placements                        | 433     |
| One-Stop Job Placements:          | 880     | Average Hourly Wage at Placement (Adult): | \$16.08 |
| Average Hourly Wage at Placement: | \$14.00 | Average Hourly Wage at Placement (DW):    | \$30.57 |
|                                   |         | Average Hourly Wage at Placement (Youth): | \$9.19  |
|                                   |         | Credentials Received (at Closure)         | 283     |
| Program Overview                  |         |                                           |         |
| Total Enrolled                    | 1,443   | Total Job Placements                      | 723     |
| Total Exited                      | 850     |                                           |         |