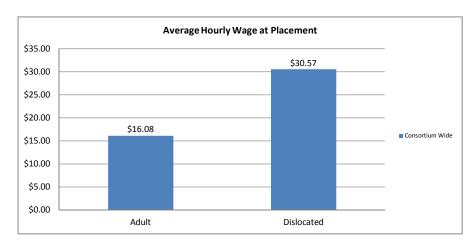

# Highlights

- **63,667** job seekers have received core services at their local One-Stop Employment Center since July 2014.
- The average hourly wage at placement for WIA Dislocated Worker participants is \$30.57.
- **134** new youth participants enrolled in the WIA Youth program this year.
- **30** J4Vets participants found employment this quarter, with an average hourly wage of \$33.50.

# Northern Virginia Workforce Investment Area XI

WIA Adult, Youth and Dislocated Worker Statistics (July 1, 2014 – June 30, 2015)

|                                   | At      | -A-Glance                                 |         |
|-----------------------------------|---------|-------------------------------------------|---------|
| One-Stop Visits:                  | 63,667  | Total WIA Participants (Youth/Adult/DW):  | 1,110   |
| Unique One-Stop Visits            | 23,171  | WIA Job Placements                        | 433     |
| One-Stop Job Placements:          | 880     | Average Hourly Wage at Placement (Adult): | \$16.08 |
| Average Hourly Wage at Placement: | \$14.00 | Average Hourly Wage at Placement (DW):    | \$30.57 |
|                                   |         | Average Hourly Wage at Placement (Youth): | \$9.19  |
|                                   |         | Credentials Received (at Closure)         | 283     |
| Program Overview                  |         |                                           |         |
| Total Enrolled                    | 1,443   | Total Job Placements                      | 723     |
| Total Exited                      | 850     |                                           |         |