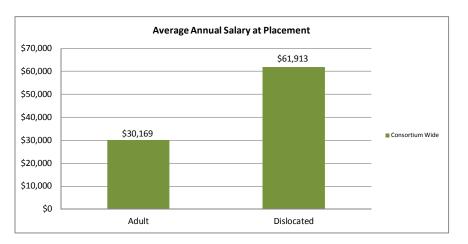

# Northern Virginia Workforce Investment Area XI

WIA Adult, Youth and Dislocated Worker Statistics (July 1, 2014 – June 30, 2015)

|                                   | At      | -A-Glance                                 |         |
|-----------------------------------|---------|-------------------------------------------|---------|
| One-Stop Visits:                  | 63,667  | Total WIA Participants (Youth/Adult/DW):  | 1,110   |
| Unique One-Stop Visits            | 23,171  | WIA Job Placements                        | 433     |
| One-Stop Job Placements:          | 880     | Average Hourly Wage at Placement (Adult): | \$16.08 |
| Average Hourly Wage at Placement: | \$14.00 | Average Hourly Wage at Placement (DW):    | \$30.57 |
|                                   |         | Average Hourly Wage at Placement (Youth): | \$9.19  |
|                                   |         | Credentials Received (at Closure)         | 283     |
| Program Overview                  |         |                                           |         |
| Total Enrolled                    | 1,443   | Total Job Placements                      | 723     |
| Total Exited                      | 850     |                                           |         |