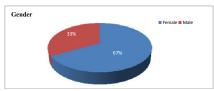

#### Demographics

| Gender | LWI | A #11 | LWI | A #16 | LWI | A #9 |
|--------|-----|-------|-----|-------|-----|------|
|        | T   | C     | T   | C     | T   | C    |
| Male   | 102 | 42    | 101 | 21    | 76  | 35   |
| Female | 128 | 89    | 181 | 110   | 108 | 65   |
| Total  | 230 | 131   | 282 | 131   | 194 | 100  |