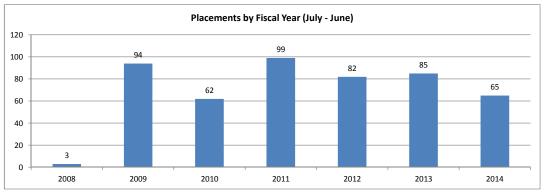

# Northern Virginia Workforce Investment Area XI

WIA Adult, Youth and Dislocated Worker Statistics (July 1, 2014 – June 30, 2015)

|                                   | At      | -A-Glance                                 |         |
|-----------------------------------|---------|-------------------------------------------|---------|
| One-Stop Visits:                  | 63,667  | Total WIA Participants (Youth/Adult/DW):  | 1,110   |
| Unique One-Stop Visits            | 23,171  | WIA Job Placements                        | 433     |
| One-Stop Job Placements:          | 880     | Average Hourly Wage at Placement (Adult): | \$16.08 |
| Average Hourly Wage at Placement: | \$14.00 | Average Hourly Wage at Placement (DW):    | \$30.57 |
|                                   |         | Average Hourly Wage at Placement (Youth): | \$9.19  |
|                                   |         | Credentials Received (at Closure)         | 283     |
| Program Overview                  |         |                                           |         |
| Total Enrolled                    | 1,443   | Total Job Placements                      | 723     |
| Total Exited                      | 850     |                                           |         |