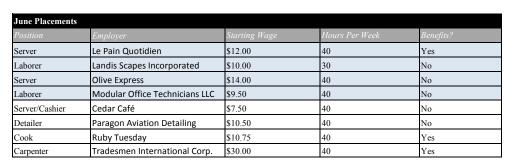

# Sample of Monthly Placements

| Positions             | Employers          | Wage    |
|-----------------------|--------------------|---------|
| Clothing Hanger/Clerk | The Salvation Army | \$10.00 |
| Crew                  | Chipotle           | \$9.00  |
| Crew                  | McDonald's         | \$8.50  |