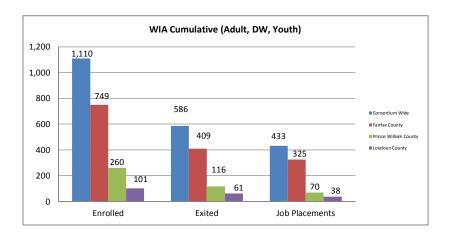

# Northern Virginia Workforce Investment Area XI

WIA Adult, Youth and Dislocated Worker Statistics (July 1, 2014 – June 30, 2015)

|                                   | At      | -A-Glance                                 |         |
|-----------------------------------|---------|-------------------------------------------|---------|
| One-Stop Visits:                  | 63,667  | Total WIA Participants (Youth/Adult/DW):  | 1,110   |
| Unique One-Stop Visits            | 23,171  | WIA Job Placements                        | 433     |
| One-Stop Job Placements:          | 880     | Average Hourly Wage at Placement (Adult): | \$16.08 |
| Average Hourly Wage at Placement: | \$14.00 | Average Hourly Wage at Placement (DW):    | \$30.57 |
|                                   |         | Average Hourly Wage at Placement (Youth): | \$9.19  |
|                                   |         | Credentials Received (at Closure)         | 283     |
| Program Overview                  |         |                                           |         |
| Total Enrolled                    | 1,443   | Total Job Placements                      | 723     |
| Total Exited                      | 850     |                                           |         |