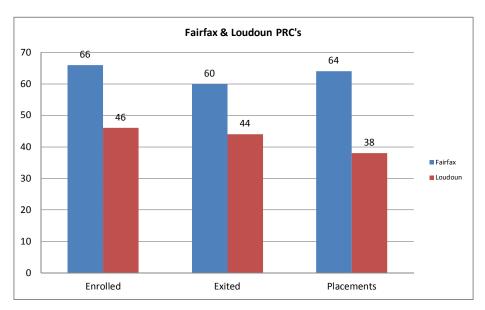

#### Fairfax Pre-Release Center

Monthly Report-June 2015

|                      | Jul-14  | Aug-14  | Sep-14  | Oct-14  | Nov-14  | Dec-14  | Jan-15  | Feb-15  | Mar-15  | Apr-15  | May-15  | Jun-15  |
|----------------------|---------|---------|---------|---------|---------|---------|---------|---------|---------|---------|---------|---------|
| Enrolled             | 8       | 9       | 5       | 4       | 3       | 2       | 4       | 2       | 7       | 6       | 10      | 6       |
| Placed in Employment | 5       | 7       | 9       | 2       | 2       | 4       | 3       | 2       | 8       | 5       | 5       | 12      |
| Exited               | 2       | 10      | 6       | 5       | 2       | 6       | 6       | 6       | 4       | 5       | 3       | 5       |
| Employed at Exit     | 2       | 9       | 5       | 5       | 2       | 6       | 6       | 6       | 4       | 5       | 3       | 4       |
| Unemployed at Exit   | 0       | 1       | 1       | 0       | 0       | 0       | 0       | 0       | 0       | 0       | 0       | 1       |
| Currently Employed   | 46      | 47      | 54      | 44      | 44      | 44      | 42      | 9       | 13      | 13      | 15      | 22      |
| Average Hourly Wage  | \$10.01 | \$10.44 | \$10.22 | \$10.36 | \$10.18 | \$10.34 | \$10.46 | \$10.54 | \$10.68 | \$10.47 | \$10.42 | \$10.16 |

# **Loudoun Pre-Release Center**

Monthly Report - June 2015

|                      | Jul-14 | Aug-14 | Sep-14 | Oct-14 | Nov-14  | Dec-14  | Jan-15 | Feb-15 | Mar-15 | Apr-15 | May-15 | Jun-15 |
|----------------------|--------|--------|--------|--------|---------|---------|--------|--------|--------|--------|--------|--------|
| Enrolled             | 5      | 7      | 4      | 6      | 6       | 3       | 3      | 3      | 4      | 5      | 0      | 0      |
| Placed in Employment | 3      | 6      | 2      | 4      | 6       | 2       | 5      | 2      | 4      | 4      | 0      | 0      |
| Exited               | 4      | 5      | 3      | 4      | 7       | 1       | 5      | 4      | 3      | 8      | 0      | 0      |
| Employed at Exit     | 4      | 5      | 3      | 4      | 6       | 1       | 5      | 4      | 3      | 8      | 0      | 0      |
| Unemployed at Exit   | 0      | 0      | 0      | 0      | 2       | 0       | 0      | 0      | 0      | 0      | 0      | 0      |
| Currently Employed   | 14     | 21     | 22     | 22     | 20      | 21      | 19     | 18     | 21     | 18     | 18     | 18     |
| Average Hourly Wage  | \$9.60 | \$9.86 | \$9.86 | \$9.97 | \$10.17 | \$10.15 | \$9.80 | \$9.87 | \$9.96 | \$9.96 | \$9.96 | \$9.96 |