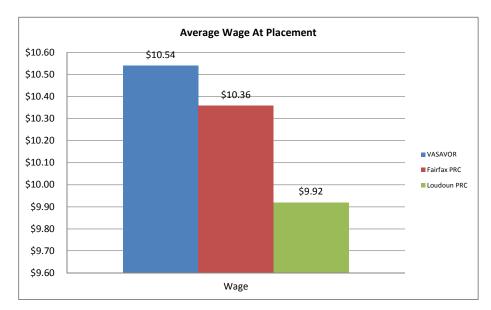

\*Final Supportive Services Expenditures Reported on One Month Delay

| Cumulative (since program inception in | 2003):    |
|----------------------------------------|-----------|
| Enrollment                             | 489       |
| Placements*                            | 509       |
| Exited**                               | 446       |
| Deceased                               | 6         |
| Average Hourly Wage                    | \$10.54   |
| Re-Offended                            | 22        |
| Insured by Federal Bonding             | 84        |
| Total Bonding Value                    | \$420,000 |
| Training Expenditures                  | \$356,197 |

#### Fairfax Pre-Release Center

Monthly Report-June 2015

|                      | Jul-14  | Aug-14  | Sep-14  | Oct-14  | Nov-14  | Dec-14  | Jan-15  | Feb-15  | Mar-15  | Apr-15  | May-15  | Jun-15  |
|----------------------|---------|---------|---------|---------|---------|---------|---------|---------|---------|---------|---------|---------|
| Enrolled             | 8       | 9       | 5       | 4       | 3       | 2       | 4       | 2       | 7       | 6       | 10      | 6       |
| Placed in Employment | 5       | 7       | 9       | 2       | 2       | 4       | 3       | 2       | 8       | 5       | 5       | 12      |
| Exited               | 2       | 10      | 6       | 5       | 2       | 6       | 6       | 6       | 4       | 5       | 3       | 5       |
| Employed at Exit     | 2       | 9       | 5       | 5       | 2       | 6       | 6       | 6       | 4       | 5       | 3       | 4       |
| Unemployed at Exit   | 0       | 1       | 1       | 0       | 0       | 0       | 0       | 0       | 0       | 0       | 0       | 1       |
| Currently Employed   | 46      | 47      | 54      | 44      | 44      | 44      | 42      | 9       | 13      | 13      | 15      | 22      |
| Average Hourly Wage  | \$10.01 | \$10.44 | \$10.22 | \$10.36 | \$10.18 | \$10.34 | \$10.46 | \$10.54 | \$10.68 | \$10.47 | \$10.42 | \$10.16 |

# **Loudoun Pre-Release Center**

Monthly Report - June 2015

|                      | Jul-14 | Aug-14 | Sep-14 | Oct-14 | Nov-14  | Dec-14  | Jan-15 | Feb-15 | Mar-15 | Apr-15 | May-15 | Jun-15 |
|----------------------|--------|--------|--------|--------|---------|---------|--------|--------|--------|--------|--------|--------|
| Enrolled             | 5      | 7      | 4      | 6      | 6       | 3       | 3      | 3      | 4      | 5      | 0      | 0      |
| Placed in Employment | 3      | 6      | 2      | 4      | 6       | 2       | 5      | 2      | 4      | 4      | 0      | 0      |
| Exited               | 4      | 5      | 3      | 4      | 7       | 1       | 5      | 4      | 3      | 8      | 0      | 0      |
| Employed at Exit     | 4      | 5      | 3      | 4      | 6       | 1       | 5      | 4      | 3      | 8      | 0      | 0      |
| Unemployed at Exit   | 0      | 0      | 0      | 0      | 2       | 0       | 0      | 0      | 0      | 0      | 0      | 0      |
| Currently Employed   | 14     | 21     | 22     | 22     | 20      | 21      | 19     | 18     | 21     | 18     | 18     | 18     |
| Average Hourly Wage  | \$9.60 | \$9.86 | \$9.86 | \$9.97 | \$10.17 | \$10.15 | \$9.80 | \$9.87 | \$9.96 | \$9.96 | \$9.96 | \$9.96 |