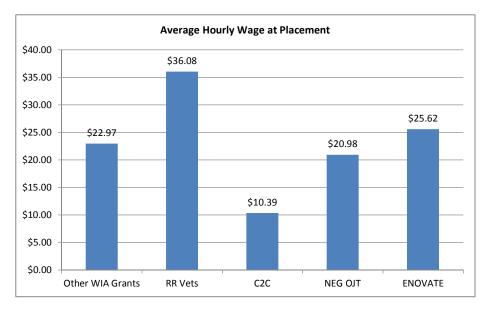

# Northern Virginia Workforce Investment Area XI

WIA Grants and Other Programs Statistics (July 1, 2014 – June 30, 2015)

# **Non WIA Grants**

Page 4