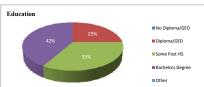

#### Demographics

| Education    | LWIA #11 |     | LWI | IA #16 | LWI | LWIA #9 |  |  |
|--------------|----------|-----|-----|--------|-----|---------|--|--|
|              | T        | C   | T   | С      | T   | C       |  |  |
| No Diploma   | 5        | 1   | 3   | 2      | 1   | 3       |  |  |
| Diploma      | 22       | 15  | 30  | 14     | 41  | 24      |  |  |
| Some Post HS | 61       | 34  | 94  | 46     | 71  | 42      |  |  |
| Bachelor     | 94       | 54  | 76  | 33     | 48  | 25      |  |  |
| Other        | 48       | 27  | 79  | 36     | 23  | 6       |  |  |
| Total        | 230      | 131 | 282 | 131    | 184 | 100     |  |  |