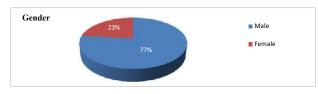

| 5       | 8       | 11      | 24                        | 35                       | 7       | 6       | 11      | 24                        | 35                       | 11      | 6       | 60      | 77                        | 56                       | 143                    | 148               |
| Employed at Exit                 | 5       | 4       | 9        | 18                        | 20                       | 5       | 8       | 11      | 24                        | 28                       | 7       | 6       | 11      | 24                        | 28                       | 11      | 6       | 13      | 30                        | 28                       | 96                     | 104               |

<sup>\*</sup>Goals to be revised 8/2014









#### Demographics









# The SkillSource Group, Inc. Credentials to Careers (Cumulative)

|                                  | Nov-13 | Dec-13 | Jan-14 | Feb-14 | Mar-14 | Apr-14 | May-14 | Jun-14 | Jul-14 | Aug-14 | Sep-14 | Oct-14 | Nov-14 | Dec-14 | Jan-15 | Feb-15 | Mar-15 | Apr-15 | May-15 | Jun-15 | Cumulative |     |
|----------------------------------|--------|--------|--------|--------|--------|--------|--------|--------|--------|--------|--------|--------|--------|--------|--------|--------|--------|--------|--------|--------|------------|-----|
| Monthly Visits                   | 13     | 12     | 41     | 65     | 52     | 76     | 55     | 56     | 55     | 52     | 31     | 39     | 58     | 29     | 49     | 34     | 38     | 108    | 85     | 80     | 1028       | 250 |
| Clients Enrolle