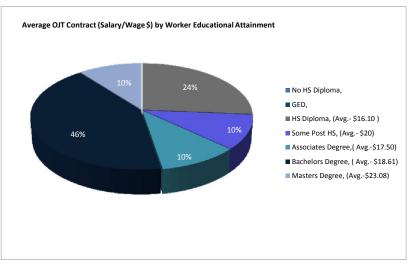

| 0      | 1      | 0      | 0      | 0      | 0      | 0      | 1      | 2   |
| Employers Contacted                          | 19     | 7      | 16     | 6      | 20     | 9      | 18     | 19     | 18     | 11     | 16     | 7      | 19     | 15     | 12     | 212 |
| Employer Contracts (PreAward Checklist Recd) | 6      | 2      | 1      | 2      | 5      | 4      | 8      | 0      | 2      | 3      | 3      | 1      | 4      | 0      | 3      | 44  |
| Client Referrals for Placement               | 2      | 0      | 19     | 49     | 28     | 25     | 21     | 19     | 35     | 24     | 13     | 5      | 5      | 5      | 5      | 255 |

<sup>\*</sup> Additional clients entered employment unrelated to OJT. Current total: 2

#### Formula OJT Placed Participant Demographics











#### Virginia Serious and Violent Offender Reentry Program

Monthly Report- June 2015

|                                  | Jul-14 | Aug-14  | Sep-14  | Oct-14  | Nov-14  | Dec-14     | Jan-15     | Feb-15     | Mar-15     | Apr-15    | May-15      | Jun-15    |
|----------------------------------|--------|---------|---------|---------|---------|------------|------------|------------|------------|-----------|-------------|-----------|
| Active Caseload                  | 59     | 61      | 60      | 60      | 61      | 58         | 56         | 55         | 55         | 53        | 55          | 49        |
| Receiving Placement Services     | 58     | 61      | 60      | 58      | 57      | 57         | 57         | 57         | 55         | 48        | 53          | 45        |
| New P