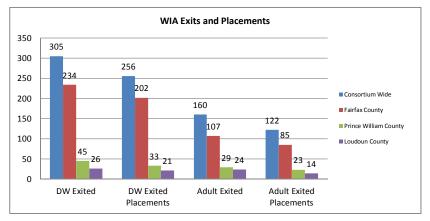

# Northern Virginia Workforce Investment Area XI

WIA Adult, Youth and Dislocated Worker Statistics (July 1, 2014 – June 30, 2015)

|                                   | At      | -A-Glance                                 |         |
|-----------------------------------|---------|-------------------------------------------|---------|
| One-Stop Visits:                  | 63,667  | Total WIA Participants (Youth/Adult/DW):  | 1,110   |
| Unique One-Stop Visits            | 23,171  | WIA Job Placements                        | 433     |
| One-Stop Job Placements:          | 880     | Average Hourly Wage at Placement (Adult): | \$16.08 |
| Average Hourly Wage at Placement: | \$14.00 | Average Hourly Wage at Placement (DW):    | \$30.57 |
|                                   |         | Average Hourly Wage at Placement (Youth): | \$9.19  |
|                                   |         | Credentials Received (at Closure)         | 283     |
| Program Overview                  |         |                                           |         |
| Total Enrolled                    | 1,443   | Total Job Placements                      | 723     |
| Total Exited                      | 850     |                                           |         |