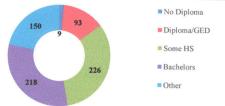

|
|         | 100 51<br>32 19<br>55 32<br>43 29 | 100 51 187 85<br>32 19 25 13<br>55 32 52 23<br>43 29 18 10 |



| Education    | LWIA #11 |     | LWI | IA #16 | LWI | LWIA #9 |  |  |
|--------------|----------|-----|-----|--------|-----|---------|--|--|
|              | T        | C   | T   | С      | T   | C       |  |  |
| No Diploma   | 5        | 1   | 3   | 2      | 1   | 3       |  |  |
| Diploma      | 22       | 15  | 30  | 14     | 41  | 24      |  |  |
| Some Post HS | 61       | 34  | 94  | 46     | 71  | 42      |  |  |
| Bachelor     | 94       | 54  | 76  | 33     | 48  | 25      |  |  |
| Other        | 48       | 27  | 79  | 36     | 23  | 6       |  |  |
| Total        | 230      | 131 | 282 | 131    | 184 | 100     |  |  |



| Gender | LWI | A #11 | LWI | A #16 | LWI | A #9 |
|--------|-----|-------|-----|-------|-----|------|
|        | T   | C     | T   | C     | T   | C    |
| Male   | 102 | 42    | 101 | 21    | 76  | 35   |
| Female | 128 | 89    | 181 | 110   | 108 | 65   |
| Total  | 230 | 131   | 282 | 131   | 194 | 100  |



| Age   | LWI | LWIA #11 |     | A #16 | LWIA #9 |     |  |
|-------|-----|----------|-----|-------|---------|-----|--|
|       | Т   | C        | T   | C     | Т       | C   |  |
| 18-28 | 13  | 3        | 15  | 17    | 6       | 11  |  |
| 9-38  | 38  | 25       | 64  | 34    | 29      | 16  |  |
| 39-48 | 70  | 40       | 70  | 27    | 63      | 36  |  |
| 49-58 | 81  | 50       | 96  | 42    | 63      | 26  |  |
| 59-68 | 24  | 12       | 34  | 10    | 22      | 10  |  |
| 6