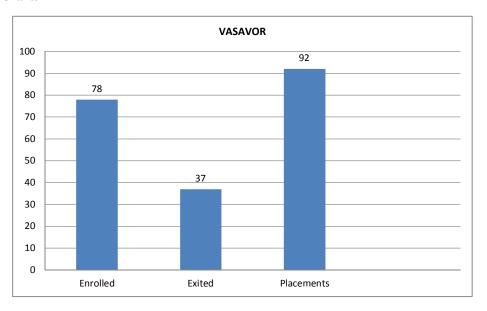

MB: government contracts, HR, project management

| ITA Obligated by Grants                   | Training<br>Amount |
|-------------------------------------------|--------------------|
| WIA Adult                                 | \$185,082          |
| WIA Dislocated                            | \$227,442          |
| WIA Youth                                 | \$94,004           |
| J4VETS                                    | \$139,545          |
| VASAVOR                                   | \$11,499           |
| WIA Incentive - Exemplary & Most Improved | \$2,500            |
| TOTAL                                     | \$660,072          |