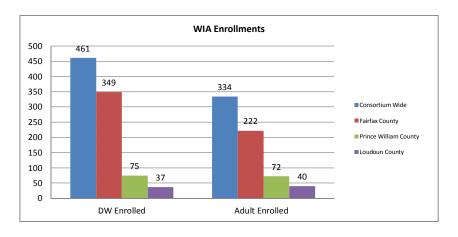

# Northern Virginia Workforce Investment Area XI

WIA Adult, Youth and Dislocated Worker Statistics (July 1, 2014 – June 30, 2015)

|                                   | At      | -A-Glance                                 |         |
|-----------------------------------|---------|-------------------------------------------|---------|
| One-Stop Visits:                  | 63,667  | Total WIA Participants (Youth/Adult/DW):  | 1,110   |
| Unique One-Stop Visits            | 23,171  | WIA Job Placements                        | 433     |
| One-Stop Job Placements:          | 880     | Average Hourly Wage at Placement (Adult): | \$16.08 |
| Average Hourly Wage at Placement: | \$14.00 | Average Hourly Wage at Placement (DW):    | \$30.57 |
|                                   |         | Average Hourly Wage at Placement (Youth): | \$9.19  |
|                                   |         | Credentials Received (at Closure)         | 283     |
| Program Overview                  |         |                                           |         |
| Total Enrolled                    | 1,443   | Total Job Placements                      | 723     |
| Total Exited                      | 850     |                                           |         |