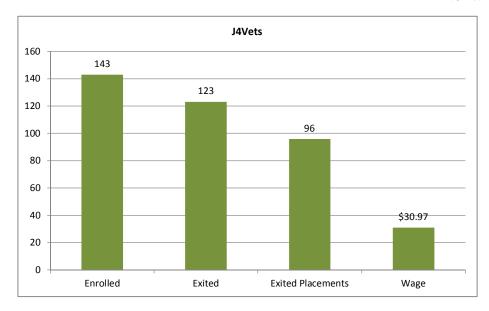

#### The SkillSource Group, Inc.

Jobs for Veterans Monthly Report - Year 3

|                                  |         |         | 1st Quar | ter                       |                          |         |         | 2nd Qua | arter                     |                          |         |         | 3rd Qua | rter                      |                          |         |         | 4th Qua | rter                      |                          |                        |                   |
|----------------------------------|---------|---------|----------|---------------------------|--------------------------|---------|---------|---------|---------------------------|--------------------------|---------|---------|---------|---------------------------|--------------------------|---------|---------|---------|---------------------------|--------------------------|------------------------|-------------------|
|                                  | Jul-14  | Aug-14  | Sep-14   | 1st Quarter<br>Cumulative | 1st<br>Quarter<br>Goals* | Oct-14  | Nov-14  | Dec-14  | 2nd Quarter<br>Cumulative | 2nd<br>Quarter<br>Goals* | Jan-15  | Feb-15  | Mar-15  | 3rd Quarter<br>Cumulative | 3rd<br>Quarter<br>Goals* | Apr-15  | May-15  | Jun-15  | 4th Quarter<br>Cumulative | 4th<br>Quarter<br>Goals* | 3rd Year<br>Cumulative | 3rd Year<br>Goal* |
| Clients Assessed                 | 68      | 33      | 21       | 122                       | 100                      | 19      | 48      | 24      | 91                        | 50                       | 21      | 23      | 18      | 62                        | 40                       | 7       | 8       | 4       | 19                        | 10                       | 294                    | 200               |
| Clients Enrolled                 | 58      | 6       | 12       | 76                        | 80                       | 9       | 9       | 12      | 30                        | 35                       | 4       | 9       | 11      | 24                        | 25                       | 7       | 3       | 3       | 13                        | 8                        | 143                    | 148               |
| Placed in Transitional Housing   | 0       | 0       | 0        | 0                         | 7                        | 0       | 0       | 0       | 0                         | 5                        | 0       | 0       | 0       | 0                         | 2                        | 0       | 0       | 0       | 0                         | 1                        | 0                      | 15                |
| Referred to VA for Benefits      | 32      | 6       | 12       | 50                        | 73                       | 8       | 9       | 12      | 29                        | 28                       | 4       | 9       | 11      | 24                        | 20                       | 7       | 3       | 3       | 13                        | 5                        | 116                    | 126               |
| Placed in Training               | 7       | 16      | 16       | 39                        | 64                       | 11      | 2       | 12      | 25                        | 28                       | 5       | 5       | 13      | 23                        | 22                       | 8       | 4       | 2       | 14                        | 5                        | 101                    | 119               |
| Placed in Employment             | 5       | 4       | 9        | 18                        | 20                       | 5       | 8       | 11      | 24                        | 28                       | 7       | 6       | 11      | 24                        | 28                       | 11      | 6       | 13      | 30                        | 28                       | 96                     | 104               |
| Average Hourly Wage at Placement | \$28.94 | \$19.69 | \$35.02  | \$29.92                   | \$20.00                  | \$20.03 | \$32.87 | \$25.64 | \$26.88                   | \$20.00                  | \$27.43 | \$30.10 | \$37.42 | \$32.67                   | \$20.00                  | \$39.03 | \$29.91 | \$30.47 | \$33.50                   | \$20.00                  | \$30.97                | \$20.00           |
| Exited                           | 5       | 4       | 9        | 18                        | 22                       | 5       | 8       | 11      | 24                        | 35                       | 7       | 6       | 11      | 24                        | 35                       | 11      | 6       | 60      | 77                        | 56                       | 143                    | 148               |
| Employed at Exit                 | 5       | 4       | 9        | 18                        | 20                       | 5       | 8       | 11      | 24                        | 28                       | 7       | 6       | 11      | 24                        | 28                       | 11      | 6       | 13      | 30                        | 28                       | 96                     | 104               |