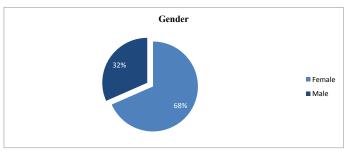

| 0      | 0      | 1      | 0      | 0      | 0      | 0      | 0      | 1      | 2   |
| Employers Contacted                          | 19     | 7      | 16     | 6      | 20     | 9      | 18     | 19     | 18     | 11     | 16     | 7      | 19     | 15     | 12     | 212 |
| Employer Contracts (PreAward Checklist Recd) | 6      | 2      | 1      | 2      | 5      | 4      | 8      | 0      | 2      | 3      | 3      | 1      | 4      | 0      | 3      | 44  |
| Client Referrals for Placement               | 2      | 0      | 19     | 49     | 28     | 25     | 21     | 19     | 35     | 24     | 13     | 5      | 5      | 5      | 5      | 255 |

<sup>\*</sup> Additional clients entered employment unrelated to OJT. Current total: 2

#### Formula OJT Placed Participant Demographics











#### Virginia Serious and Violent Offender Reentry Program

Monthly Report- June 2015

|                                  | Jul-14 | Aug-14  | Sep-14  | Oct-14  | Nov-14  | Dec-14     | Jan-15     | Feb-15     | Mar-15     | Apr-15    | May-15      | Jun-15    |
|----------------------------------|--------|---------|---------|---------|---------|------------|------------|------------|------------|-----------|-------------|-----------|
| Active Caseload                  | 59     | 61      | 60      | 60      | 61      | 58         | 56         | 55         | 55         | 53        | 55          | 49        |
| Receiving Placement Services     | 58     | 61      | 60      | 58      | 57      | 57         | 57         | 57         | 55         | 48        | 53          | 45        |
|