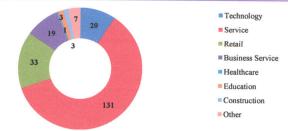

| New Businesses<br>Launched | LWIA #11 | LWIA #16 | LWIA #9 |
|----------------------------|----------|----------|---------|
|                            | T        | T        | Т       |
| Technology                 | 15       | 5        |         |
| Service                    | 54       | 31       | 46      |
| <b>Business Service</b>    | 16       | 14       | 3       |
| Retail                     | 13       | 6        |         |
| Healthcare                 | 1        |          |         |
| Construction               | 1        | 2        |         |
| Education                  |          | 3        |         |
| Other                      | 4        | 3        | 1       |
| Total                      | 104      | 64       | 49      |