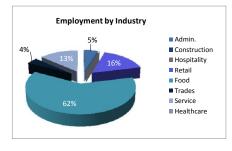

# BREAKDOWN REPORT ON ITAS AND OJTS

July 1, 2014 - June 30, 2015

| ITAs / INDUSTRY                | Obligated Funds Additional |           | WIA Y  | OUTH    | WI<br>ADULT/DW/<br>J4VF | TOTAL   |     |
|--------------------------------|----------------------------|-----------|--------|---------|-------------------------|---------|-----|
|                                |                            | Expenses* | Number | Percent | Number                  | Percent |     |
| Accounting/Finance (AF)        | \$8,690                    |           | 0      | 0.00%   | 5                       | 2.09%   | 5   |
| Clerical / Administrative (CA) | \$18,438                   |           | 6      | 10.53%  | 8                       | 3.35%   | 14  |
| Construction / Trade (CT)      | \$10,868                   |           | 1      | 1.75%   | 6                       | 2.51%   | 7   |
| Education (Ed)                 | \$3,059                    |           | 2      | 3.51%   | 1                       | 0.42%   | 3   |
| Healthcare (He)                | \$130,701                  |           | 27     | 47.37%  | 37                      | 15.48%  | 64  |
| Hospitality / Services (HS)    | \$26,798                   |           | 3      | 5.26%   | 11                      | 4.60%   | 14  |
| Literacy Activities (LA)       | \$5,247                    |           | 10     | 17.54%  | 6                       | 2.51%   | 16  |
| Management/Business (MB)       | \$93,499                   |           | 0      | 0.00%   | 47                      | 19.67%  | 47  |
| Technology (Tech)              | \$259,175                  |           | 8      | 14.04%  | 81                      | 33.89%  | 89  |
| Transportation (Tr)            | \$103,567                  |           | 0      | 0.00%   | 36                      | 15.06%  | 34  |
| Others                         | \$0                        | \$30      | 0      | 0.00%   | 1                       | 0.42%   | 1   |
| TOTAL                          | \$660,042                  | \$30      | 57     | 100.00% | 239                     | 100.00% | 294 |