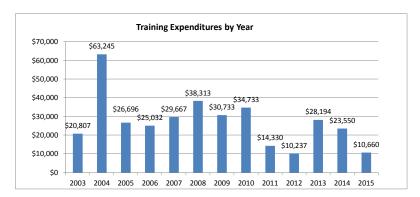

\*Final Supportive Services Expenditures Reported on One Month Delay

| Cumulative (since program inception in | 2003):    |
|----------------------------------------|-----------|
| Enrollment                             | 489       |
| Placements*                            | 509       |
| Exited**                               | 446       |
| Deceased                               | 6         |
| Average Hourly Wage                    | \$10.54   |
| Re-Offended                            | 22        |
| Insured by Federal Bonding             | 84        |
| Total Bonding Value                    | \$420,000 |
| Training Expenditures                  | \$356,197 |