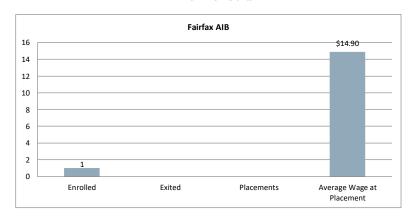

### Fairfax AIB (Alternative Incarceration Branch) Center

Monthly Report

|                              | Jul-20  | Aug-20  | Sep-20  | Oct-20  | Nov-20  | Dec-20  | Jan-21  | Feb-21  | Mar-21  | Apr-21  | May-21  | Jun-21  |
|------------------------------|---------|---------|---------|---------|---------|---------|---------|---------|---------|---------|---------|---------|
| Enrolled                     | 0       | 0       | 0       | 0       | 0       | 0       | 0       | 0       | 0       | 0       | 0       | 0       |
| Placed in Employment         | 0       | 0       | 0       | 0       | 0       | 0       | 0       | 0       | 0       | 0       | 0       | 0       |
| Exited                       | 0       | 1       | 0       | 0       | 0       | 0       | 0       | 0       | 0       | 0       | 0       | 0       |
| Employed at Exit             | 0       | 1       | 0       | 0       | 0       | 0       | 0       | 0       | 0       | 0       | 0       | 0       |
| Unemployed at Exit           | 0       | 0       | 0       | 0       | 0       | 0       | 0       | 0       | 0       | 0       | 0       | 0       |
| Currently Employed           | 1       | 0       | 0       | 0       | 0       | 0       | 0       | 0       | 0       | 0       | 0       | 0       |
| Other Fairfax Inmates served |         |         | 1       | 2       | 2       | 5       | 2       | 2       | 2       | 1       | 2       | 7       |
| Average Hourly Wage          | \$14.50 | \$14.55 | \$14.55 | \$14.55 | \$14.45 | \$14.45 | \$15.21 | \$15.21 | \$15.23 | \$15.08 | \$15.08 | \$14.90 |