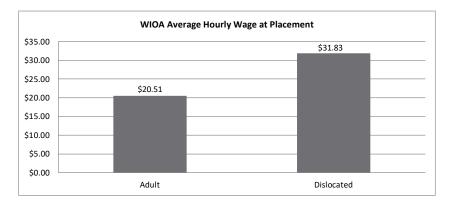

## Northern Virginia Workforce Development Area, LWDA XI

WIOA Adult, Dislocated Worker, and Youth Statistics (July 1, 2020-June 30, 2021)

| At-A-Glance                                      |                           |                                          |                                    |                                      |     |  |  |  |  |  |  |
|--------------------------------------------------|---------------------------|------------------------------------------|------------------------------------|--------------------------------------|-----|--|--|--|--|--|--|
| One-Stop Services*                               |                           | WIOA Services (Youth/Adult/DW            | All Employment & Training Programs |                                      |     |  |  |  |  |  |  |
| Center Visits                                    | 45,964                    | Total Participants                       |                                    |                                      |     |  |  |  |  |  |  |
| One-Stop Job Placements                          | 74                        | WIOA Job Placements                      | 202                                | Total Enrolled                       | 526 |  |  |  |  |  |  |
| Average Hourly Wage at Placement                 | \$20.24                   | Average Hourly Wage at Placement (Adult) | \$20.51                            | Total Exited                         | 249 |  |  |  |  |  |  |
| * Visit numbers are being brought current to inc | lude all virtual services | Average Hourly Wage at Placement (DW)    | \$31.83                            | Total Job Placements                 | 203 |  |  |  |  |  |  |
| being provided by center programs that would h   | ave utilized pre-COVID    | Average Hourly Wage at Placement (Youth) | \$13.29                            | Total Participants with Disabilities | 85  |  |  |  |  |  |  |
| walk-in services during this PY if available.    |                           | Credentials Received in PY20             | 203                                | Total Veterans                       | 14  |  |  |  |  |  |  |
| Note: Core placements are updated quarterly.     |                           | Credentials Received at Closure          | 154                                |                                      |     |  |  |  |  |  |  |