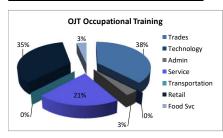

# BREAKDOWN REPORT ON ITAS AND OJTS

July 1, 2020 -June 30, 2021

| ITAs / INDUSTRY                | Obligated<br>Funds | Additional<br>Training | WIOA   | YOUTH   | WI<br>ADULT/DW | TOTAL   |     |
|--------------------------------|--------------------|------------------------|--------|---------|----------------|---------|-----|
|                                | Fullus             | Expenses               | Number | Percent | Number         | Percent |     |
| Accounting/Finance (AF)        | \$5,687            |                        | 0      | 0.00%   | 7              | 1.99%   | 7   |
| Clerical / Administrative (CA) | \$25,136           |                        | 10     | 33.33%  | 16             | 4.56%   | 26  |
| Construction / Trade (CT)      | \$26,000           |                        | 0      | 0.00%   | 9              | 2.56%   | 9   |
| Education (Ed)                 | \$140              |                        | 0      | 0.00%   | 1              | 0.28%   | 1   |
| Healthcare (He)                | \$177,055          |                        | 15     | 50.00%  | 71             | 20.23%  | 86  |
| Hospitality / Services (HS)    | \$7,830            |                        | 1      | 3.33%   | 1              | 0.28%   | 2   |
| Literacy Activities (LA)       | \$13,771           |                        | 2      | 6.67%   | 43             | 12.25%  | 45  |
| Management/Business (MB)       | \$36,357           |                        | 0      | 0.00%   | 21             | 5.98%   | 21  |
| Technology (Tech)              | \$231,629          |                        | 1      | 3.33%   | 100            | 28.49%  | 101 |
| Transportation (Tr)            | \$247,500          |                        | 1      | 3.33%   | 82             | 23.36%  | 83  |
| Others                         | \$0                |                        | 0      | 0.00%   | 0              | 0.00%   | 0   |
| TOTAL                          | \$771,105          | \$0                    | 30     | 100.00% | 351            | 100.00% | 381 |