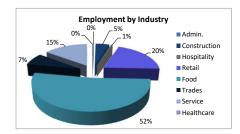

# BREAKDOWN REPORT ON ITAS AND OJTS

July 1, 2020 -June 30, 2021

| ITAs / INDUSTRY                | Obligated<br>Funds | Additional<br>Training | WIOA   | YOUTH   | WI<br>ADULT/DW | TOTAL   |     |
|--------------------------------|--------------------|------------------------|--------|---------|----------------|---------|-----|
|                                | Fullus             | Expenses               | Number | Percent | Number         | Percent |     |
| Accounting/Finance (AF)        | \$5,687            |                        | 0      | 0.00%   | 7              | 1.99%   | 7   |
| Clerical / Administrative (CA) | \$25,136           |                        | 10     | 33.33%  | 16             | 4.56%   | 26  |
| Construction / Trade (CT)      | \$26,000           |                        | 0      | 0.00%   | 9              | 2.56%   | 9   |
| Education (Ed)                 | \$140              |                        | 0      | 0.00%   | 1              | 0.28%   | 1   |
| Healthcare (He)                | \$177,055          |                        | 15     | 50.00%  | 71             | 20.23%  | 86  |
| Hospitality / Services (HS)    | \$7,830            |                        | 1      | 3.33%   | 1              | 0.28%   | 2   |
| Literacy Activities (LA)       | \$13,771           |                        | 2      | 6.67%   | 43             | 12.25%  | 45  |
| Management/Business (MB)       | \$36,357           |                        | 0      | 0.00%   | 21             | 5.98%   | 21  |
| Technology (Tech)              | \$231,629          |                        | 1      | 3.33%   | 100            | 28.49%  | 101 |
| Transportation (Tr)            | \$247,500          |                        | 1      | 3.33%   | 82             | 23.36%  | 83  |
| Others                         | \$0                |                        | 0      | 0.00%   | 0              | 0.00%   | 0   |
| TOTAL                          | \$771,105          | \$0                    | 30     | 100.00% | 351            | 100.00% | 381 |