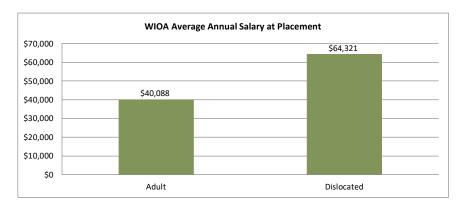

## Northern Virginia Workforce Development Area, LWDA XI

WIOA Adult, Dislocated Worker, and Youth Statistics (July 1, 2020-June 30, 2021)

| At-A-Glance                                      |                           |                                          |                                    |                                      |     |  |  |  |  |  |  |
|--------------------------------------------------|---------------------------|------------------------------------------|------------------------------------|--------------------------------------|-----|--|--|--|--|--|--|
| One-Stop Services*                               |                           | WIOA Services (Youth/Adult/DW            | All Employment & Training Programs |                                      |     |  |  |  |  |  |  |
| Center Visits                                    | 45,964                    | Total Participants                       |                                    |                                      |     |  |  |  |  |  |  |
| One-Stop Job Placements                          | 74                        | WIOA Job Placements                      | 202                                | Total Enrolled                       | 526 |  |  |  |  |  |  |
| Average Hourly Wage at Placement                 | \$20.24                   | Average Hourly Wage at Placement (Adult) | \$20.51                            | Total Exited                         | 249 |  |  |  |  |  |  |
| * Visit numbers are being brought current to inc | lude all virtual services | Average Hourly Wage at Placement (DW)    | \$31.83                            | Total Job Placements                 | 203 |  |  |  |  |  |  |
| being provided by center programs that would h   | ave utilized pre-COVID    | Average Hourly Wage at Placement (Youth) | \$13.29                            | Total Participants with Disabilities | 85  |  |  |  |  |  |  |
| walk-in services during this PY if available.    |                           | Credentials Received in PY20             | 203                                | Total Veterans                       | 14  |  |  |  |  |  |  |
| Note: Core placements are updated quarterly.     |                           | Credentials Received at Closure          | 154                                |                                      |     |  |  |  |  |  |  |