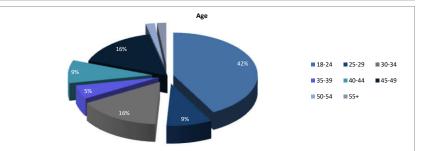

| 0        | 0        | 0        | 1       | 0      | 1       | 0      | 0      | 0       | 0      | 3       | 2       | 2       | 2       | 1       | 0       | 5       | 17         |
| WIOA Employed at Exit                       | 0                  | 0        | 0        | 0        | 1       | 0      | 1       | 0      | 0      | 0       | 0      | 3       | 2       | 2       | 2       | 1       | 0       | 4       | 16         |
| WIOA Wages at Exit                          | -                  | -        | -        | -        | \$18.00 | -      | \$25.00 | -      | -      | -       | -      | \$10.00 | \$21.00 | \$19.00 | \$17.75 | \$14.00 | -       | \$16.87 | \$17.70    |

\*All WIOA clients are also enrolled in EEI

#### **Demographics of EEI and WIOA Enrolled**