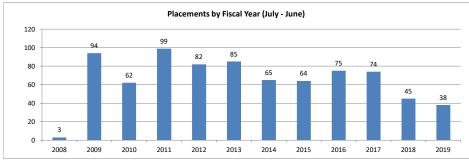

## Northern Virginia Workforce Development Area, LWDA XI

WIOA Adult, Dislocated Worker, and Youth Statistics (July 1, 2020-June 30, 2021)

| At-A-Glance                                      |                           |                                          |                                    |                                      |     |  |  |  |  |  |  |
|--------------------------------------------------|---------------------------|------------------------------------------|------------------------------------|--------------------------------------|-----|--|--|--|--|--|--|
| One-Stop Services*                               |                           | WIOA Services (Youth/Adult/DW            | All Employment & Training Programs |                                      |     |  |  |  |  |  |  |
| Center Visits                                    | 45,964                    | Total Participants                       |                                    |                                      |     |  |  |  |  |  |  |
| One-Stop Job Placements                          | 74                        | WIOA Job Placements                      | 202                                | Total Enrolled                       | 526 |  |  |  |  |  |  |
| Average Hourly Wage at Placement                 | \$20.24                   | Average Hourly Wage at Placement (Adult) | \$20.51                            | Total Exited                         | 249 |  |  |  |  |  |  |
| * Visit numbers are being brought current to inc | lude all virtual services | Average Hourly Wage at Placement (DW)    | \$31.83                            | Total Job Placements                 | 203 |  |  |  |  |  |  |
| being provided by center programs that would h   | ave utilized pre-COVID    | Average Hourly Wage at Placement (Youth) | \$13.29                            | Total Participants with Disabilities | 85  |  |  |  |  |  |  |
| walk-in services during this PY if available.    |                           | Credentials Received in PY20             | 203                                | Total Veterans                       | 14  |  |  |  |  |  |  |
| Note: Core placements are updated quarterly.     |                           | Credentials Received at Closure          | 154                                |                                      |     |  |  |  |  |  |  |