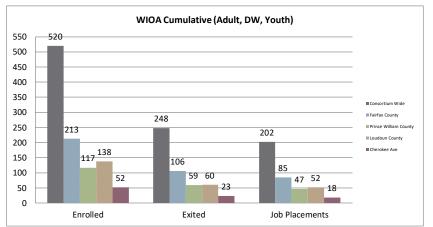

## Northern Virginia Workforce Development Area, LWDA XI

WIOA Adult, Dislocated Worker, and Youth Statistics (July 1, 2020-June 30, 2021)

| At-A-Glance                                      |                           |                                          |                                    |                                      |     |  |  |  |  |  |  |
|--------------------------------------------------|---------------------------|------------------------------------------|------------------------------------|--------------------------------------|-----|--|--|--|--|--|--|
| One-Stop Services*                               |                           | WIOA Services (Youth/Adult/DW            | All Employment & Training Programs |                                      |     |  |  |  |  |  |  |
| Center Visits                                    | 45,964                    | Total Participants                       |                                    |                                      |     |  |  |  |  |  |  |
| One-Stop Job Placements                          | 74                        | WIOA Job Placements                      | 202                                | Total Enrolled                       | 526 |  |  |  |  |  |  |
| Average Hourly Wage at Placement                 | \$20.24                   | Average Hourly Wage at Placement (Adult) | \$20.51                            | Total Exited                         | 249 |  |  |  |  |  |  |
| * Visit numbers are being brought current to inc | lude all virtual services | Average Hourly Wage at Placement (DW)    | \$31.83                            | Total Job Placements                 | 203 |  |  |  |  |  |  |
| being provided by center programs that would h   | ave utilized pre-COVID    | Average Hourly Wage at Placement (Youth) | \$13.29                            | Total Participants with Disabilities | 85  |  |  |  |  |  |  |
| walk-in services during this PY if available.    |                           | Credentials Received in PY20             | 203                                | Total Veterans                       | 14  |  |  |  |  |  |  |
| Note: Core placements are updated quarterly.     |                           | Credentials Received at Closure          | 154                                |                                      |     |  |  |  |  |  |  |

#### \*IWT not included, see Page 3 for Data

WIOA Breakdown - Adult, Dislocated Worker and Youth

Page 1