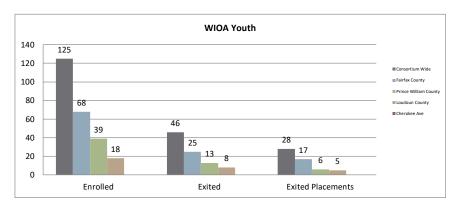

## Northern Virginia Workforce Development Area, LWDA XI

WIOA Adult, Dislocated Worker, and Youth Statistics (July 1, 2020-June 30, 2021)

| At-A-Glance                                      |                           |                                          |                                    |                                      |     |  |  |  |  |  |  |
|--------------------------------------------------|---------------------------|------------------------------------------|------------------------------------|--------------------------------------|-----|--|--|--|--|--|--|
| One-Stop Services*                               |                           | WIOA Services (Youth/Adult/DW            | All Employment & Training Programs |                                      |     |  |  |  |  |  |  |
| Center Visits                                    | 45,964                    | Total Participants                       |                                    |                                      |     |  |  |  |  |  |  |
| One-Stop Job Placements                          | 74                        | WIOA Job Placements                      | 202                                | Total Enrolled                       | 526 |  |  |  |  |  |  |
| Average Hourly Wage at Placement                 | \$20.24                   | Average Hourly Wage at Placement (Adult) | \$20.51                            | Total Exited                         | 249 |  |  |  |  |  |  |
| * Visit numbers are being brought current to inc | lude all virtual services | Average Hourly Wage at Placement (DW)    | \$31.83                            | Total Job Placements                 | 203 |  |  |  |  |  |  |
| being provided by center programs that would h   | ave utilized pre-COVID    | Average Hourly Wage at Placement (Youth) | \$13.29                            | Total Participants with Disabilities | 85  |  |  |  |  |  |  |
| walk-in services during this PY if available.    |                           | Credentials Received in PY20             | 203                                | Total Veterans                       | 14  |  |  |  |  |  |  |
| Note: Core placements are updated quarterly.     |                           | Credentials Received at Closure          | 154                                |                                      |     |  |  |  |  |  |  |

#### \*IWT not included, see Page 3 for Data

WIOA Breakdown - Adult, Dislocated Worker and Youth

Page 1