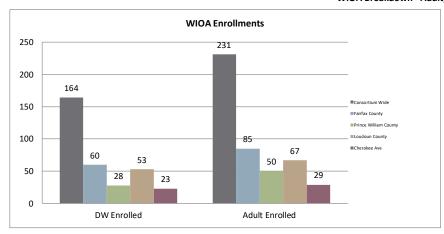

## Northern Virginia Workforce Development Area, LWDA XI

WIOA Adult, Dislocated Worker, and Youth Statistics (July 1, 2020-June 30, 2021)

| At-A-Glance                                      |                           |                                          |                                    |                                      |     |  |  |  |  |  |  |
|--------------------------------------------------|---------------------------|------------------------------------------|------------------------------------|--------------------------------------|-----|--|--|--|--|--|--|
| One-Stop Services*                               |                           | WIOA Services (Youth/Adult/DW            | All Employment & Training Programs |                                      |     |  |  |  |  |  |  |
| Center Visits                                    | 45,964                    | Total Participants                       |                                    |                                      |     |  |  |  |  |  |  |
| One-Stop Job Placements                          | 74                        | WIOA Job Placements                      | 202                                | Total Enrolled                       | 526 |  |  |  |  |  |  |
| Average Hourly Wage at Placement                 | \$20.24                   | Average Hourly Wage at Placement (Adult) | \$20.51                            | Total Exited                         | 249 |  |  |  |  |  |  |
| * Visit numbers are being brought current to inc | lude all virtual services | Average Hourly Wage at Placement (DW)    | \$31.83                            | Total Job Placements                 | 203 |  |  |  |  |  |  |
| being provided by center programs that would h   | ave utilized pre-COVID    | Average Hourly Wage at Placement (Youth) | \$13.29                            | Total Participants with Disabilities | 85  |  |  |  |  |  |  |
| walk-in services during this PY if available.    |                           | Credentials Received in PY20             | 203                                | Total Veterans                       | 14  |  |  |  |  |  |  |
| Note: Core placements are updated quarterly.     |                           | Credentials Received at Closure          | 154                                |                                      |     |  |  |  |  |  |  |

#### \*IWT not included, see Page 3 for Data

WIOA Breakdown - Adult, Dislocated Worker and Youth

Page 1