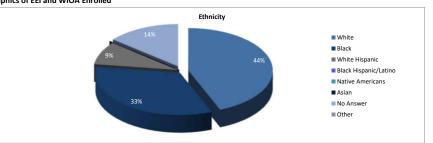

| 0        | 0        | 0        | 1       | 0      | 1       | 0      | 0      | 0       | 0      | 3       | 2       | 2       | 2       | 1       | 0       | 5       | 17         |
| WIOA Employed at Exit                       | 0                  | 0        | 0        | 0        | 1       | 0      | 1       | 0      | 0      | 0       | 0      | 3       | 2       | 2       | 2       | 1       | 0       | 4       | 16         |
| WIOA Wages at Exit                          | -                  | -        | -        | -        | \$18.00 | -      | \$25.00 | -      | -      | -       | -      | \$10.00 | \$21.00 | \$19.00 | \$17.75 | \$14.00 | -       | \$16.87 | \$17.70    |

\*All WIOA clients are also enrolled in EEI

#### **Demographics of EEI and WIOA Enrolled**