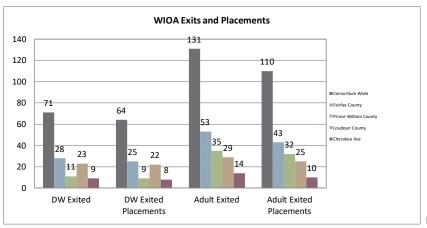

## Northern Virginia Workforce Development Area, LWDA XI

WIOA Adult, Dislocated Worker, and Youth Statistics (July 1, 2020-June 30, 2021)

| At-A-Glance                                      |                           |                                          |                                    |                                      |     |  |  |  |  |  |  |
|--------------------------------------------------|---------------------------|------------------------------------------|------------------------------------|--------------------------------------|-----|--|--|--|--|--|--|
| One-Stop Services*                               |                           | WIOA Services (Youth/Adult/DW            | All Employment & Training Programs |                                      |     |  |  |  |  |  |  |
| Center Visits                                    | 45,964                    | Total Participants                       |                                    |                                      |     |  |  |  |  |  |  |
| One-Stop Job Placements                          | 74                        | WIOA Job Placements                      | 202                                | Total Enrolled                       | 526 |  |  |  |  |  |  |
| Average Hourly Wage at Placement                 | \$20.24                   | Average Hourly Wage at Placement (Adult) | \$20.51                            | Total Exited                         | 249 |  |  |  |  |  |  |
| * Visit numbers are being brought current to inc | lude all virtual services | Average Hourly Wage at Placement (DW)    | \$31.83                            | Total Job Placements                 | 203 |  |  |  |  |  |  |
| being provided by center programs that would h   | ave utilized pre-COVID    | Average Hourly Wage at Placement (Youth) | \$13.29                            | Total Participants with Disabilities | 85  |  |  |  |  |  |  |
| walk-in services during this PY if available.    |                           | Credentials Received in PY20             | 203                                | Total Veterans                       | 14  |  |  |  |  |  |  |
| Note: Core placements are updated quarterly.     |                           | Credentials Received at Closure          | 154                                |                                      |     |  |  |  |  |  |  |

#### \*IWT not included, see Page 3 for Data

WIOA Breakdown - Adult, Dislocated Worker and Youth

Page 1