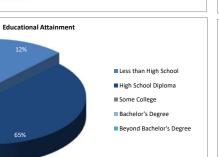

## Northern Virginia Workforce Development Area, LWDA XI

WIOA Adult, Dislocated Worker, and Youth Statistics (July 1, 2020-June 30, 2021)

| At-A-Glance                                      |                           |                                          |                                    |                                      |     |  |  |  |  |  |  |
|--------------------------------------------------|---------------------------|------------------------------------------|------------------------------------|--------------------------------------|-----|--|--|--|--|--|--|
| One-Stop Services*                               |                           | WIOA Services (Youth/Adult/DW            | All Employment & Training Programs |                                      |     |  |  |  |  |  |  |
| Center Visits                                    | 45,964                    | Total Participants                       |                                    |                                      |     |  |  |  |  |  |  |
| One-Stop Job Placements                          | 74                        | WIOA Job Placements                      | 202                                | Total Enrolled                       | 526 |  |  |  |  |  |  |
| Average Hourly Wage at Placement                 | \$20.24                   | Average Hourly Wage at Placement (Adult) | \$20.51                            | Total Exited                         | 249 |  |  |  |  |  |  |
| * Visit numbers are being brought current to inc | lude all virtual services | Average Hourly Wage at Placement (DW)    | \$31.83                            | Total Job Placements                 | 203 |  |  |  |  |  |  |
| being provided by center programs that would h   | ave utilized pre-COVID    | Average Hourly Wage at Placement (Youth) | \$13.29                            | Total Participants with Disabilities | 85  |  |  |  |  |  |  |
| walk-in services during this PY if available.    |                           | Credentials Received in PY20             | 203                                | Total Veterans                       | 14  |  |  |  |  |  |  |
| Note: Core placements are updated quarterly.     |                           | Credentials Received at Closure          | 154                                |                                      |     |  |  |  |  |  |  |