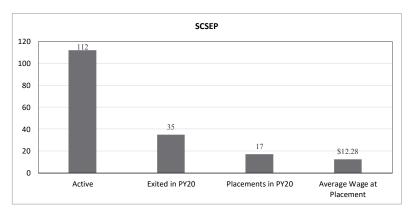

# Northern Virginia Workforce Area #11

SCSEP Monthly Report

| SCSEP Eligible Clients Identified      | Jul-20   | Aug-20   | Sep-20   | Oct-20   | Nov-20   | Dec-20   | Jan-21   | Feb-21   | Mar-21   | Apr-21   | May-21   | Jun-21   |
|----------------------------------------|----------|----------|----------|----------|----------|----------|----------|----------|----------|----------|----------|----------|
| SCSEP Active Participants Each Month   | 98       | 105      | 106      | 111      | 114      | 117      | 117      | 117      | 119      | 115      | 117      | 112      |
| Transferred to Data Center             |          |          |          |          |          |          |          | 2        | -1       |          | -1       |          |
| Participants on LWOP                   | 3        | 7        | 6        | 8        | 8        | 15       | 10       | 6        | 9        | 9        | 6        | 6        |
| New SCSEP Enrollments                  | 10       | 8        | 3        | 6        | 6        | 4        | 7        | 4        | 5        | 0        | 4        | 1        |
| Average Age of Enrolled                | 66       | 66       | 67       | 66       | 66       | 66       | 66       | 66       | 66       | 66       | 66       | 66       |
| New SCSEP Applicants                   | 10       | 10       | 4        | 3        | 5        | 5        | 2        | 2        | 1        | 2        | 1        | 1        |
| Referred to Identified Host Site       | 1        | 2        | 1        | 2        | 2        | 3        | 2        | 3        | 5        | 5        | 7        | 8        |
| Exited from Program                    | 2        | 1        | 3        | 0        | 3        | 0        | 7        | 2        | 4        | 4        | 3        | 6        |
| Exited with Placement                  | 1        | 1        | 2        | 0        | 2        | 0        | 1        | 1        | 0        | 3        | 1        | 5        |
| Average Employed Wage                  | \$ 13.07 | \$ 11.03 | \$ 14.12 | \$ 14.12 | \$ 13.20 | \$ 13.20 | \$ 11.60 | \$ 11.80 | \$ 11.80 | \$ 11.41 | \$ 11.20 | \$ 12.28 |
| Active Host Site Agencies              | 32       | 32       | 32       | 32       | 33       | 33       | 33       | 33       | 33       | 33       | 33       | 33       |
| Host Site Agencies with Slots          | 2        | 2        | 1        | 3        | 3        | 1        | 1        | 1        | 1        | 3        | 5        | 7        |
| Number of Avalable Slots               | 2        | 2        | 1        | 5        | 3        | 2        | 1        | 1        | 1        | 4        | 8        | 7        |
| Potential Host Site Agencies Contacted | х        | 2        | 0        | 2        | 1        | 2        | 2        | 1        | 1        | 11       | 3        | 2        |
| Referral from WIOA One Stop Centers    | х        | 1        | 1        | 1        | 1        | 1        | 6        | 2        | 10       | 7        | 2        | 6        |
| Dual Enrolled with WIOA                | 1        | 0        | 0        | 1        | 0        | 1        | 0        | 1        | 0        | 0        | 0        | 1        |