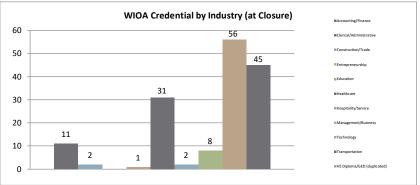

# BREAKDOWN REPORT ON ITAS AND OJTS

July 1, 2020 -June 30, 2021

| ITAs / INDUSTRY                | Obligated<br>Funds | Additional<br>Training | WIOA   | YOUTH   | WI<br>ADULT/DW | TOTAL   |     |
|--------------------------------|--------------------|------------------------|--------|---------|----------------|---------|-----|
|                                | Fullus             | Expenses               | Number | Percent | Number         | Percent |     |
| Accounting/Finance (AF)        | \$5,687            |                        | 0      | 0.00%   | 7              | 1.99%   | 7   |
| Clerical / Administrative (CA) | \$25,136           |                        | 10     | 33.33%  | 16             | 4.56%   | 26  |
| Construction / Trade (CT)      | \$26,000           |                        | 0      | 0.00%   | 9              | 2.56%   | 9   |
| Education (Ed)                 | \$140              |                        | 0      | 0.00%   | 1              | 0.28%   | 1   |
| Healthcare (He)                | \$177,055          |                        | 15     | 50.00%  | 71             | 20.23%  | 86  |
| Hospitality / Services (HS)    | \$7,830            |                        | 1      | 3.33%   | 1              | 0.28%   | 2   |
| Literacy Activities (LA)       | \$13,771           |                        | 2      | 6.67%   | 43             | 12.25%  | 45  |
| Management/Business (MB)       | \$36,357           |                        | 0      | 0.00%   | 21             | 5.98%   | 21  |
| Technology (Tech)              | \$231,629          |                        | 1      | 3.33%   | 100            | 28.49%  | 101 |
| Transportation (Tr)            | \$247,500          |                        | 1      | 3.33%   | 82             | 23.36%  | 83  |
| Others                         | \$0                |                        | 0      | 0.00%   | 0              | 0.00%   | 0   |
| TOTAL                          | \$771,105          | \$0                    | 30     | 100.00% | 351            | 100.00% | 381 |

AF: bookkeeping

CA: Administrative Certificate, MS Office Certificate

CT: HVAC, plumbing, electric

Ed: teaching, childcare

LA: ESL, basic computer

He: medical, dental, pet health

HS: food, design, massage, hair

Tech: information technology

Tr: CDL (A & B or endorsement)

MB: government contracts, HR, project management

| ITA Obligated by Grants        | Training<br>Amount |
|--------------------------------|--------------------|
| WIOA Adult                     | \$184,119          |
| WIOA Dislocated                | \$99,278           |
| WIOA Youth                     | \$60,104           |
| CARE Acts Manassas             | \$92,416           |
| CARE ActsPW County             | \$258,135          |
| CARE Acts Manassas Park        | \$13,199           |
| CARE ActsUnrestricted          | \$1,833            |
| Rapid Response                 | \$3,997            |
| National Emergency Grant (NEG) | \$53,384           |
| SCSEP                          | \$4,640            |
| TOTAL                          | \$771,105          |