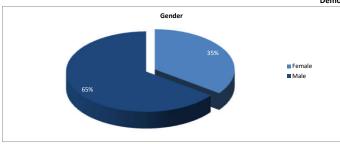

0                  | 0        | 0        | 0        | 1       | 0      | 1       | 0      | 0      | 0       | 0      | 3       | 2       | 2       | 2       | 1       | 0       | 5       | 17         |
| WIOA Employed at Exit                       | 0                  | 0        | 0        | 0        | 1       | 0      | 1       | 0      | 0      | 0       | 0      | 3       | 2       | 2       | 2       | 1       | 0       | 4       | 16         |
| WIOA Wages at Exit                          | -                  | -        | -        | -        | \$18.00 | -      | \$25.00 | -      | -      | -       | -      | \$10.00 | \$21.00 | \$19.00 | \$17.75 | \$14.00 | -       | \$16.87 | \$17.70    |

\*All WIOA clients are also enrolled in EEI

#### **Demographics of EEI and WIOA Enrolled**