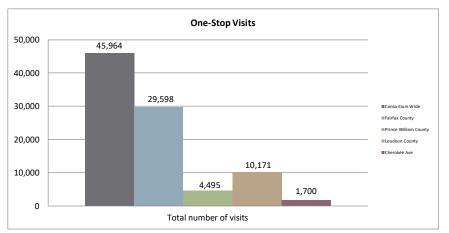

## Northern Virginia Workforce Development Area, LWDA XI

WIOA Adult, Dislocated Worker, and Youth Statistics (July 1, 2020-June 30, 2021)

| At-A-Glance                                      |                           |                                          |                                    |                                      |     |  |  |  |  |  |  |
|--------------------------------------------------|---------------------------|------------------------------------------|------------------------------------|--------------------------------------|-----|--|--|--|--|--|--|
| One-Stop Services*                               |                           | WIOA Services (Youth/Adult/DW            | All Employment & Training Programs |                                      |     |  |  |  |  |  |  |
| Center Visits                                    | 45,964                    | Total Participants                       |                                    |                                      |     |  |  |  |  |  |  |
| One-Stop Job Placements                          | 74                        | WIOA Job Placements                      | 202                                | Total Enrolled                       | 526 |  |  |  |  |  |  |
| Average Hourly Wage at Placement                 | \$20.24                   | Average Hourly Wage at Placement (Adult) | \$20.51                            | Total Exited                         | 249 |  |  |  |  |  |  |
| * Visit numbers are being brought current to inc | lude all virtual services | Average Hourly Wage at Placement (DW)    | \$31.83                            | Total Job Placements                 | 203 |  |  |  |  |  |  |
| being provided by center programs that would h   | ave utilized pre-COVID    | Average Hourly Wage at Placement (Youth) | \$13.29                            | Total Participants with Disabilities | 85  |  |  |  |  |  |  |
| walk-in services during this PY if available.    |                           | Credentials Received in PY20             | 203                                | Total Veterans                       | 14  |  |  |  |  |  |  |
| Note: Core placements are updated quarterly.     |                           | Credentials Received at Closure          | 154                                |                                      |     |  |  |  |  |  |  |

#### \*IWT not included, see Page 3 for Data

WIOA Breakdown - Adult, Dislocated Worker and Youth

Page 1