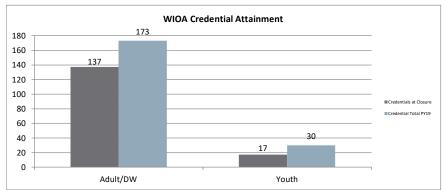

## Northern Virginia Workforce Development Area, LWDA XI

WIOA Adult, Dislocated Worker, and Youth Statistics (July 1, 2020-June 30, 2021)

| At-A-Glance                                      |                           |                                          |                                    |                                      |     |  |  |  |  |  |  |
|--------------------------------------------------|---------------------------|------------------------------------------|------------------------------------|--------------------------------------|-----|--|--|--|--|--|--|
| One-Stop Services*                               |                           | WIOA Services (Youth/Adult/DW            | All Employment & Training Programs |                                      |     |  |  |  |  |  |  |
| Center Visits                                    | 45,964                    | Total Participants                       |                                    |                                      |     |  |  |  |  |  |  |
| One-Stop Job Placements                          | 74                        | WIOA Job Placements                      | 202                                | Total Enrolled                       | 526 |  |  |  |  |  |  |
| Average Hourly Wage at Placement                 | \$20.24                   | Average Hourly Wage at Placement (Adult) | \$20.51                            | Total Exited                         | 249 |  |  |  |  |  |  |
| * Visit numbers are being brought current to inc | lude all virtual services | Average Hourly Wage at Placement (DW)    | \$31.83                            | Total Job Placements                 | 203 |  |  |  |  |  |  |
| being provided by center programs that would h   | ave utilized pre-COVID    | Average Hourly Wage at Placement (Youth) | \$13.29                            | Total Participants with Disabilities | 85  |  |  |  |  |  |  |
| walk-in services during this PY if available.    |                           | Credentials Received in PY20             | 203                                | Total Veterans                       | 14  |  |  |  |  |  |  |
| Note: Core placements are updated quarterly.     |                           | Credentials Received at Closure          | 154                                |                                      |     |  |  |  |  |  |  |