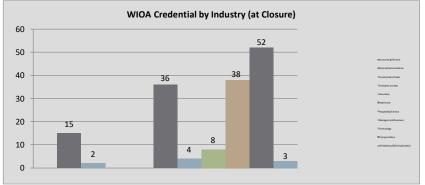

|  |  |  |
| being provided by center programs that would have utilized pre-COVID      |        | Average Hourly Wage at Placement (Youth) | \$15.94                            | Total Participants with Disabilities | 103 |  |  |  |  |
| walk-in services during this PY if available.                             |        | Credentials Received in PY21             | 179                                | Total Veterans                       | 8   |  |  |  |  |
| Note: Core placements are updated quarterly.                              |        | Credentials Received at Closure          | 146                                |                                      |     |  |  |  |  |





\*IWT not included, see Page 3 for Data

WIOA Breakdown - Adult, Dislocated Worker and Youth





Page 1











#### Northern Virginia Workforce Development Area, LWDA XI

WIOA Grants and Other Programs Statistics (July 1, 2021- June 30, 2022)

Non WIOA Grants





#### Fairfax AIB (Alternative Incarceration Branch) Center

Monthly Report

|                              | Jul-21  | Aug-21  | Sep-21  | Oct-21  | Nov-21  | Dec-21  | Jan-22  | Feb-22  | Mar-22  | Apr-22  | May-22  | Jun-22  |
|------------------------------|---------|---------|---------|---------|---------|---------|---------|---------|---------|---------|---------|---------|
| Enrolled                     | 0       | 0       | 0       | 0       | 0       | 0       | 0       | 0       | 0       | 0       | 0       | 0       |
| Placed in Employment         | 0       | 0       | 0       | 0       | 0       | 0       | 0       | 0