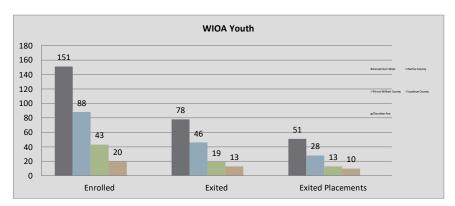

#### Northern Virginia Workforce Development Area, LWDA XI

WIOA Adult, Dislocated Worker, and Youth Statistics (July 1, 2021- June 30, 2022)

| At-A-Glance                                                               |        |                                          |                                    |                                      |     |  |  |  |  |
|---------------------------------------------------------------------------|--------|------------------------------------------|------------------------------------|--------------------------------------|-----|--|--|--|--|
| One-Stop Services*                                                        |        | WIOA Services (Youth/Adult/DW)           | All Employment & Training Programs |                                      |     |  |  |  |  |
| Center Visits                                                             | 37,662 | Total Participants                       | 547                                |                                      |     |  |  |  |  |
| One-Stop Job Placements                                                   | 88     | WIOA Job Placements                      | 206                                | Total Enrolled                       | 547 |  |  |  |  |
| Average Hourly Wage at Placement \$26.81                                  |        | Average Hourly Wage at Placement (Adult) | \$24.99                            | Total Exited                         | 244 |  |  |  |  |
| * Visit numbers are being brought current to include all virtual services |        | Average Hourly Wage at Placement (DW)    | \$29.57                            | Total Job Placements                 | 206 |  |  |  |  |
| being provided by center programs that would have utilized pre-COVID      |        | Average Hourly Wage at Placement (Youth) | \$15.94                            | Total Participants with Disabilities | 103 |  |  |  |  |
| walk-in services during this PY if available.                             |        | Credentials Received in PY21             | 179                                | Total Veterans                       | 8   |  |  |  |  |
| Note: Core placements are updated quarterly.                              |        | Credentials Received at Closure          | 146                                |                                      |     |  |  |  |  |

\*IWT not included, see Page 3 for Data

WIOA Breakdown - Adult, Dislocated Worker and Youth

Page 1