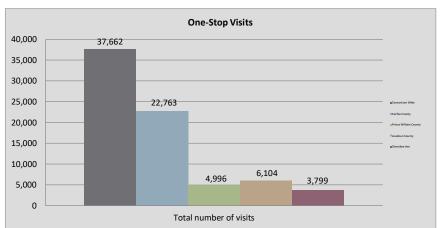

#### Northern Virginia Workforce Development Area, LWDA XI

WIOA Adult, Dislocated Worker, and Youth Statistics (July 1, 2021- June 30, 2022)

| At-A-Glance                                                               |        |                                          |                                    |                                      |     |  |  |  |  |
|---------------------------------------------------------------------------|--------|------------------------------------------|------------------------------------|--------------------------------------|-----|--|--|--|--|
| One-Stop Services*                                                        |        | WIOA Services (Youth/Adult/DW)           | All Employment & Training Programs |                                      |     |  |  |  |  |
| Center Visits                                                             | 37,662 | Total Participants                       | 547                                |                                      |     |  |  |  |  |
| One-Stop Job Placements                                                   | 88     | WIOA Job Placements                      | 206                                | Total Enrolled                       | 547 |  |  |  |  |
| Average Hourly Wage at Placement \$26.81                                  |        | Average Hourly Wage at Placement (Adult) | \$24.99                            | Total Exited                         | 244 |  |  |  |  |
| * Visit numbers are being brought current to include all virtual services |        | Average Hourly Wage at Placement (DW)    | \$29.57                            | Total Job Placements                 | 206 |  |  |  |  |
| being provided by center programs that would have utilized pre-COVID      |        | Average Hourly Wage at Placement (Youth) | \$15.94                            | Total Participants with Disabilities | 103 |  |  |  |  |
| walk-in services during this PY if available.                             |        | Credentials Received in PY21             | 179                                | Total Veterans                       | 8   |  |  |  |  |
| Note: Core placements are updated quarterly.                              |        | Credentials Received at Closure          | 146                                |                                      |     |  |  |  |  |