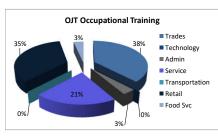

### BREAKDOWN REPORT ON ITAS AND OJTS

Monthly Report

| ITAs / INDUSTRY               | Obligated Funds | Additional<br>Training<br>Expenses | WIOA   | A YOUTH | WIOA A | TOTAL   |     |
|-------------------------------|-----------------|------------------------------------|--------|---------|--------|---------|-----|
|                               |                 |                                    | Number | Percent | Number | Percent |     |
| Accounting/Finance (AF)       | \$388.00        |                                    | 0      | 0%      | 2      | 1.09%   | 2   |
| Clerical /Administrative (CA) | \$9,000.00      |                                    | 0      | 0%      | 3      | 1.63%   | 3   |
| Construction / Trade (CT)     | \$7,460.00      |                                    | 1      | 3.70%   | 2      | 1.09%   | 3   |
| Education (Ed)                | \$0.00          |                                    | 0      | 0%      | 0      | 0%      | 0   |
| Healthcare (He)               | \$91,021.00     |                                    | 15     | 55.00%  | 24     | 13.04%  | 39  |
| Hospitality Services (HS)     | \$11,820.00     |                                    | 1      | 3.70%   | 4      | 2.17%   | 5   |
| ESL, Basic Computer (LA)      | \$1,941.25      |                                    | 1      | 3.70%   | 0      | 0.00%   | 1   |
| Management/Business (MB)      | \$27,890.99     |                                    | 1      | 3.70%   | 13     | 7.06%   | 14  |
| Technology (Tech)             | \$131,338.50    |                                    | 5      | 19.00%  | 49     | 26.63%  | 54  |
| Transportation (TR)           | \$263,550.00    |                                    | 3      | 11.00%  | 87     | 47.28%  | 90  |
| Others                        | \$0.00          |                                    | 0      | 0%      | 0      | 0.00%   | 0   |
| TOTAL                         | \$544,409.74    | \$0.00                             | 27     | 100%    | 184    | 100%    | 211 |