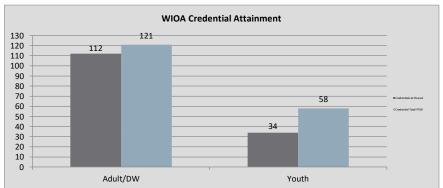

#### Northern Virginia Workforce Development Area, LWDA XI

WIOA Adult, Dislocated Worker, and Youth Statistics (July 1, 2021- June 30, 2022)

| At-A-Glance                                                               |        |                                          |                                    |                                      |     |  |  |  |  |
|---------------------------------------------------------------------------|--------|------------------------------------------|------------------------------------|--------------------------------------|-----|--|--|--|--|
| One-Stop Services*                                                        |        | WIOA Services (Youth/Adult/DW)           | All Employment & Training Programs |                                      |     |  |  |  |  |
| Center Visits                                                             | 37,662 | Total Participants                       | 547                                |                                      |     |  |  |  |  |
| One-Stop Job Placements                                                   | 88     | WIOA Job Placements                      | 206                                | Total Enrolled                       | 547 |  |  |  |  |
| Average Hourly Wage at Placement \$26.81                                  |        | Average Hourly Wage at Placement (Adult) | \$24.99                            | Total Exited                         | 244 |  |  |  |  |
| * Visit numbers are being brought current to include all virtual services |        | Average Hourly Wage at Placement (DW)    | \$29.57                            | Total Job Placements                 | 206 |  |  |  |  |
| being provided by center programs that would have utilized pre-COVID      |        | Average Hourly Wage at Placement (Youth) | \$15.94                            | Total Participants with Disabilities | 103 |  |  |  |  |
| walk-in services during this PY if available.                             |        | Credentials Received in PY21             | 179                                | Total Veterans                       | 8   |  |  |  |  |
| Note: Core placements are updated quarterly.                              |        | Credentials Received at Closure          | 146                                |                                      |     |  |  |  |  |