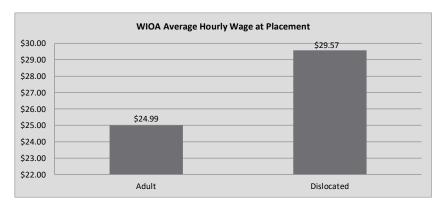

#### Northern Virginia Workforce Development Area, LWDA XI

WIOA Adult, Dislocated Worker, and Youth Statistics (July 1, 2021- June 30, 2022)

| At-A-Glance                                                               |        |                                          |                                    |                                      |     |  |  |  |  |
|---------------------------------------------------------------------------|--------|------------------------------------------|------------------------------------|--------------------------------------|-----|--|--|--|--|
| One-Stop Services*                                                        |        | WIOA Services (Youth/Adult/DW)           | All Employment & Training Programs |                                      |     |  |  |  |  |
| Center Visits                                                             | 37,662 | Total Participants                       | 547                                |                                      |     |  |  |  |  |
| One-Stop Job Placements                                                   | 88     | WIOA Job Placements                      | 206                                | Total Enrolled                       | 547 |  |  |  |  |
| Average Hourly Wage at Placement \$26.81                                  |        | Average Hourly Wage at Placement (Adult) | \$24.99                            | Total Exited                         | 244 |  |  |  |  |
| * Visit numbers are being brought current to include all virtual services |        | Average Hourly Wage at Placement (DW)    | \$29.57                            | Total Job Placements                 | 206 |  |  |  |  |
| being provided by center programs that would have utilized pre-COVID      |        | Average Hourly Wage at Placement (Youth) | \$15.94                            | Total Participants with Disabilities | 103 |  |  |  |  |
| walk-in services during this PY if available.                             |        | Credentials Received in PY21             | 179                                | Total Veterans                       | 8   |  |  |  |  |
| Note: Core placements are updated quarterly.                              |        | Credentials Received at Closure          | 146                                |                                      |     |  |  |  |  |