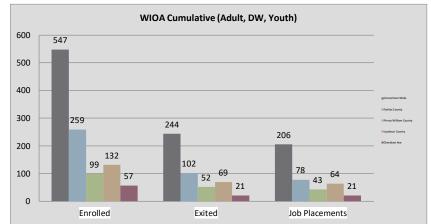

#### Northern Virginia Workforce Development Area, LWDA XI

WIOA Adult, Dislocated Worker, and Youth Statistics (July 1, 2021- June 30, 2022)

| At-A-Glance                                                               |        |                                          |                                    |                                      |     |  |  |  |  |
|---------------------------------------------------------------------------|--------|------------------------------------------|------------------------------------|--------------------------------------|-----|--|--|--|--|
| One-Stop Services*                                                        |        | WIOA Services (Youth/Adult/DW)           | All Employment & Training Programs |                                      |     |  |  |  |  |
| Center Visits                                                             | 37,662 | Total Participants                       | 547                                |                                      |     |  |  |  |  |
| One-Stop Job Placements                                                   | 88     | WIOA Job Placements                      | 206                                | Total Enrolled                       | 547 |  |  |  |  |
| Average Hourly Wage at Placement \$26.81                                  |        | Average Hourly Wage at Placement (Adult) | \$24.99                            | Total Exited                         | 244 |  |  |  |  |
| * Visit numbers are being brought current to include all virtual services |        | Average Hourly Wage at Placement (DW)    | \$29.57                            | Total Job Placements                 | 206 |  |  |  |  |
| being provided by center programs that would have utilized pre-COVID      |        | Average Hourly Wage at Placement (Youth) | \$15.94                            | Total Participants with Disabilities | 103 |  |  |  |  |
| walk-in services during this PY if available.                             |        | Credentials Received in PY21             | 179                                | Total Veterans                       | 8   |  |  |  |  |
| Note: Core placements are updated quarterly.                              |        | Credentials Received at Closure          | 146                                |                                      |     |  |  |  |  |