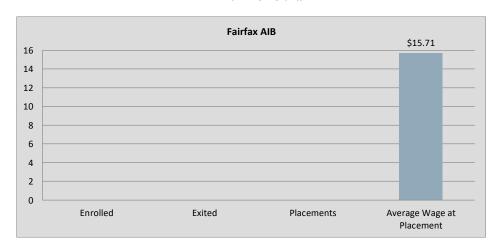

#### Fairfax AIB (Alternative Incarceration Branch) Center

Monthly Report

|                              | Jul-21  | Aug-21  | Sep-21  | Oct-21  | Nov-21  | Dec-21  | Jan-22  | Feb-22  | Mar-22  | Apr-22  | May-22  | Jun-22  |
|------------------------------|---------|---------|---------|---------|---------|---------|---------|---------|---------|---------|---------|---------|
| Enrolled                     | 0       | 0       | 0       | 0       | 0       | 0       | 0       | 0       | 0       | 0       | 0       | 0       |
| Placed in Employment         | 0       | 0       | 0       | 0       | 0       | 0       | 0       | 0       | 0       | 0       | 0       | 0       |
| Exited                       | 0       | 0       | 0       | 0       | 0       | 0       | 0       | 0       | 0       | 0       | 0       | 0       |
| Employed at Exit             | 0       | 0       | 0       | 0       | 0       | 0       | 0       | 0       | 0       | 0       | 0       | 0       |
| Unemployed at Exit           | 0       | 0       | 0       | 0       | 0       | 0       | 0       | 0       | 0       | 0       | 0       | 0       |
| Currently Employed           | 0       | 0       | 0       | 0       | 0       | 0       | 0       | 0       | 0       | 0       | 0       | 0       |
| Other Fairfax Inmates served | 3       | 2       | 3       | 3       | 1       | 1       | 0       | 1       | 0       | 0       | 0       | 0       |
| Average Hourly Wage          | \$14.90 | \$15.40 | \$15.40 | \$15.40 | \$15.34 | \$15.34 | \$15.34 | \$15.34 | \$15.71 | \$15.71 | \$15.71 | \$15.94 |

| Cumulative                       |           |
|----------------------------------|-----------|
| Enrolled                         | 938       |
| Non-Exited Placements            | 132       |
| Exited                           | 790       |
| Unemployed at Exit               | 127       |
| Employed at Exit                 | 658       |
| Insured by Federal Bonding       | 68        |
| Total Bonding Value              | \$340,000 |
| Total On the Job Trainings       | 29        |
| On the Job Training Expenditures | \$62,628  |
| Re-Offended                      | 74        |

Sample of Monthly Placements

| Positions         | Employers           | Wage    |
|-------------------|---------------------|---------|
| Laborer           | Shirley Contracting | \$12.00 |
| Crew              | Chipotle            | \$10.75 |
| Laundry Attendant | I&L Laundry         | \$9.00  |