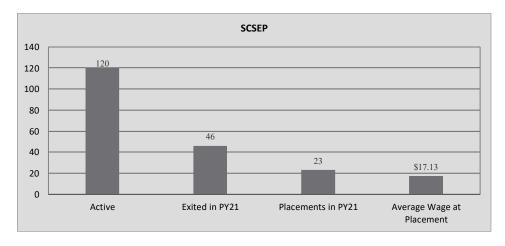

## Northern Virginia Workforce Area #11 SCSEP Monthly Report

| SCSEP Eligible Clients Identified   | Jul-21   | Aug-21   | Sep-21   | Oct-21   | Nov-21   | Dec-21   | Jan-22  | Feb-22   | Mar-21   | Apr-21   | May-21  | Jun-21   |
|-------------------------------------|----------|----------|----------|----------|----------|----------|---------|----------|----------|----------|---------|----------|
| SCSEP Active Participants           | 113      | 115      | 110      | 107      | 109      | 108      | 108     | 112      | 118      | 119      | 122     | 120      |
| Transferred to NCOA Data Team       | (        | 0        | 0        | 0        | 0        | 1        | 0       | 0        | 0        | 0        | 0       | 0        |
| Participants on LWOP                | (        | 5 3      | 4        | 2        | 8        | 31       | 8       | 5        | 6        | 4        | 3       | 2        |
| New SCSEP Enrollments               | 3        | 3 4      | 3        | 6        | 3        | 3        | 5       | 3        | 10       | 6        | 7       | 2        |
| Average Age of Enrolled             | 66       | 66       | 66       | 67       | 67       | 67       | 67      | 64       | 66       | 66       | 67      | 67       |
| New SCSEP Pending Applications      | 3        | 3 7      | 6        | 4        | 4        | 3        | 4       | 8        | 9        | 8        | 6       | 11       |
| Exited from Program                 | 3        | 3        | 9        | 7        | 1        | 3        | 2       | 1        | 3        | 5        | 4       | 5        |
| Exited with Placement               | 2        | 2 0      | 7        | 4        | 0        | 1        | 1       | 1        | 1        | 2        | 0       | 4        |
| Average Employed Monthly Wage       | \$ 16.75 | \$ 16.75 | \$ 12.75 | \$ 22.21 | \$ 22.21 | \$ 15.85 | \$15.85 | \$ 21.00 | \$ 17.00 | \$ 17.12 | \$17.12 | \$ 11.00 |
| Active Host Site Agencies           | 19       | 20       | 19       | 19       | 20       | 21       | 21      | 21       | 25       | 26       | 28      | 30       |
| Host Site Agencies with Slots       | Ç        | 6        | 5        | 7        | 5        | 3        | 3       | 3        | 5        | 4        | 3       | 5        |
| Number of Avalable Slots            | 14       | 6        | 6        | 15       | 5        | 3        | 3       | 3        | 7        | 5        | 8       | 7        |
| Participants Referred to Host Site  | 10       | 5        | 2        | 19       | 5        | 3        | 0       | 2        | 9        | 6        | 7       | 20       |
| New Host Site Agencies Contacted    | 7        | 5        | 6        | 4        | 62       | 35       | 6       | 24       | 23       | 16       | 13      | 10       |
| Referral from WIOA One Stop Centers | 18       | 3 13     | 15       | 8        | 0        | 5        | 1       | 3        | 6        | 2        | 3       | 4        |
| Dual Enrolled with WIOA             | (        | 0        | 0        | 1        | 0        | 0        | 0       | 0        | 0        | 3        | 1       | 1        |