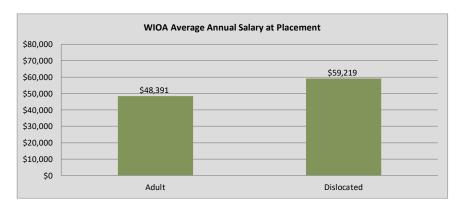

#### Northern Virginia Workforce Development Area, LWDA XI

WIOA Adult, Dislocated Worker, and Youth Statistics (July 1, 2021- June 30, 2022)

| At-A-Glance                                                               |        |                                          |                                    |                                      |     |  |  |  |  |
|---------------------------------------------------------------------------|--------|------------------------------------------|------------------------------------|--------------------------------------|-----|--|--|--|--|
| One-Stop Services*                                                        |        | WIOA Services (Youth/Adult/DW)           | All Employment & Training Programs |                                      |     |  |  |  |  |
| Center Visits                                                             | 37,662 | Total Participants                       | 547                                |                                      |     |  |  |  |  |
| One-Stop Job Placements                                                   | 88     | WIOA Job Placements                      | 206                                | Total Enrolled                       | 547 |  |  |  |  |
| Average Hourly Wage at Placement \$26.81                                  |        | Average Hourly Wage at Placement (Adult) | \$24.99                            | Total Exited                         | 244 |  |  |  |  |
| * Visit numbers are being brought current to include all virtual services |        | Average Hourly Wage at Placement (DW)    | \$29.57                            | Total Job Placements                 | 206 |  |  |  |  |
| being provided by center programs that would have utilized pre-COVID      |        | Average Hourly Wage at Placement (Youth) | \$15.94                            | Total Participants with Disabilities | 103 |  |  |  |  |
| walk-in services during this PY if available.                             |        | Credentials Received in PY21             | 179                                | Total Veterans                       | 8   |  |  |  |  |
| Note: Core placements are updated quarterly.                              |        | Credentials Received at Closure          | 146                                |                                      |     |  |  |  |  |