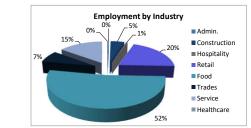

\*IWT not included, see Page 3 for Data

160

56

Job Placements

54 35

15

Page 1

Page 2