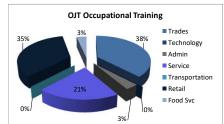

### BREAKDOWN REPORT ON ITAS AND OJTS

Monthly Report

| ITAs / INDUSTRY               | Obligated Funds | Additional<br>Training<br>Expenses | WIOA YO | ОЛТН    | WIOA A | TOTAL   |     |
|-------------------------------|-----------------|------------------------------------|---------|---------|--------|---------|-----|
|                               |                 |                                    | Number  | Percent | Number | Percent |     |
| Accounting/Finance (AF)       | \$1,389.00      |                                    | 0       | 0%      | 2      | 1.23%   | 2   |
| Clerical /Administrative (CA) | \$6,000.00      |                                    | 0       | 0%      | 2      | 1.23%   | 2   |
| Construction / Trade (CT)     | \$4,460.00      |                                    | 1       | 4.00%   | 1      | 0.01%   | 2   |
| Education (Ed)                | \$0.00          |                                    | 0       | 0%      | 0      | 0%      | 0   |
| Healthcare (He)               | \$90,050.00     |                                    | 14      | 56.00%  | 21     | 13.00%  | 35  |
| Hospitality Services (HS)     | \$11,820.00     |                                    | 1       | 4.00%   | 4      | 2.47%   | 5   |
| Literacy Activities (LA)      | \$1,941.25      |                                    | 1       | 4.00%   | 0      | 0.00%   | 1   |
| Management/Business (MB)      | \$24,786.00     |                                    | 1       | 4.00%   | 11     | 6.80%   | 12  |
| Technology (Tech)             | \$114,708.50    |                                    | 4       | 16.00%  | 47     | 29.01%  | 51  |
| Transportation (TR)           | \$230,850.00    |                                    | 3       | 12.00%  | 74     | 45.68%  | 77  |
| Others                        | \$0.00          |                                    | 0       | 0%      | 0      | 0.00%   | 0   |
| TOTAL                         | \$486,004.75    | \$0.00                             | 25      | 100%    | 162    | 100.0%  | 187 |

| ITAs / INDUSTRY               | <b>Obligated Funds</b> |  |  |  |  |  |
|-------------------------------|------------------------|--|--|--|--|--|
| Accounting/Finance (AF)       | \$1,389.00             |  |  |  |  |  |
| Clerical /Administrative (CA) | \$6,000.00             |  |  |  |  |  |
| Construction / Trade (CT)     | \$4,460.00             |  |  |  |  |  |
| Education (Ed)                | \$0.00                 |  |  |  |  |  |
| Healthcare (He)               | \$90,050.00            |  |  |  |  |  |
| Hospitality Services (HS)     | \$11,820.00            |  |  |  |  |  |
| Literacy Activities (LA)      | \$1,941.25             |  |  |  |  |  |
| Management/Business (MB)      | \$24,786.00            |  |  |  |  |  |
| Technology (Tech)             | \$114,708.50           |  |  |  |  |  |
| Transportation (TR)           | \$230,850.00           |  |  |  |  |  |
| Others                        | \$0.00                 |  |  |  |  |  |
| Total                         | \$486,004.75           |  |  |  |  |  |