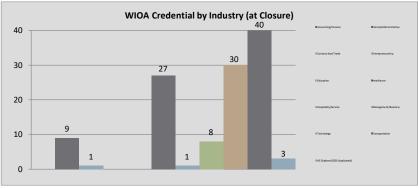

### BREAKDOWN REPORT ON ITAS AND OJTS

Monthly Report

| ITAs / INDUSTRY               | Obligated Funds | Additional<br>Training<br>Expenses | WIOA YO | ОЛТН    | WIOA A | TOTAL   |     |
|-------------------------------|-----------------|------------------------------------|---------|---------|--------|---------|-----|
|                               |                 |                                    | Number  | Percent | Number | Percent |     |
| Accounting/Finance (AF)       | \$1,389.00      |                                    | 0       | 0%      | 2      | 1.23%   | 2   |
| Clerical /Administrative (CA) | \$6,000.00      |                                    | 0       | 0%      | 2      | 1.23%   | 2   |
| Construction / Trade (CT)     | \$4,460.00      |                                    | 1       | 4.00%   | 1      | 0.01%   | 2   |
| Education (Ed)                | \$0.00          |                                    | 0       | 0%      | 0      | 0%      | 0   |
| Healthcare (He)               | \$90,050.00     |                                    | 14      | 56.00%  | 21     | 13.00%  | 35  |
| Hospitality Services (HS)     | \$11,820.00     |                                    | 1       | 4.00%   | 4      | 2.47%   | 5   |
| Literacy Activities (LA)      | \$1,941.25      |                                    | 1       | 4.00%   | 0      | 0.00%   | 1   |
| Management/Business (MB)      | \$24,786.00     |                                    | 1       | 4.00%   | 11     | 6.80%   | 12  |
| Technology (Tech)             | \$114,708.50    |                                    | 4       | 16.00%  | 47     | 29.01%  | 51  |
| Transportation (TR)           | \$230,850.00    |                                    | 3       | 12.00%  | 74     | 45.68%  | 77  |
| Others                        | \$0.00          |                                    | 0       | 0%      | 0      | 0.00%   | 0   |
| TOTAL                         | \$486,004.75    | \$0.00                             | 25      | 100%    | 162    | 100.0%  | 187 |

| ITAs / INDUSTRY               | <b>Obligated Funds</b> |  |  |  |  |  |
|-------------------------------|------------------------|--|--|--|--|--|
| Accounting/Finance (AF)       | \$1,389.00             |  |  |  |  |  |
| Clerical /Administrative (CA) | \$6,000.00             |  |  |  |  |  |
| Construction / Trade (CT)     | \$4,460.00             |  |  |  |  |  |
| Education (Ed)                | \$0.00                 |  |  |  |  |  |
| Healthcare (He)               | \$90,050.00            |  |  |  |  |  |
| Hospitality Services (HS)     | \$11,820.00            |  |  |  |  |  |
| Literacy Activities (LA)      | \$1,941.25             |  |  |  |  |  |
| Management/Business (MB)      | \$24,786.00            |  |  |  |  |  |
| Technology (Tech)             | \$114,708.50           |  |  |  |  |  |
| Transportation (TR)           | \$230,850.00           |  |  |  |  |  |
| Others                        | \$0.00                 |  |  |  |  |  |
| Total                         | \$486,004.75           |  |  |  |  |  |