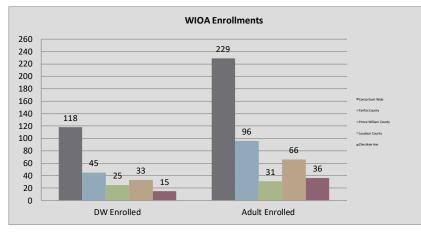

#### Northern Virginia Workforce Development Area, LWDA XI

WIOA Adult, Dislocated Worker, and Youth Statistics (July 1, 2021- March 31, 2022)

| At-A-Glance                                                               |        |                                          |                                    |                                      |     |  |  |  |  |
|---------------------------------------------------------------------------|--------|------------------------------------------|------------------------------------|--------------------------------------|-----|--|--|--|--|
| One-Stop Services*                                                        |        | WIOA Services (Youth/Adult/DW            | All Employment & Training Programs |                                      |     |  |  |  |  |
| Center Visits                                                             | 24,340 | Total Participants                       | 485                                |                                      |     |  |  |  |  |
| One-Stop Job Placements                                                   | 67     | WIOA Job Placements                      | 160                                | Total Enrolled                       | 485 |  |  |  |  |
| Average Hourly Wage at Placement \$20.09                                  |        | Average Hourly Wage at Placement (Adult) | \$23.78                            | Total Exited                         | 195 |  |  |  |  |
| * Visit numbers are being brought current to include all virtual services |        | Average Hourly Wage at Placement (DW)    | \$29.26                            | Total Job Placements                 | 160 |  |  |  |  |
| being provided by center programs that would have utilized pre-COVID      |        | Average Hourly Wage at Placement (Youth) | \$14.88                            | Total Participants with Disabilities | 93  |  |  |  |  |
| walk-in services during this PY if available.                             |        | Credentials Received in PY21             | 113                                | Total Veterans                       | 7   |  |  |  |  |
| Note: Core placements are updated quarterly.                              |        | Credentials Received at Closure          | 131                                |                                      |     |  |  |  |  |

\*IWT not included, see Page 3 for Data

160

56

Job Placements

54 35

15

Page 1

Page 2