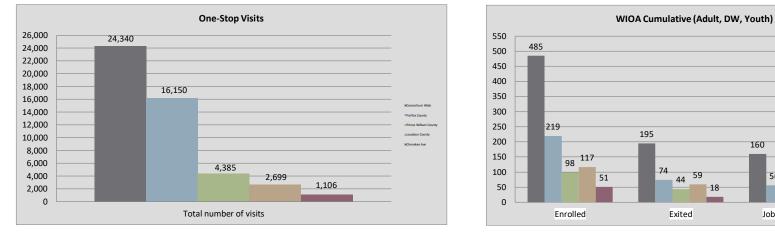

#### Northern Virginia Workforce Development Area, LWDA XI

WIOA Adult, Dislocated Worker, and Youth Statistics (July 1, 2021- March 31, 2022)

| At-A-Glance                                                               |        |                                          |                                    |                                      |     |  |  |  |  |
|---------------------------------------------------------------------------|--------|------------------------------------------|------------------------------------|--------------------------------------|-----|--|--|--|--|
| One-Stop Services*                                                        |        | WIOA Services (Youth/Adult/DW            | All Employment & Training Programs |                                      |     |  |  |  |  |
| Center Visits                                                             | 24,340 | Total Participants                       | 485                                |                                      |     |  |  |  |  |
| One-Stop Job Placements                                                   | 67     | WIOA Job Placements                      | 160                                | Total Enrolled                       | 485 |  |  |  |  |
| Average Hourly Wage at Placement \$20.09                                  |        | Average Hourly Wage at Placement (Adult) | \$23.78                            | Total Exited                         | 195 |  |  |  |  |
| * Visit numbers are being brought current to include all virtual services |        | Average Hourly Wage at Placement (DW)    | \$29.26                            | Total Job Placements                 | 160 |  |  |  |  |
| being provided by center programs that would have utilized pre-COVID      |        | Average Hourly Wage at Placement (Youth) | \$14.88                            | Total Participants with Disabilities | 93  |  |  |  |  |
| walk-in services during this PY if available.                             |        | Credentials Received in PY21             | 113                                | Total Veterans                       | 7   |  |  |  |  |
| Note: Core placements are updated quarterly.                              |        | Credentials Received at Closure          | 131                                |                                      |     |  |  |  |  |

\*IWT not included, see Page 3 for Data

160

56

Job Placements

54 35

15

Page 1

Page 2