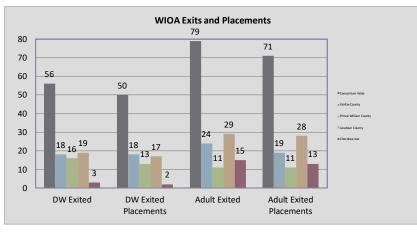

#### Northern Virginia Workforce Development Area, LWDA XI

WIOA Adult, Dislocated Worker, and Youth Statistics (July 1, 2021- March 31, 2022)

| At-A-Glance                                                               |        |                                          |                                    |                                      |     |  |  |  |  |
|---------------------------------------------------------------------------|--------|------------------------------------------|------------------------------------|--------------------------------------|-----|--|--|--|--|
| One-Stop Services*                                                        |        | WIOA Services (Youth/Adult/DW            | All Employment & Training Programs |                                      |     |  |  |  |  |
| Center Visits                                                             | 24,340 | Total Participants                       | 485                                |                                      |     |  |  |  |  |
| One-Stop Job Placements                                                   | 67     | WIOA Job Placements                      | 160                                | Total Enrolled                       | 485 |  |  |  |  |
| Average Hourly Wage at Placement \$20.09                                  |        | Average Hourly Wage at Placement (Adult) | \$23.78                            | Total Exited                         | 195 |  |  |  |  |
| * Visit numbers are being brought current to include all virtual services |        | Average Hourly Wage at Placement (DW)    | \$29.26                            | Total Job Placements                 | 160 |  |  |  |  |
| being provided by center programs that would have utilized pre-COVID      |        | Average Hourly Wage at Placement (Youth) | \$14.88                            | Total Participants with Disabilities | 93  |  |  |  |  |
| walk-in services during this PY if available.                             |        | Credentials Received in PY21             | 113                                | Total Veterans                       | 7   |  |  |  |  |
| Note: Core placements are updated quarterly.                              |        | Credentials Received at Closure          | 131                                |                                      |     |  |  |  |  |

\*IWT not included, see Page 3 for Data

160

56

Job Placements

54 35

15

Page 1

Page 2