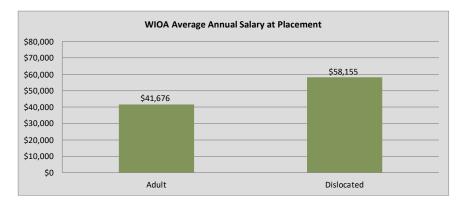

#### Northern Virginia Workforce Development Area, LWDA XI

WIOA Adult, Dislocated Worker, and Youth Statistics (July 1, 2021- March 31, 2022)

| At-A-Glance                                                               |        |                                          |                                    |                                      |     |  |  |  |  |
|---------------------------------------------------------------------------|--------|------------------------------------------|------------------------------------|--------------------------------------|-----|--|--|--|--|
| One-Stop Services*                                                        |        | WIOA Services (Youth/Adult/DW            | All Employment & Training Programs |                                      |     |  |  |  |  |
| Center Visits                                                             | 24,340 | Total Participants                       | 485                                |                                      |     |  |  |  |  |
| One-Stop Job Placements                                                   | 67     | WIOA Job Placements                      | 160                                | Total Enrolled                       | 485 |  |  |  |  |
| Average Hourly Wage at Placement \$20.09                                  |        | Average Hourly Wage at Placement (Adult) | \$23.78                            | Total Exited                         | 195 |  |  |  |  |
| * Visit numbers are being brought current to include all virtual services |        | Average Hourly Wage at Placement (DW)    | \$29.26                            | Total Job Placements                 | 160 |  |  |  |  |
| being provided by center programs that would have utilized pre-COVID      |        | Average Hourly Wage at Placement (Youth) | \$14.88                            | Total Participants with Disabilities | 93  |  |  |  |  |
| walk-in services during this PY if available.                             |        | Credentials Received in PY21             | 113                                | Total Veterans                       | 7   |  |  |  |  |
| Note: Core placements are updated quarterly.                              |        | Credentials Received at Closure          | 131                                |                                      |     |  |  |  |  |