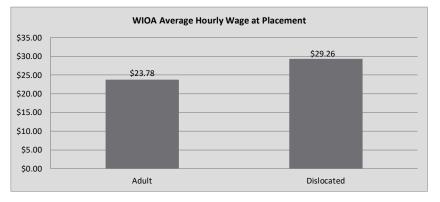

#### Northern Virginia Workforce Development Area, LWDA XI

WIOA Adult, Dislocated Worker, and Youth Statistics (July 1, 2021- March 31, 2022)

| At-A-Glance                                                               |        |                                          |                                    |                                      |     |  |  |  |  |
|---------------------------------------------------------------------------|--------|------------------------------------------|------------------------------------|--------------------------------------|-----|--|--|--|--|
| One-Stop Services*                                                        |        | WIOA Services (Youth/Adult/DW            | All Employment & Training Programs |                                      |     |  |  |  |  |
| Center Visits                                                             | 24,340 | Total Participants                       | 485                                |                                      |     |  |  |  |  |
| One-Stop Job Placements                                                   | 67     | WIOA Job Placements                      | 160                                | Total Enrolled                       | 485 |  |  |  |  |
| Average Hourly Wage at Placement \$20.09                                  |        | Average Hourly Wage at Placement (Adult) | \$23.78                            | Total Exited                         | 195 |  |  |  |  |
| * Visit numbers are being brought current to include all virtual services |        | Average Hourly Wage at Placement (DW)    | \$29.26                            | Total Job Placements                 | 160 |  |  |  |  |
| being provided by center programs that would have utilized pre-COVID      |        | Average Hourly Wage at Placement (Youth) | \$14.88                            | Total Participants with Disabilities | 93  |  |  |  |  |
| walk-in services during this PY if available.                             |        | Credentials Received in PY21             | 113                                | Total Veterans                       | 7   |  |  |  |  |
| Note: Core placements are updated quarterly.                              |        | Credentials Received at Closure          | 131                                |                                      |     |  |  |  |  |