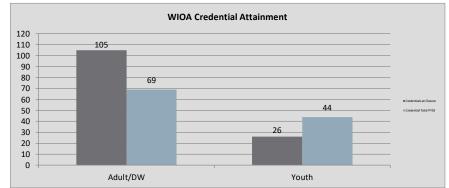

#### Northern Virginia Workforce Development Area, LWDA XI

WIOA Adult, Dislocated Worker, and Youth Statistics (July 1, 2021- March 31, 2022)

| At-A-Glance                                                               |        |                                          |                                    |                                      |     |  |  |  |  |
|---------------------------------------------------------------------------|--------|------------------------------------------|------------------------------------|--------------------------------------|-----|--|--|--|--|
| One-Stop Services*                                                        |        | WIOA Services (Youth/Adult/DW            | All Employment & Training Programs |                                      |     |  |  |  |  |
| Center Visits                                                             | 24,340 | Total Participants                       | 485                                |                                      |     |  |  |  |  |
| One-Stop Job Placements                                                   | 67     | WIOA Job Placements                      | 160                                | Total Enrolled                       | 485 |  |  |  |  |
| Average Hourly Wage at Placement \$20.09                                  |        | Average Hourly Wage at Placement (Adult) | \$23.78                            | Total Exited                         | 195 |  |  |  |  |
| * Visit numbers are being brought current to include all virtual services |        | Average Hourly Wage at Placement (DW)    | \$29.26                            | Total Job Placements                 | 160 |  |  |  |  |
| being provided by center programs that would have utilized pre-COVID      |        | Average Hourly Wage at Placement (Youth) | \$14.88                            | Total Participants with Disabilities | 93  |  |  |  |  |
| walk-in services during this PY if available.                             |        | Credentials Received in PY21             | 113                                | Total Veterans                       | 7   |  |  |  |  |
| Note: Core placements are updated quarterly.                              |        | Credentials Received at Closure          | 131                                |                                      |     |  |  |  |  |