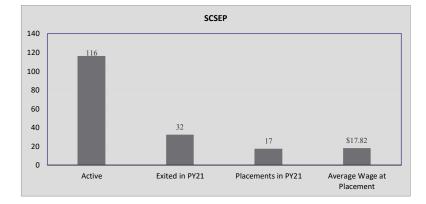

| SCSEP Eligible Clients Identified   | Jul-21   | Aug-21   | Sep-21   | Oct-21   | Nov-21   | Dec-21   | Jan-22  | Feb-22   | Mar-21   | Apr-21 | May-21 | Jun-21 |
|-------------------------------------|----------|----------|----------|----------|----------|----------|---------|----------|----------|--------|--------|--------|
| SCSEP Active Participants           | 113      | 115      | 110      | 107      | 109      | 108      | 108     | 112      | 116      |        |        |        |
| Transferred to NCOA Data Team       | 0        | 0        | 0        | 0        | 0        | 1        | 0       | 0        | 0        |        |        |        |
| Participants on LWOP                | 6        | 3        | 4        | 2        | 8        | 31       | 8       | 5        | 6        |        |        |        |
| New SCSEP Enrollments               | 3        | 4        | 3        | 6        | 3        | 3        | 5       | 3        | 10       |        |        |        |
| Average Age of Enrolled             | 66       | 66       | 66       | 67       | 67       | 67       | 67      | 64       | 66       |        |        |        |
| New SCSEP Pending Applications      | 3        | 7        | 6        | 4        | 4        | 3        | 4       | 8        | 9        |        |        |        |
| Exited from Program                 | 3        | 3        | 9        | 7        | 1        | 3        | 2       | 1        | 3        |        |        |        |
| Exited with Placement               | 2        | 0        | 7        | 4        | 0        | 1        | 1       | 1        | 1        |        |        |        |
| Average Employed Monthly Wage       | \$ 16.75 | \$ 16.75 | \$ 12.75 | \$ 22.21 | \$ 22.21 | \$ 15.85 | \$15.85 | \$ 21.00 | \$ 17.00 |        |        |        |
| Active Host Site Agencies           | 19       | 20       | 19       | 19       | 20       | 21       | 21      | 21       | 25       |        |        |        |
| Host Site Agencies with Slots       | 9        | 6        | 5        | 7        | 5        | 3        | 3       | 3        | 5        |        |        |        |
| Number of Avalable Slots            | 14       | 6        | 6        | 15       | 5        | 3        | 3       | 3        | 7        |        |        |        |
| Participants Referred to Host Site  | 10       | 5        | 2        | 19       | 5        | 3        | 0       | 2        | 9        |        |        |        |
| New Host Site Agencies Contacted    | 7        | 5        | 6        | 4        | 62       | 35       | 6       | 24       | 23       |        |        |        |
| Referral from WIOA One Stop Centers | 18       | 13       | 15       | 8        | 0        | 5        | 1       | 3        | 6        |        |        |        |
| Dual Enrolled with WIOA             | 0        | 0        | 0        | 1        | 0        | 0        | 0       | 0        | 0        |        |        |        |

#### Northern Virginia Workforce Area #11 SCSEP Monthly Report