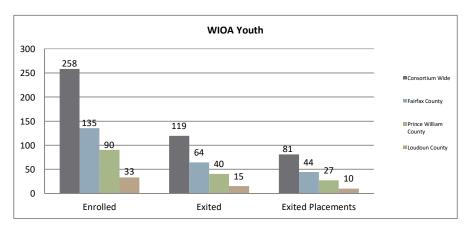

| Total Job Placements                 | 375   |  |  |  |  |  |  |
|                                  |             | Average Hourly Wage at Placement (Youth) | \$11.65                            | Total Participants with Disabilities | 191   |  |  |  |  |  |  |
|                                  |             | Credentials Received in PY18             | 207                                | Total Veterans                       | 36    |  |  |  |  |  |  |
|                                  |             | Credentials Received at Closure          | 187                                |                                      |       |  |  |  |  |  |  |





\*IWT not included, see Page 3 for Data

#### WIOA Breakdown - Adult, Dislocated Worker and Youth





Page 1











#### Northern Virginia Workforce Development Area, LWDA XI

WIOA Grants and Other Programs Statistics (July 1, 2018- May 31, 2019)



#### **Non WIOA Grants**



#### Fairfax AIB (Alternative Incarceration Branch) Center

Monthly Report

|                      | Jul-18  | Aug-18  | Sep-18  | Oct-18  | Nov-18  | Dec-18  | Jan-19  | Feb-19  | Mar-19  | Apr-19  | May-19  | Jun-19 |
|----------------------|---------|---------|---------|---------|---------|---------|---------|---------|---------|---------|---------|--------|
| Enrolled             | 5       | 4       | 1       | 2       | 4       | 4       | 4       | 3       | 1       | 4       | 5       |        |
| Placed in Employment | 3       | 7       | 2       | 2       | 2       | 6       | 2       | 4       | 2       | 3       | 2