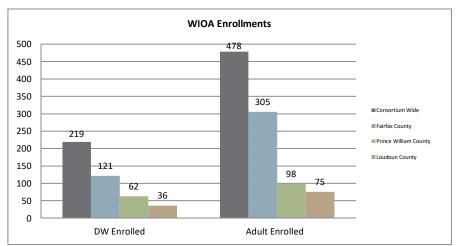

#### Northern Virginia Workforce Development Area, LWDA XI

WIOA Adult, Dislocated Worker, and Youth Statistics (July 1, 2018- May 31, 2019)

|                                  | At-A-Glance |                                          |                                    |                                      |       |  |  |  |  |  |  |
|----------------------------------|-------------|------------------------------------------|------------------------------------|--------------------------------------|-------|--|--|--|--|--|--|
| One-Stop Services                |             | WIOA Services (Youth/Adult/DW)           | All Employment & Training Programs |                                      |       |  |  |  |  |  |  |
| Center Visits                    | 45,235      | Total Participants                       | 955                                |                                      |       |  |  |  |  |  |  |
| Unique One-Stop Visits           | 20,512      | WIOA Job Placements                      | 333                                | Total Enrolled                       | 1,003 |  |  |  |  |  |  |
| One-Stop Job Placements          | 316         | Average Hourly Wage at Placement (Adult) | \$16.44                            | Total Exited                         | 447   |  |  |  |  |  |  |
| Average Hourly Wage at Placement | \$18.30     | Average Hourly Wage at Placement (DW)    | \$29.33                            | Total Job Placements                 | 375   |  |  |  |  |  |  |
|                                  |             | Average Hourly Wage at Placement (Youth) | \$11.65                            | Total Participants with Disabilities | 191   |  |  |  |  |  |  |
|                                  |             | Credentials Received in PY18             | 207                                | Total Veterans                       | 36    |  |  |  |  |  |  |
|                                  |             | Credentials Received at Closure          | 187                                |                                      |       |  |  |  |  |  |  |