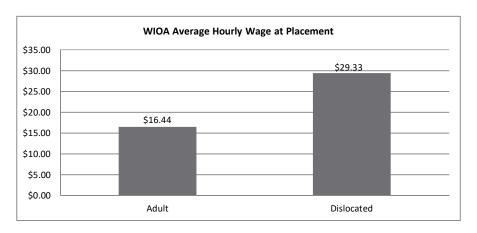

#### Northern Virginia Workforce Development Area, LWDA XI

WIOA Adult, Dislocated Worker, and Youth Statistics (July 1, 2018- May 31, 2019)

|                                  | At-A-Glance |                                          |                                    |                                      |       |  |  |  |  |  |  |
|----------------------------------|-------------|------------------------------------------|------------------------------------|--------------------------------------|-------|--|--|--|--|--|--|
| One-Stop Services                |             | WIOA Services (Youth/Adult/DW)           | All Employment & Training Programs |                                      |       |  |  |  |  |  |  |
| Center Visits                    | 45,235      | Total Participants                       | 955                                |                                      |       |  |  |  |  |  |  |
| Unique One-Stop Visits           | 20,512      | WIOA Job Placements                      | 333                                | Total Enrolled                       | 1,003 |  |  |  |  |  |  |
| One-Stop Job Placements          | 316         | Average Hourly Wage at Placement (Adult) | \$16.44                            | Total Exited                         | 447   |  |  |  |  |  |  |
| Average Hourly Wage at Placement | \$18.30     | Average Hourly Wage at Placement (DW)    | \$29.33                            | Total Job Placements                 | 375   |  |  |  |  |  |  |
|                                  |             | Average Hourly Wage at Placement (Youth) | \$11.65                            | Total Participants with Disabilities | 191   |  |  |  |  |  |  |
|                                  |             | Credentials Received in PY18             | 207                                | Total Veterans                       | 36    |  |  |  |  |  |  |
|                                  |             | Credentials Received at Closure          | 187                                |                                      |       |  |  |  |  |  |  |

#### WIOA Breakdown - Adult, Dislocated Worker and Youth

Page 1