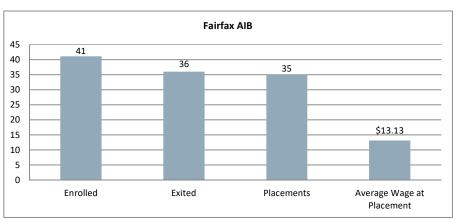

#### Fairfax AIB (Alternative Incarceration Branch) Center

Monthly Report

|                      | Jul-18  | Aug-18  | Sep-18  | Oct-18  | Nov-18  | Dec-18  | Jan-19  | Feb-19  | Mar-19  | Apr-19  | May-19  | Jun-19 |
|----------------------|---------|---------|---------|---------|---------|---------|---------|---------|---------|---------|---------|--------|
| Enrolled             | 5       | 4       | 1       | 2       | 4       | 4       | 4       | 3       | 1       | 4       | 5       |        |
| Placed in Employment | 3       | 7       | 2       | 2       | 2       | 6       | 2       | 4       | 2       | 3       | 2       |        |
| Exited               | 3       | 7       | 4       | 3       | 2       | 2       | 3       | 4       | 2       | 2       | 4       |        |
| Employed at Exit     | 3       | 7       | 4       | 3       | 2       | 2       | 3       | 4       | 2       | 2       | 4       |        |
| Unemployed at Exit   | 0       | 0       | 0       | 0       | 0       | 0       | 0       | 0       | 0       | 0       | 0       |        |
| Currently Employed   | 12      | 11      | 9       | 8       | 8       | 11      | 10      | 10      | 11      | 11      | 8       |        |
| Average Hourly Wage  | \$12.83 | \$12.84 | \$12.84 | \$13.15 | \$13.05 | \$13.20 | \$13.62 | \$13.40 | \$13.10 | \$12.88 | \$13.51 |        |