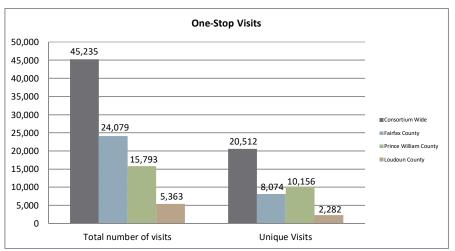

#### Northern Virginia Workforce Development Area, LWDA XI

WIOA Adult, Dislocated Worker, and Youth Statistics (July 1, 2018- May 31, 2019)

|                                  | At-A-Glance |                                          |                                    |                                      |       |  |  |  |  |  |  |
|----------------------------------|-------------|------------------------------------------|------------------------------------|--------------------------------------|-------|--|--|--|--|--|--|
| One-Stop Services                |             | WIOA Services (Youth/Adult/DW)           | All Employment & Training Programs |                                      |       |  |  |  |  |  |  |
| Center Visits                    | 45,235      | Total Participants                       | 955                                |                                      |       |  |  |  |  |  |  |
| Unique One-Stop Visits           | 20,512      | WIOA Job Placements                      | 333                                | Total Enrolled                       | 1,003 |  |  |  |  |  |  |
| One-Stop Job Placements          | 316         | Average Hourly Wage at Placement (Adult) | \$16.44                            | Total Exited                         | 447   |  |  |  |  |  |  |
| Average Hourly Wage at Placement | \$18.30     | Average Hourly Wage at Placement (DW)    | \$29.33                            | Total Job Placements                 | 375   |  |  |  |  |  |  |
|                                  |             | Average Hourly Wage at Placement (Youth) | \$11.65                            | Total Participants with Disabilities | 191   |  |  |  |  |  |  |
|                                  |             | Credentials Received in PY18             | 207                                | Total Veterans                       | 36    |  |  |  |  |  |  |
|                                  |             | Credentials Received at Closure          | 187                                |                                      |       |  |  |  |  |  |  |