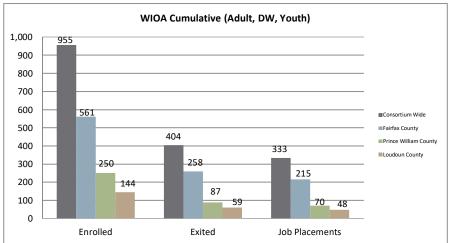

#### Northern Virginia Workforce Development Area, LWDA XI

WIOA Adult, Dislocated Worker, and Youth Statistics (July 1, 2018- May 31, 2019)

|                                  | At-A-Glance |                                          |                                    |                                      |       |  |  |  |  |  |  |
|----------------------------------|-------------|------------------------------------------|------------------------------------|--------------------------------------|-------|--|--|--|--|--|--|
| One-Stop Services                |             | WIOA Services (Youth/Adult/DW)           | All Employment & Training Programs |                                      |       |  |  |  |  |  |  |
| Center Visits                    | 45,235      | Total Participants                       | 955                                |                                      |       |  |  |  |  |  |  |
| Unique One-Stop Visits           | 20,512      | WIOA Job Placements                      | 333                                | Total Enrolled                       | 1,003 |  |  |  |  |  |  |
| One-Stop Job Placements          | 316         | Average Hourly Wage at Placement (Adult) | \$16.44                            | Total Exited                         | 447   |  |  |  |  |  |  |
| Average Hourly Wage at Placement | \$18.30     | Average Hourly Wage at Placement (DW)    | \$29.33                            | Total Job Placements                 | 375   |  |  |  |  |  |  |
|                                  |             | Average Hourly Wage at Placement (Youth) | \$11.65                            | Total Participants with Disabilities | 191   |  |  |  |  |  |  |
|                                  |             | Credentials Received in PY18             | 207                                | Total Veterans                       | 36    |  |  |  |  |  |  |
|                                  |             | Credentials Received at Closure          | 187                                |                                      |       |  |  |  |  |  |  |