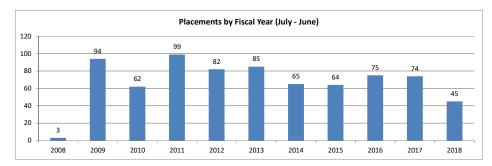

#### Northern Virginia Workforce Development Area, LWDA XI

WIOA Adult, Dislocated Worker, and Youth Statistics (July 1, 2018- May 31, 2019)

|                                  | At-A-Glance |                                          |                                    |                                      |       |  |  |  |  |  |  |
|----------------------------------|-------------|------------------------------------------|------------------------------------|--------------------------------------|-------|--|--|--|--|--|--|
| One-Stop Services                |             | WIOA Services (Youth/Adult/DW)           | All Employment & Training Programs |                                      |       |  |  |  |  |  |  |
| Center Visits                    | 45,235      | Total Participants                       | 955                                |                                      |       |  |  |  |  |  |  |
| Unique One-Stop Visits           | 20,512      | WIOA Job Placements                      | 333                                | Total Enrolled                       | 1,003 |  |  |  |  |  |  |
| One-Stop Job Placements          | 316         | Average Hourly Wage at Placement (Adult) | \$16.44                            | Total Exited                         | 447   |  |  |  |  |  |  |
| Average Hourly Wage at Placement | \$18.30     | Average Hourly Wage at Placement (DW)    | \$29.33                            | Total Job Placements                 | 375   |  |  |  |  |  |  |
|                                  |             | Average Hourly Wage at Placement (Youth) | \$11.65                            | Total Participants with Disabilities | 191   |  |  |  |  |  |  |
|                                  |             | Credentials Received in PY18             | 207                                | Total Veterans                       | 36    |  |  |  |  |  |  |
|                                  |             | Credentials Received at Closure          | 187                                |                                      |       |  |  |  |  |  |  |