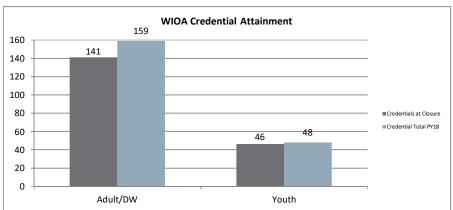

#### Northern Virginia Workforce Development Area, LWDA XI

WIOA Adult, Dislocated Worker, and Youth Statistics (July 1, 2018- May 31, 2019)

|                                  | At-A-Glance |                                          |                                    |                                      |       |  |  |  |  |  |  |
|----------------------------------|-------------|------------------------------------------|------------------------------------|--------------------------------------|-------|--|--|--|--|--|--|
| One-Stop Services                |             | WIOA Services (Youth/Adult/DW)           | All Employment & Training Programs |                                      |       |  |  |  |  |  |  |
| Center Visits                    | 45,235      | Total Participants                       | 955                                |                                      |       |  |  |  |  |  |  |
| Unique One-Stop Visits           | 20,512      | WIOA Job Placements                      | 333                                | Total Enrolled                       | 1,003 |  |  |  |  |  |  |
| One-Stop Job Placements          | 316         | Average Hourly Wage at Placement (Adult) | \$16.44                            | Total Exited                         | 447   |  |  |  |  |  |  |
| Average Hourly Wage at Placement | \$18.30     | Average Hourly Wage at Placement (DW)    | \$29.33                            | Total Job Placements                 | 375   |  |  |  |  |  |  |
|                                  |             | Average Hourly Wage at Placement (Youth) | \$11.65                            | Total Participants with Disabilities | 191   |  |  |  |  |  |  |
|                                  |             | Credentials Received in PY18             | 207                                | Total Veterans                       | 36    |  |  |  |  |  |  |
|                                  |             | Credentials Received at Closure          | 187                                |                                      |       |  |  |  |  |  |  |

#### WIOA Breakdown - Adult, Dislocated Worker and Youth

Page 1