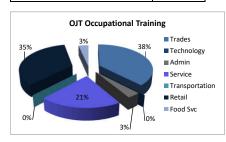

#### BREAKDOWN REPORT ON ITAS AND OJTS

July 1, 2018 -May 31, 2019

| ITAs / INDUSTRY                | Obligated<br>Funds | Additional<br>Training<br>Expenses | WIOA   | YOUTH   | WIOA AD | TOTAL   |     |  |  |
|--------------------------------|--------------------|------------------------------------|--------|---------|---------|---------|-----|--|--|
|                                |                    |                                    | Number | Percent | Number  | Percent |     |  |  |
| Accounting/Finance (AF)        | \$9,895            |                                    | 2      | 3.03%   | 7       | 2.38%   | 9   |  |  |
| Clerical / Administrative (CA) | \$21,960           |                                    | 14     | 21.21%  | 8       | 2.72%   | 22  |  |  |
| Construction / Trade (CT)      | \$13,356           |                                    | 6      | 9.09%   | 4       | 1.36%   | 10  |  |  |
| Education (Ed)                 | \$1,775            |                                    | 0      | 0.00%   | 1       | 0.34%   | 1   |  |  |
| Healthcare (He)                | \$170,373          |                                    | 33     | 50.00%  | 44      | 14.97%  | 77  |  |  |
| Hospitality / Services (HS)    | \$4,585            |                                    | 0      | 0.00%   | 1       | 0.34%   | 1   |  |  |
| Literacy Activities (LA)       | \$680              |                                    | 3      | 4.55%   | 0       | 0.00%   | 3   |  |  |
| Management/Business (MB)       | \$49,857           |                                    | 1      | 1.52%   | 25      | 8.50%   | 26  |  |  |
| Technology (Tech)              | \$249,067          |                                    | 6      | 9.09%   | 126     | 42.86%  | 132 |  |  |
| Transportation (Tr)            | \$238,200          |                                    | 1      | 1.52%   | 78      | 26.53%  | 79  |  |  |
| Others                         | \$0                |                                    | 0      | 0.00%   | 0       | 0.00%   | 0   |  |  |
| TOTAL                          | \$759,748          | \$0                                | 66     | 100.00% | 294     | 100.00% | 360 |  |  |

AF: bookkeeping

CA: Administrative Certificate, MS Office Certificate

CT: HVAC, plumbing, electric

Ed: teaching, childcare

LA: ESL, basic computer

He: medical, dental, pet health

HS: food, design, massage, hair

Tech: information technology

Tr: CDL (A & B or endorsement)

MB: government contracts, HR, project management

| ITA Obligated by Grants | Training<br>Amount |
|-------------------------|--------------------|
| WIOA Adult              | \$491,918          |
| WIOA Dislocated         | \$152,756          |
| WIOA Youth              | \$115,074          |
| TOTAL                   | \$759,748          |