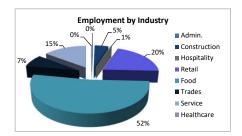

#### Northern Virginia Workforce Development Area, LWDA XI

WIOA Adult, Dislocated Worker, and Youth Statistics (July 1, 2018- May 31, 2019)

|                                  | At-A-Glance |                                          |                                    |                                      |       |  |  |  |  |  |  |
|----------------------------------|-------------|------------------------------------------|------------------------------------|--------------------------------------|-------|--|--|--|--|--|--|
| One-Stop Services                |             | WIOA Services (Youth/Adult/DW)           | All Employment & Training Programs |                                      |       |  |  |  |  |  |  |
| Center Visits                    | 45,235      | Total Participants                       | 955                                |                                      |       |  |  |  |  |  |  |
| Unique One-Stop Visits           | 20,512      | WIOA Job Placements                      | 333                                | Total Enrolled                       | 1,003 |  |  |  |  |  |  |
| One-Stop Job Placements          | 316         | Average Hourly Wage at Placement (Adult) | \$16.44                            | Total Exited                         | 447   |  |  |  |  |  |  |
| Average Hourly Wage at Placement | \$18.30     | Average Hourly Wage at Placement (DW)    | \$29.33                            | Total Job Placements                 | 375   |  |  |  |  |  |  |
|                                  |             | Average Hourly Wage at Placement (Youth) | \$11.65                            | Total Participants with Disabilities | 191   |  |  |  |  |  |  |
|                                  |             | Credentials Received in PY18             | 207                                | Total Veterans                       | 36    |  |  |  |  |  |  |
|                                  |             | Credentials Received at Closure          | 187                                |                                      |       |  |  |  |  |  |  |