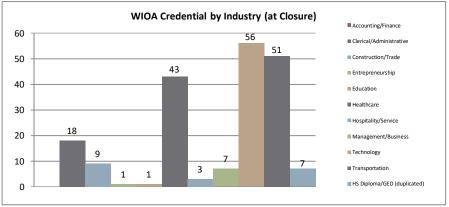

#### Northern Virginia Workforce Development Area, LWDA XI

WIOA Adult, Dislocated Worker, and Youth Statistics (July 1, 2018- May 31, 2019)

|                                  | At-A-Glance |                                          |                                    |                                      |       |  |  |  |  |  |  |
|----------------------------------|-------------|------------------------------------------|------------------------------------|--------------------------------------|-------|--|--|--|--|--|--|
| One-Stop Services                |             | WIOA Services (Youth/Adult/DW)           | All Employment & Training Programs |                                      |       |  |  |  |  |  |  |
| Center Visits                    | 45,235      | Total Participants                       | 955                                |                                      |       |  |  |  |  |  |  |
| Unique One-Stop Visits           | 20,512      | WIOA Job Placements                      | 333                                | Total Enrolled                       | 1,003 |  |  |  |  |  |  |
| One-Stop Job Placements          | 316         | Average Hourly Wage at Placement (Adult) | \$16.44                            | Total Exited                         | 447   |  |  |  |  |  |  |
| Average Hourly Wage at Placement | \$18.30     | Average Hourly Wage at Placement (DW)    | \$29.33                            | Total Job Placements                 | 375   |  |  |  |  |  |  |
|                                  |             | Average Hourly Wage at Placement (Youth) | \$11.65                            | Total Participants with Disabilities | 191   |  |  |  |  |  |  |
|                                  |             | Credentials Received in PY18             | 207                                | Total Veterans                       | 36    |  |  |  |  |  |  |
|                                  |             | Credentials Received at Closure          | 187                                |                                      |       |  |  |  |  |  |  |

#### WIOA Breakdown - Adult, Dislocated Worker and Youth

Page 1