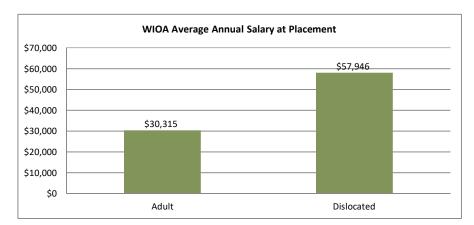

#### Northern Virginia Workforce Development Area, LWDA XI

WIOA Adult, Dislocated Worker, and Youth Statistics (July 1, 2018- May 31, 2019)

|                                  | At-A-Glance |                                          |                                    |                                      |       |  |  |  |  |  |  |
|----------------------------------|-------------|------------------------------------------|------------------------------------|--------------------------------------|-------|--|--|--|--|--|--|
| One-Stop Services                |             | WIOA Services (Youth/Adult/DW)           | All Employment & Training Programs |                                      |       |  |  |  |  |  |  |
| Center Visits                    | 45,235      | Total Participants                       | 955                                |                                      |       |  |  |  |  |  |  |
| Unique One-Stop Visits           | 20,512      | WIOA Job Placements                      | 333                                | Total Enrolled                       | 1,003 |  |  |  |  |  |  |
| One-Stop Job Placements          | 316         | Average Hourly Wage at Placement (Adult) | \$16.44                            | Total Exited                         | 447   |  |  |  |  |  |  |
| Average Hourly Wage at Placement | \$18.30     | Average Hourly Wage at Placement (DW)    | \$29.33                            | Total Job Placements                 | 375   |  |  |  |  |  |  |
|                                  |             | Average Hourly Wage at Placement (Youth) | \$11.65                            | Total Participants with Disabilities | 191   |  |  |  |  |  |  |
|                                  |             | Credentials Received in PY18             | 207                                | Total Veterans                       | 36    |  |  |  |  |  |  |
|                                  |             | Credentials Received at Closure          | 187                                |                                      |       |  |  |  |  |  |  |

#### WIOA Breakdown - Adult, Dislocated Worker and Youth

Page 1