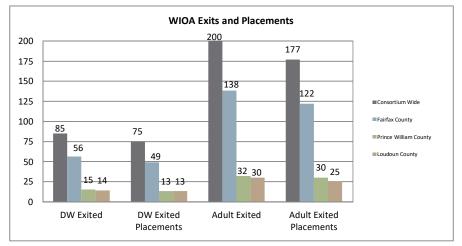

#### Northern Virginia Workforce Development Area, LWDA XI

WIOA Adult, Dislocated Worker, and Youth Statistics (July 1, 2018- May 31, 2019)

|                                  | At-A-Glance |                                          |                                    |                                      |       |  |  |  |  |  |  |
|----------------------------------|-------------|------------------------------------------|------------------------------------|--------------------------------------|-------|--|--|--|--|--|--|
| One-Stop Services                |             | WIOA Services (Youth/Adult/DW)           | All Employment & Training Programs |                                      |       |  |  |  |  |  |  |
| Center Visits                    | 45,235      | Total Participants                       | 955                                |                                      |       |  |  |  |  |  |  |
| Unique One-Stop Visits           | 20,512      | WIOA Job Placements                      | 333                                | Total Enrolled                       | 1,003 |  |  |  |  |  |  |
| One-Stop Job Placements          | 316         | Average Hourly Wage at Placement (Adult) | \$16.44                            | Total Exited                         | 447   |  |  |  |  |  |  |
| Average Hourly Wage at Placement | \$18.30     | Average Hourly Wage at Placement (DW)    | \$29.33                            | Total Job Placements                 | 375   |  |  |  |  |  |  |
|                                  |             | Average Hourly Wage at Placement (Youth) | \$11.65                            | Total Participants with Disabilities | 191   |  |  |  |  |  |  |
|                                  |             | Credentials Received in PY18             | 207                                | Total Veterans                       | 36    |  |  |  |  |  |  |
|                                  |             | Credentials Received at Closure          | 187                                |                                      |       |  |  |  |  |  |  |