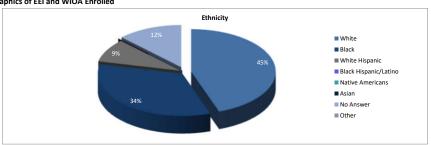

0                  | 0        | 0        | 0        | 1       | 0      | 1       | 0      | 0      | 0       | 0      | 3       | 2       | 2       | 2       | 1       | 0       |        | 12         |
| WIOA Employed at Exit                       | 0                  | 0        | 0        | 0        | 1       | 0      | 1       | 0      | 0      | 0       | 0      | 3       | 2       | 2       | 2       | 1       | 0       |        | 12         |
| WIOA Wages at Exit                          | -                  | -        | -        | -        | \$18.00 | -      | \$25.00 | -      | -      | -       | -      | \$10.00 | \$21.00 | \$19.00 | \$17.75 | \$14.00 | -       |        | \$17.82    |

\*All WIOA clients are also enrolled in EEI

#### **Demographics of EEI and WIOA Enrolled**