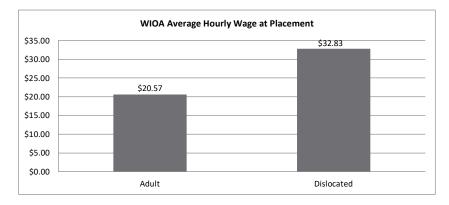

### Northern Virginia Workforce Development Area, LWDA XI

WIOA Adult, Dislocated Worker, and Youth Statistics (July 1, 2020-May 31, 2021)

| At-A-Glance                                        |                      |                                          |                                    |                                      |     |  |  |  |  |  |  |
|----------------------------------------------------|----------------------|------------------------------------------|------------------------------------|--------------------------------------|-----|--|--|--|--|--|--|
| One-Stop Services*                                 |                      | WIOA Services (Youth/Adult/DW            | All Employment & Training Programs |                                      |     |  |  |  |  |  |  |
| Center Visits                                      | 31,294               | Total Participants                       | 506                                |                                      |     |  |  |  |  |  |  |
| One-Stop Job Placements                            | 59                   | WIOA Job Placements                      | 175                                | Total Enrolled                       | 512 |  |  |  |  |  |  |
| Average Hourly Wage at Placement                   | \$18.34              | Average Hourly Wage at Placement (Adult) | \$20.57                            | Total Exited                         | 215 |  |  |  |  |  |  |
| * Visit numbers include virtual service delivery a | s well as in person  | Average Hourly Wage at Placement (DW)    | \$32.83                            | Total Job Placements                 | 176 |  |  |  |  |  |  |
| appointments at VCW Fairfax Annandale, VCW P       | rince William and    | Average Hourly Wage at Placement (Youth) | \$13.14                            | Total Participants with Disabilities | 79  |  |  |  |  |  |  |
| VCW Loudoun Employment Resource Center, sir        | ce their re-opening. | Credentials Received in PY20             | 184                                | Total Veterans                       | 14  |  |  |  |  |  |  |
| Core Placement numbers will counted on a quar      | terly basis.         | Credentials Received at Closure          |                                    |                                      |     |  |  |  |  |  |  |