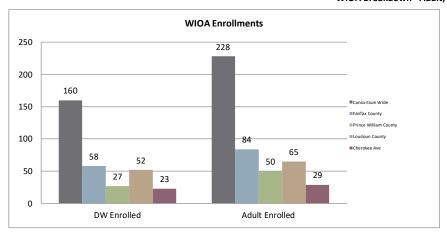

### Northern Virginia Workforce Development Area, LWDA XI

WIOA Adult, Dislocated Worker, and Youth Statistics (July 1, 2020-May 31, 2021)

| At-A-Glance                                        |                      |                                          |                                    |                                      |     |  |  |  |  |  |  |
|----------------------------------------------------|----------------------|------------------------------------------|------------------------------------|--------------------------------------|-----|--|--|--|--|--|--|
| One-Stop Services*                                 |                      | WIOA Services (Youth/Adult/DW            | All Employment & Training Programs |                                      |     |  |  |  |  |  |  |
| Center Visits                                      | 31,294               | Total Participants                       | 506                                |                                      |     |  |  |  |  |  |  |
| One-Stop Job Placements                            | 59                   | WIOA Job Placements                      | 175                                | Total Enrolled                       | 512 |  |  |  |  |  |  |
| Average Hourly Wage at Placement                   | \$18.34              | Average Hourly Wage at Placement (Adult) | \$20.57                            | Total Exited                         | 215 |  |  |  |  |  |  |
| * Visit numbers include virtual service delivery a | s well as in person  | Average Hourly Wage at Placement (DW)    | \$32.83                            | Total Job Placements                 | 176 |  |  |  |  |  |  |
| appointments at VCW Fairfax Annandale, VCW P       | rince William and    | Average Hourly Wage at Placement (Youth) | \$13.14                            | Total Participants with Disabilities | 79  |  |  |  |  |  |  |
| VCW Loudoun Employment Resource Center, sir        | ce their re-opening. | Credentials Received in PY20             | 184                                | Total Veterans                       | 14  |  |  |  |  |  |  |
| Core Placement numbers will counted on a quar      | terly basis.         | Credentials Received at Closure          |                                    |                                      |     |  |  |  |  |  |  |

#### \*IWT not included, see Page 3 for Data

WIOA Breakdown - Adult, Dislocated Worker and Youth

Page 1