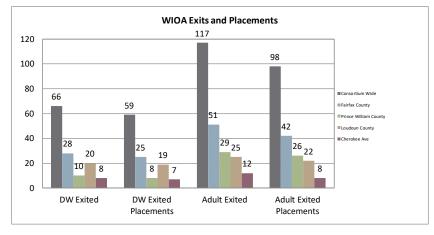

### Northern Virginia Workforce Development Area, LWDA XI

WIOA Adult, Dislocated Worker, and Youth Statistics (July 1, 2020-May 31, 2021)

| At-A-Glance                                        |                      |                                          |                                    |                                      |     |  |  |  |  |  |  |
|----------------------------------------------------|----------------------|------------------------------------------|------------------------------------|--------------------------------------|-----|--|--|--|--|--|--|
| One-Stop Services*                                 |                      | WIOA Services (Youth/Adult/DW            | All Employment & Training Programs |                                      |     |  |  |  |  |  |  |
| Center Visits                                      | 31,294               | Total Participants                       | 506                                |                                      |     |  |  |  |  |  |  |
| One-Stop Job Placements                            | 59                   | WIOA Job Placements                      | 175                                | Total Enrolled                       | 512 |  |  |  |  |  |  |
| Average Hourly Wage at Placement                   | \$18.34              | Average Hourly Wage at Placement (Adult) | \$20.57                            | Total Exited                         | 215 |  |  |  |  |  |  |
| * Visit numbers include virtual service delivery a | s well as in person  | Average Hourly Wage at Placement (DW)    | \$32.83                            | Total Job Placements                 | 176 |  |  |  |  |  |  |
| appointments at VCW Fairfax Annandale, VCW P       | rince William and    | Average Hourly Wage at Placement (Youth) | \$13.14                            | Total Participants with Disabilities | 79  |  |  |  |  |  |  |
| VCW Loudoun Employment Resource Center, sir        | ce their re-opening. | Credentials Received in PY20             | 184                                | Total Veterans                       | 14  |  |  |  |  |  |  |
| Core Placement numbers will counted on a quar      | terly basis.         | Credentials Received at Closure          |                                    |                                      |     |  |  |  |  |  |  |

#### \*IWT not included, see Page 3 for Data

WIOA Breakdown - Adult, Dislocated Worker and Youth

Page 1