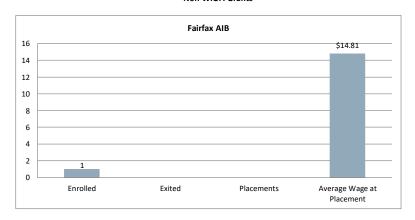

#### Fairfax AIB (Alternative Incarceration Branch) Center

Monthly Report

|                              | Jul-20  | Aug-20  | Sep-20  | Oct-20  | Nov-20  | Dec-20  | Jan-21  | Feb-21  | Mar-21  | Apr-21  | May-21  | Jun-21 |
|------------------------------|---------|---------|---------|---------|---------|---------|---------|---------|---------|---------|---------|--------|
| Enrolled                     | 0       | 0       | 0       | 0       | 0       | 0       | 0       | 0       | 0       | 0       | 0       |        |
| Placed in Employment         | 0       | 0       | 0       | 0       | 0       | 0       | 0       | 0       | 0       | 0       | 0       |        |
| Exited                       | 0       | 1       | 0       | 0       | 0       | 0       | 0       | 0       | 0       | 0       | 0       |        |
| Employed at Exit             | 0       | 1       | 0       | 0       | 0       | 0       | 0       | 0       | 0       | 0       | 0       |        |
| Unemployed at Exit           | 0       | 0       | 0       | 0       | 0       | 0       | 0       | 0       | 0       | 0       | 0       |        |
| Currently Employed           | 1       | 0       | 0       | 0       | 0       | 0       | 0       | 0       | 0       | 0       | 0       |        |
| Other Fairfax Inmates served |         |         | 1       | 2       | 2       | 5       | 2       | 2       | 2       | 1       | 2       |        |
| Average Hourly Wage          | \$14.50 | \$14.55 | \$14.55 | \$14.55 | \$14.45 | \$14.45 | \$15.21 | \$15.21 | \$15.23 | \$15.08 | \$15.08 |        |