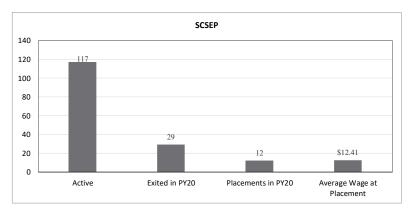

# Northern Virginia Workforce Area #11 SCSEP Monthly Report

| SCSEP Eligible Clients Identified      | Jul-20   | Aug-20   | Sep-20   | Oct-20   | Nov-20   | Dec-20   | Jan-21   | Feb-21   | Mar-21   | Apr-21   | May-21   | Jun-21 |
|----------------------------------------|----------|----------|----------|----------|----------|----------|----------|----------|----------|----------|----------|--------|
| SCSEP Active Participants Each Month   | 98       | 105      | 106      | 111      | 114      | 117      | 117      | 117      | 119      | 115      | 117      |        |
| Transferred to Data Center             |          |          |          |          |          |          |          | 2        | -1       |          | -1       |        |
| Participants on LWOP                   | 3        | 7        | 6        | 8        | 8        | 15       | 10       | 6        | 9        | 9        | 6        |        |
| New SCSEP Enrollments                  | 10       | 8        | 3        | 6        | 6        | 4        | 7        | 4        | 5        | 0        | 4        |        |
| Average Age of Enrolled                | 66       | 66       | 67       | 66       | 66       | 66       | 66       | 66       | 66       | 66       | 66       |        |
| New SCSEP Applicants                   | 10       | 10       | 4        | 3        | 5        | 5        | 2        | 2        | 1        | 2        | 1        |        |
| Referred to Identified Host Site       | 1        | 2        | 1        | 2        | 2        | 3        | 2        | 3        | 5        | 5        | 7        |        |
| Exited from Program                    | 2        | 1        | 3        | 0        | 3        | 0        | 7        | 2        | 4        | 4        | 3        |        |
| Exited with Placement                  | 1        | 1        | 2        | 0        | 2        | 0        | 1        | 1        | 0        | 3        | 1        |        |
| Average Employed Wage                  | \$ 13.07 | \$ 11.03 | \$ 14.12 | \$ 14.12 | \$ 13.20 | \$ 13.20 | \$ 11.60 | \$ 11.80 | \$ 11.80 | \$ 11.41 | \$ 11.20 |        |
| Active Host Site Agencies              | 32       | 32       | 32       | 32       | 33       | 33       | 33       | 33       | 33       | 33       | 33       |        |
| Host Site Agencies with Slots          | 2        | 2        | 1        | 3        | 3        | 1        | 1        | 1        | 1        | 3        | 5        |        |
| Number of Avalable Slots               | 2        | 2        | 1        | 5        | 3        | 2        | 1        | 1        | 1        | 4        | 8        |        |
| Potential Host Site Agencies Contacted | х        | 2        | 0        | 2        | 1        | 2        | 2        | 1        | 1        | 11       | 3        |        |
| Referral from WIOA One Stop Centers    | х        | 1        | 1        | 1        | 1        | 1        | 6        | 2        | 10       | 7        | 2        |        |
| Dual Enrolled with WIOA                | 1        | 0        | 0        | 1        | 0        | 1        | 0        | 1        | 0        | 0        | 0        |        |