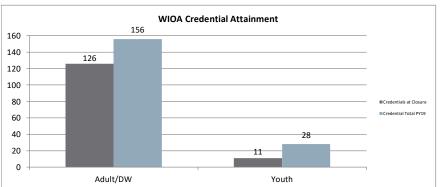

### Northern Virginia Workforce Development Area, LWDA XI

WIOA Adult, Dislocated Worker, and Youth Statistics (July 1, 2020-May 31, 2021)

| At-A-Glance                                        |                      |                                          |                                    |                                      |     |  |  |  |  |  |  |
|----------------------------------------------------|----------------------|------------------------------------------|------------------------------------|--------------------------------------|-----|--|--|--|--|--|--|
| One-Stop Services*                                 |                      | WIOA Services (Youth/Adult/DW            | All Employment & Training Programs |                                      |     |  |  |  |  |  |  |
| Center Visits                                      | 31,294               | Total Participants                       | 506                                |                                      |     |  |  |  |  |  |  |
| One-Stop Job Placements                            | 59                   | WIOA Job Placements                      | 175                                | Total Enrolled                       | 512 |  |  |  |  |  |  |
| Average Hourly Wage at Placement                   | \$18.34              | Average Hourly Wage at Placement (Adult) | \$20.57                            | Total Exited                         | 215 |  |  |  |  |  |  |
| * Visit numbers include virtual service delivery a | s well as in person  | Average Hourly Wage at Placement (DW)    | \$32.83                            | Total Job Placements                 | 176 |  |  |  |  |  |  |
| appointments at VCW Fairfax Annandale, VCW P       | rince William and    | Average Hourly Wage at Placement (Youth) | \$13.14                            | Total Participants with Disabilities | 79  |  |  |  |  |  |  |
| VCW Loudoun Employment Resource Center, sir        | ce their re-opening. | Credentials Received in PY20             | 184                                | Total Veterans                       | 14  |  |  |  |  |  |  |
| Core Placement numbers will counted on a quar      | terly basis.         | Credentials Received at Closure          |                                    |                                      |     |  |  |  |  |  |  |