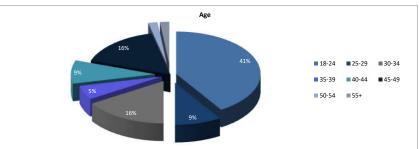

| 0        | 0        | 0        | 1       | 0      | 1       | 0      | 0      | 0       | 0      | 3       | 2       | 2       | 2       | 1       | 0       |        | 12         |
| WIOA Employed at Exit                       | 0                  | 0        | 0        | 0        | 1       | 0      | 1       | 0      | 0      | 0       | 0      | 3       | 2       | 2       | 2       | 1       | 0       |        | 12         |
| WIOA Wages at Exit                          | -                  | -        | -        | -        | \$18.00 | -      | \$25.00 | -      | -      | -       | -      | \$10.00 | \$21.00 | \$19.00 | \$17.75 | \$14.00 | -       |        | \$17.82    |

\*All WIOA clients are also enrolled in EEI

#### **Demographics of EEI and WIOA Enrolled**