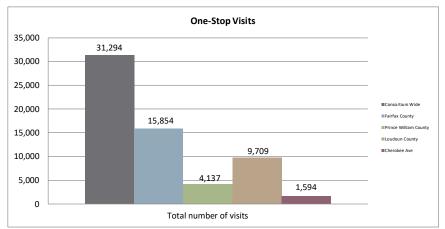

### Northern Virginia Workforce Development Area, LWDA XI

WIOA Adult, Dislocated Worker, and Youth Statistics (July 1, 2020-May 31, 2021)

| At-A-Glance                                        |                      |                                          |                                    |                                      |     |  |  |  |  |  |  |
|----------------------------------------------------|----------------------|------------------------------------------|------------------------------------|--------------------------------------|-----|--|--|--|--|--|--|
| One-Stop Services*                                 |                      | WIOA Services (Youth/Adult/DW            | All Employment & Training Programs |                                      |     |  |  |  |  |  |  |
| Center Visits                                      | 31,294               | Total Participants                       | 506                                |                                      |     |  |  |  |  |  |  |
| One-Stop Job Placements                            | 59                   | WIOA Job Placements                      | 175                                | Total Enrolled                       | 512 |  |  |  |  |  |  |
| Average Hourly Wage at Placement                   | \$18.34              | Average Hourly Wage at Placement (Adult) | \$20.57                            | Total Exited                         | 215 |  |  |  |  |  |  |
| * Visit numbers include virtual service delivery a | s well as in person  | Average Hourly Wage at Placement (DW)    | \$32.83                            | Total Job Placements                 | 176 |  |  |  |  |  |  |
| appointments at VCW Fairfax Annandale, VCW P       | rince William and    | Average Hourly Wage at Placement (Youth) | \$13.14                            | Total Participants with Disabilities | 79  |  |  |  |  |  |  |
| VCW Loudoun Employment Resource Center, sir        | ce their re-opening. | Credentials Received in PY20             | 184                                | Total Veterans                       | 14  |  |  |  |  |  |  |
| Core Placement numbers will counted on a quar      | terly basis.         | Credentials Received at Closure          |                                    |                                      |     |  |  |  |  |  |  |