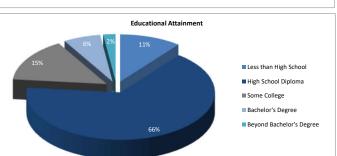

### Northern Virginia Workforce Development Area, LWDA XI

WIOA Adult, Dislocated Worker, and Youth Statistics (July 1, 2020-May 31, 2021)

| At-A-Glance                                        |                      |                                          |                                    |                                      |     |  |  |  |  |  |  |
|----------------------------------------------------|----------------------|------------------------------------------|------------------------------------|--------------------------------------|-----|--|--|--|--|--|--|
| One-Stop Services*                                 |                      | WIOA Services (Youth/Adult/DW            | All Employment & Training Programs |                                      |     |  |  |  |  |  |  |
| Center Visits                                      | 31,294               | Total Participants                       | 506                                |                                      |     |  |  |  |  |  |  |
| One-Stop Job Placements                            | 59                   | WIOA Job Placements                      | 175                                | Total Enrolled                       | 512 |  |  |  |  |  |  |
| Average Hourly Wage at Placement                   | \$18.34              | Average Hourly Wage at Placement (Adult) | \$20.57                            | Total Exited                         | 215 |  |  |  |  |  |  |
| * Visit numbers include virtual service delivery a | s well as in person  | Average Hourly Wage at Placement (DW)    | \$32.83                            | Total Job Placements                 | 176 |  |  |  |  |  |  |
| appointments at VCW Fairfax Annandale, VCW P       | rince William and    | Average Hourly Wage at Placement (Youth) | \$13.14                            | Total Participants with Disabilities | 79  |  |  |  |  |  |  |
| VCW Loudoun Employment Resource Center, sir        | ce their re-opening. | Credentials Received in PY20             | 184                                | Total Veterans                       | 14  |  |  |  |  |  |  |
| Core Placement numbers will counted on a quar      | terly basis.         | Credentials Received at Closure          |                                    |                                      |     |  |  |  |  |  |  |