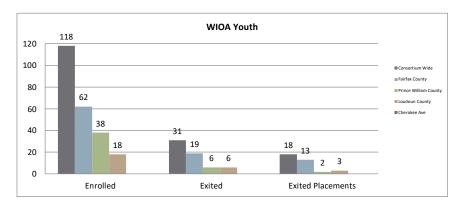

### Northern Virginia Workforce Development Area, LWDA XI

WIOA Adult, Dislocated Worker, and Youth Statistics (July 1, 2020-May 31, 2021)

| At-A-Glance                                        |                      |                                          |                                    |                                      |     |  |  |  |  |  |  |
|----------------------------------------------------|----------------------|------------------------------------------|------------------------------------|--------------------------------------|-----|--|--|--|--|--|--|
| One-Stop Services*                                 |                      | WIOA Services (Youth/Adult/DW            | All Employment & Training Programs |                                      |     |  |  |  |  |  |  |
| Center Visits                                      | 31,294               | Total Participants                       | 506                                |                                      |     |  |  |  |  |  |  |
| One-Stop Job Placements                            | 59                   | WIOA Job Placements                      | 175                                | Total Enrolled                       | 512 |  |  |  |  |  |  |
| Average Hourly Wage at Placement                   | \$18.34              | Average Hourly Wage at Placement (Adult) | \$20.57                            | Total Exited                         | 215 |  |  |  |  |  |  |
| * Visit numbers include virtual service delivery a | s well as in person  | Average Hourly Wage at Placement (DW)    | \$32.83                            | Total Job Placements                 | 176 |  |  |  |  |  |  |
| appointments at VCW Fairfax Annandale, VCW P       | rince William and    | Average Hourly Wage at Placement (Youth) | \$13.14                            | Total Participants with Disabilities | 79  |  |  |  |  |  |  |
| VCW Loudoun Employment Resource Center, sir        | ce their re-opening. | Credentials Received in PY20             | 184                                | Total Veterans                       | 14  |  |  |  |  |  |  |
| Core Placement numbers will counted on a quar      | terly basis.         | Credentials Received at Closure          |                                    |                                      |     |  |  |  |  |  |  |

#### \*IWT not included, see Page 3 for Data

WIOA Breakdown - Adult, Dislocated Worker and Youth

Page 1