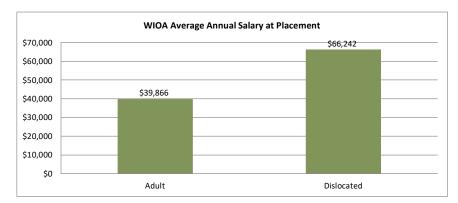

### Northern Virginia Workforce Development Area, LWDA XI

WIOA Adult, Dislocated Worker, and Youth Statistics (July 1, 2020-May 31, 2021)

| At-A-Glance                                        |                      |                                          |                                    |                                      |     |  |  |  |  |  |  |
|----------------------------------------------------|----------------------|------------------------------------------|------------------------------------|--------------------------------------|-----|--|--|--|--|--|--|
| One-Stop Services*                                 |                      | WIOA Services (Youth/Adult/DW            | All Employment & Training Programs |                                      |     |  |  |  |  |  |  |
| Center Visits                                      | 31,294               | Total Participants                       | 506                                |                                      |     |  |  |  |  |  |  |
| One-Stop Job Placements                            | 59                   | WIOA Job Placements                      | 175                                | Total Enrolled                       | 512 |  |  |  |  |  |  |
| Average Hourly Wage at Placement                   | \$18.34              | Average Hourly Wage at Placement (Adult) | \$20.57                            | Total Exited                         | 215 |  |  |  |  |  |  |
| * Visit numbers include virtual service delivery a | s well as in person  | Average Hourly Wage at Placement (DW)    | \$32.83                            | Total Job Placements                 | 176 |  |  |  |  |  |  |
| appointments at VCW Fairfax Annandale, VCW P       | rince William and    | Average Hourly Wage at Placement (Youth) | \$13.14                            | Total Participants with Disabilities | 79  |  |  |  |  |  |  |
| VCW Loudoun Employment Resource Center, sir        | ce their re-opening. | Credentials Received in PY20             | 184                                | Total Veterans                       | 14  |  |  |  |  |  |  |
| Core Placement numbers will counted on a quar      | terly basis.         | Credentials Received at Closure          |                                    |                                      |     |  |  |  |  |  |  |