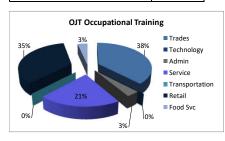

## BREAKDOWN REPORT ON ITAS AND OJTS

July 1, 2020 -May 31, 2021

| ITAs / INDUSTRY                | Obligated<br>Funds | Additional<br>Training | WIOA   | YOUTH   | WI<br>ADULT/DW | TOTAL   |     |
|--------------------------------|--------------------|------------------------|--------|---------|----------------|---------|-----|
|                                | Fullus             | Expenses               | Number | Percent | Number         | Percent |     |
| Accounting/Finance (AF)        | \$5,938            |                        | 0      | 0.00%   | 7              | 2.17%   | 7   |
| Clerical / Administrative (CA) | \$25,367           |                        | 10     | 33.33%  | 16             | 4.95%   | 26  |
| Construction / Trade (CT)      | \$26,000           |                        | 0      | 0.00%   | 9              | 2.79%   | 9   |
| Education (Ed)                 | \$140              |                        | 0      | 0.00%   | 1              | 0.31%   | 1   |
| Healthcare (He)                | \$175,305          |                        | 15     | 50.00%  | 70             | 21.67%  | 85  |
| Hospitality / Services (HS)    | \$7,830            |                        | 1      | 3.33%   | 1              | 0.31%   | 2   |
| Literacy Activities (LA)       | \$9,131            |                        | 2      | 6.67%   | 12             | 3.72%   | 14  |
| Management/Business (MB)       | \$37,652           |                        | 0      | 0.00%   | 22             | 6.81%   | 22  |
| Technology (Tech)              | \$234,124          |                        | 1      | 3.33%   | 102            | 31.58%  | 103 |
| Transportation (Tr)            | \$250,500          |                        | 1      | 3.33%   | 83             | 25.70%  | 84  |
| Others                         | \$0                |                        | 0      | 0.00%   | 0              | 0.00%   | 0   |
| TOTAL                          | \$771,987          | \$0                    | 30     | 100.00% | 323            | 100.00% | 353 |

AF: bookkeeping

CA: Administrative Certificate, MS Office Certificate

 $CT: HVAC, plumbing, \ electric$ 

Ed: teaching, childcare

LA: ESL, basic computer

He: medical, dental, pet health

HS: food, design, massage, hair