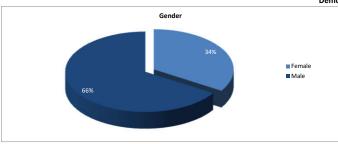

| 0                  | 0        | 0        | 0        | 1       | 0      | 1       | 0      | 0      | 0       | 0      | 3       | 2       | 2       | 2       | 1       | 0       |        | 12         |
| WIOA Employed at Exit                       | 0                  | 0        | 0        | 0        | 1       | 0      | 1       | 0      | 0      | 0       | 0      | 3       | 2       | 2       | 2       | 1       | 0       |        | 12         |
| WIOA Wages at Exit                          | -                  | -        | -        | -        | \$18.00 | -      | \$25.00 | -      | -      | -       | -      | \$10.00 | \$21.00 | \$19.00 | \$17.75 | \$14.00 | -       |        | \$17.82    |

\*All WIOA clients are also enrolled in EEI

#### **Demographics of EEI and WIOA Enrolled**