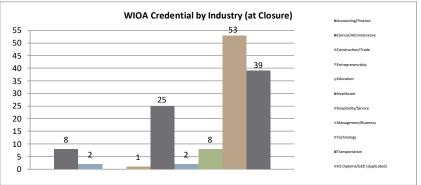

## BREAKDOWN REPORT ON ITAS AND OJTS

July 1, 2020 -May 31, 2021

| ITAs / INDUSTRY                | Obligated<br>Funds | Additional<br>Training | WIOA   | YOUTH   | WI<br>ADULT/DW | TOTAL   |     |
|--------------------------------|--------------------|------------------------|--------|---------|----------------|---------|-----|
|                                | Fullus             | Expenses               | Number | Percent | Number         | Percent |     |
| Accounting/Finance (AF)        | \$5,938            |                        | 0      | 0.00%   | 7              | 2.17%   | 7   |
| Clerical / Administrative (CA) | \$25,367           |                        | 10     | 33.33%  | 16             | 4.95%   | 26  |
| Construction / Trade (CT)      | \$26,000           |                        | 0      | 0.00%   | 9              | 2.79%   | 9   |
| Education (Ed)                 | \$140              |                        | 0      | 0.00%   | 1              | 0.31%   | 1   |
| Healthcare (He)                | \$175,305          |                        | 15     | 50.00%  | 70             | 21.67%  | 85  |
| Hospitality / Services (HS)    | \$7,830            |                        | 1      | 3.33%   | 1              | 0.31%   | 2   |
| Literacy Activities (LA)       | \$9,131            |                        | 2      | 6.67%   | 12             | 3.72%   | 14  |
| Management/Business (MB)       | \$37,652           |                        | 0      | 0.00%   | 22             | 6.81%   | 22  |
| Technology (Tech)              | \$234,124          |                        | 1      | 3.33%   | 102            | 31.58%  | 103 |
| Transportation (Tr)            | \$250,500          |                        | 1      | 3.33%   | 83             | 25.70%  | 84  |
| Others                         | \$0                |                        | 0      | 0.00%   | 0              | 0.00%   | 0   |
| TOTAL                          | \$771,987          | \$0                    | 30     | 100.00% | 323            | 100.00% | 353 |

AF: bookkeeping

CA: Administrative Certificate, MS Office Certificate

 $CT: HVAC, plumbing, \ electric$ 

Ed: teaching, childcare

LA: ESL, basic computer

He: medical, dental, pet health

HS: food, design, massage, hair