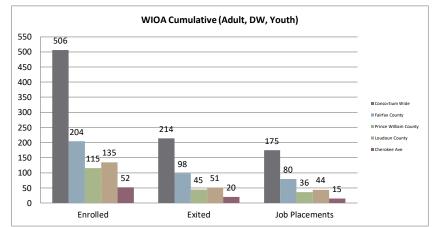

### Northern Virginia Workforce Development Area, LWDA XI

WIOA Adult, Dislocated Worker, and Youth Statistics (July 1, 2020-May 31, 2021)

| At-A-Glance                                        |                      |                                          |                                    |                                      |     |  |  |  |  |  |  |
|----------------------------------------------------|----------------------|------------------------------------------|------------------------------------|--------------------------------------|-----|--|--|--|--|--|--|
| One-Stop Services*                                 |                      | WIOA Services (Youth/Adult/DW            | All Employment & Training Programs |                                      |     |  |  |  |  |  |  |
| Center Visits                                      | 31,294               | Total Participants                       | 506                                |                                      |     |  |  |  |  |  |  |
| One-Stop Job Placements                            | 59                   | WIOA Job Placements                      | 175                                | Total Enrolled                       | 512 |  |  |  |  |  |  |
| Average Hourly Wage at Placement                   | \$18.34              | Average Hourly Wage at Placement (Adult) | \$20.57                            | Total Exited                         | 215 |  |  |  |  |  |  |
| * Visit numbers include virtual service delivery a | s well as in person  | Average Hourly Wage at Placement (DW)    | \$32.83                            | Total Job Placements                 | 176 |  |  |  |  |  |  |
| appointments at VCW Fairfax Annandale, VCW P       | rince William and    | Average Hourly Wage at Placement (Youth) | \$13.14                            | Total Participants with Disabilities | 79  |  |  |  |  |  |  |
| VCW Loudoun Employment Resource Center, sir        | ce their re-opening. | Credentials Received in PY20             | 184                                | Total Veterans                       | 14  |  |  |  |  |  |  |
| Core Placement numbers will counted on a quar      | terly basis.         | Credentials Received at Closure          |                                    |                                      |     |  |  |  |  |  |  |

#### \*IWT not included, see Page 3 for Data

WIOA Breakdown - Adult, Dislocated Worker and Youth

Page 1