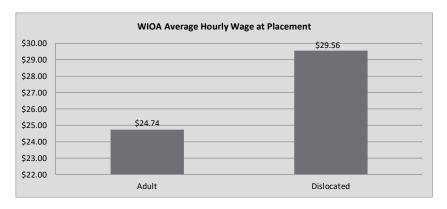

#### Northern Virginia Workforce Development Area, LWDA XI

WIOA Adult, Dislocated Worker, and Youth Statistics (July 1, 2021- May 31, 2022)

| At-A-Glance                                                               |        |                                          |                                    |                                      |     |  |  |  |  |  |
|---------------------------------------------------------------------------|--------|------------------------------------------|------------------------------------|--------------------------------------|-----|--|--|--|--|--|
| One-Stop Services*                                                        |        | WIOA Services (Youth/Adult/DW)           | All Employment & Training Programs |                                      |     |  |  |  |  |  |
| Center Visits                                                             | 34,037 | Total Participants                       | 528                                |                                      |     |  |  |  |  |  |
| One-Stop Job Placements                                                   | 67     | WIOA Job Placements                      | 198                                | Total Enrolled                       | 528 |  |  |  |  |  |
| verage Hourly Wage at Placement \$20.09                                   |        | Average Hourly Wage at Placement (Adult) | \$24.74                            | Total Exited                         | 237 |  |  |  |  |  |
| * Visit numbers are being brought current to include all virtual services |        | Average Hourly Wage at Placement (DW)    | \$29.56                            | Total Job Placements                 | 198 |  |  |  |  |  |
| being provided by center programs that would have utilized pre-COVID      |        | Average Hourly Wage at Placement (Youth) | \$16.27                            | Total Participants with Disabilities | 97  |  |  |  |  |  |
| walk-in services during this PY if available.                             |        | Credentials Received in PY21             | 158                                | Total Veterans                       | 7   |  |  |  |  |  |
| Note: Core placements are updated quarterly.                              |        | Credentials Received at Closure          | 144                                |                                      |     |  |  |  |  |  |