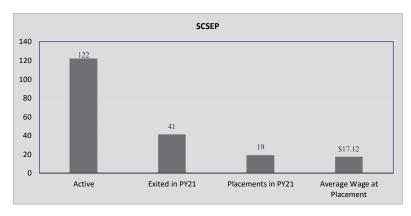

#### Northern Virginia Workforce Area #11

SCSEP Monthly Report

| SCSEP Eligible Clients Identified   | Jul-21   | Aug-21   | Sep-21   | Oct-21   | Nov-21   | Dec-21   | Jan-22  | Feb-22   | Mar-21   | Apr-21   | May-21  | Jun-21 |
|-------------------------------------|----------|----------|----------|----------|----------|----------|---------|----------|----------|----------|---------|--------|
| SCSEP Active Participants           | 113      | 115      | 110      | 107      | 109      | 108      | 108     | 112      | 118      | 119      | 122     |        |
| Transferred to NCOA Data Team       | 0        | 0        | 0        | 0        | 0        | 1        | 0       | 0        | 0        | 0        | 0       |        |
| Participants on LWOP                | 6        | 3        | 4        | 2        | 8        | 31       | 8       | 5        | 6        | 4        | 3       |        |
| New SCSEP Enrollments               | 3        | 4        | 3        | 6        | 3        | 3        | 5       | 3        | 10       | 6        | 7       |        |
| Average Age of Enrolled             | 66       | 66       | 66       | 67       | 67       | 67       | 67      | 64       | 66       | 66       | 67      |        |
| New SCSEP Pending Applications      | 3        | 7        | 6        | 4        | 4        | 3        | 4       | 8        | 9        | 8        | 6       |        |
| Exited from Program                 | 3        | 3        | 9        | 7        | 1        | 3        | 2       | 1        | 3        | 5        | 4       |        |
| Exited with Placement               | 2        | 0        | 7        | 4        | 0        | 1        | 1       | 1        | 1        | 2        | 0       |        |
| Average Employed Monthly Wage       | \$ 16.75 | \$ 16.75 | \$ 12.75 | \$ 22.21 | \$ 22.21 | \$ 15.85 | \$15.85 | \$ 21.00 | \$ 17.00 | \$ 17.12 | \$17.12 |        |
| Active Host Site Agencies           | 19       | 20       | 19       | 19       | 20       | 21       | 21      | 21       | 25       | 26       | 28      |        |
| Host Site Agencies with Slots       | 9        | 6        | 5        | 7        | 5        | 3        | 3       | 3        | 5        | 4        | 3       |        |
| Number of Avalable Slots            | 14       | 6        | 6        | 15       | 5        | 3        | 3       | 3        | 7        | 5        | 8       |        |
| Participants Referred to Host Site  | 10       | 5        | 2        | 19       | 5        | 3        | 0       | 2        | 9        | 6        | 7       |        |
| New Host Site Agencies Contacted    | 7        | 5        | 6        | 4        | 62       | 35       | 6       | 24       | 23       | 16       | 13      |        |
| Referral from WIOA One Stop Centers | 18       | 13       | 15       | 8        | 0        | 5        | 1       | 3        | 6        | 2        | 3       |        |
| Dual Enrolled with WIOA             | 0        | 0        | 0        | 1        | 0        | 0        | 0       | 0        | 0        | 3        | 1       | _      |