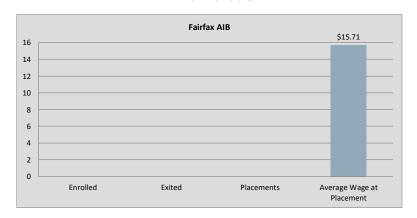

#### Fairfax AIB (Alternative Incarceration Branch) Center

Monthly Report

|                              | Jul-21  | Aug-21  | Sep-21  | Oct-21  | Nov-21  | Dec-21  | Jan-22  | Feb-22  | Mar-22  | Apr-22  | May-22  | Jun-22 |
|------------------------------|---------|---------|---------|---------|---------|---------|---------|---------|---------|---------|---------|--------|
| Enrolled                     | 0       | 0       | 0       | 0       | 0       | 0       | 0       | 0       | 0       | 0       | 0       |        |
| Placed in Employment         | 0       | 0       | 0       | 0       | 0       | 0       | 0       | 0       | 0       | 0       | 0       |        |
| Exited                       | 0       | 0       | 0       | 0       | 0       | 0       | 0       | 0       | 0       | 0       | 0       |        |
| Employed at Exit             | 0       | 0       | 0       | 0       | 0       | 0       | 0       | 0       | 0       | 0       | 0       |        |
| Unemployed at Exit           | 0       | 0       | 0       | 0       | 0       | 0       | 0       | 0       | 0       | 0       | 0       |        |
| Currently Employed           | 0       | 0       | 0       | 0       | 0       | 0       | 0       | 0       | 0       | 0       | 0       |        |
| Other Fairfax Inmates served | 3       | 2       | 3       | 3       | 1       | 1       | 0       | 1       | 0       | 0       | 0       |        |
| Average Hourly Wage          | \$14.90 | \$15.40 | \$15.40 | \$15.40 | \$15.34 | \$15.34 | \$15.34 | \$15.34 | \$15.71 | \$15.71 | \$15.71 |        |