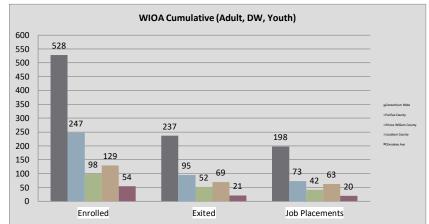

#### Northern Virginia Workforce Development Area, LWDA XI

WIOA Adult, Dislocated Worker, and Youth Statistics (July 1, 2021- May 31, 2022)

| At-A-Glance                                                               |        |                                          |                                    |                                      |     |  |  |  |  |  |
|---------------------------------------------------------------------------|--------|------------------------------------------|------------------------------------|--------------------------------------|-----|--|--|--|--|--|
| One-Stop Services*                                                        |        | WIOA Services (Youth/Adult/DW)           | All Employment & Training Programs |                                      |     |  |  |  |  |  |
| Center Visits                                                             | 34,037 | Total Participants                       | 528                                |                                      |     |  |  |  |  |  |
| One-Stop Job Placements                                                   | 67     | WIOA Job Placements                      | 198                                | Total Enrolled                       | 528 |  |  |  |  |  |
| verage Hourly Wage at Placement \$20.09                                   |        | Average Hourly Wage at Placement (Adult) | \$24.74                            | Total Exited                         | 237 |  |  |  |  |  |
| * Visit numbers are being brought current to include all virtual services |        | Average Hourly Wage at Placement (DW)    | \$29.56                            | Total Job Placements                 | 198 |  |  |  |  |  |
| being provided by center programs that would have utilized pre-COVID      |        | Average Hourly Wage at Placement (Youth) | \$16.27                            | Total Participants with Disabilities | 97  |  |  |  |  |  |
| walk-in services during this PY if available.                             |        | Credentials Received in PY21             | 158                                | Total Veterans                       | 7   |  |  |  |  |  |
| Note: Core placements are updated quarterly.                              |        | Credentials Received at Closure          | 144                                |                                      |     |  |  |  |  |  |