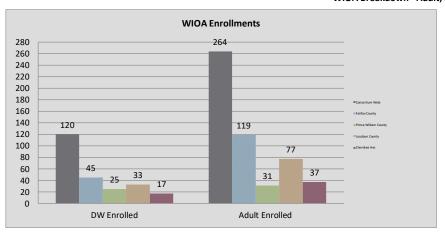

#### Northern Virginia Workforce Development Area, LWDA XI

WIOA Adult, Dislocated Worker, and Youth Statistics (July 1, 2021- May 31, 2022)

| At-A-Glance                                                               |        |                                          |                                    |                                      |     |  |  |  |  |  |
|---------------------------------------------------------------------------|--------|------------------------------------------|------------------------------------|--------------------------------------|-----|--|--|--|--|--|
| One-Stop Services*                                                        |        | WIOA Services (Youth/Adult/DW)           | All Employment & Training Programs |                                      |     |  |  |  |  |  |
| Center Visits                                                             | 34,037 | Total Participants                       | 528                                |                                      |     |  |  |  |  |  |
| One-Stop Job Placements                                                   | 67     | WIOA Job Placements                      | 198                                | Total Enrolled                       | 528 |  |  |  |  |  |
| verage Hourly Wage at Placement \$20.09                                   |        | Average Hourly Wage at Placement (Adult) | \$24.74                            | Total Exited                         | 237 |  |  |  |  |  |
| * Visit numbers are being brought current to include all virtual services |        | Average Hourly Wage at Placement (DW)    | \$29.56                            | Total Job Placements                 | 198 |  |  |  |  |  |
| being provided by center programs that would have utilized pre-COVID      |        | Average Hourly Wage at Placement (Youth) | \$16.27                            | Total Participants with Disabilities | 97  |  |  |  |  |  |
| walk-in services during this PY if available.                             |        | Credentials Received in PY21             | 158                                | Total Veterans                       | 7   |  |  |  |  |  |
| Note: Core placements are updated quarterly.                              |        | Credentials Received at Closure          | 144                                |                                      |     |  |  |  |  |  |