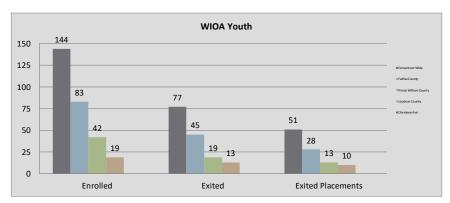

#### Northern Virginia Workforce Development Area, LWDA XI

WIOA Adult, Dislocated Worker, and Youth Statistics (July 1, 2021- May 31, 2022)

| At-A-Glance                                                               |        |                                          |                                    |                                      |     |  |  |  |  |  |
|---------------------------------------------------------------------------|--------|------------------------------------------|------------------------------------|--------------------------------------|-----|--|--|--|--|--|
| One-Stop Services*                                                        |        | WIOA Services (Youth/Adult/DW)           | All Employment & Training Programs |                                      |     |  |  |  |  |  |
| Center Visits                                                             | 34,037 | Total Participants                       | 528                                |                                      |     |  |  |  |  |  |
| One-Stop Job Placements                                                   | 67     | WIOA Job Placements                      | 198                                | Total Enrolled                       | 528 |  |  |  |  |  |
| verage Hourly Wage at Placement \$20.09                                   |        | Average Hourly Wage at Placement (Adult) | \$24.74                            | Total Exited                         | 237 |  |  |  |  |  |
| * Visit numbers are being brought current to include all virtual services |        | Average Hourly Wage at Placement (DW)    | \$29.56                            | Total Job Placements                 | 198 |  |  |  |  |  |
| being provided by center programs that would have utilized pre-COVID      |        | Average Hourly Wage at Placement (Youth) | \$16.27                            | Total Participants with Disabilities | 97  |  |  |  |  |  |
| walk-in services during this PY if available.                             |        | Credentials Received in PY21             | 158                                | Total Veterans                       | 7   |  |  |  |  |  |
| Note: Core placements are updated quarterly.                              |        | Credentials Received at Closure          | 144                                |                                      |     |  |  |  |  |  |

\*IWT not included, see Page 3 for Data

WIOA Breakdown - Adult, Dislocated Worker and Youth

Page 1