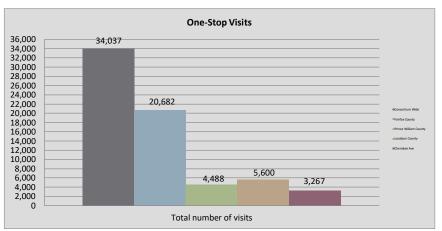

#### Northern Virginia Workforce Development Area, LWDA XI

WIOA Adult, Dislocated Worker, and Youth Statistics (July 1, 2021- May 31, 2022)

| At-A-Glance                                                               |        |                                          |                                    |                                      |     |  |  |  |  |  |
|---------------------------------------------------------------------------|--------|------------------------------------------|------------------------------------|--------------------------------------|-----|--|--|--|--|--|
| One-Stop Services*                                                        |        | WIOA Services (Youth/Adult/DW)           | All Employment & Training Programs |                                      |     |  |  |  |  |  |
| Center Visits                                                             | 34,037 | Total Participants                       | 528                                |                                      |     |  |  |  |  |  |
| One-Stop Job Placements                                                   | 67     | WIOA Job Placements                      | 198                                | Total Enrolled                       | 528 |  |  |  |  |  |
| verage Hourly Wage at Placement \$20.09                                   |        | Average Hourly Wage at Placement (Adult) | \$24.74                            | Total Exited                         | 237 |  |  |  |  |  |
| * Visit numbers are being brought current to include all virtual services |        | Average Hourly Wage at Placement (DW)    | \$29.56                            | Total Job Placements                 | 198 |  |  |  |  |  |
| being provided by center programs that would have utilized pre-COVID      |        | Average Hourly Wage at Placement (Youth) | \$16.27                            | Total Participants with Disabilities | 97  |  |  |  |  |  |
| walk-in services during this PY if available.                             |        | Credentials Received in PY21             | 158                                | Total Veterans                       | 7   |  |  |  |  |  |
| Note: Core placements are updated quarterly.                              |        | Credentials Received at Closure          | 144                                |                                      |     |  |  |  |  |  |