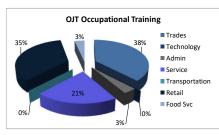

### BREAKDOWN REPORT ON ITAS AND OJTS

Monthly Report

| ITAs / INDUSTRY               | Obligated Funds | Additional Training Expenses | WIOA           | A YOUTH | WIOA A | TOTAL   |     |
|-------------------------------|-----------------|------------------------------|----------------|---------|--------|---------|-----|
|                               |                 |                              | Number Percent |         | Number | Percent |     |
| Accounting/Finance (AF)       | \$388.00        |                              | 0              | 0%      | 2      | 1.10%   | 2   |
| Clerical /Administrative (CA) | \$3,000.00      |                              | 0              | 0%      | 1      | 0.55%   | 1   |
| Construction / Trade (CT)     | \$7,460.00      |                              | 1              | 3.85%   | 2      | 1.10%   | 3   |
| Education (Ed)                | \$0.00          |                              | 0              | 0%      | 0      | 0%      | 0   |
| Healthcare (He)               | \$92,437.00     |                              | 14             | 54.00%  | 23     | 12.57%  | 37  |
| Hospitality Services (HS)     | \$11,820.00     |                              | 1              | 3.85%   | 4      | 2.19%   | 5   |
| ESL, Basic Computer (LA)      | \$1,941.25      |                              | 1              | 3.85%   | 0      |         | 1   |
| Management/Business (MB)      | \$27,890.00     |                              | 1              | 3.85%   | 13     | 7.20%   | 14  |
| Technology (Tech)             | \$129,436.50    |                              | 5              | 19.23%  | 47     | 25.68%  | 52  |
| Transportation (TR)           | \$283,050.00    |                              | 3              | 11.54%  | 91     | 49.72%  | 94  |
| Others                        | \$0.00          |                              | 0              | 0%      | 0      | 0.00%   | 0   |
| TOTAL                         | \$557,422.75    | \$0.00                       | 26             | 100%    | 183    | 100.0%  | 209 |