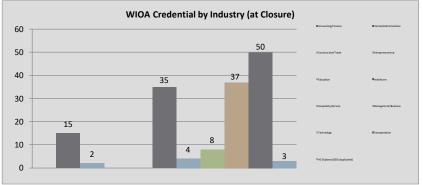

### BREAKDOWN REPORT ON ITAS AND OJTS

Monthly Report

| ITAs / INDUSTRY               | Obligated Funds | Additional Training Expenses | WIOA           | A YOUTH | WIOA A | TOTAL   |     |
|-------------------------------|-----------------|------------------------------|----------------|---------|--------|---------|-----|
|                               |                 |                              | Number Percent |         | Number | Percent |     |
| Accounting/Finance (AF)       | \$388.00        |                              | 0              | 0%      | 2      | 1.10%   | 2   |
| Clerical /Administrative (CA) | \$3,000.00      |                              | 0              | 0%      | 1      | 0.55%   | 1   |
| Construction / Trade (CT)     | \$7,460.00      |                              | 1              | 3.85%   | 2      | 1.10%   | 3   |
| Education (Ed)                | \$0.00          |                              | 0              | 0%      | 0      | 0%      | 0   |
| Healthcare (He)               | \$92,437.00     |                              | 14             | 54.00%  | 23     | 12.57%  | 37  |
| Hospitality Services (HS)     | \$11,820.00     |                              | 1              | 3.85%   | 4      | 2.19%   | 5   |
| ESL, Basic Computer (LA)      | \$1,941.25      |                              | 1              | 3.85%   | 0      |         | 1   |
| Management/Business (MB)      | \$27,890.00     |                              | 1              | 3.85%   | 13     | 7.20%   | 14  |
| Technology (Tech)             | \$129,436.50    |                              | 5              | 19.23%  | 47     | 25.68%  | 52  |
| Transportation (TR)           | \$283,050.00    |                              | 3              | 11.54%  | 91     | 49.72%  | 94  |
| Others                        | \$0.00          |                              | 0              | 0%      | 0      | 0.00%   | 0   |
| TOTAL                         | \$557,422.75    | \$0.00                       | 26             | 100%    | 183    | 100.0%  | 209 |