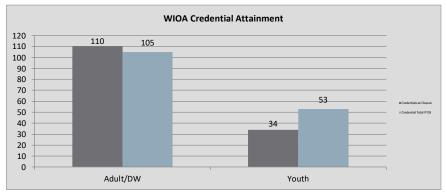

#### Northern Virginia Workforce Development Area, LWDA XI

WIOA Adult, Dislocated Worker, and Youth Statistics (July 1, 2021- May 31, 2022)

| At-A-Glance                                                               |        |                                          |                                    |                                      |     |  |  |  |  |  |
|---------------------------------------------------------------------------|--------|------------------------------------------|------------------------------------|--------------------------------------|-----|--|--|--|--|--|
| One-Stop Services*                                                        |        | WIOA Services (Youth/Adult/DW)           | All Employment & Training Programs |                                      |     |  |  |  |  |  |
| Center Visits                                                             | 34,037 | Total Participants                       | 528                                |                                      |     |  |  |  |  |  |
| One-Stop Job Placements                                                   | 67     | WIOA Job Placements                      | 198                                | Total Enrolled                       | 528 |  |  |  |  |  |
| verage Hourly Wage at Placement \$20.09                                   |        | Average Hourly Wage at Placement (Adult) | \$24.74                            | Total Exited                         | 237 |  |  |  |  |  |
| * Visit numbers are being brought current to include all virtual services |        | Average Hourly Wage at Placement (DW)    | \$29.56                            | Total Job Placements                 | 198 |  |  |  |  |  |
| being provided by center programs that would have utilized pre-COVID      |        | Average Hourly Wage at Placement (Youth) | \$16.27                            | Total Participants with Disabilities | 97  |  |  |  |  |  |
| walk-in services during this PY if available.                             |        | Credentials Received in PY21             | 158                                | Total Veterans                       | 7   |  |  |  |  |  |
| Note: Core placements are updated quarterly.                              |        | Credentials Received at Closure          | 144                                |                                      |     |  |  |  |  |  |