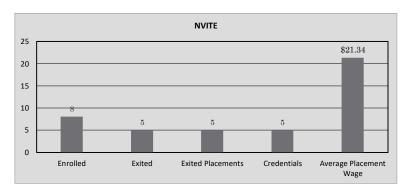

| Total Participants with Disabilities | 97  |  |  |  |  |  |
| walk-in services during this PY if available.                             |        | Credentials Received in PY21             | 158                                | Total Veterans                       | 7   |  |  |  |  |  |
| Note: Core placements are updated quarterly.                              |        | Credentials Received at Closure          | 144                                |                                      |     |  |  |  |  |  |





\*IWT not included, see Page 3 for Data

WIOA Breakdown - Adult, Dislocated Worker and Youth





Page 1











#### Northern Virginia Workforce Development Area, LWDA XI

WIOA Grants and Other Programs Statistics (July 1, 2021- May 31, 2022)

Non WIOA Grants







#### Fairfax AIB (Alternative Incarceration Branch) Center

Monthly Report

|                              | Jul-21  | Aug-21  | Sep-21  | Oct-21  | Nov-21  | Dec-21  | Jan-22  | Feb-22  | Mar-22  | Apr-22  | May-22  | Jun-22 |
|------------------------------|---------|---------|---------|---------|---------|---------|---------|---------|---------|---------|---------|--------|
| Enrolled                     | 0       | 0       | 0       | 0       | 0       | 0       | 0       | 0       | 0       | 0       | 0       |        |
| Placed in Employment         | 0       | 0       | 0       | 0       | 0       | 0       | 0       | 0       | 0       | 0       | 0       |        |
| Exited                       | 0       | 0       | 0       | 0       | 0       | 0       | 0       | 0       | 0