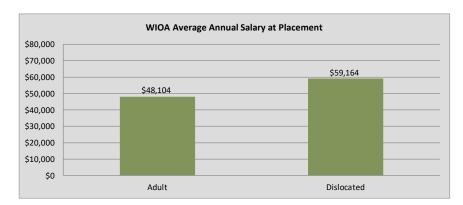

#### Northern Virginia Workforce Development Area, LWDA XI

WIOA Adult, Dislocated Worker, and Youth Statistics (July 1, 2021- May 31, 2022)

| At-A-Glance                                                               |        |                                          |                                    |                                      |     |  |  |  |  |  |
|---------------------------------------------------------------------------|--------|------------------------------------------|------------------------------------|--------------------------------------|-----|--|--|--|--|--|
| One-Stop Services*                                                        |        | WIOA Services (Youth/Adult/DW)           | All Employment & Training Programs |                                      |     |  |  |  |  |  |
| Center Visits                                                             | 34,037 | Total Participants                       | 528                                |                                      |     |  |  |  |  |  |
| One-Stop Job Placements                                                   | 67     | WIOA Job Placements                      | 198                                | Total Enrolled                       | 528 |  |  |  |  |  |
| verage Hourly Wage at Placement \$20.09                                   |        | Average Hourly Wage at Placement (Adult) | \$24.74                            | Total Exited                         | 237 |  |  |  |  |  |
| * Visit numbers are being brought current to include all virtual services |        | Average Hourly Wage at Placement (DW)    | \$29.56                            | Total Job Placements                 | 198 |  |  |  |  |  |
| being provided by center programs that would have utilized pre-COVID      |        | Average Hourly Wage at Placement (Youth) | \$16.27                            | Total Participants with Disabilities | 97  |  |  |  |  |  |
| walk-in services during this PY if available.                             |        | Credentials Received in PY21             | 158                                | Total Veterans                       | 7   |  |  |  |  |  |
| Note: Core placements are updated quarterly.                              |        | Credentials Received at Closure          | 144                                |                                      |     |  |  |  |  |  |