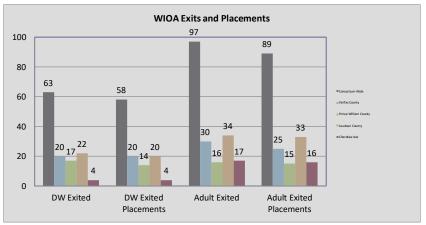

#### Northern Virginia Workforce Development Area, LWDA XI

WIOA Adult, Dislocated Worker, and Youth Statistics (July 1, 2021- May 31, 2022)

| At-A-Glance                                                               |        |                                          |                                    |                                      |     |  |  |  |  |  |
|---------------------------------------------------------------------------|--------|------------------------------------------|------------------------------------|--------------------------------------|-----|--|--|--|--|--|
| One-Stop Services*                                                        |        | WIOA Services (Youth/Adult/DW)           | All Employment & Training Programs |                                      |     |  |  |  |  |  |
| Center Visits                                                             | 34,037 | Total Participants                       | 528                                |                                      |     |  |  |  |  |  |
| One-Stop Job Placements                                                   | 67     | WIOA Job Placements                      | 198                                | Total Enrolled                       | 528 |  |  |  |  |  |
| verage Hourly Wage at Placement \$20.09                                   |        | Average Hourly Wage at Placement (Adult) | \$24.74                            | Total Exited                         | 237 |  |  |  |  |  |
| * Visit numbers are being brought current to include all virtual services |        | Average Hourly Wage at Placement (DW)    | \$29.56                            | Total Job Placements                 | 198 |  |  |  |  |  |
| being provided by center programs that would have utilized pre-COVID      |        | Average Hourly Wage at Placement (Youth) | \$16.27                            | Total Participants with Disabilities | 97  |  |  |  |  |  |
| walk-in services during this PY if available.                             |        | Credentials Received in PY21             | 158                                | Total Veterans                       | 7   |  |  |  |  |  |
| Note: Core placements are updated quarterly.                              |        | Credentials Received at Closure          | 144                                |                                      |     |  |  |  |  |  |