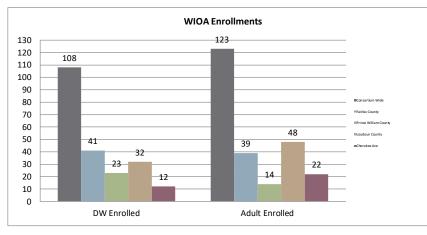

#### Northern Virginia Workforce Development Area, LWDA XI

WIOA Adult, Dislocated Worker, and Youth Statistics (July 1, 2021-November 30, 2021)

| At-A-Glance                                                               |        |                                          |                                    |                                      |     |  |  |  |  |
|---------------------------------------------------------------------------|--------|------------------------------------------|------------------------------------|--------------------------------------|-----|--|--|--|--|
| One-Stop Services*                                                        |        | WIOA Services (Youth/Adult/DV            | All Employment & Training Programs |                                      |     |  |  |  |  |
| Center Visits                                                             | 12,272 | Total Participants                       | 346                                |                                      |     |  |  |  |  |
| One-Stop Job Placements                                                   | 18     | WIOA Job Placements                      | 69                                 | Total Enrolled                       | 346 |  |  |  |  |
| Average Hourly Wage at Placement \$24.22                                  |        | Average Hourly Wage at Placement (Adult) | \$23.14                            | Total Exited                         | 79  |  |  |  |  |
| * Visit numbers are being brought current to include all virtual services |        | Average Hourly Wage at Placement (DW)    | \$31.78                            | Total Job Placements                 | 69  |  |  |  |  |
| being provided by center programs that would have utilized pre-COVID      |        | Average Hourly Wage at Placement (Youth) | \$14.88                            | Total Participants with Disabilities | 75  |  |  |  |  |
| walk-in services during this PY if available.                             |        | Credentials Received in PY21             | 56                                 | Total Veterans                       | 5   |  |  |  |  |
| Note: Core placements are updated quarterly.                              |        | Credentials Received at Closure          | 54                                 |                                      |     |  |  |  |  |