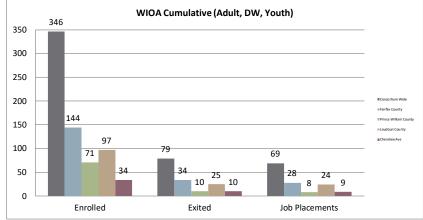

#### Northern Virginia Workforce Development Area, LWDA XI

WIOA Adult, Dislocated Worker, and Youth Statistics (July 1, 2021-November 30, 2021)

| At-A-Glance                                                               |        |                                          |                                    |                                      |     |  |  |  |  |
|---------------------------------------------------------------------------|--------|------------------------------------------|------------------------------------|--------------------------------------|-----|--|--|--|--|
| One-Stop Services*                                                        |        | WIOA Services (Youth/Adult/DV            | All Employment & Training Programs |                                      |     |  |  |  |  |
| Center Visits                                                             | 12,272 | Total Participants                       | 346                                |                                      |     |  |  |  |  |
| One-Stop Job Placements                                                   | 18     | WIOA Job Placements                      | 69                                 | Total Enrolled                       | 346 |  |  |  |  |
| Average Hourly Wage at Placement \$24.22                                  |        | Average Hourly Wage at Placement (Adult) | \$23.14                            | Total Exited                         | 79  |  |  |  |  |
| * Visit numbers are being brought current to include all virtual services |        | Average Hourly Wage at Placement (DW)    | \$31.78                            | Total Job Placements                 | 69  |  |  |  |  |
| being provided by center programs that would have utilized pre-COVID      |        | Average Hourly Wage at Placement (Youth) | \$14.88                            | Total Participants with Disabilities | 75  |  |  |  |  |
| walk-in services during this PY if available.                             |        | Credentials Received in PY21             | 56                                 | Total Veterans                       | 5   |  |  |  |  |
| Note: Core placements are updated quarterly.                              |        | Credentials Received at Closure          | 54                                 |                                      |     |  |  |  |  |