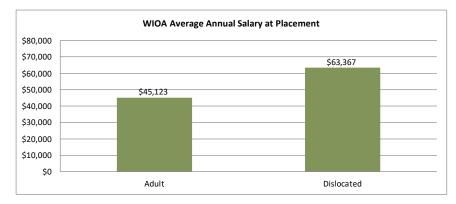

#### Northern Virginia Workforce Development Area, LWDA XI

WIOA Adult, Dislocated Worker, and Youth Statistics (July 1, 2021-November 30, 2021)

| At-A-Glance                                                               |        |                                          |                                    |                                      |     |  |  |  |  |
|---------------------------------------------------------------------------|--------|------------------------------------------|------------------------------------|--------------------------------------|-----|--|--|--|--|
| One-Stop Services*                                                        |        | WIOA Services (Youth/Adult/DV            | All Employment & Training Programs |                                      |     |  |  |  |  |
| Center Visits                                                             | 12,272 | Total Participants                       | 346                                |                                      |     |  |  |  |  |
| One-Stop Job Placements                                                   | 18     | WIOA Job Placements                      | 69                                 | Total Enrolled                       | 346 |  |  |  |  |
| Average Hourly Wage at Placement \$24.22                                  |        | Average Hourly Wage at Placement (Adult) | \$23.14                            | Total Exited                         | 79  |  |  |  |  |
| * Visit numbers are being brought current to include all virtual services |        | Average Hourly Wage at Placement (DW)    | \$31.78                            | Total Job Placements                 | 69  |  |  |  |  |
| being provided by center programs that would have utilized pre-COVID      |        | Average Hourly Wage at Placement (Youth) | \$14.88                            | Total Participants with Disabilities | 75  |  |  |  |  |
| walk-in services during this PY if available.                             |        | Credentials Received in PY21             | 56                                 | Total Veterans                       | 5   |  |  |  |  |
| Note: Core placements are updated quarterly.                              |        | Credentials Received at Closure          | 54                                 |                                      |     |  |  |  |  |