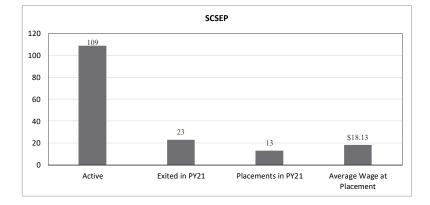

### Northern Virginia Workforce Area #11 SCSEP Monthly Report

| SCSEP Eligible Clients Identified   | Jul-21   | Aug-21   | Sep-21   | Oct-21   | Nov-21   | Dec-21 | Jan-21 | Feb-21 | Mar-21 | Apr-21 | May-21 | Jun-21 |
|-------------------------------------|----------|----------|----------|----------|----------|--------|--------|--------|--------|--------|--------|--------|
| SCSEP Active Participants           | 113      | 115      | 110      | 107      | 109      |        |        |        |        |        |        |        |
| Participants on LWOP                | 6        | 3        | 4        | 2        | 8        |        |        |        |        |        |        |        |
| New SCSEP Enrollments               | 3        | 4        | 3        | 6        | 3        |        |        |        |        |        |        |        |
| Average Age of Enrolled             | 66       | 66       | 66       | 67       | 67       |        |        |        |        |        |        |        |
| New SCSEP Pending Applications      | 3        | 7        | 6        | 4        | 4        |        |        |        |        |        |        |        |
| Exited from Program                 | 3        | 3        | 9        | 7        | 1        |        |        |        |        |        |        |        |
| Exited with Placement               | 2        | 0        | 7        | 4        | 0        |        |        |        |        |        |        |        |
| Average Employed Monthly Wage       | \$ 16.75 | \$ 16.75 | \$ 12.75 | \$ 22.21 | \$ 22.21 |        |        |        |        |        |        |        |
| Active Host Site Agencies           | 19       | 20       | 19       | 19       | 20       |        |        |        |        |        |        |        |
| Host Site Agencies with Slots       | 9        | 6        | 5        | 7        | 5        |        |        |        |        |        |        |        |
| Number of Avalable Slots            | 14       | 6        | 6        | 15       | 5        |        |        |        |        |        |        |        |
| Participants Referred to Host Site  | 10       | 5        | 2        | 19       | 5        |        |        |        |        |        |        |        |
| New Host Site Agencies Contacted    | 7        | 5        | 6        | 4        | 62       |        |        |        |        |        |        |        |
| Referral from WIOA One Stop Centers | 18       | 13       | 15       | 8        | 0        |        |        |        |        |        |        |        |
| Dual Enrolled with WIOA             | 0        | 0        | 0        | 1        | 0        |        |        |        |        |        |        |        |