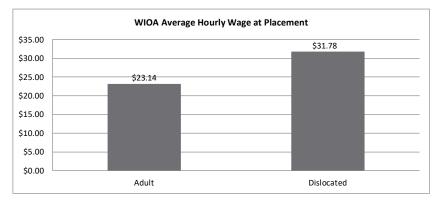

#### Northern Virginia Workforce Development Area, LWDA XI

WIOA Adult, Dislocated Worker, and Youth Statistics (July 1, 2021-November 30, 2021)

| At-A-Glance                                                               |        |                                          |                                    |                                      |     |  |  |  |  |
|---------------------------------------------------------------------------|--------|------------------------------------------|------------------------------------|--------------------------------------|-----|--|--|--|--|
| One-Stop Services*                                                        |        | WIOA Services (Youth/Adult/DV            | All Employment & Training Programs |                                      |     |  |  |  |  |
| Center Visits                                                             | 12,272 | Total Participants                       | 346                                |                                      |     |  |  |  |  |
| One-Stop Job Placements                                                   | 18     | WIOA Job Placements                      | 69                                 | Total Enrolled                       | 346 |  |  |  |  |
| Average Hourly Wage at Placement \$24.22                                  |        | Average Hourly Wage at Placement (Adult) | \$23.14                            | Total Exited                         | 79  |  |  |  |  |
| * Visit numbers are being brought current to include all virtual services |        | Average Hourly Wage at Placement (DW)    | \$31.78                            | Total Job Placements                 | 69  |  |  |  |  |
| being provided by center programs that would have utilized pre-COVID      |        | Average Hourly Wage at Placement (Youth) | \$14.88                            | Total Participants with Disabilities | 75  |  |  |  |  |
| walk-in services during this PY if available.                             |        | Credentials Received in PY21             | 56                                 | Total Veterans                       | 5   |  |  |  |  |
| Note: Core placements are updated quarterly.                              |        | Credentials Received at Closure          | 54                                 |                                      |     |  |  |  |  |