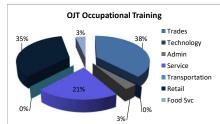

### BREAKDOWN REPORT ON ITAS AND OJTS

Monthly Report

| ITAs / INDUSTRY               | Obligated Funds | Additional<br>Training<br>Expenses | WI             | WIOA YOUTH WIOA ADULT/I |                | WIOA ADULT/DW |    |  |
|-------------------------------|-----------------|------------------------------------|----------------|-------------------------|----------------|---------------|----|--|
|                               |                 |                                    | Number Percent |                         | Number Percent |               |    |  |
| Accounting/Finance (AF)       | \$289.00        |                                    | 0              | 0%                      | 1              | 1.59%         | 1  |  |
| Clerical /Administrative (CA) | \$3,000.00      |                                    | 0              | 0%                      | 1              | 1.59%         | 1  |  |
| Construction / Trade (CT)     | \$1,565.00      |                                    | 0              | 0%                      | 1              | 1.59%         | 1  |  |
| Education (Ed)                | \$0.00          |                                    | 0              | 0%                      | 0              | 0.00%         | 0  |  |
| Healthcare (He)               | \$42,768.00     |                                    | 10 52.64%      |                         | 8              | 12.70%        | 18 |  |
| Hospitality Services (HS)     | \$11,520.00     |                                    | 1              | 5.26%                   | 3              | 4.76%         | 4  |  |
| Literacy Activities (LA)      | \$0.00          |                                    | 0              | 5.26%                   | 0              | 0.00%         | 0  |  |
| Management/Business (MB)      | \$6,285.00      |                                    | 0              | 0%                      | 4              | 6.35%         | 5  |  |
| Technology (Tech)             | \$48,358.50     |                                    | 4              | 21.05%                  | 20             | 31.75%        | 25 |  |
| Transportation (TR)           | \$81,850.00     |                                    | 3              | 15.79%                  | 25             | 39.67%        | 28 |  |
| Others                        | \$0.00          |                                    | 0 0%           |                         | 0              | 0.00%         | 0  |  |
| TOTAL                         | \$195,635.50    | \$0.00                             | 18             | 100%                    | 63             | 100.0%        | 83 |  |