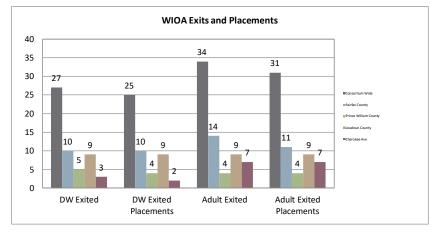

#### Northern Virginia Workforce Development Area, LWDA XI

WIOA Adult, Dislocated Worker, and Youth Statistics (July 1, 2021-November 30, 2021)

| At-A-Glance                                                               |        |                                          |                                    |                                      |     |  |  |  |  |
|---------------------------------------------------------------------------|--------|------------------------------------------|------------------------------------|--------------------------------------|-----|--|--|--|--|
| One-Stop Services*                                                        |        | WIOA Services (Youth/Adult/DV            | All Employment & Training Programs |                                      |     |  |  |  |  |
| Center Visits                                                             | 12,272 | Total Participants                       | 346                                |                                      |     |  |  |  |  |
| One-Stop Job Placements                                                   | 18     | WIOA Job Placements                      | 69                                 | Total Enrolled                       | 346 |  |  |  |  |
| Average Hourly Wage at Placement \$24.22                                  |        | Average Hourly Wage at Placement (Adult) | \$23.14                            | Total Exited                         | 79  |  |  |  |  |
| * Visit numbers are being brought current to include all virtual services |        | Average Hourly Wage at Placement (DW)    | \$31.78                            | Total Job Placements                 | 69  |  |  |  |  |
| being provided by center programs that would have utilized pre-COVID      |        | Average Hourly Wage at Placement (Youth) | \$14.88                            | Total Participants with Disabilities | 75  |  |  |  |  |
| walk-in services during this PY if available.                             |        | Credentials Received in PY21             | 56                                 | Total Veterans                       | 5   |  |  |  |  |
| Note: Core placements are updated quarterly.                              |        | Credentials Received at Closure          | 54                                 |                                      |     |  |  |  |  |