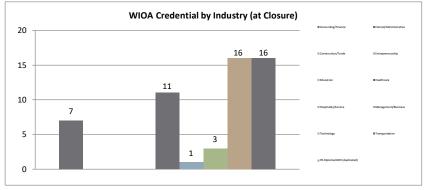

### BREAKDOWN REPORT ON ITAS AND OJTS

Monthly Report

| ITAs / INDUSTRY               | Obligated Funds | Additional<br>Training<br>Expenses | WI             | WIOA YOUTH WIOA ADULT/I |                | WIOA ADULT/DW |    |  |
|-------------------------------|-----------------|------------------------------------|----------------|-------------------------|----------------|---------------|----|--|
|                               |                 |                                    | Number Percent |                         | Number Percent |               |    |  |
| Accounting/Finance (AF)       | \$289.00        |                                    | 0              | 0%                      | 1              | 1.59%         | 1  |  |
| Clerical /Administrative (CA) | \$3,000.00      |                                    | 0              | 0%                      | 1              | 1.59%         | 1  |  |
| Construction / Trade (CT)     | \$1,565.00      |                                    | 0              | 0%                      | 1              | 1.59%         | 1  |  |
| Education (Ed)                | \$0.00          |                                    | 0              | 0%                      | 0              | 0.00%         | 0  |  |
| Healthcare (He)               | \$42,768.00     |                                    | 10 52.64%      |                         | 8              | 12.70%        | 18 |  |
| Hospitality Services (HS)     | \$11,520.00     |                                    | 1              | 5.26%                   | 3              | 4.76%         | 4  |  |
| Literacy Activities (LA)      | \$0.00          |                                    | 0              | 5.26%                   | 0              | 0.00%         | 0  |  |
| Management/Business (MB)      | \$6,285.00      |                                    | 0              | 0%                      | 4              | 6.35%         | 5  |  |
| Technology (Tech)             | \$48,358.50     |                                    | 4              | 21.05%                  | 20             | 31.75%        | 25 |  |
| Transportation (TR)           | \$81,850.00     |                                    | 3              | 15.79%                  | 25             | 39.67%        | 28 |  |
| Others                        | \$0.00          |                                    | 0 0%           |                         | 0              | 0.00%         | 0  |  |
| TOTAL                         | \$195,635.50    | \$0.00                             | 18             | 100%                    | 63             | 100.0%        | 83 |  |