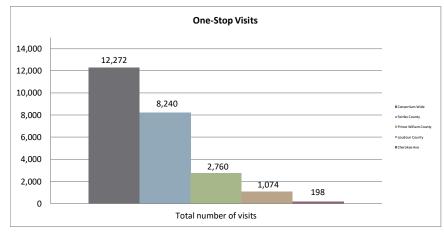

#### Northern Virginia Workforce Development Area, LWDA XI

WIOA Adult, Dislocated Worker, and Youth Statistics (July 1, 2021-November 30, 2021)

| At-A-Glance                                                               |        |                                          |                                    |                                      |     |  |  |  |  |
|---------------------------------------------------------------------------|--------|------------------------------------------|------------------------------------|--------------------------------------|-----|--|--|--|--|
| One-Stop Services*                                                        |        | WIOA Services (Youth/Adult/DV            | All Employment & Training Programs |                                      |     |  |  |  |  |
| Center Visits                                                             | 12,272 | Total Participants                       | 346                                |                                      |     |  |  |  |  |
| One-Stop Job Placements                                                   | 18     | WIOA Job Placements                      | 69                                 | Total Enrolled                       | 346 |  |  |  |  |
| Average Hourly Wage at Placement \$24.22                                  |        | Average Hourly Wage at Placement (Adult) | \$23.14                            | Total Exited                         | 79  |  |  |  |  |
| * Visit numbers are being brought current to include all virtual services |        | Average Hourly Wage at Placement (DW)    | \$31.78                            | Total Job Placements                 | 69  |  |  |  |  |
| being provided by center programs that would have utilized pre-COVID      |        | Average Hourly Wage at Placement (Youth) | \$14.88                            | Total Participants with Disabilities | 75  |  |  |  |  |
| walk-in services during this PY if available.                             |        | Credentials Received in PY21             | 56                                 | Total Veterans                       | 5   |  |  |  |  |
| Note: Core placements are updated quarterly.                              |        | Credentials Received at Closure          | 54                                 |                                      |     |  |  |  |  |