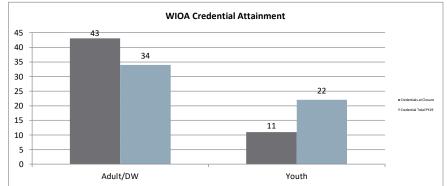

#### Northern Virginia Workforce Development Area, LWDA XI

WIOA Adult, Dislocated Worker, and Youth Statistics (July 1, 2021-November 30, 2021)

| At-A-Glance                                                               |        |                                          |                                    |                                      |     |  |  |  |  |
|---------------------------------------------------------------------------|--------|------------------------------------------|------------------------------------|--------------------------------------|-----|--|--|--|--|
| One-Stop Services*                                                        |        | WIOA Services (Youth/Adult/DV            | All Employment & Training Programs |                                      |     |  |  |  |  |
| Center Visits                                                             | 12,272 | Total Participants                       | 346                                |                                      |     |  |  |  |  |
| One-Stop Job Placements                                                   | 18     | WIOA Job Placements                      | 69                                 | Total Enrolled                       | 346 |  |  |  |  |
| Average Hourly Wage at Placement \$24.22                                  |        | Average Hourly Wage at Placement (Adult) | \$23.14                            | Total Exited                         | 79  |  |  |  |  |
| * Visit numbers are being brought current to include all virtual services |        | Average Hourly Wage at Placement (DW)    | \$31.78                            | Total Job Placements                 | 69  |  |  |  |  |
| being provided by center programs that would have utilized pre-COVID      |        | Average Hourly Wage at Placement (Youth) | \$14.88                            | Total Participants with Disabilities | 75  |  |  |  |  |
| walk-in services during this PY if available.                             |        | Credentials Received in PY21             | 56                                 | Total Veterans                       | 5   |  |  |  |  |
| Note: Core placements are updated quarterly.                              |        | Credentials Received at Closure          | 54                                 |                                      |     |  |  |  |  |