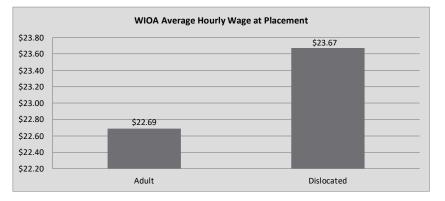

#### Northern Virginia Workforce Development Area, LWDA XI

WIOA Adult, Dislocated Worker, and Youth Statistics (July 1, 2022- September 30, 2022)

| At-A-Glance                                                               |        |                                          |                                    |                                      |     |  |  |  |  |  |
|---------------------------------------------------------------------------|--------|------------------------------------------|------------------------------------|--------------------------------------|-----|--|--|--|--|--|
| One-Stop Services*                                                        |        | WIOA Services (Youth/Adult/DV            | All Employment & Training Programs |                                      |     |  |  |  |  |  |
| Center Visits                                                             | 13,135 | Total Participants                       | 368                                |                                      |     |  |  |  |  |  |
| One-Stop Job Placements                                                   | 19     | WIOA Job Placements                      | 44                                 | Total Enrolled                       | 368 |  |  |  |  |  |
| Average Hourly Wage at Placement \$18.95                                  |        | Average Hourly Wage at Placement (Adult) | \$22.69                            | Total Exited                         | 45  |  |  |  |  |  |
| * Visit numbers are being brought current to include all virtual services |        | Average Hourly Wage at Placement (DW)    | \$23.67                            | Total Job Placements                 | 44  |  |  |  |  |  |
| being provided by center programs that would have utilized pre-COVID      |        | Average Hourly Wage at Placement (Youth) | \$15.19                            | Total Participants with Disabilities | 74  |  |  |  |  |  |
| walk-in services during this PY if available.                             |        | Credentials Received in PY22             | 54                                 | Total Veterans                       | 7   |  |  |  |  |  |
| Note: Core placements are updated quarterly.                              |        | Credentials Received at Closure          | 32                                 |                                      |     |  |  |  |  |  |