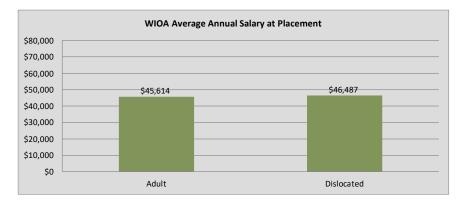

#### Northern Virginia Workforce Development Area, LWDA XI

WIOA Adult, Dislocated Worker, and Youth Statistics (July 1, 2022- September 30, 2022)

| At-A-Glance                                                               |        |                                          |                                    |                                      |     |  |  |  |  |  |
|---------------------------------------------------------------------------|--------|------------------------------------------|------------------------------------|--------------------------------------|-----|--|--|--|--|--|
| One-Stop Services*                                                        |        | WIOA Services (Youth/Adult/DV            | All Employment & Training Programs |                                      |     |  |  |  |  |  |
| Center Visits                                                             | 13,135 | Total Participants                       | 368                                |                                      |     |  |  |  |  |  |
| One-Stop Job Placements                                                   | 19     | WIOA Job Placements                      | 44                                 | Total Enrolled                       | 368 |  |  |  |  |  |
| Average Hourly Wage at Placement \$18.95                                  |        | Average Hourly Wage at Placement (Adult) | \$22.69                            | Total Exited                         | 45  |  |  |  |  |  |
| * Visit numbers are being brought current to include all virtual services |        | Average Hourly Wage at Placement (DW)    | \$23.67                            | Total Job Placements                 | 44  |  |  |  |  |  |
| being provided by center programs that would have utilized pre-COVID      |        | Average Hourly Wage at Placement (Youth) | \$15.19                            | Total Participants with Disabilities | 74  |  |  |  |  |  |
| walk-in services during this PY if available.                             |        | Credentials Received in PY22             | 54                                 | Total Veterans                       | 7   |  |  |  |  |  |
| Note: Core placements are updated quarterly.                              |        | Credentials Received at Closure          | 32                                 |                                      |     |  |  |  |  |  |