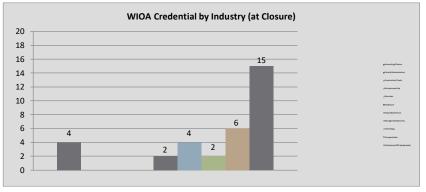

| Monthly Report                |                 |                                    |         |         |        |         |    |  |  |  |
|-------------------------------|-----------------|------------------------------------|---------|---------|--------|---------|----|--|--|--|
| ITAs / INDUSTRY               | Obligated Funds | Additional<br>Training<br>Expenses | WIOA YO | ООТН    | WIOA A | TOTAL   |    |  |  |  |
|                               |                 |                                    | Number  | Percent | Number | Percent |    |  |  |  |
| Accounting/Finance (AF)       | \$573.50        |                                    | 0       | 0.00%   | 1      | 1.96%   | 1  |  |  |  |
| Clerical /Administrative (CA) | \$6,000.00      |                                    | 0       | 0.00%   | 2      | 3.92%   | 2  |  |  |  |
| Construction / Trade (CT)     | \$2,525.00      |                                    | 2       | 11.76%  | 0      | 0.00%   | 2  |  |  |  |
| Education (Ed)                | \$0.00          |                                    | 0       | 0.00%   | 0      | 0.00%   | 0  |  |  |  |
| Healthcare (He)               | \$30,218.00     |                                    | 8       | 47.06%  | 3      | 5.89%   | 11 |  |  |  |
| Hospitality Services (HS)     | \$0.00          |                                    | 0       | 0.00%   | 0      | 0.00%   | 0  |  |  |  |
| Literacey (LA)                | \$0.00          |                                    | 0       | 0.00%   | 0      | 0.00%   | 0  |  |  |  |
| Management/Business (MB)      | \$3,500.00      |                                    | 0       | 0.00%   | 1      | 1.96%   | 1  |  |  |  |
| Technology (Tech)             | \$42,299.00     |                                    | 4       | 24.00%  | 13     | 25.49%  | 17 |  |  |  |
| Transportation (TR)           | \$104,739.00    |                                    | 3       | 17.64%  | 31     | 60.78%  | 34 |  |  |  |
| Others                        | \$0.00          |                                    | 0       | 0.00%   | 0      | 0.00%   | 0  |  |  |  |
| TOTAL                         | \$189,854.50    | \$0.00                             | 17      | 100%    | 51     | 100.0%  | 68 |  |  |  |

### BREAKDOWN REPORT ON ITAS AND OJTS

| ITAs / INDUSTRY               | <b>Obligated Funds</b> |
|-------------------------------|------------------------|
| Accounting/Finance (AF)       | \$573.50               |
| Clerical /Administrative (CA) | \$6,000.00             |
| Construction / Trade (CT)     | \$2,525.00             |
| Education (Ed)                | \$0.00                 |
| Healthcare (He)               | \$30,218.00            |
| Hospitality Services (HS)     | \$0.00                 |
| Literacy (LA)                 | \$0.00                 |
| Management/Business (MB)      | \$3,500.00             |
| Technology (Tech)             | \$42,299.00            |
| Transportation (TR)           | \$104,739.00           |
| Others                        | \$0.00                 |
| TOTAL                         | \$189,854.50           |