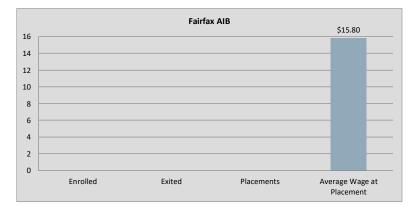

#### Fairfax AIB (Alternative Incarceration Branch) Center

Monthly Report

|                              | Jul-22  | Aug-22  | Sep-22  | Oct-22 | Nov-22 | Dec-22 | Jan-23 | Feb-23 | Mar-23 | Apr-23 | May-23 | Jun-23 |
|------------------------------|---------|---------|---------|--------|--------|--------|--------|--------|--------|--------|--------|--------|
| Enrolled                     | 0       | 0       | 0       |        |        |        |        |        |        |        |        |        |
| Placed in Employment         | 0       | 0       | 0       |        |        |        |        |        |        |        |        |        |
| Exited                       | 0       | 0       | 0       |        |        |        |        |        |        |        |        |        |
| Employed at Exit             | 0       | 0       | 0       |        |        |        |        |        |        |        |        |        |
| Unemployed at Exit           | 0       | 0       | 0       |        |        |        |        |        |        |        |        |        |
| Currently Employed           | 0       | 0       | 0       |        |        |        |        |        |        |        |        |        |
| Other Fairfax Inmates served | 0       | 0       | 0       |        |        |        |        |        |        |        |        |        |
| Average Hourly Wage          | \$15.80 | \$15.80 | \$15.80 |        |        |        |        |        |        |        |        |        |

| Cumulative                       |           |
|----------------------------------|-----------|
| Enrolled                         | 938       |
| Non-Exited Placements            | 132       |
| Exited                           | 790       |
| Unemployed at Exit               | 127       |
| Employed at Exit                 | 658       |
| Insured by Federal Bonding       | 68        |
| Total Bonding Value              | \$340,000 |
| Total On the Job Trainings       | 29        |
| On the Job Training Expenditures | \$62,628  |
| Re-Offended                      | 74        |

Recidivism Rate 8%

#### Sample of Monthly Placements

| Positions         | Employers           | Wage    |  |  |
|-------------------|---------------------|---------|--|--|
| Laborer           | Shirley Contracting | \$12.00 |  |  |
| Crew              | Chipotle            | \$10.75 |  |  |
| Laundry Attendant | I&L Laundry         | \$9.00  |  |  |