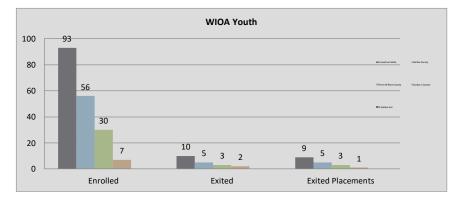

#### Northern Virginia Workforce Development Area, LWDA XI

WIOA Adult, Dislocated Worker, and Youth Statistics (July 1, 2022- September 30, 2022)

| At-A-Glance                                                               |        |                                          |                                    |                                      |     |  |  |  |  |  |
|---------------------------------------------------------------------------|--------|------------------------------------------|------------------------------------|--------------------------------------|-----|--|--|--|--|--|
| One-Stop Services*                                                        |        | WIOA Services (Youth/Adult/DV            | All Employment & Training Programs |                                      |     |  |  |  |  |  |
| Center Visits                                                             | 13,135 | Total Participants                       | 368                                |                                      |     |  |  |  |  |  |
| One-Stop Job Placements                                                   | 19     | WIOA Job Placements                      | 44                                 | Total Enrolled                       | 368 |  |  |  |  |  |
| Average Hourly Wage at Placement \$18.95                                  |        | Average Hourly Wage at Placement (Adult) | \$22.69                            | Total Exited                         | 45  |  |  |  |  |  |
| * Visit numbers are being brought current to include all virtual services |        | Average Hourly Wage at Placement (DW)    | \$23.67                            | Total Job Placements                 | 44  |  |  |  |  |  |
| being provided by center programs that would have utilized pre-COVID      |        | Average Hourly Wage at Placement (Youth) | \$15.19                            | Total Participants with Disabilities | 74  |  |  |  |  |  |
| walk-in services during this PY if available.                             |        | Credentials Received in PY22             | 54                                 | Total Veterans                       | 7   |  |  |  |  |  |
| Note: Core placements are updated quarterly.                              |        | Credentials Received at Closure          | 32                                 |                                      |     |  |  |  |  |  |