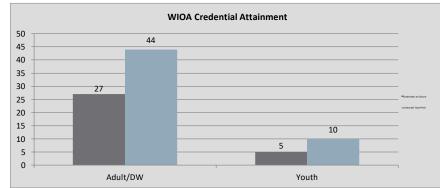

#### Northern Virginia Workforce Development Area, LWDA XI

WIOA Adult, Dislocated Worker, and Youth Statistics (July 1, 2022- September 30, 2022)

| At-A-Glance                                                               |        |                                          |                                    |                                      |     |  |  |  |  |  |
|---------------------------------------------------------------------------|--------|------------------------------------------|------------------------------------|--------------------------------------|-----|--|--|--|--|--|
| One-Stop Services*                                                        |        | WIOA Services (Youth/Adult/DV            | All Employment & Training Programs |                                      |     |  |  |  |  |  |
| Center Visits                                                             | 13,135 | Total Participants                       | 368                                |                                      |     |  |  |  |  |  |
| One-Stop Job Placements                                                   | 19     | WIOA Job Placements                      | 44                                 | Total Enrolled                       | 368 |  |  |  |  |  |
| Average Hourly Wage at Placement \$18.95                                  |        | Average Hourly Wage at Placement (Adult) | \$22.69                            | Total Exited                         | 45  |  |  |  |  |  |
| * Visit numbers are being brought current to include all virtual services |        | Average Hourly Wage at Placement (DW)    | \$23.67                            | Total Job Placements                 | 44  |  |  |  |  |  |
| being provided by center programs that would have utilized pre-COVID      |        | Average Hourly Wage at Placement (Youth) | \$15.19                            | Total Participants with Disabilities | 74  |  |  |  |  |  |
| walk-in services during this PY if available.                             |        | Credentials Received in PY22             | 54                                 | Total Veterans                       | 7   |  |  |  |  |  |
| Note: Core placements are updated quarterly.                              |        | Credentials Received at Closure          | 32                                 |                                      |     |  |  |  |  |  |