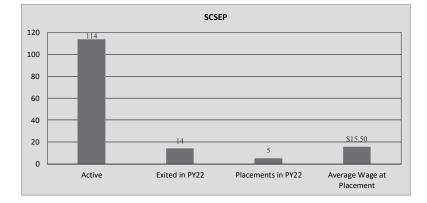

### Northern Virginia Workforce Area #11 SCSEP Monthly Report

| SCSEP Eligible Clients Identified   | Jul-22   | Aug-22 | Sep-22   | Oct-22 | Nov-22 | Dec-22 | 1/1/2023 | 2/1/2023 | 3/1/2023 | 4/1/2023 | 5/1/2023 | 6/1/2023 |
|-------------------------------------|----------|--------|----------|--------|--------|--------|----------|----------|----------|----------|----------|----------|
| SCSEP Active Participants           | 114      | 115    | 114      |        |        |        |          |          |          |          |          |          |
| Transferred to NCOA Data Team       | 0        | 0      | 0        |        |        |        |          |          |          |          |          |          |
| Participants on LWOP                | 6        | 8      | 7        |        |        |        |          |          |          |          |          |          |
| New SCSEP Enrollments               | 1        | 5      | 6        |        |        |        |          |          |          |          |          |          |
| Average Age of Enrolled             | 66       | 66     | 65       |        |        |        |          |          |          |          |          |          |
| New SCSEP Pending Applications      | 9        | 5      | 4        |        |        |        |          |          |          |          |          |          |
| Exited from Program                 | 6        | 2      | 6        |        |        |        |          |          |          |          |          |          |
| Exited with Placement               | 4        | 0      | 1        |        |        |        |          |          |          |          |          |          |
| Average Employed Monthly Wage       | \$ 14.00 | \$ -   | \$ 17.00 |        |        |        |          |          |          |          |          |          |
| Active Host Site Agencies           | 25       | 25     | 26       |        |        |        |          |          |          |          |          |          |
| Host Site Agencies with Slots       | 3        | 3      | 1        |        |        |        |          |          |          |          |          |          |
| Number of Avalable Slots            | 3        | 4      | 4        |        |        |        |          |          |          |          |          |          |
| Participants Referred to Host Site  | 4        | 5      | 4        |        |        |        |          |          |          |          |          |          |
| New Host Site Agencies Contacted    | 15       | 13     | 6        |        |        |        |          |          |          |          |          |          |
| Referral from WIOA One Stop Centers | 7        | 7      | 29       |        |        |        |          |          |          |          |          |          |
| Dual Enrolled with WIOA             | 1        | 1      | 1        |        |        |        |          |          |          |          |          |          |