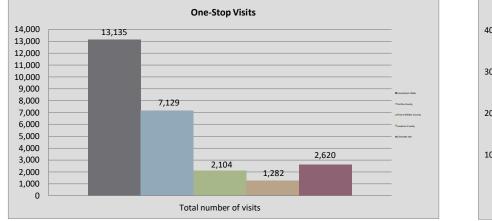

#### Northern Virginia Workforce Development Area, LWDA XI

WIOA Adult, Dislocated Worker, and Youth Statistics (July 1, 2022- September 30, 2022)

| At-A-Glance                                                               |        |                                          |                                    |                                      |     |  |  |  |  |  |
|---------------------------------------------------------------------------|--------|------------------------------------------|------------------------------------|--------------------------------------|-----|--|--|--|--|--|
| One-Stop Services*                                                        |        | WIOA Services (Youth/Adult/DV            | All Employment & Training Programs |                                      |     |  |  |  |  |  |
| Center Visits                                                             | 13,135 | Total Participants                       | 368                                |                                      |     |  |  |  |  |  |
| One-Stop Job Placements                                                   | 19     | WIOA Job Placements                      | 44                                 | Total Enrolled                       | 368 |  |  |  |  |  |
| Average Hourly Wage at Placement \$18.95                                  |        | Average Hourly Wage at Placement (Adult) | \$22.69                            | Total Exited                         | 45  |  |  |  |  |  |
| * Visit numbers are being brought current to include all virtual services |        | Average Hourly Wage at Placement (DW)    | \$23.67                            | Total Job Placements                 | 44  |  |  |  |  |  |
| being provided by center programs that would have utilized pre-COVID      |        | Average Hourly Wage at Placement (Youth) | \$15.19                            | Total Participants with Disabilities | 74  |  |  |  |  |  |
| walk-in services during this PY if available.                             |        | Credentials Received in PY22             | 54                                 | Total Veterans                       | 7   |  |  |  |  |  |
| Note: Core placements are updated quarterly.                              |        | Credentials Received at Closure          | 32                                 |                                      |     |  |  |  |  |  |