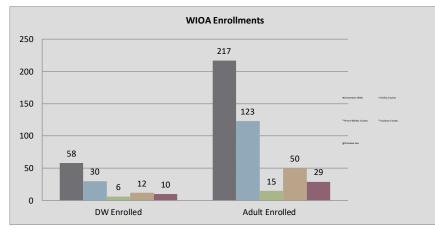

#### Northern Virginia Workforce Development Area, LWDA XI

WIOA Adult, Dislocated Worker, and Youth Statistics (July 1, 2022- September 30, 2022)

| At-A-Glance                                                               |        |                                          |                                    |                                      |     |  |  |  |  |  |
|---------------------------------------------------------------------------|--------|------------------------------------------|------------------------------------|--------------------------------------|-----|--|--|--|--|--|
| One-Stop Services*                                                        |        | WIOA Services (Youth/Adult/DV            | All Employment & Training Programs |                                      |     |  |  |  |  |  |
| Center Visits                                                             | 13,135 | Total Participants                       | 368                                |                                      |     |  |  |  |  |  |
| One-Stop Job Placements                                                   | 19     | WIOA Job Placements                      | 44                                 | Total Enrolled                       | 368 |  |  |  |  |  |
| Average Hourly Wage at Placement \$18.95                                  |        | Average Hourly Wage at Placement (Adult) | \$22.69                            | Total Exited                         | 45  |  |  |  |  |  |
| * Visit numbers are being brought current to include all virtual services |        | Average Hourly Wage at Placement (DW)    | \$23.67                            | Total Job Placements                 | 44  |  |  |  |  |  |
| being provided by center programs that would have utilized pre-COVID      |        | Average Hourly Wage at Placement (Youth) | \$15.19                            | Total Participants with Disabilities | 74  |  |  |  |  |  |
| walk-in services during this PY if available.                             |        | Credentials Received in PY22             | 54                                 | Total Veterans                       | 7   |  |  |  |  |  |
| Note: Core placements are updated quarterly.                              |        | Credentials Received at Closure          | 32                                 |                                      |     |  |  |  |  |  |