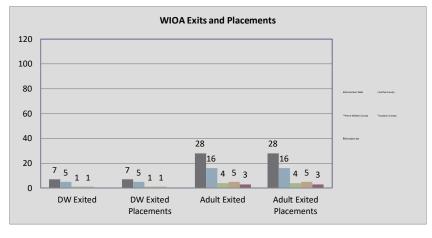

#### Northern Virginia Workforce Development Area, LWDA XI

WIOA Adult, Dislocated Worker, and Youth Statistics (July 1, 2022- September 30, 2022)

| At-A-Glance                                                               |        |                                          |                                    |                                      |     |  |  |  |  |  |
|---------------------------------------------------------------------------|--------|------------------------------------------|------------------------------------|--------------------------------------|-----|--|--|--|--|--|
| One-Stop Services*                                                        |        | WIOA Services (Youth/Adult/DV            | All Employment & Training Programs |                                      |     |  |  |  |  |  |
| Center Visits                                                             | 13,135 | Total Participants                       | 368                                |                                      |     |  |  |  |  |  |
| One-Stop Job Placements                                                   | 19     | WIOA Job Placements                      | 44                                 | Total Enrolled                       | 368 |  |  |  |  |  |
| Average Hourly Wage at Placement \$18.95                                  |        | Average Hourly Wage at Placement (Adult) | \$22.69                            | Total Exited                         | 45  |  |  |  |  |  |
| * Visit numbers are being brought current to include all virtual services |        | Average Hourly Wage at Placement (DW)    | \$23.67                            | Total Job Placements                 | 44  |  |  |  |  |  |
| being provided by center programs that would have utilized pre-COVID      |        | Average Hourly Wage at Placement (Youth) | \$15.19                            | Total Participants with Disabilities | 74  |  |  |  |  |  |
| walk-in services during this PY if available.                             |        | Credentials Received in PY22             | 54                                 | Total Veterans                       | 7   |  |  |  |  |  |
| Note: Core placements are updated quarterly.                              |        | Credentials Received at Closure          | 32                                 |                                      |     |  |  |  |  |  |