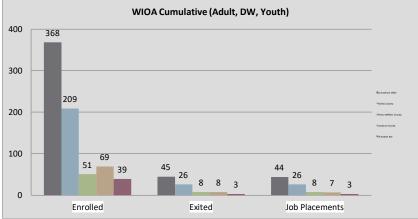

#### Northern Virginia Workforce Development Area, LWDA XI

WIOA Adult, Dislocated Worker, and Youth Statistics (July 1, 2022- September 30, 2022)

| At-A-Glance                                                               |        |                                          |                                    |                                      |     |  |  |  |  |  |
|---------------------------------------------------------------------------|--------|------------------------------------------|------------------------------------|--------------------------------------|-----|--|--|--|--|--|
| One-Stop Services*                                                        |        | WIOA Services (Youth/Adult/DV            | All Employment & Training Programs |                                      |     |  |  |  |  |  |
| Center Visits                                                             | 13,135 | Total Participants                       | 368                                |                                      |     |  |  |  |  |  |
| One-Stop Job Placements                                                   | 19     | WIOA Job Placements                      | 44                                 | Total Enrolled                       | 368 |  |  |  |  |  |
| Average Hourly Wage at Placement \$18.95                                  |        | Average Hourly Wage at Placement (Adult) | \$22.69                            | Total Exited                         | 45  |  |  |  |  |  |
| * Visit numbers are being brought current to include all virtual services |        | Average Hourly Wage at Placement (DW)    | \$23.67                            | Total Job Placements                 | 44  |  |  |  |  |  |
| being provided by center programs that would have utilized pre-COVID      |        | Average Hourly Wage at Placement (Youth) | \$15.19                            | Total Participants with Disabilities | 74  |  |  |  |  |  |
| walk-in services during this PY if available.                             |        | Credentials Received in PY22             | 54                                 | Total Veterans                       | 7   |  |  |  |  |  |
| Note: Core placements are updated quarterly.                              |        | Credentials Received at Closure          | 32                                 |                                      |     |  |  |  |  |  |