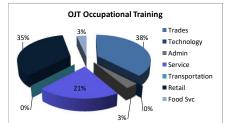

| Monthly Report                |                 |                                    |         |         |        |         |    |  |  |  |
|-------------------------------|-----------------|------------------------------------|---------|---------|--------|---------|----|--|--|--|
| ITAs / INDUSTRY               | Obligated Funds | Additional<br>Training<br>Expenses | WIOA YO | ООТН    | WIOA A | TOTAL   |    |  |  |  |
|                               |                 |                                    | Number  | Percent | Number | Percent |    |  |  |  |
| Accounting/Finance (AF)       | \$573.50        |                                    | 0       | 0.00%   | 1      | 1.96%   | 1  |  |  |  |
| Clerical /Administrative (CA) | \$6,000.00      |                                    | 0       | 0.00%   | 2      | 3.92%   | 2  |  |  |  |
| Construction / Trade (CT)     | \$2,525.00      |                                    | 2       | 11.76%  | 0      | 0.00%   | 2  |  |  |  |
| Education (Ed)                | \$0.00          |                                    | 0       | 0.00%   | 0      | 0.00%   | 0  |  |  |  |
| Healthcare (He)               | \$30,218.00     |                                    | 8       | 47.06%  | 3      | 5.89%   | 11 |  |  |  |
| Hospitality Services (HS)     | \$0.00          |                                    | 0       | 0.00%   | 0      | 0.00%   | 0  |  |  |  |
| Literacey (LA)                | \$0.00          |                                    | 0       | 0.00%   | 0      | 0.00%   | 0  |  |  |  |
| Management/Business (MB)      | \$3,500.00      |                                    | 0       | 0.00%   | 1      | 1.96%   | 1  |  |  |  |
| Technology (Tech)             | \$42,299.00     |                                    | 4       | 24.00%  | 13     | 25.49%  | 17 |  |  |  |
| Transportation (TR)           | \$104,739.00    |                                    | 3       | 17.64%  | 31     | 60.78%  | 34 |  |  |  |
| Others                        | \$0.00          |                                    | 0       | 0.00%   | 0      | 0.00%   | 0  |  |  |  |
| TOTAL                         | \$189,854.50    | \$0.00                             | 17      | 100%    | 51     | 100.0%  | 68 |  |  |  |

### BREAKDOWN REPORT ON ITAS AND OJTS

| ITAs / INDUSTRY               | <b>Obligated Funds</b> |
|-------------------------------|------------------------|
| Accounting/Finance (AF)       | \$573.50               |
| Clerical /Administrative (CA) | \$6,000.00             |
| Construction / Trade (CT)     | \$2,525.00             |
| Education (Ed)                | \$0.00                 |
| Healthcare (He)               | \$30,218.00            |
| Hospitality Services (HS)     | \$0.00                 |
| Literacy (LA)                 | \$0.00                 |
| Management/Business (MB)      | \$3,500.00             |
| Technology (Tech)             | \$42,299.00            |
| Transportation (TR)           | \$104,739.00           |
| Others                        | \$0.00                 |
| TOTAL                         | \$189,854.50           |