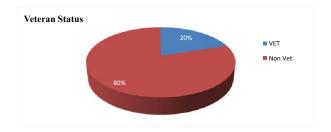

| 1      | 1      | 7      | 10     |        | 25         |       |
| Clients Exited                   | 0      | 1      | 0      | 4      | 0      | 1      | 0      | 0      | 4      | 3      | 0      | 0      |        | 13         |       |
| Received Industry Credential     | 0      | 0      | 0      | 2      | 0      | 0      | 0      | 0      | 0      | 0      | 0      | 0      |        | 2          | 190   |
| Entered Employment               | 0      | 1      | 0      | 4      | 0      | 0      | 1      | 0      | 0      | 3      | 0      | 0      |        | 9          | 216   |
| Average Hourly Wage at Placement | \$0    | \$24   | \$0    | \$13   | \$0    | \$14   | \$17   | n/a    | n/a    | \$30   | n/a    | n/a    |        | \$17       |       |

## Client Demographics











# BREAKDOWN REPORT ON ITAS AND OJTS

July 1, 2016 -November 30, 2016

| ITAs / INDUSTRY                | Funds     |          | WIOA   | YOUTH   | WIC<br>ADULT/DW/ | TOTAL   |     |
|--------------------------------|-----------|----------|--------|---------|------------------|---------|-----|
|                                |           | Expenses | Number | Percent | Number           | Percent |     |
| Accounting/Finance (AF)        | \$9,892   |          | 1      | 2.78%   | 7                | 2.37%   | 8   |
| Clerical / Administrative (CA) | \$5,686   |          | 0      | 0.00%   | 5                | 1.69%   | 5   |
| Construction / Trade (CT)      | \$17,798  |          | 1      | 2.78%   | 11               | 3.73%   | 12  |
| Education (Ed)                 | \$0       |