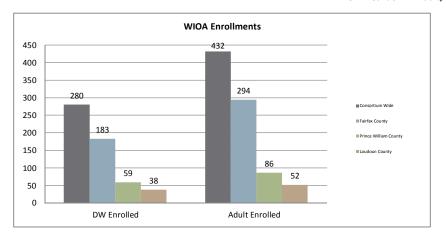

### Northern Virginia Workforce Innovation and Opportunity Act, Area XI

WIOA Adult, Dislocated Worker, and Youth Statistics (July 1, 2016- November 30, 2016)

|                                  | At-A-Glance |                                          |                                    |                                      |       |  |  |  |  |
|----------------------------------|-------------|------------------------------------------|------------------------------------|--------------------------------------|-------|--|--|--|--|
| One-Stop Services                |             | WIOA Services (Youth/Adult/DW            | All Employment & Training Programs |                                      |       |  |  |  |  |
| Center Visits                    | 22,425      | Total Participants                       | 937                                |                                      |       |  |  |  |  |
| Unique One-Stop Visits           | 10,979      | WIOA Job Placements                      | 231                                | Total Enrolled                       | 1,164 |  |  |  |  |
| One-Stop Job Placements          | 342         | Average Hourly Wage at Placement (Adult) | \$15.85                            | Total Exited                         | 355   |  |  |  |  |
| Average Hourly Wage at Placement | \$12.99     | Average Hourly Wage at Placement (DW)    | \$29.96                            | Total Job Placements                 | 348   |  |  |  |  |
|                                  |             | Average Hourly Wage at Placement (Youth) | \$9.80                             | Total Participants with Disabilities | 149   |  |  |  |  |
|                                  |             | Credentials Received in PY16             | 265                                | Total Veterans                       | 36    |  |  |  |  |
|                                  |             | Credentials Received at Closure          | 168                                |                                      |       |  |  |  |  |