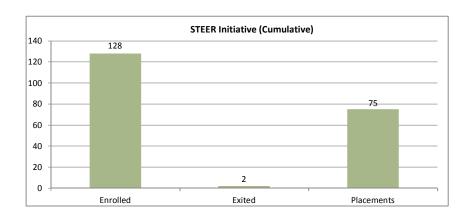

#### The SkillSource Group, Inc.

Success Through Education, Employment and Reintegration (STEER)

|                                  | Jul-15 to<br>Jun-16 | Jul-16 | Aug-16 | Sep-16     | Oct-16  | Nov-16  | Dec-16 | Jan-17 | Feb-17 | Mar-17 | Apr-17 | Mav-17 | Jun-17 | Cumulative | To Date<br>Enrollment<br>Goal | Program<br>Goals |
|----------------------------------|---------------------|--------|--------|------------|---------|---------|--------|--------|--------|--------|--------|--------|--------|------------|-------------------------------|------------------|
| Total Clients Enrolled           | 88                  | 9      | Aug-10 | 5<br>5     | 7       | 14      | Dec-10 | Jan-17 | Fe0-1/ | Mar-17 | Apr-17 | May-17 | Jun-17 | 128        | 171%                          | 150              |
| Pre-Release Center (WR)          | 54                  | 6      | 4      | 1          | 6       | 8       |        |        |        |        |        |        |        | 79         |                               |                  |
| AIB-Non-Work Release (NWR)       | 16                  | 3      | 1      | 0          | 1       | 4       |        |        |        |        |        |        |        | 25         |                               |                  |
| Adult Detention Center (ADC)     | 18                  | 0      | 0      | 3          | 0       | 2       |        |        |        |        |        |        |        | 23         |                               |                  |
| Public referrals                 | 0                   | 0      | 0      | 0          | 0       | 0       |        |        |        |        |        |        |        | 0          |                               |                  |
| Released                         | 58                  | 9      | 3      | 5          | 5       | 2       |        |        |        |        |        |        |        | 82         |                               |                  |
| Referral Partners (OAR, WIOA)    | 0                   | 0      | 0      | 1          | 0       | 0       |        |        |        |        |        |        |        | 1          |                               |                  |
| Active                           | 87                  | 9      | 5      | 5          | 7       | 14      |        |        |        |        |        |        |        | 127        |                               |                  |
| Inactive                         | 1                   | 0      | 0      | 0          | 0       | 0       |        |        |        |        |        |        |        | 1          |                               |                  |
| Enrolled in WIOA                 | 2                   | 0      | 0      | 0          | 0       | 0       |        |        |        |        |        |        |        | 2          |                               |                  |
| STEER Training Amount            | \$4,610             | \$0    | \$250  | \$3,000    | \$150   | \$950   |        |        |        |        |        |        |        | \$8,960    |                               |                  |
| WIOA Training Amount             | \$3,639             | \$0    | \$0    | \$1,605.72 | \$0     | \$0     |        |        |        |        |        |        |        | \$5,245    |                               |                  |
| Completed Training               | 40                  | 0      | 6      | 0          | 3       | 7       |        |        |        |        |        |        |        | 56         |                               |                  |
| Received Credential              | 39                  | 0      | 5      | 0          | 3       | 7       |        |        |        |        |        |        |        | 54         |                               |                  |
| Federal Bonding                  | 4                   | 0      | 0      | 1          | 0       | 0       |        |        |        |        |        |        |        | 5          |                               |                  |
| Entered Employment               | 52                  | 4      | 3      | 2          | 8       | 6       |        |        |        |        |        |        |        | 75         |                               |                  |
| Clients Exited                   | 2                   | 0      | 0      | 0          | 0       | 0       |        |        |        |        |        |        |        | 2          |                               |                  |
| Violation                        | 9                   | 0      | 2      | 4          | 2       | 2       |        |        |        |        |        |        |        | 19         |                               |                  |
| Re-offended                      | 0                   | 0      | 0      | 0          | 0       | 0       |        |        |        |        |        |        |        | 0          |                               |                  |
| EIP                              | 1                   | 0      | 0      | 0          | 0       | 0       |        |        |        |        |        |        |        | 1          |                               |                  |
| Recidivism Rate                  | 0%                  | 0%     | 0%     | 0%         | 0%      | 0%      |        |        |        |        |        |        |        | 0%         |                               |                  |
| Dropped Out of Services          | 2                   | 0      | 0      | 0          | 0       | 0       |        |        |        |        |        |        |        | 2          |                               |                  |
| Employment at Exit               | 1                   | 0      | 0      | 0          | 0       | 0       |        |        |        |        |        |        |        | 1          |                               |                  |
| Average Hourly Wage at Placement | \$9.45              | \$8.37 | \$8.66 | \$12.50    | \$15.47 | \$12.08 |        |        |        |        |        |        |        | \$11.42    |                               |                  |