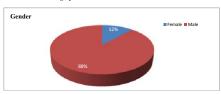

|
| NWR        | 7  |
| ADC        | 7  |
| Referrals  | 0  |
| Released   | 82 |

| To Date Performance and Outcomes |         |         |  |  |  |  |
|----------------------------------|---------|---------|--|--|--|--|
|                                  | Outcome | s Goals |  |  |  |  |
| Enrollment Rate                  | 171%    | 100%    |  |  |  |  |
| Participation Rate               | 100%    | 90%     |  |  |  |  |
| Work readiness Rate              | 100%    | 80%     |  |  |  |  |
| Post-release Enrollment Rate     | 87%     | 80%     |  |  |  |  |
| Placement Rate                   | 59%     | 60%     |  |  |  |  |
| Employment Retention Rate        | 65%     | 70%     |  |  |  |  |
| Recidivism Rate                  | 0%      | 22%     |  |  |  |  |

#### Client Demographics















### The SkillSource Group, Inc.

Virginia Financial Services Network (VFSN)

|                                  | Dec-15 | Jan-16 | Feb-16 | Mar-16 | Apr-16 | May-16 | Jun-16 | Jul-16 | Aug-16 | Sep-16 | Oct-16 | Nov-16 | Dec-16 | Cumulative | Goals |
|----------------------------------|--------|--------|--------|--------|--------|--------|--------|--------|--------|--------|--------|--------|--------|------------|-------|
| Provided Information on VFSN     | 195    | 183    | 77     | 19     | 26     | 72     | 94     | 41     | 39     | 51     | 54     | 32     |        | 883        |       |
| Viewed VFSN Video                | 22     | 13     | 49     | 17     | 26     | 32     | 50     | 41     | 39     | 51     | 54     | 32     |        | 426        |       |
| Interes