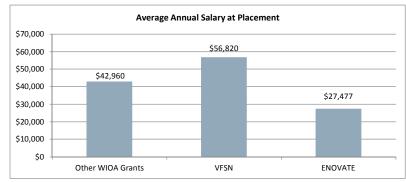

### The SkillSource Group, Inc.

Virginia Financial Services Network (VFSN)

|                                  | Dec-15 | Jan-16 | Feb-16 | Mar-16 | Apr-16 | May-16 | Jun-16 | Jul-16 | Aug-16 | Sep-16 | Oct-16 | Nov-16 | Dec-16 | Cumulative | Goals |
|----------------------------------|--------|--------|--------|--------|--------|--------|--------|--------|--------|--------|--------|--------|--------|------------|-------|
| Provided Information on VFSN     | 195    | 183    | 77     | 19     | 26     | 72     | 94     | 41     | 39     | 51     | 54     | 32     |        | 883        |       |
| Viewed VFSN Video                | 22     | 13     | 49     | 17     | 26     | 32     | 50     | 41     | 39     | 51     | 54     | 32     |        | 426        |       |
| Interested in VFSN               | 18     | 8      | 21     | 4      | 12     | 19     | 18     | 12     | 14     | 19     | 15     | 12     |        | 172        |       |
| Applied for VFSN                 | 3      | 0      | 2      | 9      | 2      | 0      | 10     | 9      | 7      | 7      | 9      | 13     |        | 71         | 600   |
| Treatment                        | 1      | 0      | 1      | 5      | 1      | 0      | 5      | 5      | 3      | 3      | 5      | 3      |        | 32         | 300   |
| Control                          | 2      | 0      | 1      | 4      | 1      | 0      | 5      | 4      | 4      | 4      | 4      | 4      |        | 33         | 300   |
| Veterans                         | 1      | 0      | 3      | 0      | 0      | 0      | 0      | 0      | 0      | 0      | 0      | 4      |        | 8          |       |
| Receiving Financial Coaching     | 2      | 0      | 3      | 4      | 1      | 0      | 5      | 5      | 3      | 1      | 4      | 7      |        | 35         |       |
| Receiving WIOA Training          | 0      | 3      | 0      | 0      | 0      | 1      | 0      | 2      | 1      | 1      | 7      | 10     |        | 25         |       |
| Clients Exited                   | 0      | 1      | 0      | 4      | 0      | 1      | 0      | 0      | 4      | 3      | 0      | 0      |        | 13         |       |
| Received Industry Credential     | 0      | 0      | 0      | 2      | 0      | 0      | 0      | 0      | 0      | 0      | 0      | 0      |        | 2          | 190   |
| Entered Employment               | 0      | 1      | 0      | 4      | 0      | 0      | 1      | 0      | 0      | 3      | 0      | 0      |        | 9          | 216   |
| Average Hourly Wage at Placement | \$0    | \$24   | \$0    | \$13   | \$0    | \$14   | \$17   | n/a    | n/a    | \$30   | n/a    | n/a    |        | \$17       |       |