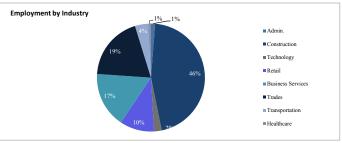

### Northern Virginia Workforce Innovation and Opportunity Act, Area XI

WIOA Adult, Dislocated Worker, and Youth Statistics (July 1, 2016- November 30, 2016)

|                                  | At-A-Glance |                                          |                                    |                                      |       |  |  |  |  |
|----------------------------------|-------------|------------------------------------------|------------------------------------|--------------------------------------|-------|--|--|--|--|
| One-Stop Services                |             | WIOA Services (Youth/Adult/DW            | All Employment & Training Programs |                                      |       |  |  |  |  |
| Center Visits                    | 22,425      | Total Participants                       | 937                                |                                      |       |  |  |  |  |
| Unique One-Stop Visits           | 10,979      | WIOA Job Placements                      | 231                                | Total Enrolled                       | 1,164 |  |  |  |  |
| One-Stop Job Placements          | 342         | Average Hourly Wage at Placement (Adult) | \$15.85                            | Total Exited                         | 355   |  |  |  |  |
| Average Hourly Wage at Placement | \$12.99     | Average Hourly Wage at Placement (DW)    | \$29.96                            | Total Job Placements                 | 348   |  |  |  |  |
|                                  |             | Average Hourly Wage at Placement (Youth) | \$9.80                             | Total Participants with Disabilities | 149   |  |  |  |  |
|                                  |             | Credentials Received in PY16             | 265                                | Total Veterans                       | 36    |  |  |  |  |
|                                  |             | Credentials Received at Closure          | 168                                |                                      |       |  |  |  |  |