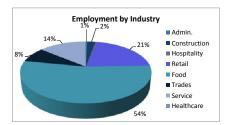

#### The SkillSource Group, Inc.

Success Through Education, Employment and Reintegration (STEER)

|                                  | Jul-15 to<br>Jun-16 | Jul-16 | Aug-16 | Sep-16     | Oct-16  | Nov-16  | Dec-16 | Jan-17 | Feb-17 | Mar-17 | Apr-17 | Mav-17 | Jun-17 | Cumulative | To Date<br>Enrollment<br>Goal | Program<br>Goals |
|----------------------------------|---------------------|--------|--------|------------|---------|---------|--------|--------|--------|--------|--------|--------|--------|------------|-------------------------------|------------------|
| Total Clients Enrolled           | 88                  | 9      | Aug-10 | 5<br>5     | 7       | 14      | Dec-10 | Jan-17 | Fe0-1/ | Mar-17 | Apr-17 | May-17 | Jun-17 | 128        | 171%                          | 150              |
| Pre-Release Center (WR)          | 54                  | 6      | 4      | 1          | 6       | 8       |        |        |        |        |        |        |        | 79         |                               |                  |
| AIB-Non-Work Release (NWR)       | 16                  | 3      | 1      | 0          | 1       | 4       |        |        |        |        |        |        |        | 25         |                               |                  |
| Adult Detention Center (ADC)     | 18                  | 0      | 0      | 3          | 0       | 2       |        |        |        |        |        |        |        | 23         |                               |                  |
| Public referrals                 | 0                   | 0      | 0      | 0          | 0       | 0       |        |        |        |        |        |        |        | 0          |                               |                  |
| Released                         | 58                  | 9      | 3      | 5          | 5       | 2       |        |        |        |        |        |        |        | 82         |                               |                  |
| Referral Partners (OAR, WIOA)    | 0                   | 0      | 0      | 1          | 0       | 0       |        |        |        |        |        |        |        | 1          |                               |                  |
| Active                           | 87                  | 9      | 5      | 5          | 7       | 14      |        |        |        |        |        |        |        | 127        |                               |                  |
| Inactive                         | 1                   | 0      | 0      | 0          | 0       | 0       |        |        |        |        |        |        |        | 1          |                               |                  |
| Enrolled in WIOA                 | 2                   | 0      | 0      | 0          | 0       | 0       |        |        |        |        |        |        |        | 2          |                               |                  |
| STEER Training Amount            | \$4,610             | \$0    | \$250  | \$3,000    | \$150   | \$950   |        |        |        |        |        |        |        | \$8,960    |                               |                  |
| WIOA Training Amount             | \$3,639             | \$0    | \$0    | \$1,605.72 | \$0     | \$0     |        |        |        |        |        |        |        | \$5,245    |                               |                  |
| Completed Training               | 40                  | 0      | 6      | 0          | 3       | 7       |        |        |        |        |        |        |        | 56         |                               |                  |
| Received Credential              | 39                  | 0      | 5      | 0          | 3       | 7       |        |        |        |        |        |        |        | 54         |                               |                  |
| Federal Bonding                  | 4                   | 0      | 0      | 1          | 0       | 0       |        |        |        |        |        |        |        | 5          |                               |                  |
| Entered Employment               | 52                  | 4      | 3      | 2          | 8       | 6       |        |        |        |        |        |        |        | 75         |                               |                  |
| Clients Exited                   | 2                   | 0      | 0      | 0          | 0       | 0       |        |        |        |        |        |        |        | 2          |                               |                  |
| Violation                        | 9                   | 0      | 2      | 4          | 2       | 2       |        |        |        |        |        |        |        | 19         |                               |                  |
| Re-offended                      | 0                   | 0      | 0      | 0          | 0       | 0       |        |        |        |        |        |        |        | 0          |                               |                  |
| EIP                              | 1                   | 0      | 0      | 0          | 0       | 0       |        |        |        |        |        |        |        | 1          |                               |                  |
| Recidivism Rate                  | 0%                  | 0%     | 0%     | 0%         | 0%      | 0%      |        |        |        |        |        |        |        | 0%         |                               |                  |
| Dropped Out of Services          | 2                   | 0      | 0      | 0          | 0       | 0       |        |        |        |        |        |        |        | 2          |                               |                  |
| Employment at Exit               | 1                   | 0      | 0      | 0          | 0       | 0       |        |        |        |        |        |        |        | 1          |                               |                  |
| Average Hourly Wage at Placement | \$9.45              | \$8.37 | \$8.66 | \$12.50    | \$15.47 | \$12.08 |        |        |        |        |        |        |        | \$11.42    |                               |                  |