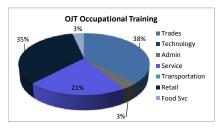

# BREAKDOWN REPORT ON ITAS AND OJTS

July 1, 2016 -November 30, 2016

| ITAs / INDUSTRY                | Funds     |          | WIOA   | YOUTH   | WIC<br>ADULT/DW/ | TOTAL   |     |
|--------------------------------|-----------|----------|--------|---------|------------------|---------|-----|
|                                |           | Expenses | Number | Percent | Number           | Percent |     |
| Accounting/Finance (AF)        | \$9,892   |          | 1      | 2.78%   | 7                | 2.37%   | 8   |
| Clerical / Administrative (CA) | \$5,686   |          | 0      | 0.00%   | 5                | 1.69%   | 5   |
| Construction / Trade (CT)      | \$17,798  |          | 1      | 2.78%   | 11               | 3.73%   | 12  |
| Education (Ed)                 | \$0       |          | 0      | 0.00%   | 0                | 0.00%   | 0   |
| Healthcare (He)                | \$105,868 |          | 21     | 58.33%  | 36               | 12.20%  | 57  |
| Hospitality / Services (HS)    | \$23,869  |          | 1      | 2.78%   | 7                | 2.37%   | 8   |
| Literacy Activities (LA)       | \$10,328  |          | 5      | 13.89%  | 10               | 3.39%   | 15  |
| Management/Business (MB)       | \$100,750 |          | 2      | 5.56%   | 49               | 16.61%  | 51  |
| Technology (Tech)              | \$237,445 |          | 3      | 8.33%   | 96               | 32.54%  | 99  |
| Transportation (Tr)            | \$224,655 |          | 2      | 5.56%   | 74               | 25.08%  | 76  |
| Others                         | \$0       | \$0      | 0      | 0.00%   | 0                | 0.00%   | 0   |
| TOTAL                          | \$736,291 | \$0      | 36     | 100.00% | 295              | 100.00% | 331 |