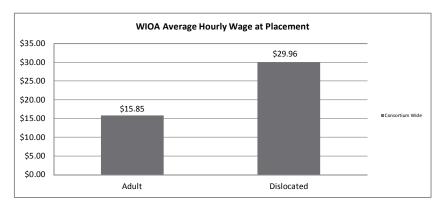

### Northern Virginia Workforce Innovation and Opportunity Act, Area XI

WIOA Adult, Dislocated Worker, and Youth Statistics (July 1, 2016- November 30, 2016)

|                                  | At-A-Glance |                                          |                                    |                                      |       |  |  |  |  |
|----------------------------------|-------------|------------------------------------------|------------------------------------|--------------------------------------|-------|--|--|--|--|
| One-Stop Services                |             | WIOA Services (Youth/Adult/DW            | All Employment & Training Programs |                                      |       |  |  |  |  |
| Center Visits                    | 22,425      | Total Participants                       | 937                                |                                      |       |  |  |  |  |
| Unique One-Stop Visits           | 10,979      | WIOA Job Placements                      | 231                                | Total Enrolled                       | 1,164 |  |  |  |  |
| One-Stop Job Placements          | 342         | Average Hourly Wage at Placement (Adult) | \$15.85                            | Total Exited                         | 355   |  |  |  |  |
| Average Hourly Wage at Placement | \$12.99     | Average Hourly Wage at Placement (DW)    | \$29.96                            | Total Job Placements                 | 348   |  |  |  |  |
|                                  |             | Average Hourly Wage at Placement (Youth) | \$9.80                             | Total Participants with Disabilities | 149   |  |  |  |  |
|                                  |             | Credentials Received in PY16             | 265                                | Total Veterans                       | 36    |  |  |  |  |
|                                  |             | Credentials Received at Closure          | 168                                |                                      |       |  |  |  |  |