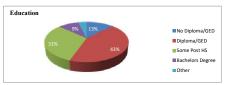

NWR        | 7  |
| ADC        | 7  |
| Referrals  | 0  |
| Released   | 82 |

| To Date Performance and Outcomes |         |         |  |  |  |  |
|----------------------------------|---------|---------|--|--|--|--|
|                                  | Outcome | s Goals |  |  |  |  |
| Enrollment Rate                  | 171%    | 100%    |  |  |  |  |
| Participation Rate               | 100%    | 90%     |  |  |  |  |
| Work readiness Rate              | 100%    | 80%     |  |  |  |  |
| Post-release Enrollment Rate     | 87%     | 80%     |  |  |  |  |
| Placement Rate                   | 59%     | 60%     |  |  |  |  |
| Employment Retention Rate        | 65%     | 70%     |  |  |  |  |
| Recidivism Rate                  | 0%      | 22%     |  |  |  |  |

#### Client Demographics















### The SkillSource Group, Inc.

Virginia Financial Services Network (VFSN)

|                                  | Dec-15 | Jan-16 | Feb-16 | Mar-16 | Apr-16 | May-16 | Jun-16 | Jul-16 | Aug-16 | Sep-16 | Oct-16 | Nov-16 | Dec-16 | Cumulative | Goals |
|----------------------------------|--------|--------|--------|--------|--------|--------|--------|--------|--------|--------|--------|--------|--------|------------|-------|
| Provided Information on VFSN     | 195    | 183    | 77     | 19     | 26     | 72     | 94     | 41     | 39     | 51     | 54     | 32     |        | 883        |       |
| Viewed VFSN Video                | 22     | 13     | 49     | 17     | 26     | 32     | 50     | 41     | 39     | 51     | 54     | 32     |        | 426        |       |
| Interested