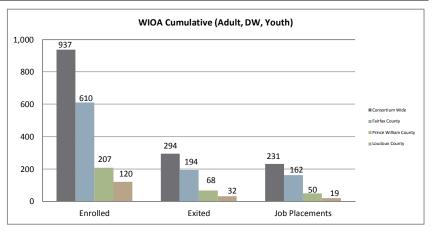

### Northern Virginia Workforce Innovation and Opportunity Act, Area XI

WIOA Adult, Dislocated Worker, and Youth Statistics (July 1, 2016- November 30, 2016)

|                                  | At-A-Glance |                                          |                                    |                                      |       |  |  |  |  |
|----------------------------------|-------------|------------------------------------------|------------------------------------|--------------------------------------|-------|--|--|--|--|
| One-Stop Services                |             | WIOA Services (Youth/Adult/DW            | All Employment & Training Programs |                                      |       |  |  |  |  |
| Center Visits                    | 22,425      | Total Participants                       | 937                                |                                      |       |  |  |  |  |
| Unique One-Stop Visits           | 10,979      | WIOA Job Placements                      | 231                                | Total Enrolled                       | 1,164 |  |  |  |  |
| One-Stop Job Placements          | 342         | Average Hourly Wage at Placement (Adult) | \$15.85                            | Total Exited                         | 355   |  |  |  |  |
| Average Hourly Wage at Placement | \$12.99     | Average Hourly Wage at Placement (DW)    | \$29.96                            | Total Job Placements                 | 348   |  |  |  |  |
|                                  |             | Average Hourly Wage at Placement (Youth) | \$9.80                             | Total Participants with Disabilities | 149   |  |  |  |  |
|                                  |             | Credentials Received in PY16             | 265                                | Total Veterans                       | 36    |  |  |  |  |
|                                  |             | Credentials Received at Closure          | 168                                |                                      |       |  |  |  |  |