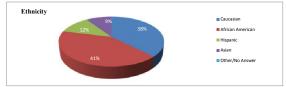

| NWR        | 7  |
| ADC        | 7  |
| Referrals  | 0  |
| Released   | 82 |

| To Date Performance and Outcomes |         |         |  |  |  |  |
|----------------------------------|---------|---------|--|--|--|--|
|                                  | Outcome | s Goals |  |  |  |  |
| Enrollment Rate                  | 171%    | 100%    |  |  |  |  |
| Participation Rate               | 100%    | 90%     |  |  |  |  |
| Work readiness Rate              | 100%    | 80%     |  |  |  |  |
| Post-release Enrollment Rate     | 87%     | 80%     |  |  |  |  |
| Placement Rate                   | 59%     | 60%     |  |  |  |  |
| Employment Retention Rate        | 65%     | 70%     |  |  |  |  |
| Recidivism Rate                  | 0%      | 22%     |  |  |  |  |

#### Client Demographics















### The SkillSource Group, Inc.

Virginia Financial Services Network (VFSN)

|                                  | Dec-15 | Jan-16 | Feb-16 | Mar-16 | Apr-16 | May-16 | Jun-16 | Jul-16 | Aug-16 | Sep-16 | Oct-16 | Nov-16 | Dec-16 | Cumulative | Goals |
|----------------------------------|--------|--------|--------|--------|--------|--------|--------|--------|--------|--------|--------|--------|--------|------------|-------|
| Provided Information on VFSN     | 195    | 183    | 77     | 19     | 26     | 72     | 94     | 41     | 39     | 51     | 54     | 32     |        | 883        |       |
| Viewed VFSN Video                | 22     | 13     | 49     | 17     | 26     | 32     | 50     | 41     | 39     | 51     | 54     | 32     |        | 426        |       |
| Intereste