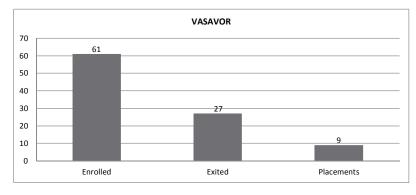

| Placements |    |
|------------|----|
| WR         | 61 |
| NWR        | 7  |
| ADC        | 7  |
| Referrals  | 0  |
| Released   | 82 |

| To Date Performance and Outcomes |         |         |  |  |  |  |
|----------------------------------|---------|---------|--|--|--|--|
|                                  | Outcome | s Goals |  |  |  |  |
| Enrollment Rate                  | 171%    | 100%    |  |  |  |  |
| Participation Rate               | 100%    | 90%     |  |  |  |  |
| Work readiness Rate              | 100%    | 80%     |  |  |  |  |
| Post-release Enrollment Rate     | 87%     | 80%     |  |  |  |  |
| Placement Rate                   | 59%     | 60%     |  |  |  |  |
| Employment Retention Rate        | 65%     | 70%     |  |  |  |  |
| Recidivism Rate                  | 0%      | 22%     |  |  |  |  |