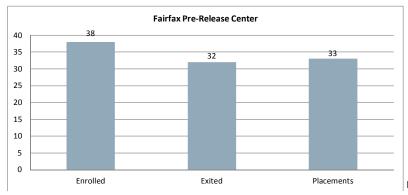

### Fairfax Pre-Release Center

Monthly Report

|                      | Jul-16  | Aug-16  | Sep-16  | Oct-16  | Nov-16  | Dec-16 | Jan-17 | Feb-17 | Mar-17 | Apr-17 | May-17 | Jun-17 |
|----------------------|---------|---------|---------|---------|---------|--------|--------|--------|--------|--------|--------|--------|
| Enrolled             | 7       | 9       | 8       | 5       | 9       |        |        |        |        |        |        |        |
| Placed in Employment | 9       | 7       | 4       | 5       | 8       |        |        |        |        |        |        |        |
| Exited               | 4       | 4       | 9       | 11      | 4       |        |        |        |        |        |        |        |
| Employed at Exit     | 3       | 4       | 7       | 9       | 4       |        |        |        |        |        |        |        |
| Unemployed at Exit   | 1       | 0       | 2       | 2       | 0       |        |        |        |        |        |        |        |
| Currently Employed   | 16      | 19      | 14      | 14      | 18      |        |        |        |        |        |        |        |
| Average Hourly Wage  | \$10.59 | \$11.03 | \$11.39 | \$11.48 | \$11.65 |        |        |        |        |        |        |        |