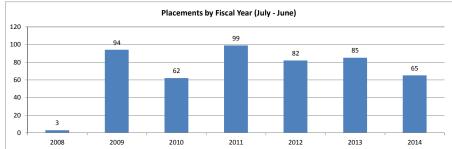

#### The SkillSource Group, Inc.

Success Through Education, Employment and Reintegration (STEER)

|                                  | Jul-15 to<br>Jun-16 | Jul-16 | Aug-16 | Sep-16     | Oct-16  | Nov-16  | Dec-16 | Jan-17 | Feb-17 | Mar-17 | Apr-17 | Mav-17 | Jun-17 | Cumulative | To Date<br>Enrollment<br>Goal | Program<br>Goals |
|----------------------------------|---------------------|--------|--------|------------|---------|---------|--------|--------|--------|--------|--------|--------|--------|------------|-------------------------------|------------------|
| Total Clients Enrolled           | 88                  | 9      | Aug-10 | 5<br>5     | 7       | 14      | Dec-10 | Jan-17 | Fe0-1/ | Mar-17 | Apr-17 | May-17 | Jun-17 | 128        | 171%                          | 150              |
| Pre-Release Center (WR)          | 54                  | 6      | 4      | 1          | 6       | 8       |        |        |        |        |        |        |        | 79         |                               |                  |
| AIB-Non-Work Release (NWR)       | 16                  | 3      | 1      | 0          | 1       | 4       |        |        |        |        |        |        |        | 25         |                               |                  |
| Adult Detention Center (ADC)     | 18                  | 0      | 0      | 3          | 0       | 2       |        |        |        |        |        |        |        | 23         |                               |                  |
| Public referrals                 | 0                   | 0      | 0      | 0          | 0       | 0       |        |        |        |        |        |        |        | 0          |                               |                  |
| Released                         | 58                  | 9      | 3      | 5          | 5       | 2       |        |        |        |        |        |        |        | 82         |                               |                  |
| Referral Partners (OAR, WIOA)    | 0                   | 0      | 0      | 1          | 0       | 0       |        |        |        |        |        |        |        | 1          |                               |                  |
| Active                           | 87                  | 9      | 5      | 5          | 7       | 14      |        |        |        |        |        |        |        | 127        |                               |                  |
| Inactive                         | 1                   | 0      | 0      | 0          | 0       | 0       |        |        |        |        |        |        |        | 1          |                               |                  |
| Enrolled in WIOA                 | 2                   | 0      | 0      | 0          | 0       | 0       |        |        |        |        |        |        |        | 2          |                               |                  |
| STEER Training Amount            | \$4,610             | \$0    | \$250  | \$3,000    | \$150   | \$950   |        |        |        |        |        |        |        | \$8,960    |                               |                  |
| WIOA Training Amount             | \$3,639             | \$0    | \$0    | \$1,605.72 | \$0     | \$0     |        |        |        |        |        |        |        | \$5,245    |                               |                  |
| Completed Training               | 40                  | 0      | 6      | 0          | 3       | 7       |        |        |        |        |        |        |        | 56         |                               |                  |
| Received Credential              | 39                  | 0      | 5      | 0          | 3       | 7       |        |        |        |        |        |        |        | 54         |                               |                  |
| Federal Bonding                  | 4                   | 0      | 0      | 1          | 0       | 0       |        |        |        |        |        |        |        | 5          |                               |                  |
| Entered Employment               | 52                  | 4      | 3      | 2          | 8       | 6       |        |        |        |        |        |        |        | 75         |                               |                  |
| Clients Exited                   | 2                   | 0      | 0      | 0          | 0       | 0       |        |        |        |        |        |        |        | 2          |                               |                  |
| Violation                        | 9                   | 0      | 2      | 4          | 2       | 2       |        |        |        |        |        |        |        | 19         |                               |                  |
| Re-offended                      | 0                   | 0      | 0      | 0          | 0       | 0       |        |        |        |        |        |        |        | 0          |                               |                  |
| EIP                              | 1                   | 0      | 0      | 0          | 0       | 0       |        |        |        |        |        |        |        | 1          |                               |                  |
| Recidivism Rate                  | 0%                  | 0%     | 0%     | 0%         | 0%      | 0%      |        |        |        |        |        |        |        | 0%         |                               |                  |
| Dropped Out of Services          | 2                   | 0      | 0      | 0          | 0       | 0       |        |        |        |        |        |        |        | 2          |                               |                  |
| Employment at Exit               | 1                   | 0      | 0      | 0          | 0       | 0       |        |        |        |        |        |        |        | 1          |                               |                  |
| Average Hourly Wage at Placement | \$9.45              | \$8.37 | \$8.66 | \$12.50    | \$15.47 | \$12.08 |        |        |        |        |        |        |        | \$11.42    |                               |                  |