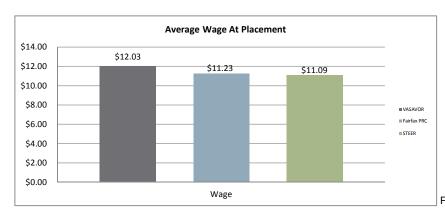

# Virginia Serious and Violent Offender Reentry Program Monthly Report

|                                  | Jan-16      | Feb-16     | Mar-16     | Apr-16     | May-16     | Jun-16     | Jul-16 | Aug-16     | Sep-16     | Oct-16     | Nov-16      | Dec-16 | Jan-17 | Feb-17 | Mar-17 | Apr-17 | May-17 |
|----------------------------------|-------------|------------|------------|------------|------------|------------|--------|------------|------------|------------|-------------|--------|--------|--------|--------|--------|--------|
| Active Caseload                  | 47          | 49         | 46         | 45         | 50         | 51         | 53     | 49         | 42         | 40         | 37          |        |        |        |        |        |        |
| Receiving Placement Services     | 44          | 46         | 39         | 36         | 45         | 44         | 44     | 42         | 38         | 37         | 34          |        |        |        |        |        |        |
| New Placements                   | 3           | 5          | 1          | 3          | 2          | 2          | 3      | 3          | 4          | 1          | 1           |        |        |        |        |        | l      |
| Unique Placements                | 1           | 5          | 1          | 0          | 1          | 2          | 2      | 2          | 3          | 1          | 0           |        |        |        |        |        |        |
| Currently Working                | 24          | 29         | 27         | 25         | 27         | 26         | 28     | 27         | 27         | 24         | 21          |        |        |        |        |        |        |
| Receiving SSI                    | 0           | 1          | 0          | 0          | 1          | 1          | 0      | 0          | 0          | 0          | 0           |        |        |        |        |        |        |
| Technical Violations             | 1           | 1          | 2          | 2          | 1          | 1          | 1      | 2          | 1          | 1          | 2           |        |        |        |        |        | l      |
| Re-Offended                      | 0           | 0          | 0          | 0          | 0          | 0          | 0      | 0          | 0          | 0          | 0           |        |        |        |        |        |        |
| New enrollments                  | 3           | 3          | 1          | 2          | 7          | 7          | 5      | 2          | 2          | 4          | 2           |        |        |        |        |        | 1      |
| Returned to program              | 0           | 0          | 0          | 0          | 0          | 0          | 0      | 0          | 0          | 0          | 0           |        |        |        |        |        |        |
| Upcoming referrals               | 2           | 2          | 2          | 2          | 4          | 6          | 2      | 2          | 4          | 2          | 4           |        |        |        |        |        |        |
| Exited from Program              | 1           | 1          | 4          | 3          | 2          | 5          | 3      | 6          | 6          | 7          | 5           |        |        |        |        |        |        |
| Dual Enrollment Referral(WIOA)   | 0           | 0          | 0          | 1          | 0          | 0          | 0      | 0          | 0          | 0          | 0           |        |        |        |        |        | l      |
| Training Expenditures            | \$ 3,700.00 | \$0        | \$0        | \$3,000.00 | \$0        | \$9,949.00 | \$0    | \$ 760.00  | \$1,050.00 | \$9,000.00 | \$ 1,050.00 |        |        |        |        |        |        |
| Supportive Services Expenditures | \$ 29.00    | \$1,392.00 | \$2,600.00 | \$435.00   | \$2,600.00 | \$0        | \$30   | \$1,890.00 | \$230.00   | \$184.00   | \$2,860.00  |        |        |        |        |        |        |

### Fairfax Pre-Release Center

Monthly Report

|                      | Jul-16  | Aug-16  | Sep-16  | Oct-16  | Nov-16  | Dec-16 | Jan-17 | Feb-17 | Mar-17 | Apr-17 | May-17 | Jun-17 |
|----------------------|---------|---------|---------|---------|---------|--------|--------|--------|--------|--------|--------|--------|
| Enrolled             | 7       | 9       | 8       | 5       | 9       |        |        |        |        |        |        |        |
| Placed in Employment | 9       | 7       | 4       | 5       | 8       |        |        |        |        |        |        |        |
| Exited               | 4       | 4       | 9       | 11      | 4       |        |        |        |        |        |        |        |
| Employed at Exit     | 3       | 4       | 7       | 9       | 4       |        |        |        |        |        |        |        |
| Unemployed at Exit   | 1       | 0       | 2       | 2       | 0       |        |        |        |        |        |        |        |
| Currently Employed   | 16      | 19      | 14      | 14      | 18      |        |        |        |        |        |        |        |
| Average Hourly Wage  | \$10.59 | \$11.03 | \$11.39 | \$11.48 | \$11.65 |        |        |        |        |        |        |        |

#### The SkillSource Group, Inc.

Success Through Education, Employment and Reintegration (STEER)

|                                  | Jul-15 to<br>Jun-16 | Jul-16 | Aug-16 | Sep-16     | Oct-16  | Nov-16  | Dec-16 | Jan-17 | Feb-17 | Mar-17 | Apr-17 | Mav-17 | Jun-17 | Cumulative | To Date<br>Enrollment<br>Goal | Program<br>Goals |
|----------------------------------|---------------------|--------|--------|------------|---------|---------|--------|--------|--------|--------|--------|--------|--------|------------|-------------------------------|------------------|
| Total Clients Enrolled           | 88                  | 9      | Aug-10 | 5<br>5     | 7       | 14      | Dec-10 | Jan-17 | Fe0-1/ | Mar-17 | Apr-17 | May-17 | Jun-17 | 128        | 171%                          | 150              |
| Pre-Release Center (WR)          | 54                  | 6      | 4      | 1          | 6       | 8       |        |        |        |        |        |        |        | 79         |                               |                  |
| AIB-Non-Work Release (NWR)       | 16                  | 3      | 1      | 0          | 1       | 4       |        |        |        |        |        |        |        | 25         |                               |                  |
| Adult Detention Center (ADC)     | 18                  | 0      | 0      | 3          | 0       | 2       |        |        |        |        |        |        |        | 23         |                               |                  |
| Public referrals                 | 0                   | 0      | 0      | 0          | 0       | 0       |        |        |        |        |        |        |        | 0          |                               |                  |
| Released                         | 58                  | 9      | 3      | 5          | 5       | 2       |        |        |        |        |        |        |        | 82         |                               |                  |
| Referral Partners (OAR, WIOA)    | 0                   | 0      | 0      | 1          | 0       | 0       |        |        |        |        |        |        |        | 1          |                               |                  |
| Active                           | 87                  | 9      | 5      | 5          | 7       | 14      |        |        |        |        |        |        |        | 127        |                               |                  |
| Inactive                         | 1                   | 0      | 0      | 0          | 0       | 0       |        |        |        |        |        |        |        | 1          |                               |                  |
| Enrolled in WIOA                 | 2                   | 0      | 0      | 0          | 0       | 0       |        |        |        |        |        |        |        | 2          |                               |                  |
| STEER Training Amount            | \$4,610             | \$0    | \$250  | \$3,000    | \$150   | \$950   |        |        |        |        |        |        |        | \$8,960    |                               |                  |
| WIOA Training Amount             | \$3,639             | \$0    | \$0    | \$1,605.72 | \$0     | \$0     |        |        |        |        |        |        |        | \$5,245    |                               |                  |
| Completed Training               | 40                  | 0      | 6      | 0          | 3       | 7       |        |        |        |        |        |        |        | 56         |                               |                  |
| Received Credential              | 39                  | 0      | 5      | 0          | 3       | 7       |        |        |        |        |        |        |        | 54         |                               |                  |
| Federal Bonding                  | 4                   | 0      | 0      | 1          | 0       | 0       |        |        |        |        |        |        |        | 5          |                               |                  |
| Entered Employment               | 52                  | 4      | 3      | 2          | 8       | 6       |        |        |        |        |        |        |        | 75         |                               |                  |
| Clients Exited                   | 2                   | 0      | 0      | 0          | 0       | 0       |        |        |        |        |        |        |        | 2          |                               |                  |
| Violation                        | 9                   | 0      | 2      | 4          | 2       | 2       |        |        |        |        |        |        |        | 19         |                               |                  |
| Re-offended                      | 0                   | 0      | 0      | 0          | 0       | 0       |        |        |        |        |        |        |        | 0          |                               |                  |
| EIP                              | 1                   | 0      | 0      | 0          | 0       | 0       |        |        |        |        |        |        |        | 1          |                               |                  |
| Recidivism Rate                  | 0%                  | 0%     | 0%     | 0%         | 0%      | 0%      |        |        |        |        |        |        |        | 0%         |                               |                  |
| Dropped Out of Services          | 2                   | 0      | 0      | 0          | 0       | 0       |        |        |        |        |        |        |        | 2          |                               |                  |
| Employment at Exit               | 1                   | 0      | 0      | 0          | 0       | 0       |        |        |        |        |        |        |        | 1          |                               |                  |
| Average Hourly Wage at Placement | \$9.45              | \$8.37 | \$8.66 | \$12.50    | \$15.47 | \$12.08 |        |        |        |        |        |        |        | \$11.42    |                               |                  |