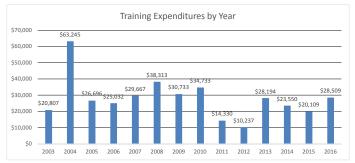

# Virginia Serious and Violent Offender Reentry Program Monthly Report

|                                  | Jan-16      | Feb-16     | Mar-16     | Apr-16     | May-16     | Jun-16     | Jul-16 | Aug-16     | Sep-16     | Oct-16     | Nov-16      | Dec-16 | Jan-17 | Feb-17 | Mar-17 | Apr-17 | May-17 |
|----------------------------------|-------------|------------|------------|------------|------------|------------|--------|------------|------------|------------|-------------|--------|--------|--------|--------|--------|--------|
| Active Caseload                  | 47          | 49         | 46         | 45         | 50         | 51         | 53     | 49         | 42         | 40         | 37          |        |        |        |        |        |        |
| Receiving Placement Services     | 44          | 46         | 39         | 36         | 45         | 44         | 44     | 42         | 38         | 37         | 34          |        |        |        |        |        |        |
| New Placements                   | 3           | 5          | 1          | 3          | 2          | 2          | 3      | 3          | 4          | 1          | 1           |        |        |        |        |        | l      |
| Unique Placements                | 1           | 5          | 1          | 0          | 1          | 2          | 2      | 2          | 3          | 1          | 0           |        |        |        |        |        |        |
| Currently Working                | 24          | 29         | 27         | 25         | 27         | 26         | 28     | 27         | 27         | 24         | 21          |        |        |        |        |        |        |
| Receiving SSI                    | 0           | 1          | 0          | 0          | 1          | 1          | 0      | 0          | 0          | 0          | 0           |        |        |        |        |        |        |
| Technical Violations             | 1           | 1          | 2          | 2          | 1          | 1          | 1      | 2          | 1          | 1          | 2           |        |        |        |        |        | l      |
| Re-Offended                      | 0           | 0          | 0          | 0          | 0          | 0          | 0      | 0          | 0          | 0          | 0           |        |        |        |        |        |        |
| New enrollments                  | 3           | 3          | 1          | 2          | 7          | 7          | 5      | 2          | 2          | 4          | 2           |        |        |        |        |        | 1      |
| Returned to program              | 0           | 0          | 0          | 0          | 0          | 0          | 0      | 0          | 0          | 0          | 0           |        |        |        |        |        |        |
| Upcoming referrals               | 2           | 2          | 2          | 2          | 4          | 6          | 2      | 2          | 4          | 2          | 4           |        |        |        |        |        |        |
| Exited from Program              | 1           | 1          | 4          | 3          | 2          | 5          | 3      | 6          | 6          | 7          | 5           |        |        |        |        |        |        |
| Dual Enrollment Referral(WIOA)   | 0           | 0          | 0          | 1          | 0          | 0          | 0      | 0          | 0          | 0          | 0           |        |        |        |        |        | l      |
| Training Expenditures            | \$ 3,700.00 | \$0        | \$0        | \$3,000.00 | \$0        | \$9,949.00 | \$0    | \$ 760.00  | \$1,050.00 | \$9,000.00 | \$ 1,050.00 |        |        |        |        |        |        |
| Supportive Services Expenditures | \$ 29.00    | \$1,392.00 | \$2,600.00 | \$435.00   | \$2,600.00 | \$0        | \$30   | \$1,890.00 | \$230.00   | \$184.00   | \$2,860.00  |        |        |        |        |        |        |

#### The SkillSource Group, Inc.

Success Through Education, Employment and Reintegration (STEER)

|                                  | Jul-15 to<br>Jun-16 | Jul-16 | Aug-16 | Sep-16     | Oct-16  | Nov-16  | Dec-16 | Jan-17 | Feb-17 | Mar-17 | Apr-17 | Mav-17 | Jun-17 | Cumulative | To Date<br>Enrollment<br>Goal | Program<br>Goals |
|----------------------------------|---------------------|--------|--------|------------|---------|---------|--------|--------|--------|--------|--------|--------|--------|------------|-------------------------------|------------------|
| Total Clients Enrolled           | 88                  | 9      | Aug-10 | 5<br>5     | 7       | 14      | Dec-10 | Jan-17 | Fe0-1/ | Mar-17 | Apr-17 | May-17 | Jun-17 | 128        | 171%                          | 150              |
| Pre-Release Center (WR)          | 54                  | 6      | 4      | 1          | 6       | 8       |        |        |        |        |        |        |        | 79         |                               |                  |
| AIB-Non-Work Release (NWR)       | 16                  | 3      | 1      | 0          | 1       | 4       |        |        |        |        |        |        |        | 25         |                               |                  |
| Adult Detention Center (ADC)     | 18                  | 0      | 0      | 3          | 0       | 2       |        |        |        |        |        |        |        | 23         |                               |                  |
| Public referrals                 | 0                   | 0      | 0      | 0          | 0       | 0       |        |        |        |        |        |        |        | 0          |                               |                  |
| Released                         | 58                  | 9      | 3      | 5          | 5       | 2       |        |        |        |        |        |        |        | 82         |                               |                  |
| Referral Partners (OAR, WIOA)    | 0                   | 0      | 0      | 1          | 0       | 0       |        |        |        |        |        |        |        | 1          |                               |                  |
| Active                           | 87                  | 9      | 5      | 5          | 7       | 14      |        |        |        |        |        |        |        | 127        |                               |                  |
| Inactive                         | 1                   | 0      | 0      | 0          | 0       | 0       |        |        |        |        |        |        |        | 1          |                               |                  |
| Enrolled in WIOA                 | 2                   | 0      | 0      | 0          | 0       | 0       |        |        |        |        |        |        |        | 2          |                               |                  |
| STEER Training Amount            | \$4,610             | \$0    | \$250  | \$3,000    | \$150   | \$950   |        |        |        |        |        |        |        | \$8,960    |                               |                  |
| WIOA Training Amount             | \$3,639             | \$0    | \$0    | \$1,605.72 | \$0     | \$0     |        |        |        |        |        |        |        | \$5,245    |                               |                  |
| Completed Training               | 40                  | 0      | 6      | 0          | 3       | 7       |        |        |        |        |        |        |        | 56         |                               |                  |
| Received Credential              | 39                  | 0      | 5      | 0          | 3       | 7       |        |        |        |        |        |        |        | 54         |                               |                  |
| Federal Bonding                  | 4                   | 0      | 0      | 1          | 0       | 0       |        |        |        |        |        |        |        | 5          |                               |                  |
| Entered Employment               | 52                  | 4      | 3      | 2          | 8       | 6       |        |        |        |        |        |        |        | 75         |                               |                  |
| Clients Exited                   | 2                   | 0      | 0      | 0          | 0       | 0       |        |        |        |        |        |        |        | 2          |                               |                  |
| Violation                        | 9                   | 0      | 2      | 4          | 2       | 2       |        |        |        |        |        |        |        | 19         |                               |                  |
| Re-offended                      | 0                   | 0      | 0      | 0          | 0       | 0       |        |        |        |        |        |        |        | 0          |                               |                  |
| EIP                              | 1                   | 0      | 0      | 0          | 0       | 0       |        |        |        |        |        |        |        | 1          |                               |                  |
| Recidivism Rate                  | 0%                  | 0%     | 0%     | 0%         | 0%      | 0%      |        |        |        |        |        |        |        | 0%         |                               |                  |
| Dropped Out of Services          | 2                   | 0      | 0      | 0          | 0       | 0       |        |        |        |        |        |        |        | 2          |                               |                  |
| Employment at Exit               | 1                   | 0      | 0      | 0          | 0       | 0       |        |        |        |        |        |        |        | 1          |                               |                  |
| Average Hourly Wage at Placement | \$9.45              | \$8.37 | \$8.66 | \$12.50    | \$15.47 | \$12.08 |        |        |        |        |        |        |        | \$11.42    |                               |                  |