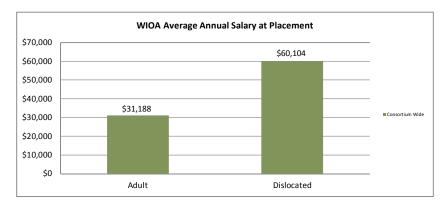

### Northern Virginia Workforce Innovation and Opportunity Act, Area XI

WIOA Adult, Dislocated Worker, and Youth Statistics (July 1, 2016- November 30, 2016)

|                                  | At-A-Glance |                                          |                                    |                                      |       |  |  |  |  |
|----------------------------------|-------------|------------------------------------------|------------------------------------|--------------------------------------|-------|--|--|--|--|
| One-Stop Services                |             | WIOA Services (Youth/Adult/DW            | All Employment & Training Programs |                                      |       |  |  |  |  |
| Center Visits                    | 22,425      | Total Participants                       | 937                                |                                      |       |  |  |  |  |
| Unique One-Stop Visits           | 10,979      | WIOA Job Placements                      | 231                                | Total Enrolled                       | 1,164 |  |  |  |  |
| One-Stop Job Placements          | 342         | Average Hourly Wage at Placement (Adult) | \$15.85                            | Total Exited                         | 355   |  |  |  |  |
| Average Hourly Wage at Placement | \$12.99     | Average Hourly Wage at Placement (DW)    | \$29.96                            | Total Job Placements                 | 348   |  |  |  |  |
|                                  |             | Average Hourly Wage at Placement (Youth) | \$9.80                             | Total Participants with Disabilities | 149   |  |  |  |  |
|                                  |             | Credentials Received in PY16             | 265                                | Total Veterans                       | 36    |  |  |  |  |
|                                  |             | Credentials Received at Closure          | 168                                |                                      |       |  |  |  |  |