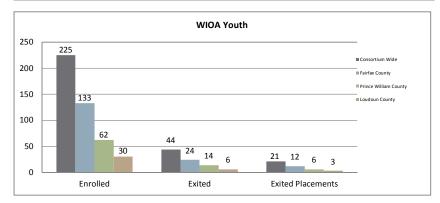

| \$12.99     | Average Hourly Wage at Placement (DW)    | \$29.96                            | Total Job Placements                 | 348   |  |  |  |  |
|                                  |             | Average Hourly Wage at Placement (Youth) | \$9.80                             | Total Participants with Disabilities | 149   |  |  |  |  |
|                                  |             | Credentials Received in PY16             | 265                                | Total Veterans                       | 36    |  |  |  |  |
|                                  |             | Credentials Received at Closure          | 168                                |                                      |       |  |  |  |  |





WIOA Breakdown - Adult, Dislocated Worker and Youth





Page 1













Page 2

### Northern Virginia Workforce Innovation and Opportunity Act, Area XI

WIOA Grants and Other Programs Statistics (July 1, 2016- November 30, 2016)







#### Non WIOA Grants





Page 3





Page 4

# Virginia Serious and Violent Offender Reentry Program Monthly Report

|                                  | Jan-16      | Feb-16     | Mar-16     | Apr-16     | May-16     | Jun-16     | Jul-16 | Aug-16     | Sep-16     | Oct-16     | Nov-16      | Dec-16 | Jan-17 | Feb-17 | Mar-17 | Apr-17 | May-17 |
|----------------------------------|-------------|------------|------------|------------|------------|------------|--------|------------|------------|------------|-------------|--------|--------|--------|--------|--------|--------|
| Active Caseload                  | 47