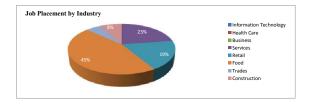

| 7  |
| ADC        | 7  |
| Referrals  | 0  |
| Released   | 82 |

| To Date Performance and Outcomes |         |         |  |  |  |  |
|----------------------------------|---------|---------|--|--|--|--|
|                                  | Outcome | s Goals |  |  |  |  |
| Enrollment Rate                  | 171%    | 100%    |  |  |  |  |
| Participation Rate               | 100%    | 90%     |  |  |  |  |
| Work readiness Rate              | 100%    | 80%     |  |  |  |  |
| Post-release Enrollment Rate     | 87%     | 80%     |  |  |  |  |
| Placement Rate                   | 59%     | 60%     |  |  |  |  |
| Employment Retention Rate        | 65%     | 70%     |  |  |  |  |
| Recidivism Rate                  | 0%      | 22%     |  |  |  |  |

#### Client Demographics















### The SkillSource Group, Inc.

Virginia Financial Services Network (VFSN)

|                                  | Dec-15 | Jan-16 | Feb-16 | Mar-16 | Apr-16 | May-16 | Jun-16 | Jul-16 | Aug-16 | Sep-16 | Oct-16 | Nov-16 | Dec-16 | Cumulative | Goals |
|----------------------------------|--------|--------|--------|--------|--------|--------|--------|--------|--------|--------|--------|--------|--------|------------|-------|
| Provided Information on VFSN     | 195    | 183    | 77     | 19     | 26     | 72     | 94     | 41     | 39     | 51     | 54     | 32     |        | 883        |       |
| Viewed VFSN Video                | 22     | 13     | 49     | 17     | 26     | 32     | 50     | 41     | 39     | 51     | 54     | 32     |        | 426        |       |
| Interested in VFS