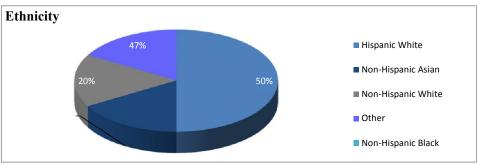

|       |
| TA for Business Startup                 | 1      | 6      | 7      | 13     | 6      |        |        |        |        |        |        |        | 33    |
| TA for Business Expansion               | 0      | 2      | 2      | 0      | 0      |        |        |        |        |        |        |        | 4     |
| Total:                                  | 1      | 8      | 9      | 13     | 6      |        |        |        |        |        |        |        | 37    |

| *Trainings and Events             |
|-----------------------------------|
| How to Start a Small Business: 11 |
| Child Care Training: 25           |
|                                   |
|                                   |
|                                   |
|                                   |