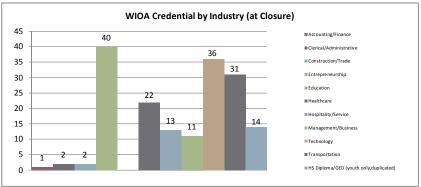

WIOA Breakdown - Adult, Dislocated Worker and Youth

Page 1

Page 2

# BREAKDOWN REPORT ON ITAS AND OJTS

July 1, 2016 -November 30, 2016

| ITAs / INDUSTRY                | Funds     |          | WIOA   | YOUTH   | WIC<br>ADULT/DW/ | TOTAL   |     |
|--------------------------------|-----------|----------|--------|---------|------------------|---------|-----|
|                                |           | Expenses | Number | Percent | Number           | Percent |     |
| Accounting/Finance (AF)        | \$9,892   |          | 1      | 2.78%   | 7                | 2.37%   | 8   |
| Clerical / Administrative (CA) | \$5,686   |          | 0      | 0.00%   | 5                | 1.69%   | 5   |
| Construction / Trade (CT)      | \$17,798  |          | 1      | 2.78%   | 11               | 3.73%   | 12  |
| Education (Ed)                 | \$0       |          | 0      | 0.00%   | 0                | 0.00%   | 0   |
| Healthcare (He)                | \$105,868 |          | 21     | 58.33%  | 36               | 12.20%  | 57  |
| Hospitality / Services (HS)    | \$23,869  |          | 1      | 2.78%   | 7                | 2.37%   | 8   |
| Literacy Activities (LA)       | \$10,328  |          | 5      | 13.89%  | 10               | 3.39%   | 15  |
| Management/Business (MB)       | \$100,750 |          | 2      | 5.56%   | 49               | 16.61%  | 51  |
| Technology (Tech)              | \$237,445 |          | 3      | 8.33%   | 96               | 32.54%  | 99  |
| Transportation (Tr)            | \$224,655 |          | 2      | 5.56%   | 74               | 25.08%  | 76  |
| Others                         | \$0       | \$0      | 0      | 0.00%   | 0                | 0.00%   | 0   |
| TOTAL                          | \$736,291 | \$0      | 36     | 100.00% | 295              | 100.00% | 331 |