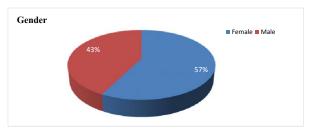

2      | 1      | 1      | 7      | 10     |        | 25         |       |
| Clients Exited                   | 0      | 1      | 0      | 4      | 0      | 1      | 0      | 0      | 4      | 3      | 0      | 0      |        | 13         |       |
| Received Industry Credential     | 0      | 0      | 0      | 2      | 0      | 0      | 0      | 0      | 0      | 0      | 0      | 0      |        | 2          | 190   |
| Entered Employment               | 0      | 1      | 0      | 4      | 0      | 0      | 1      | 0      | 0      | 3      | 0      | 0      |        | 9          | 216   |
| Average Hourly Wage at Placement | \$0    | \$24   | \$0    | \$13   | \$0    | \$14   | \$17   | n/a    | n/a    | \$30   | n/a    | n/a    |        | \$17       |       |

## Client Demographics











# BREAKDOWN REPORT ON ITAS AND OJTS

July 1, 2016 -November 30, 2016

| ITAs / INDUSTRY                | Funds     |          | WIOA   | YOUTH   | WIC<br>ADULT/DW/ | TOTAL   |     |
|--------------------------------|-----------|----------|--------|---------|------------------|---------|-----|
|                                |           | Expenses | Number | Percent | Number           | Percent |     |
| Accounting/Finance (AF)        | \$9,892   |          | 1      | 2.78%   | 7                | 2.37%   | 8   |
| Clerical / Administrative (CA) | \$5,686   |          | 0      | 0.00%   | 5                | 1.69%   | 5   |
| Construction / Trade (CT)      | \$17,798  |          | 1      | 2.78%   | 11               | 3.73%   | 12  |
| Education (Ed)                 | \$0       |