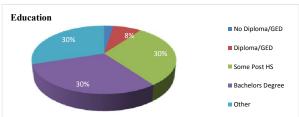

| 1      | 1      | 7      | 10     |        | 25         |       |
| Clients Exited                   | 0      | 1      | 0      | 4      | 0      | 1      | 0      | 0      | 4      | 3      | 0      | 0      |        | 13         |       |
| Received Industry Credential     | 0      | 0      | 0      | 2      | 0      | 0      | 0      | 0      | 0      | 0      | 0      | 0      |        | 2          | 190   |
| Entered Employment               | 0      | 1      | 0      | 4      | 0      | 0      | 1      | 0      | 0      | 3      | 0      | 0      |        | 9          | 216   |
| Average Hourly Wage at Placement | \$0    | \$24   | \$0    | \$13   | \$0    | \$14   | \$17   | n/a    | n/a    | \$30   | n/a    | n/a    |        | \$17       |       |

## Client Demographics











# BREAKDOWN REPORT ON ITAS AND OJTS

July 1, 2016 -November 30, 2016

| ITAs / INDUSTRY                | Funds     |          | WIOA   | YOUTH   | WIC<br>ADULT/DW/ | TOTAL   |     |
|--------------------------------|-----------|----------|--------|---------|------------------|---------|-----|
|                                |           | Expenses | Number | Percent | Number           | Percent |     |
| Accounting/Finance (AF)        | \$9,892   |          | 1      | 2.78%   | 7                | 2.37%   | 8   |
| Clerical / Administrative (CA) | \$5,686   |          | 0      | 0.00%   | 5                | 1.69%   | 5   |
| Construction / Trade (CT)      | \$17,798  |          | 1      | 2.78%   | 11               | 3.73%   | 12  |
| Education (Ed)                 | \$0       |