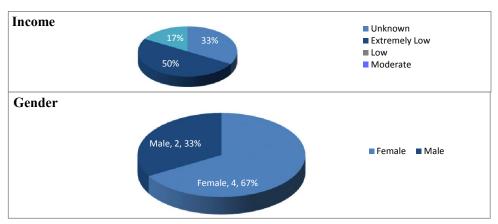

|       |
| TA for Business Startup                 | 1      | 6      | 7      | 13     | 6      |        |        |        |        |        |        |        | 33    |
| TA for Business Expansion               | 0      | 2      | 2      | 0      | 0      |        |        |        |        |        |        |        | 4     |
| Total:                                  | 1      | 8      | 9      | 13     | 6      |        |        |        |        |        |        |        | 37    |

| *Trainings and Events             |
|-----------------------------------|
| How to Start a Small Business: 11 |
| Child Care Training: 25           |
|                                   |
|                                   |
|                                   |
|                                   |