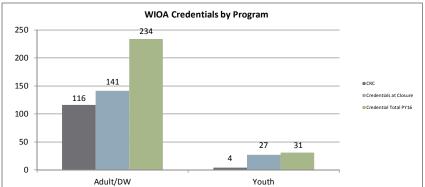

### Northern Virginia Workforce Innovation and Opportunity Act, Area XI

WIOA Adult, Dislocated Worker, and Youth Statistics (July 1, 2016- November 30, 2016)

|                                  | At-A-Glance |                                          |                                    |                                      |       |  |  |  |  |
|----------------------------------|-------------|------------------------------------------|------------------------------------|--------------------------------------|-------|--|--|--|--|
| One-Stop Services                |             | WIOA Services (Youth/Adult/DW            | All Employment & Training Programs |                                      |       |  |  |  |  |
| Center Visits                    | 22,425      | Total Participants                       | 937                                |                                      |       |  |  |  |  |
| Unique One-Stop Visits           | 10,979      | WIOA Job Placements                      | 231                                | Total Enrolled                       | 1,164 |  |  |  |  |
| One-Stop Job Placements          | 342         | Average Hourly Wage at Placement (Adult) | \$15.85                            | Total Exited                         | 355   |  |  |  |  |
| Average Hourly Wage at Placement | \$12.99     | Average Hourly Wage at Placement (DW)    | \$29.96                            | Total Job Placements                 | 348   |  |  |  |  |
|                                  |             | Average Hourly Wage at Placement (Youth) | \$9.80                             | Total Participants with Disabilities | 149   |  |  |  |  |
|                                  |             | Credentials Received in PY16             | 265                                | Total Veterans                       | 36    |  |  |  |  |
|                                  |             | Credentials Received at Closure          | 168                                |                                      |       |  |  |  |  |