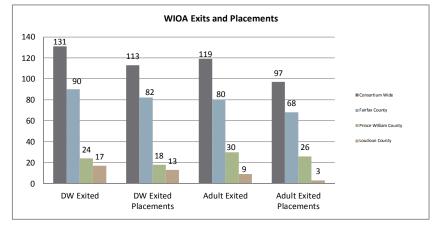

### Northern Virginia Workforce Innovation and Opportunity Act, Area XI

WIOA Adult, Dislocated Worker, and Youth Statistics (July 1, 2016- November 30, 2016)

|                                  | At-A-Glance |                                          |                                    |                                      |       |  |  |  |  |
|----------------------------------|-------------|------------------------------------------|------------------------------------|--------------------------------------|-------|--|--|--|--|
| One-Stop Services                |             | WIOA Services (Youth/Adult/DW            | All Employment & Training Programs |                                      |       |  |  |  |  |
| Center Visits                    | 22,425      | Total Participants                       | 937                                |                                      |       |  |  |  |  |
| Unique One-Stop Visits           | 10,979      | WIOA Job Placements                      | 231                                | Total Enrolled                       | 1,164 |  |  |  |  |
| One-Stop Job Placements          | 342         | Average Hourly Wage at Placement (Adult) | \$15.85                            | Total Exited                         | 355   |  |  |  |  |
| Average Hourly Wage at Placement | \$12.99     | Average Hourly Wage at Placement (DW)    | \$29.96                            | Total Job Placements                 | 348   |  |  |  |  |
|                                  |             | Average Hourly Wage at Placement (Youth) | \$9.80                             | Total Participants with Disabilities | 149   |  |  |  |  |
|                                  |             | Credentials Received in PY16             | 265                                | Total Veterans                       | 36    |  |  |  |  |
|                                  |             | Credentials Received at Closure          | 168                                |                                      |       |  |  |  |  |