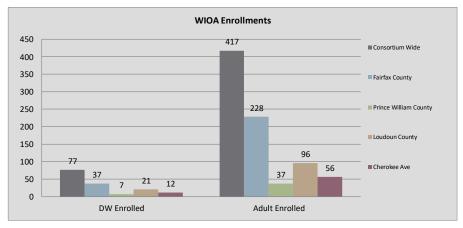

#### **Program Activities:**

**WIOA:** As of April 30, 2023, PY22 WIOA Adult, Dislocated Worker, and Youth have expended 55%, 25% and 32% of allocations, respectively. PY 2022 Adult and Dislocated Worker combined training rate was 15.4%, while the required minimum is 40%. The training rate will be higher as more funds are spent and eventually will meet or exceed the 40% requirement by the end of June 2024.