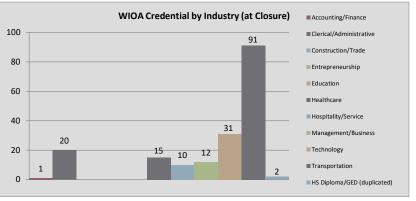

| Total Job Placements                 | 208 |  |  |
| being provided by center programs that would ha    | ve utilized pre-COVID   | Average Hourly Wage at Placement (Youth) | \$14.76                        | Total Participants with Disabilities | 125 |  |  |
| walk-in services during this PY if available.      |                         | Credentials Received in PY22             | 191                            | Total Veterans                       | 11  |  |  |
| Note: Core placements are updated quarterly.       |                         | Credentials Received at Closure          | 164                            |                                      |     |  |  |





#### \*IWT not included, see Page 3 for Data

#### WIOA Breakdown - Adult, Dislocated Worker and Youth





1











#### Northern Virginia Workforce Development Area, LWDA XI

WIOA Grants and Other Programs Statistics (July 1, 2022- May 31, 2023)

Non WIOA Grants







#### Fairfax AIB (Alternative Incarceration Branch) Center

Monthly Report

|                              | Jul-22  | Aug-22  | Sep-22  | Oct-22  | Nov-22  | Dec-22  | Jan-23  | Feb-23  | Mar-23  | Apr-23  | May-23  | Jun-23 |
|------------------------------|---------|---------|---------|---------|---------|---------|---------|---------|---------|---------|---------|--------|
| Enrolled                     | 0       | 0       | 0       | 0       | 0       | 0       | 0       | 0       | 0       | 0       | 0       |        |
| Placed in Employment         | 0       | 0       | 0       | 0       | 0       | 0       | 0       | 0