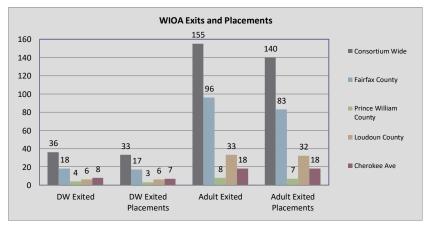

#### **Program Activities:**

**WIOA:** As of April 30, 2023, PY22 WIOA Adult, Dislocated Worker, and Youth have expended 55%, 25% and 32% of allocations, respectively. PY 2022 Adult and Dislocated Worker combined training rate was 15.4%, while the required minimum is 40%. The training rate will be higher as more funds are spent and eventually will meet or exceed the 40% requirement by the end of June 2024.