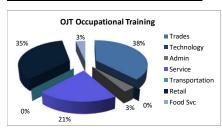

| 0       | 0       | 0       | 0       |        |
| Average Hourly Wage          | \$15.80 | \$15.80 | \$15.80 | \$15.80 | \$15.80 | \$15.80 | \$15.80 | \$15.80 | \$15.80 | \$15.80 | \$15.80 |        |

| Cumulative                       |           |
|----------------------------------|-----------|
| Enrolled                         | 938       |
| Non-Exited Placements            | 132       |
| Exited                           | 790       |
| Unemployed at Exit               | 127       |
| Employed at Exit                 | 658       |
| Insured by Federal Bonding       | 68        |
| Total Bonding Value              | \$340,000 |
| Total On the Job Trainings       | 29        |
| On the Job Training Expenditures | \$62,628  |
| Re-Offended                      | 74        |









#### Sample of Monthly Placements

| Positions         | Employers           | Wage    |
|-------------------|---------------------|---------|
| Laborer           | Shirley Contracting | \$12.00 |
| Crew              | Chipotle            | \$10.75 |
| Laundry Attendant | I&L Laundry         | \$9.00  |

4

| ITAs / INDUSTRY               | Obligated<br>Funds | Additional<br>Training Expenses | WIOA YOUTH |         | WIOA A | TOTAL   |     |
|-------------------------------|--------------------|---------------------------------|------------|---------|--------|---------|-----|
|                               |                    |                                 | Number     | Percent | Number | Percent |     |
| Accounting/Finance (AF)       | \$2,098.00         |