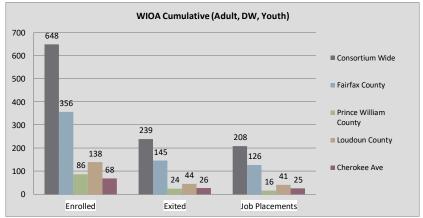

#### **Program Activities:**

**WIOA:** As of April 30, 2023, PY22 WIOA Adult, Dislocated Worker, and Youth have expended 55%, 25% and 32% of allocations, respectively. PY 2022 Adult and Dislocated Worker combined training rate was 15.4%, while the required minimum is 40%. The training rate will be higher as more funds are spent and eventually will meet or exceed the 40% requirement by the end of June 2024.

#### **Update on FY 2023 WIOA 40% Expenditure Rate**

Nancy Nguyen discussed the PY 2022 Training rate as of April 30, 2023, which is 15.4%.