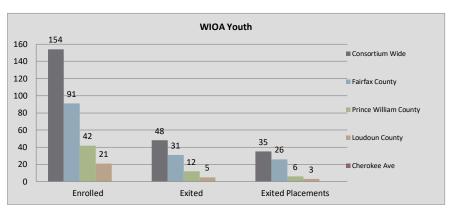

Total Job Placements                 | 208 |  |  |
| being provided by center programs that would ha    | ve utilized pre-COVID   | Average Hourly Wage at Placement (Youth) | \$14.76                        | Total Participants with Disabilities | 125 |  |  |
| walk-in services during this PY if available.      |                         | Credentials Received in PY22             | 191                            | Total Veterans                       | 11  |  |  |
| Note: Core placements are updated quarterly.       |                         | Credentials Received at Closure          | 164                            |                                      |     |  |  |





#### \*IWT not included, see Page 3 for Data

#### WIOA Breakdown - Adult, Dislocated Worker and Youth





1











#### Northern Virginia Workforce Development Area, LWDA XI

WIOA Grants and Other Programs Statistics (July 1, 2022- May 31, 2023)

Non WIOA Grants







#### Fairfax AIB (Alternative Incarceration Branch) Center

Monthly Report

|                              | Jul-22  | Aug-22  | Sep-22  | Oct-22  | Nov-22  | Dec-22  | Jan-23  | Feb-23  | Mar-23  | Apr-23  | May-23  | Jun-23 |
|------------------------------|---------|---------|---------|---------|---------|---------|---------|---------|---------|---------|---------|--------|
| Enrolled                     | 0       | 0       | 0       | 0       | 0       | 0       | 0       | 0       | 0       | 0       | 0       |        |
| Placed in Employment         | 0       | 0       | 0       | 0       | 0       | 0       | 0       | 0