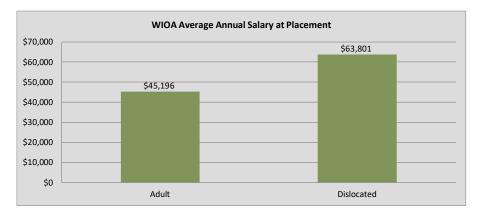

| Total Job Placements                 | 208 |  |  |
| being provided by center programs that would ha    | ve utilized pre-COVID   | Average Hourly Wage at Placement (Youth) | \$14.76                        | Total Participants with Disabilities | 125 |  |  |
| walk-in services during this PY if available.      |                         | Credentials Received in PY22             | 191                            | Total Veterans                       | 11  |  |  |
| Note: Core placements are updated quarterly.       |                         | Credentials Received at Closure          | 164                            |                                      |     |  |  |





#### \*IWT not included, see Page 3 for Data

#### WIOA Breakdown - Adult, Dislocated Worker and Youth





1











#### Northern Virginia Workforce Development Area, LWDA XI

WIOA Grants and Other Programs Statistics (July 1, 2022- May 31, 2023)

Non WIOA Grants







#### Fairfax AIB (Alternative Incarceration Branch) Center

Monthly Report

|                              | Jul-22  | Aug-22  | Sep-22  | Oct-22  | Nov-22  | Dec-22  | Jan-23  | Feb-23  | Mar-23  | Apr-23  | May-23  | Jun-23 |
|------------------------------|---------|---------|---------|---------|---------|---------|---------|---------|---------|---------|---------|--------|
| Enrolled                     | 0       | 0       | 0       | 0       | 0       | 0       | 0       | 0       | 0       | 0       | 0       |        |
| Placed in Employment         | 0       | 0       | 0       | 0       | 0       | 0       | 0       |