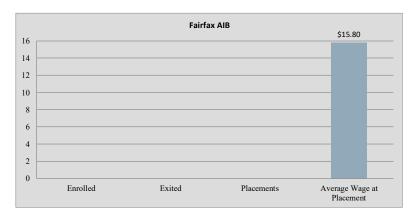

e at Placement (Youth) | \$14.76                        | Total Participants with Disabilities | 125 |  |  |
| walk-in services during this PY if available.      |                         | Credentials Received in PY22             | 191                            | Total Veterans                       | 11  |  |  |
| Note: Core placements are updated quarterly.       |                         | Credentials Received at Closure          | 164                            |                                      |     |  |  |





#### \*IWT not included, see Page 3 for Data

#### WIOA Breakdown - Adult, Dislocated Worker and Youth





1











#### Northern Virginia Workforce Development Area, LWDA XI

WIOA Grants and Other Programs Statistics (July 1, 2022- May 31, 2023)

Non WIOA Grants







#### Fairfax AIB (Alternative Incarceration Branch) Center

Monthly Report

|                              | Jul-22  | Aug-22  | Sep-22  | Oct-22  | Nov-22  | Dec-22  | Jan-23  | Feb-23  | Mar-23  | Apr-23  | May-23  | Jun-23 |
|------------------------------|---------|---------|---------|---------|---------|---------|---------|---------|---------|---------|---------|--------|
| Enrolled                     | 0       | 0       | 0       | 0       | 0       | 0       | 0       | 0       | 0       | 0       | 0       |        |
| Placed in Employment         | 0       | 0       | 0       | 0       | 0       | 0       | 0       | 0       | 0       | 0       | 0       |        |
| Exited                       | 0       | 0       | 0       | 0       | 0       | 0       | 0       | 0