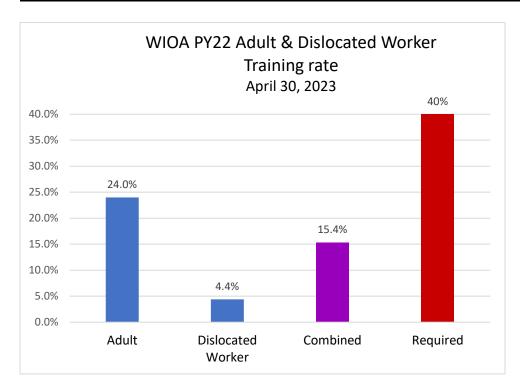

#### **Program Activities:**

**WIOA:** As of April 30, 2023, PY22 WIOA Adult, Dislocated Worker, and Youth have expended 55%, 25% and 32% of allocations, respectively. PY 2022 Adult and Dislocated Worker combined training rate was 15.4%, while the required minimum is 40%. The training rate will be higher as more funds are spent and eventually will meet or exceed the 40% requirement by the end of June 2024.

#### **Update on FY 2023 WIOA 40% Expenditure Rate**

Nancy Nguyen discussed the PY 2022 Training rate as of April 30, 2023, which is 15.4%.