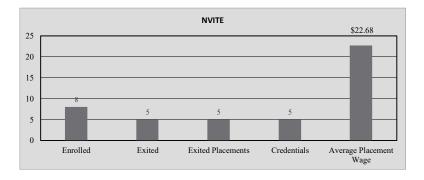

Placement (Youth) | \$14.76                        | Total Participants with Disabilities | 125 |  |  |
| walk-in services during this PY if available.      |                         | Credentials Received in PY22             | 191                            | Total Veterans                       | 11  |  |  |
| Note: Core placements are updated quarterly.       |                         | Credentials Received at Closure          | 164                            |                                      |     |  |  |





#### \*IWT not included, see Page 3 for Data

#### WIOA Breakdown - Adult, Dislocated Worker and Youth





1











#### Northern Virginia Workforce Development Area, LWDA XI

WIOA Grants and Other Programs Statistics (July 1, 2022- May 31, 2023)

Non WIOA Grants







#### Fairfax AIB (Alternative Incarceration Branch) Center

Monthly Report

|                              | Jul-22  | Aug-22  | Sep-22  | Oct-22  | Nov-22  | Dec-22  | Jan-23  | Feb-23  | Mar-23  | Apr-23  | May-23  | Jun-23 |
|------------------------------|---------|---------|---------|---------|---------|---------|---------|---------|---------|---------|---------|--------|
| Enrolled                     | 0       | 0       | 0       | 0       | 0       | 0       | 0       | 0       | 0       | 0       | 0       |        |
| Placed in Employment         | 0       | 0       | 0       | 0       | 0       | 0       | 0       | 0       | 0       | 0       | 0       |        |
| Exited                       | 0       | 0       | 0       | 0       | 0       | 0       | 0       | 0       | 0