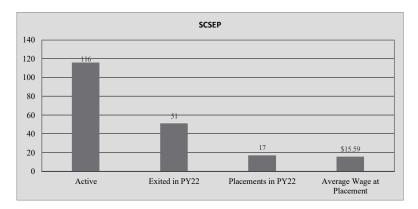

at Placement (Youth) | \$14.76                        | Total Participants with Disabilities | 125 |  |  |
| walk-in services during this PY if available.      |                         | Credentials Received in PY22             | 191                            | Total Veterans                       | 11  |  |  |
| Note: Core placements are updated quarterly.       |                         | Credentials Received at Closure          | 164                            |                                      |     |  |  |





#### \*IWT not included, see Page 3 for Data

#### WIOA Breakdown - Adult, Dislocated Worker and Youth





1











#### Northern Virginia Workforce Development Area, LWDA XI

WIOA Grants and Other Programs Statistics (July 1, 2022- May 31, 2023)

Non WIOA Grants







#### Fairfax AIB (Alternative Incarceration Branch) Center

Monthly Report

|                              | Jul-22  | Aug-22  | Sep-22  | Oct-22  | Nov-22  | Dec-22  | Jan-23  | Feb-23  | Mar-23  | Apr-23  | May-23  | Jun-23 |
|------------------------------|---------|---------|---------|---------|---------|---------|---------|---------|---------|---------|---------|--------|
| Enrolled                     | 0       | 0       | 0       | 0       | 0       | 0       | 0       | 0       | 0       | 0       | 0       |        |
| Placed in Employment         | 0       | 0       | 0       | 0       | 0       | 0       | 0       | 0       | 0       | 0       | 0       |        |
| Exited                       | 0       | 0       | 0       | 0       | 0       | 0       | 0       | 0       |