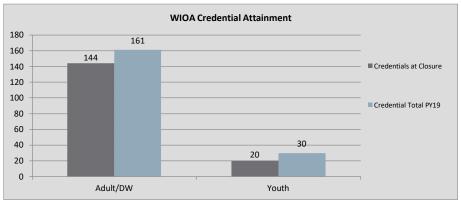

| Total Job Placements                 | 208 |  |  |
| being provided by center programs that would ha    | ve utilized pre-COVID   | Average Hourly Wage at Placement (Youth) | \$14.76                        | Total Participants with Disabilities | 125 |  |  |
| walk-in services during this PY if available.      |                         | Credentials Received in PY22             | 191                            | Total Veterans                       | 11  |  |  |
| Note: Core placements are updated quarterly.       |                         | Credentials Received at Closure          | 164                            |                                      |     |  |  |





#### \*IWT not included, see Page 3 for Data

#### WIOA Breakdown - Adult, Dislocated Worker and Youth





1











#### Northern Virginia Workforce Development Area, LWDA XI

WIOA Grants and Other Programs Statistics (July 1, 2022- May 31, 2023)

Non WIOA Grants







#### Fairfax AIB (Alternative Incarceration Branch) Center

Monthly Report

|                              | Jul-22  | Aug-22  | Sep-22  | Oct-22  | Nov-22  | Dec-22  | Jan-23  | Feb-23  | Mar-23  | Apr-23  | May-23  | Jun-23 |
|------------------------------|---------|---------|---------|---------|---------|---------|---------|---------|---------|---------|---------|--------|
| Enrolled                     | 0       | 0       | 0       | 0       | 0       | 0       | 0       | 0       | 0       | 0       | 0       |        |
| Placed in Employment         | 0       | 0       | 0       | 0       | 0       | 0       | 0       | 0