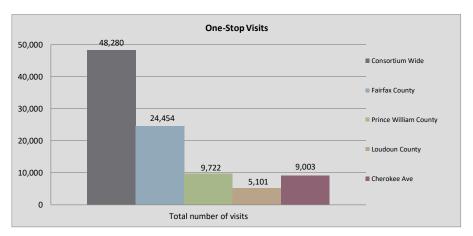

#### Northern Virginia One Stop Operator Program Report

David Hunn reviewed the One Stop Operator Program report as of April 30, 2023.