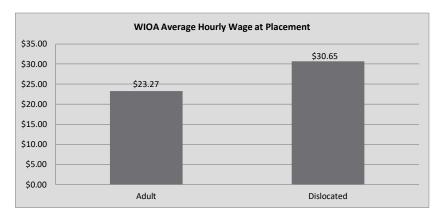

| Total Job Placements                 | 208 |  |  |
| being provided by center programs that would ha    | ve utilized pre-COVID   | Average Hourly Wage at Placement (Youth) | \$14.76                        | Total Participants with Disabilities | 125 |  |  |
| walk-in services during this PY if available.      |                         | Credentials Received in PY22             | 191                            | Total Veterans                       | 11  |  |  |
| Note: Core placements are updated quarterly.       |                         | Credentials Received at Closure          | 164                            |                                      |     |  |  |





#### \*IWT not included, see Page 3 for Data

#### WIOA Breakdown - Adult, Dislocated Worker and Youth





1











#### Northern Virginia Workforce Development Area, LWDA XI

WIOA Grants and Other Programs Statistics (July 1, 2022- May 31, 2023)

Non WIOA Grants







#### Fairfax AIB (Alternative Incarceration Branch) Center

Monthly Report

|                              | Jul-22  | Aug-22  | Sep-22  | Oct-22  | Nov-22  | Dec-22  | Jan-23  | Feb-23  | Mar-23  | Apr-23  | May-23  | Jun-23 |
|------------------------------|---------|---------|---------|---------|---------|---------|---------|---------|---------|---------|---------|--------|
| Enrolled                     | 0       | 0       | 0       | 0       | 0       | 0       | 0       | 0       | 0       | 0       | 0       |        |
| Placed in Employment         | 0       | 0       | 0       | 0       | 0       | 0       | 0       | 0